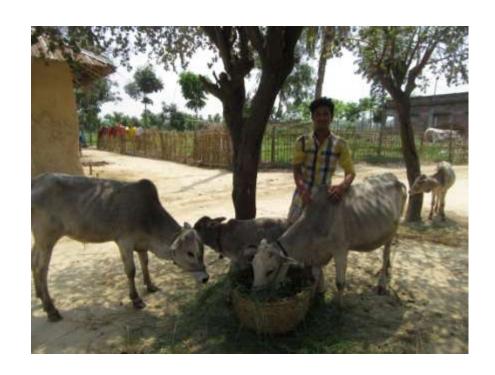

#### Proposed NU Business Name: TISHA GOBADI POSHU PALON



Project identification and prepared by: Md Kobir Raksham Godagari Unit, Rajshahi

Project verified by: Md.Abdul Mannan Talukder



| Brief Bio of The Proposed Nobin Udyokta                                                                                                         |       |                                                                                                                                                                                       |  |  |  |  |
|-------------------------------------------------------------------------------------------------------------------------------------------------|-------|----------------------------------------------------------------------------------------------------------------------------------------------------------------