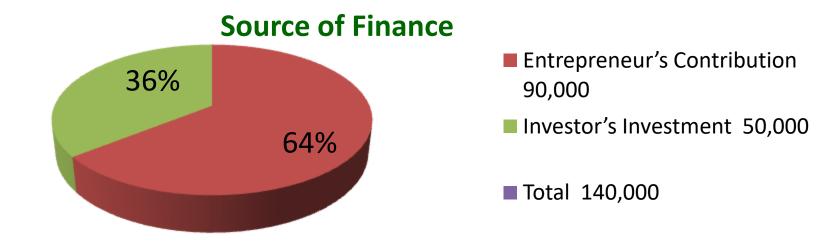

| Total                | 3    |       | 90000    | 2    |            | 50,000 | 140,000  |
|----------------------|------|-------|----------|------|------------|--------|----------|
| Small Calf           | 1    | 10000 | 10000    | 2    | 25000      | 50000  | 60000    |
| Calf                 | 1    | 40000 | 40000    |      |            |        | 40000    |
| Cow                  | 1    | 40000 | 40000    |      |            |        | 40000    |
| Particulars          | Qty. | Price | (BDT)    | Qty. | Unit Price | (BDT)  | Total    |
|                      |      | Unit  | Amount   |      |            | Amount | Proposed |
| Existing             |      |       | Proposed |      |            |        |          |
| Investment Breakdown |      |       |          |      |            |        |          |