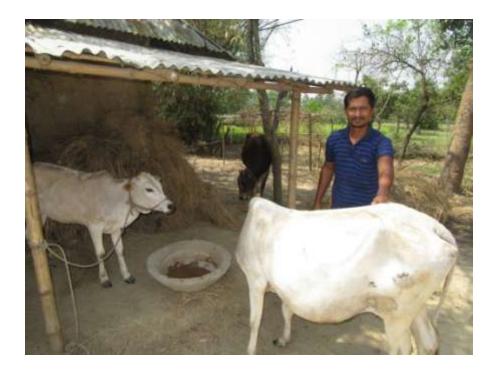

| Proposed Nobin Udyokta Business Info              |   |                                                                                                                                                                                                                                                                                                                                          |  |  |  |
|---------------------------------------------------|---|------------------------------------------------------------------------------------------------------------------------------------------------------------------------------------------------------------------------------------------------------------------------------------------------------------------------------------------|--|--|--|
| Business Name                                     | : | SHOTOTA GOBADI POSU PALON                                                                                                                                                                                                                                                                                                                |  |  |  |
| Location                                          | : | Markanda , Lolito Nagor, Godagari , Rajshahi.                                                                                                                                                                                                                                                                                            |  |  |  |
| Total Investment in BDT                           | : | BDT 1,60,000/-                                                                                                                                                                                                                                                                                                                           |  |  |  |
| Financing                                         | : | Self BDT 1,10,000/-(from existing business) 69%<br>Required Investment BDT 50,000/-(as equity) 31%                                                                                                                                                                                                                                       |  |  |  |
| Present salary/drawings from business (estimates) | : | BDT 4,000/-                                                                                                                                                                                                                                                                                                                              |  |  |  |
| Proposed Salary                                   | : | BDT 4,000/-                                                                                                                                                                                                                                                                                                                              |  |  |  |
| Size of shop                                      | : | 15 ft x 10 ft= 120 square ft                                                                                                                                                                                                                                                                                                             |  |  |  |
| Implementation                                    | : | <ul> <li>He has one cow and one calf in his farm.</li> <li>Average daily milk production is 10 liter and milk price is BDT 60.</li> <li>The business is operating by entrepreneur. Existing no employee.</li> <li>Collects goods from Rajshahi cityhat.</li> <li>The farm is owned.</li> <li>Agreed grace period is 3 months.</li> </ul> |  |  |  |

Pictures