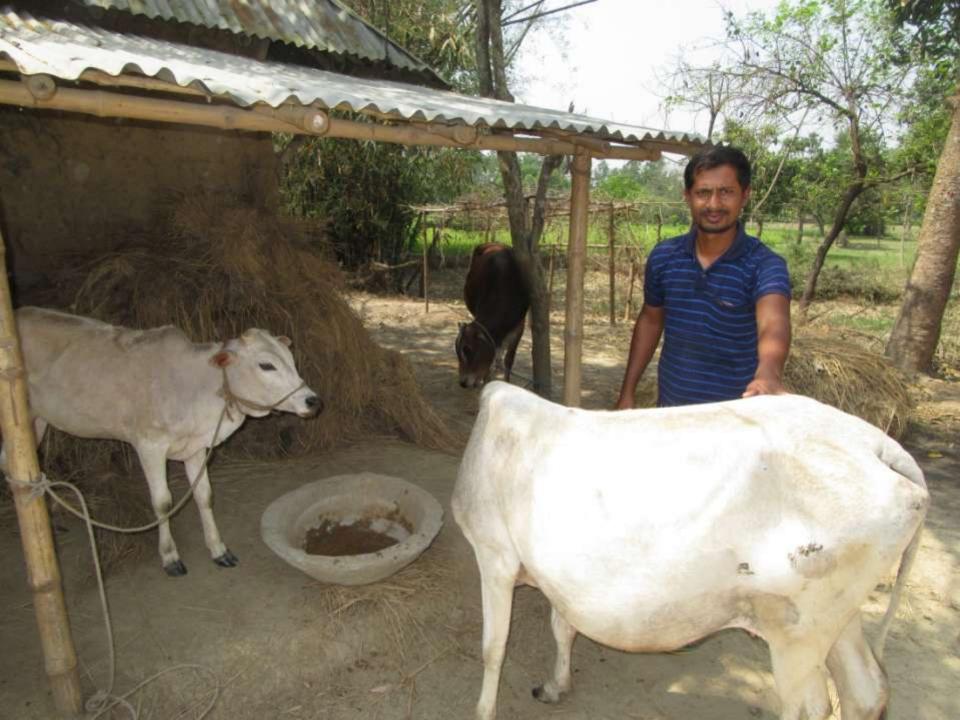

| Proposed Nobin Udyokta Business Info              |   |                                                                                                                                                                                                                                                                                                                                          |  |  |  |
|---------------------------------------------------|---|------------------------------------------------------------------------------------------------------------------------------------------------------------------------------------------------------------------------------------------------------------------------------------------------------------------------------------------|--|--|--|
| Business Name                                     | : | SHOTOTA GOBADI POSU PALON                                                                                                                                                                                                                                                                                                                |  |  |  |
| Location                                          | : | Markanda , Lolito Nagor, Godagari , Rajshahi.                                                                                                                                                                                                                                                                                            |  |  |  |
| Total Investment in BDT                           | : | BDT 1,60,000/-                                                                                                                                                                                                                                                                                                                           |  |  |  |
| Financing                                         | : | Self BDT 1,10,000/-(from existing business) 69%<br>Required Investment BDT 50,000/-(as equity) 31%                                                                                                                                                                                                                                       |  |  |  |
| Present salary/drawings from business (estimates) | : | BDT 4,000/-                                                                                                                                                                                                                                                                                                                              |  |  |  |
| Proposed Salary                                   | : | BDT 4,000/-                                                                                                                                                                                                                                                                                                                              |  |  |  |
| Size of shop                                      | : | 15 ft x 10 ft= 120 square ft                                                                                                                                                                                                                                                                                                             |  |  |  |
| Implementation                                    | : | <ul> <li>He has one cow and one calf in his farm.</li> <li>Average daily milk production is 10 liter and milk price is BDT 60.</li> <li>The business is operating by entrepreneur. Existing no employee.</li> <li>Collects goods from Rajshahi cityhat.</li> <li>The farm is owned.</li> <li>Agreed grace period is 3 months.</li> </ul> |  |  |  |

Pictures