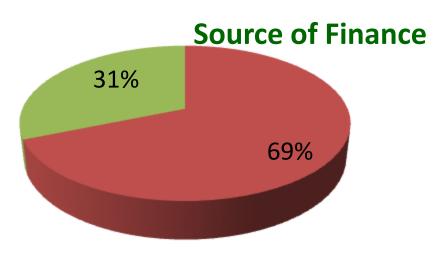

| Proposed Nobin Udyokta Business Info              |   |                                                                                                                                                                                                                                                                                                                                          |  |  |  |
|---------------------------------------------------|---|------------------------------------------------------------------------------------------------------------------------------------------------------------------------------------------------------------------------------------------------------------------------------------------------------------------------------------------|--|--|--|
| Business Name                                     | : | SHOTOTA GOBADI POSU PALON                                                                                                                                                                                                                                                                                                                |  |  |  |
| Location                                          | : | Markanda , Lolito Nagor, Godagari , Rajshahi.                                                                                                                                                                                                                                                                                            |  |  |  |
| Total Investment in BDT                           | : | BDT 1,60,000/-                                                                                                                                                                                                                                                                                                                           |  |  |  |
| Financing                                         | : | Self BDT 1,10,000/-(from existing business) 69%<br>Required Investment BDT 50,000/-(as equity) 31%                                                                                                                                                                                                                                       |  |  |  |
| Present salary/drawings from business (estimates) | : | BDT 4,000/-                                                                                                                                                                                                                                                                                                                              |  |  |  |
| Proposed Salary                                   | : | BDT 4,000/-                                                                                                                                                                                                                                                                                                                              |  |  |  |
| Size of shop                                      | : | 15 ft x 10 ft= 120 square ft                                                                                                                                                                                                                                                                                                             |  |  |  |
| Implementation                                    | : | <ul> <li>He has one cow and one calf in his farm.</li> <li>Average daily milk production is 10 liter and milk price is BDT 60.</li> <li>The business is operating by entrepreneur. Existing no employee.</li> <li>Collects goods from Rajshahi cityhat.</li> <li>The farm is owned.</li> <li>Agreed grace period is 3 months.</li> </ul> |  |  |  |