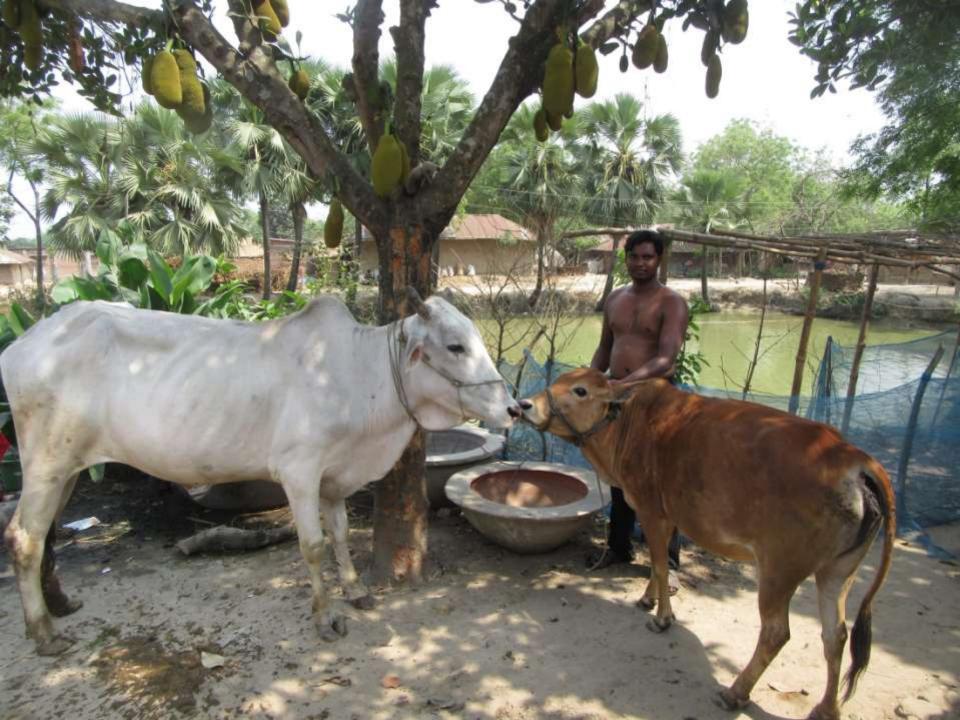

| Business Name                                     | : | MS POLLY RASEL GOBADI KHAMAR                                                                                                                                                                                                                                                                                                             |
|---------------------------------------------------|---|------------------------------------------------------------------------------------------------------------------------------------------------------------------------------------------------------------------------------------------------------------------------------------------------------------------------------------------|
| Location                                          | : | Shahabodi Pur, Vatapara, Godagari, Rajshahi.                                                                                                                                                                                                                                                                                             |
| Total Investment in BDT                           | : | BDT 1,80,000/-                                                                                                                                                                                                                                                                                                                           |
| Financing                                         | : | Self BDT 1,30,000/-(from existing business) 72% Required Investment BDT 50,000/-(as equity) 28%                                                                                                                                                                                                                                          |
| Present salary/drawings from business (estimates) | : | BDT 4,000/-                                                                                                                                                                                                                                                                                                                              |
| Proposed Salary                                   | : | BDT 4,000/-                                                                                                                                                                                                                                                                                                                              |
| Size of shop                                      | : | 12 ft x 10 ft= 120 square ft                                                                                                                                                                                                                                                                                                             |
| Implementation                                    | : | <ul> <li>He has one cow and one calf in his farm.</li> <li>Average daily milk production is 10 liter and milk price is BDT 60.</li> <li>The business is operating by entrepreneur. Existing no employee.</li> <li>Collects goods from Rajshahi cityhat.</li> <li>The farm is owned.</li> <li>Agreed grace period is 3 months.</li> </ul> |

# Pictures