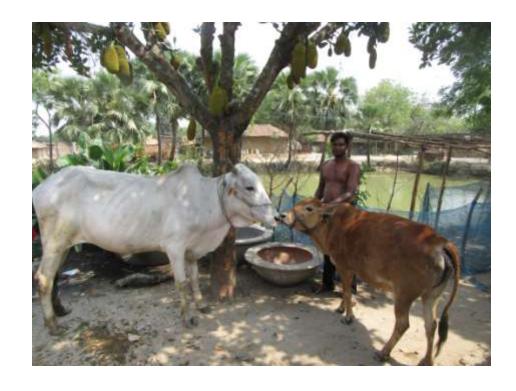

| Business Name                                     | : | MS POLLY RASEL GOBADI KHAMAR                                                                                                                                                                                                                                                                                                             |
|---------------------------------------------------|---|------------------------------------------------------------------------------------------------------------------------------------------------------------------------------------------------------------------------------------------------------------------------------------------------------------------------------------------|
| Location                                          | : | Shahabodi Pur, Vatapara, Godagari, Rajshahi.                                                                                                                                                                                                                                                                                             |
| Total Investment in BDT                           | : | BDT 1,80,000/-                                                                                                                                                                                                                                                                                                                           |
| Financing                                         | : | Self BDT 1,30,000/-(from existing business) 72% Required Investment BDT 50,000/-(as equity) 28%                                                                                                                                                                                                                                          |
| Present salary/drawings from business (estimates) | : | BDT 4,000/-                                                                                                                                                                                                                                                                                                                              |
| Proposed Salary                                   | : | BDT 4,000/-                                                                                                                                                                                                                                                                                                                              |
| Size of shop                                      | : | 12 ft x 10 ft= 120 square ft                                                                                                                                                                                                                                                                                                             |
| Implementation                                    | : | <ul> <li>He has one cow and one calf in his farm.</li> <li>Average daily milk production is 10 liter and milk price is BDT 60.</li> <li>The business is operating by entrepreneur. Existing no employee.</li> <li>Collects goods from Rajshahi cityhat.</li> <li>The farm is owned.</li> <li>Agreed grace period is 3 months.</li> </ul> |

# Pictures