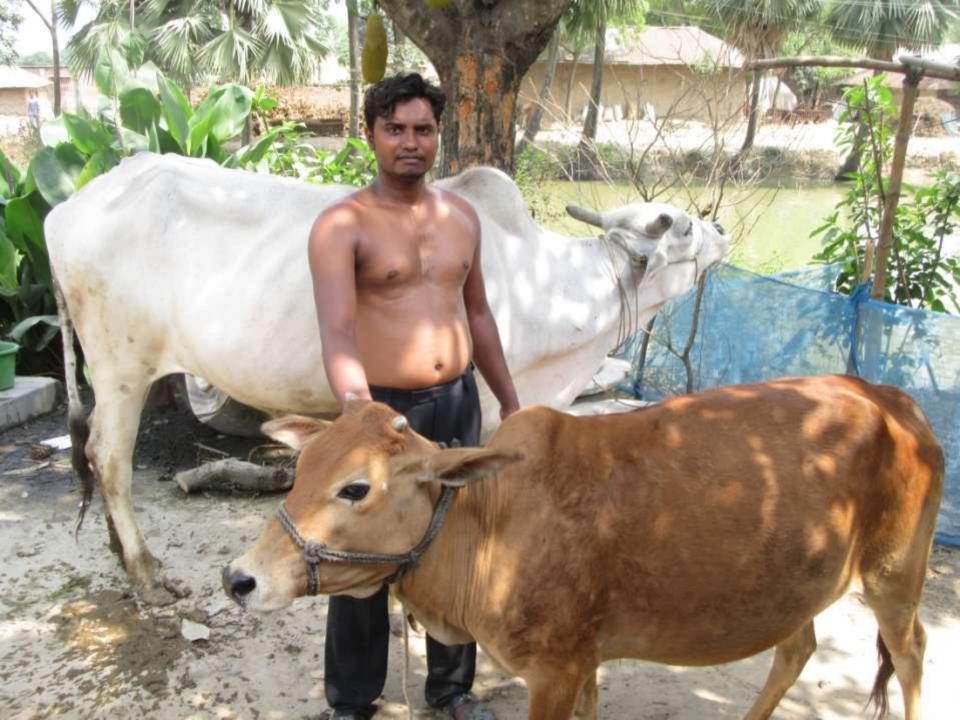

| Business Name                                     | : | MS POLLY RASEL GOBADI KHAMAR                                                                                                                                                                                                                                                                                                             |
|---------------------------------------------------|---|------------------------------------------------------------------------------------------------------------------------------------------------------------------------------------------------------------------------------------------------------------------------------------------------------------------------------------------|
| Location                                          | : | Shahabodi Pur, Vatapara, Godagari, Rajshahi.                                                                                                                                                                                                                                                                                             |
| Total Investment in BDT                           | : | BDT 1,80,000/-                                                                                                                                                                                                                                                                                                                           |
| Financing                                         | : | Self BDT 1,30,000/-(from existing business) 72% Required Investment BDT 50,000/-(as equity) 28%                                                                                                                                                                                                                                          |
| Present salary/drawings from business (estimates) | : | BDT 4,000/-                                                                                                                                                                                                                                                                                                                              |
| Proposed Salary                                   | : | BDT 4,000/-                                                                                                                                                                                                                                                                                                                              |
| Size of shop                                      | : | 12 ft x 10 ft= 120 square ft                                                                                                                                                                                                                                                                                                             |
| Implementation                                    | : | <ul> <li>He has one cow and one calf in his farm.</li> <li>Average daily milk production is 10 liter and milk price is BDT 60.</li> <li>The business is operating by entrepreneur. Existing no employee.</li> <li>Collects goods from Rajshahi cityhat.</li> <li>The farm is owned.</li> <li>Agreed grace period is 3 months.</li> </ul> |