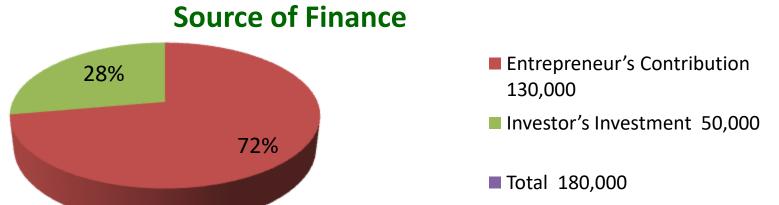

| Business Name                                     | : | MS POLLY RASEL GOBADI KHAMAR                                                                                                                                                                                                                                                                                                             |
|---------------------------------------------------|---|------------------------------------------------------------------------------------------------------------------------------------------------------------------------------------------------------------------------------------------------------------------------------------------------------------------------------------------|
| Location                                          | : | Shahabodi Pur, Vatapara, Godagari, Rajshahi.                                                                                                                                                                                                                                                                                             |
| Total Investment in BDT                           | : | BDT 1,80,000/-                                                                                                                                                                                                                                                                                                                           |
| Financing                                         | : | Self BDT 1,30,000/-(from existing business) 72% Required Investment BDT 50,000/-(as equity) 28%                                                                                                                                                                                                                                          |
| Present salary/drawings from business (estimates) | : | BDT 4,000/-                                                                                                                                                                                                                                                                                                                              |
| Proposed Salary                                   | : | BDT 4,000/-                                                                                                                                                                                                                                                                                                                              |
| Size of shop                                      | : | 12 ft x 10 ft= 120 square ft                                                                                                                                                                                                                                                                                                             |
| Implementation                                    | : | <ul> <li>He has one cow and one calf in his farm.</li> <li>Average daily milk production is 10 liter and milk price is BDT 60.</li> <li>The business is operating by entrepreneur. Existing no employee.</li> <li>Collects goods from Rajshahi cityhat.</li> <li>The farm is owned.</li> <li>Agreed grace period is 3 months.</li> </ul> |

| Total       | 2    |            | 130000          | 2        |       | 50,000 | 180,000           |
|-------------|------|------------|-----------------|----------|-------|--------|-------------------|
|             |      |            |                 |          |       |        |                   |
| Small Calf  |      |            |                 | 2        | 25000 | 50000  | 50000             |
| Calf        | 1    | 80000      | 80000           |          |       |        | 80000             |
| Cow         | 1    | 50000      | 50000           |          |       |        | 50000             |
| Particulars | Qty. | Unit Price | Amount<br>(BDT) | Qty.     |       |        | Proposed<br>Total |
| Existing    |      | _          |                 | Proposed | _     |        |                   |