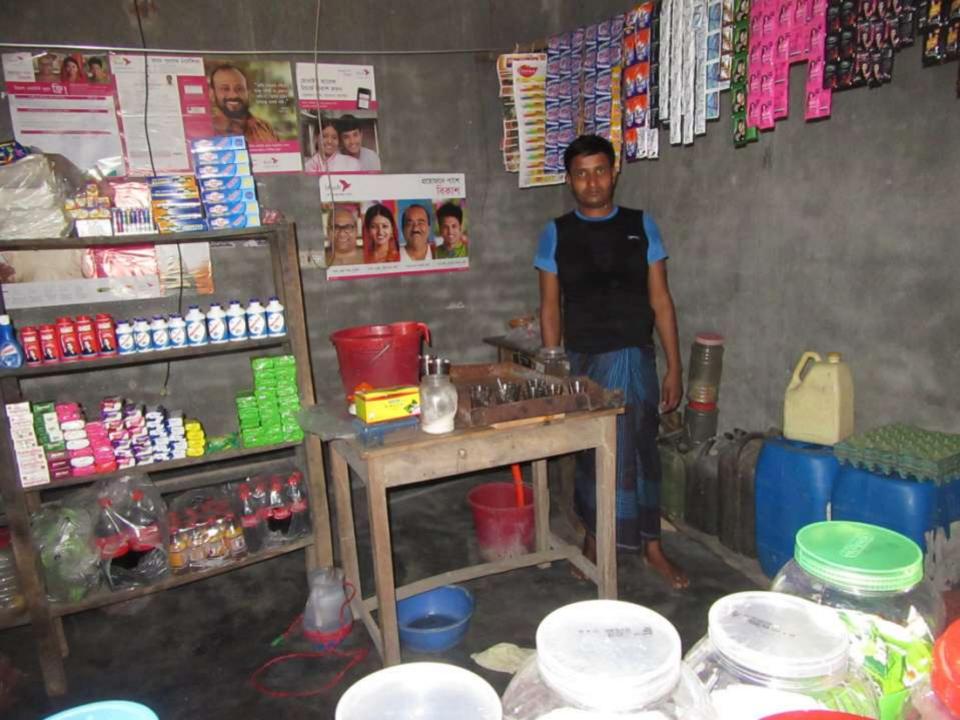

| 1 Toposed Nobili Odyokta Busiliess illio          |   |                                                                                                                                                                                                                              |  |  |
|---------------------------------------------------|---|------------------------------------------------------------------------------------------------------------------------------------------------------------------------------------------------------------------------------|--|--|
| Business Name                                     | : | MODIKHANA SHO TALICOM                                                                                                                                                                                                        |  |  |
| Location                                          | : | Horina Biska, Premtoli, Godagari , Rajshahi.                                                                                                                                                                                 |  |  |
| Total Investment in BDT                           | : | BDT 83,000/-                                                                                                                                                                                                                 |  |  |
| Financing                                         | : | Self BDT 33,000/-(from existing business) 40% Required Investment BDT 50,000/-(as equity) 60%                                                                                                                                |  |  |
| Present salary/drawings from business (estimates) | : | BDT 5,000/-                                                                                                                                                                                                                  |  |  |
| Proposed Salary                                   | : | BDT 5,000/-                                                                                                                                                                                                                  |  |  |
| Size of shop                                      | : | 12 ft x 14 ft= 168 square ft                                                                                                                                                                                                 |  |  |
| Implementation                                    | : | <ul> <li>Currently run a business.</li> <li>Average 15% gain on sales.</li> <li>The business is operating by entrepreneur. Existing no employee.</li> <li>Collects goods from Rajshahi.</li> <li>The farm is own.</li> </ul> |  |  |