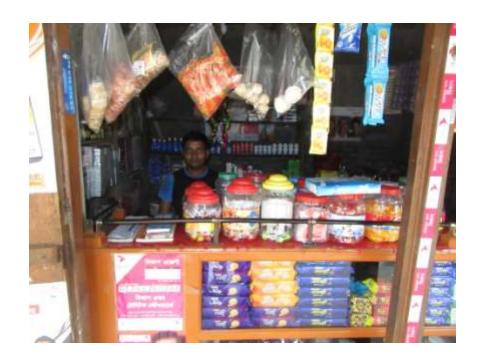

| 1 Toposed Nobili Odyokta Busiliess illio          |   |                                                                                                                                                                                                                              |  |  |
|---------------------------------------------------|---|------------------------------------------------------------------------------------------------------------------------------------------------------------------------------------------------------------------------------|--|--|
| Business Name                                     | : | MODIKHANA SHO TALICOM                                                                                                                                                                                                        |  |  |
| Location                                          | : | Horina Biska, Premtoli, Godagari , Rajshahi.                                                                                                                                                                                 |  |  |
| Total Investment in BDT                           | : | BDT 83,000/-                                                                                                                                                                                                                 |  |  |
| Financing                                         | : | Self BDT 33,000/-(from existing business) 40% Required Investment BDT 50,000/-(as equity) 60%                                                                                                                                |  |  |
| Present salary/drawings from business (estimates) | : | BDT 5,000/-                                                                                                                                                                                                                  |  |  |
| Proposed Salary                                   | : | BDT 5,000/-                                                                                                                                                                                                                  |  |  |
| Size of shop                                      | : | 12 ft x 14 ft= 168 square ft                                                                                                                                                                                                 |  |  |
| Implementation                                    | : | <ul> <li>Currently run a business.</li> <li>Average 15% gain on sales.</li> <li>The business is operating by entrepreneur. Existing no employee.</li> <li>Collects goods from Rajshahi.</li> <li>The farm is own.</li> </ul> |  |  |

# Pictures