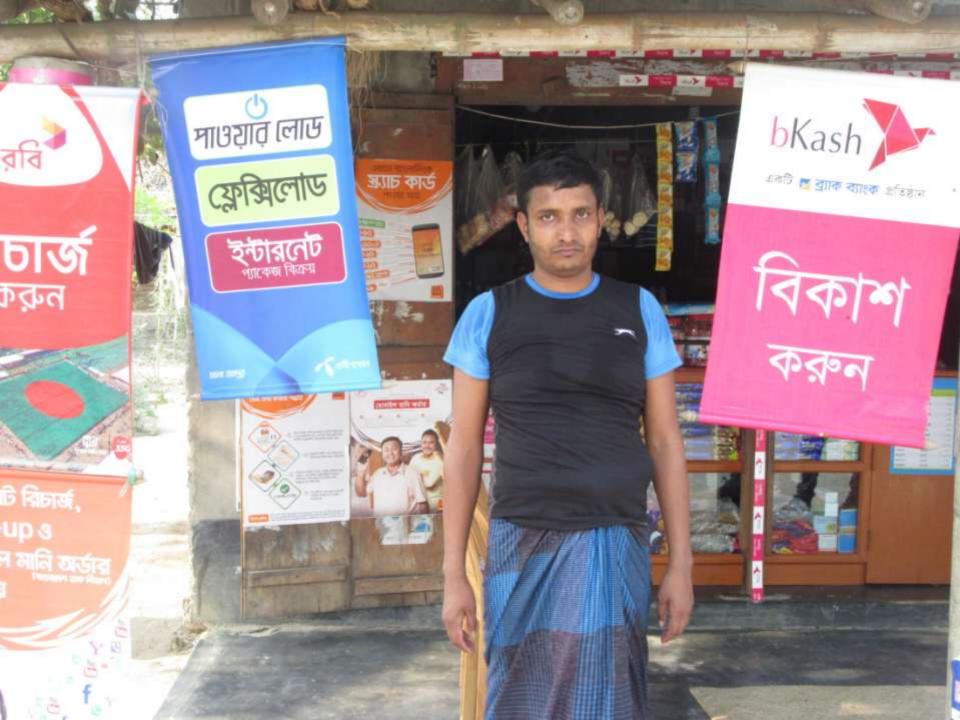

| 1 Toposed Nobili Odyokta Busiliess illio          |   |                                                                                                                                                                                                                              |  |  |
|---------------------------------------------------|---|------------------------------------------------------------------------------------------------------------------------------------------------------------------------------------------------------------------------------|--|--|
| Business Name                                     | : | MODIKHANA SHO TALICOM                                                                                                                                                                                                        |  |  |
| Location                                          | : | Horina Biska, Premtoli, Godagari , Rajshahi.                                                                                                                                                                                 |  |  |
| Total Investment in BDT                           | : | BDT 83,000/-                                                                                                                                                                                                                 |  |  |
| Financing                                         | : | Self BDT 33,000/-(from existing business) 40% Required Investment BDT 50,000/-(as equity) 60%                                                                                                                                |  |  |
| Present salary/drawings from business (estimates) | : | BDT 5,000/-                                                                                                                                                                                                                  |  |  |
| Proposed Salary                                   | : | BDT 5,000/-                                                                                                                                                                                                                  |  |  |
| Size of shop                                      | : | 12 ft x 14 ft= 168 square ft                                                                                                                                                                                                 |  |  |
| Implementation                                    | : | <ul> <li>Currently run a business.</li> <li>Average 15% gain on sales.</li> <li>The business is operating by entrepreneur. Existing no employee.</li> <li>Collects goods from Rajshahi.</li> <li>The farm is own.</li> </ul> |  |  |