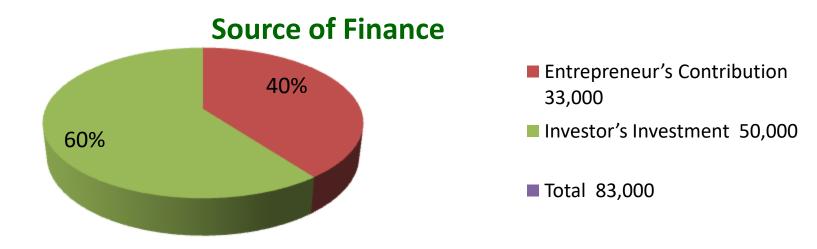

| 1 Toposed Nobili Odyokta Busiliess illio          |   |                                                                                                                                                                                                                              |  |  |
|---------------------------------------------------|---|------------------------------------------------------------------------------------------------------------------------------------------------------------------------------------------------------------------------------|--|--|
| Business Name                                     | : | MODIKHANA SHO TALICOM                                                                                                                                                                                                        |  |  |
| Location                                          | : | Horina Biska, Premtoli, Godagari , Rajshahi.                                                                                                                                                                                 |  |  |
| Total Investment in BDT                           | : | BDT 83,000/-                                                                                                                                                                                                                 |  |  |
| Financing                                         | : | Self BDT 33,000/-(from existing business) 40% Required Investment BDT 50,000/-(as equity) 60%                                                                                                                                |  |  |
| Present salary/drawings from business (estimates) | : | BDT 5,000/-                                                                                                                                                                                                                  |  |  |
| Proposed Salary                                   | : | BDT 5,000/-                                                                                                                                                                                                                  |  |  |
| Size of shop                                      | : | 12 ft x 14 ft= 168 square ft                                                                                                                                                                                                 |  |  |
| Implementation                                    | : | <ul> <li>Currently run a business.</li> <li>Average 15% gain on sales.</li> <li>The business is operating by entrepreneur. Existing no employee.</li> <li>Collects goods from Rajshahi.</li> <li>The farm is own.</li> </ul> |  |  |

| Investment Breakdown |      |               |                 |          |            |        |                   |
|----------------------|------|---------------|-----------------|----------|------------|--------|-------------------|
| Existing             |      |               |                 | Proposed |            |        |                   |
| Particulars          | Qty. | Unit<br>Price | Amount<br>(BDT) | Qty.     | Unit Price |        | Proposed<br>Total |
| Groceries items      |      |               | 18000           |          |            | 30000  | 48000             |
| Cosmetic items       |      |               | 8000            |          |            | 10000  | 18000             |
| Others               |      |               | 7000            |          |            | 10000  | 17000             |
|                      |      |               |                 |          |            | 0      | C                 |
| Total                | 0    |               | 33000           | 0        |            | 50,000 | 83,000            |