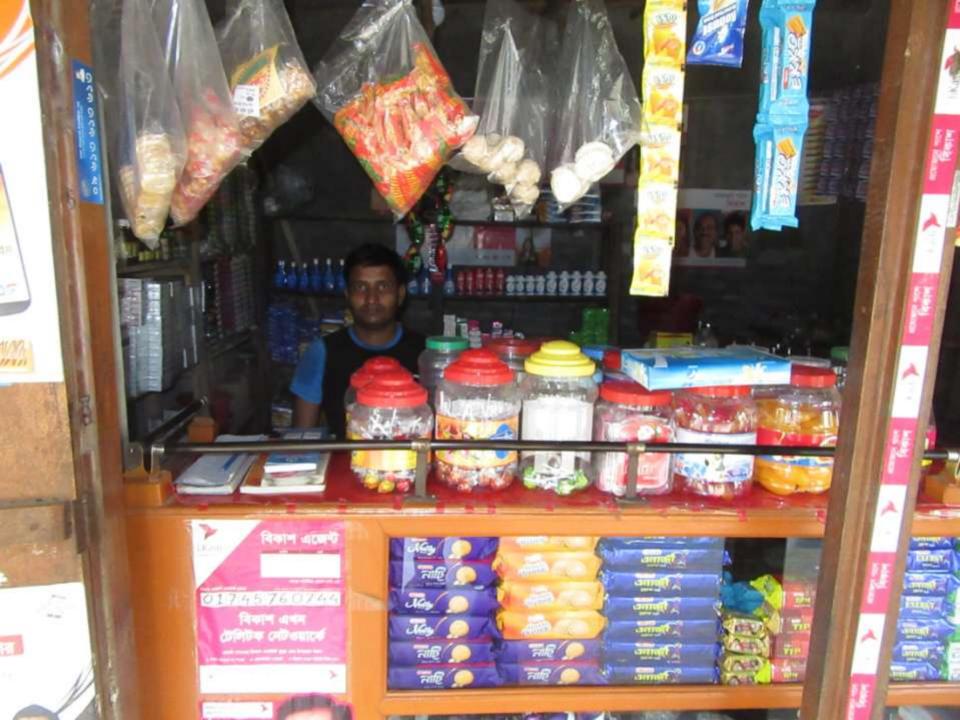

| 1 Toposed Nobili Odyokta Busiliess illio          |   |                                                                                                                                                                                                                              |  |  |
|---------------------------------------------------|---|------------------------------------------------------------------------------------------------------------------------------------------------------------------------------------------------------------------------------|--|--|
| Business Name                                     | : | MODIKHANA SHO TALICOM                                                                                                                                                                                                        |  |  |
| Location                                          | : | Horina Biska, Premtoli, Godagari , Rajshahi.                                                                                                                                                                                 |  |  |
| Total Investment in BDT                           | : | BDT 83,000/-                                                                                                                                                                                                                 |  |  |
| Financing                                         | : | Self BDT 33,000/-(from existing business) 40% Required Investment BDT 50,000/-(as equity) 60%                                                                                                                                |  |  |
| Present salary/drawings from business (estimates) | : | BDT 5,000/-                                                                                                                                                                                                                  |  |  |
| Proposed Salary                                   | : | BDT 5,000/-                                                                                                                                                                                                                  |  |  |
| Size of shop                                      | : | 12 ft x 14 ft= 168 square ft                                                                                                                                                                                                 |  |  |
| Implementation                                    | : | <ul> <li>Currently run a business.</li> <li>Average 15% gain on sales.</li> <li>The business is operating by entrepreneur. Existing no employee.</li> <li>Collects goods from Rajshahi.</li> <li>The farm is own.</li> </ul> |  |  |

# Pictures