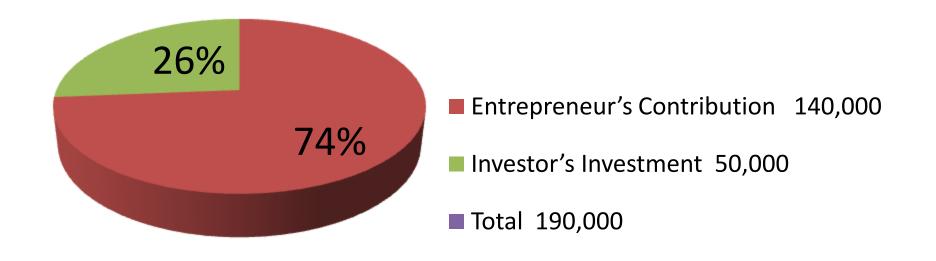

| Investment Breakdown |          |          |                |  |  |
|----------------------|----------|----------|----------------|--|--|
| Particulars          | Existing | Proposed | Proposed Total |  |  |
| cow (2)              | 1,40,000 | 50,000   | 1,90,000       |  |  |
|                      |          | 0        |                |  |  |
|                      |          | 0        |                |  |  |
| Total                | 140,000  | 50,000   | 190000         |  |  |