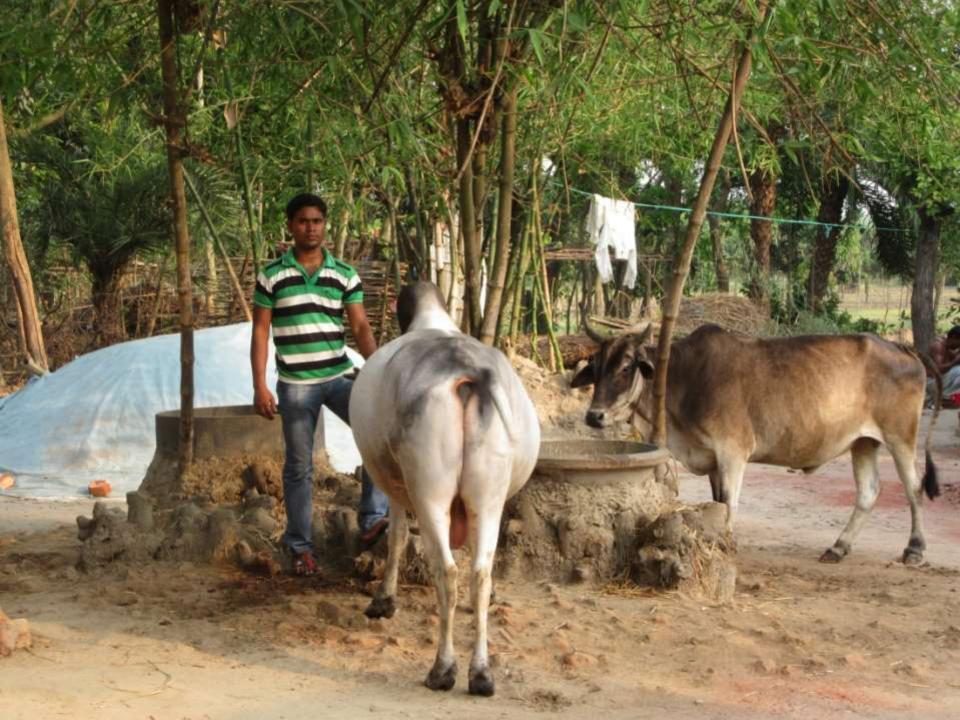

| Proposed Nobin Udyokta Business Info              |   |                                                                                                                                                                                                                                                                               |  |  |
|---------------------------------------------------|---|-------------------------------------------------------------------------------------------------------------------------------------------------------------------------------------------------------------------------------------------------------------------------------|--|--|
| Business Name                                     | : | MATRIBHUMI GOBADI KHAMAR                                                                                                                                                                                                                                                      |  |  |
| Location                                          | : | CHANDULIA KOMORPUR,RAJABARIHAT,GODAGARI                                                                                                                                                                                                                                       |  |  |
| Total Investment in BDT                           | : | BDT 1,90,000                                                                                                                                                                                                                                                                  |  |  |
| Financing                                         | : | Self BDT 1,40,000-(from existing business) 74% Required Investment BDT 50,000/-(as equity) 26%                                                                                                                                                                                |  |  |
| Present salary/drawings from business (estimates) | : | BDT 5000/-                                                                                                                                                                                                                                                                    |  |  |
| Proposed Salary                                   | : | 5000/=                                                                                                                                                                                                                                                                        |  |  |
| Size of shop                                      | : | 12 ft x 10ft= 120 square ft                                                                                                                                                                                                                                                   |  |  |
| Security of the shop                              | : | -                                                                                                                                                                                                                                                                             |  |  |
| Implementation                                    | : | <ul> <li>The business is planned to be scaled up by investment in existing goods like; cow.</li> <li>The business is operating by entrepreneur. Existing no employees.</li> <li>Avarage gain</li> <li>The farm is owned.</li> <li>Agreed grace period is 3 months.</li> </ul> |  |  |

| Existing Business (BDT)           |         |           |        |  |  |
|-----------------------------------|---------|-----------|--------|--|--|
| Particular                        | monthly | 3 Monthly | Yearly |  |  |
| Revenue (sales)                   |         |           |        |  |  |
| Cow sales                         |         | 185000    | 740000 |  |  |
| Total Sales (A)                   |         | 185000    | 740000 |  |  |
| Less. Variable Expense            |         |           |        |  |  |
| Cow sales                         |         | 140000    | 560000 |  |  |
| Total variable Expense (B)        |         | 140000    | 560000 |  |  |
| Contribution Margin (CM) [C=(A-B) |         | 45000     | 180000 |  |  |
| Less. Fixed Expense               |         |           |        |  |  |
| Rent                              |         |           | 0      |  |  |
| Electricity Bill                  | 100     | 300       | 1200   |  |  |
| Mobile Bill                       | 200     | 600       | 2400   |  |  |
| Salary (self)                     | 5000    | 15000     | 60,000 |  |  |
| Food                              | 2000    | 6000      | 24000  |  |  |
| Transportation                    | 200     | 600       | 2400   |  |  |
| Entertainment                     | 0       | 0         | 0      |  |  |
| Salary (staff)                    |         |           |        |  |  |
| Bank service Charge               |         |           | 100    |  |  |
| Total fixed Cost (D)              | 7500    | 22500     | 90100  |  |  |
| Net Profit (E) [C-D)              |         | 22500     | 89900  |  |  |