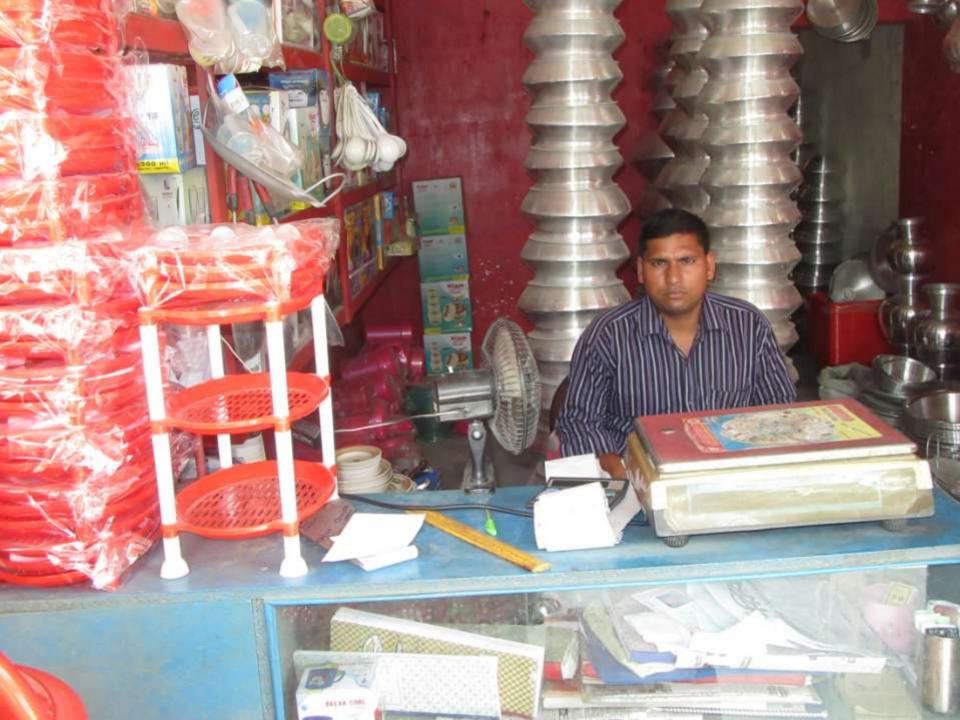

## Proposed Nobin Udyokta Business Info

|                                                      |   | -                                                                                                                                                                                                                                                                                                                                                                               |  |
|------------------------------------------------------|---|---------------------------------------------------------------------------------------------------------------------------------------------------------------------------------------------------------------------------------------------------------------------------------------------------------------------------------------------------------------------------------|--|
| Business Name                                        | : | VAI VAI STORE                                                                                                                                                                                                                                                                                                                                                                   |  |
| Location                                             | : | Bagha Bazzar, Rajshahi .                                                                                                                                                                                                                                                                                                                                                        |  |
| Total Investment in BDT                              | : | BDT-170,000/-                                                                                                                                                                                                                                                                                                                                                                   |  |
| Financing                                            | : | Self BDT 120,000/-(from existing business) 71%                                                                                                                                                                                                                                                                                                                                  |  |
|                                                      |   | Required Investment BDT 50,000/-(as equity) 29%                                                                                                                                                                                                                                                                                                                                 |  |
| Present salary/drawings<br>from business (estimates) | : | BDT 4,000/-                                                                                                                                                                                                                                                                                                                                                                     |  |
| Proposed Salary                                      | : | BDT 4,000/-                                                                                                                                                                                                                                                                                                                                                                     |  |
| Size of shop                                         | : | 20 ft x 10 ft= 200 square ft                                                                                                                                                                                                                                                                                                                                                    |  |
| Security of the shop                                 | : | BDT-40,000/-                                                                                                                                                                                                                                                                                                                                                                    |  |
| Implementation                                       | : | <ul> <li>The business is planned to be scaled up by investment in existing goods like;Silver;Plastics;Still Melamine &amp; etc Item.</li> <li>Average 10% gain on sale.</li> <li>The business is operating by entrepreneur.Existing no employees.</li> <li>The shop is Rented.</li> <li>Agreed grace period is 3 months.</li> <li>Collect from Rajshahi &amp; Natore</li> </ul> |  |

Pictures