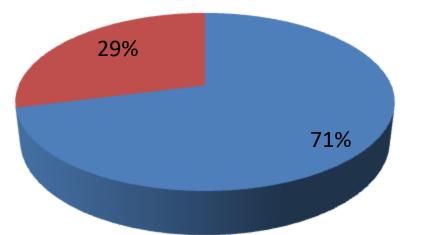

## Proposed Nobin Udyokta Business Info

|                                                      |   | -                                                                                                                                                                                                                                                                                                                                                                               |  |
|------------------------------------------------------|---|---------------------------------------------------------------------------------------------------------------------------------------------------------------------------------------------------------------------------------------------------------------------------------------------------------------------------------------------------------------------------------|--|
| Business Name                                        | : | VAI VAI STORE                                                                                                                                                                                                                                                                                                                                                                   |  |
| Location                                             | : | Bagha Bazzar, Rajshahi .                                                                                                                                                                                                                                                                                                                                                        |  |
| Total Investment in BDT                              | : | BDT-170,000/-                                                                                                                                                                                                                                                                                                                                                                   |  |
| Financing                                            | : | Self BDT 120,000/-(from existing business) 71%                                                                                                                                                                                                                                                                                                                                  |  |
|                                                      |   | Required Investment BDT 50,000/-(as equity) 29%                                                                                                                                                                                                                                                                                                                                 |  |
| Present salary/drawings<br>from business (estimates) | : | BDT 4,000/-                                                                                                                                                                                                                                                                                                                                                                     |  |
| Proposed Salary                                      | : | BDT 4,000/-                                                                                                                                                                                                                                                                                                                                                                     |  |
| Size of shop                                         | : | 20 ft x 10 ft= 200 square ft                                                                                                                                                                                                                                                                                                                                                    |  |
| Security of the shop                                 | : | BDT-40,000/-                                                                                                                                                                                                                                                                                                                                                                    |  |
| Implementation                                       | : | <ul> <li>The business is planned to be scaled up by investment in existing goods like;Silver;Plastics;Still Melamine &amp; etc Item.</li> <li>Average 10% gain on sale.</li> <li>The business is operating by entrepreneur.Existing no employees.</li> <li>The shop is Rented.</li> <li>Agreed grace period is 3 months.</li> <li>Collect from Rajshahi &amp; Natore</li> </ul> |  |