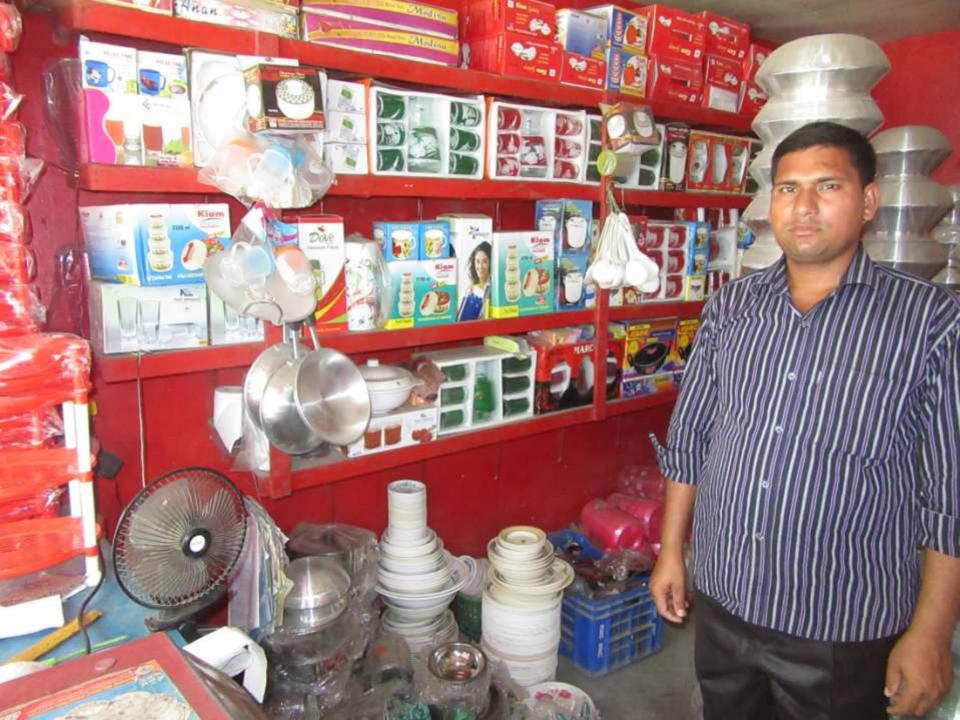

## Proposed Nobin Udyokta Business Info

|                                                      |   | -                                                                                                                                                                                                                                                                                                                                                                               |  |
|------------------------------------------------------|---|---------------------------------------------------------------------------------------------------------------------------------------------------------------------------------------------------------------------------------------------------------------------------------------------------------------------------------------------------------------------------------|--|
| Business Name                                        | : | VAI VAI STORE                                                                                                                                                                                                                                                                                                                                                                   |  |
| Location                                             | : | Bagha Bazzar, Rajshahi .                                                                                                                                                                                                                                                                                                                                                        |  |
| Total Investment in BDT                              | : | BDT-170,000/-                                                                                                                                                                                                                                                                                                                                                                   |  |
| Financing                                            | : | Self BDT 120,000/-(from existing business) 71%                                                                                                                                                                                                                                                                                                                                  |  |
|                                                      |   | Required Investment BDT 50,000/-(as equity) 29%                                                                                                                                                                                                                                                                                                                                 |  |
| Present salary/drawings<br>from business (estimates) | : | BDT 4,000/-                                                                                                                                                                                                                                                                                                                                                                     |  |
| Proposed Salary                                      | : | BDT 4,000/-                                                                                                                                                                                                                                                                                                                                                                     |  |
| Size of shop                                         | : | 20 ft x 10 ft= 200 square ft                                                                                                                                                                                                                                                                                                                                                    |  |
| Security of the shop                                 | : | BDT-40,000/-                                                                                                                                                                                                                                                                                                                                                                    |  |
| Implementation                                       | : | <ul> <li>The business is planned to be scaled up by investment in existing goods like;Silver;Plastics;Still Melamine &amp; etc Item.</li> <li>Average 10% gain on sale.</li> <li>The business is operating by entrepreneur.Existing no employees.</li> <li>The shop is Rented.</li> <li>Agreed grace period is 3 months.</li> <li>Collect from Rajshahi &amp; Natore</li> </ul> |  |