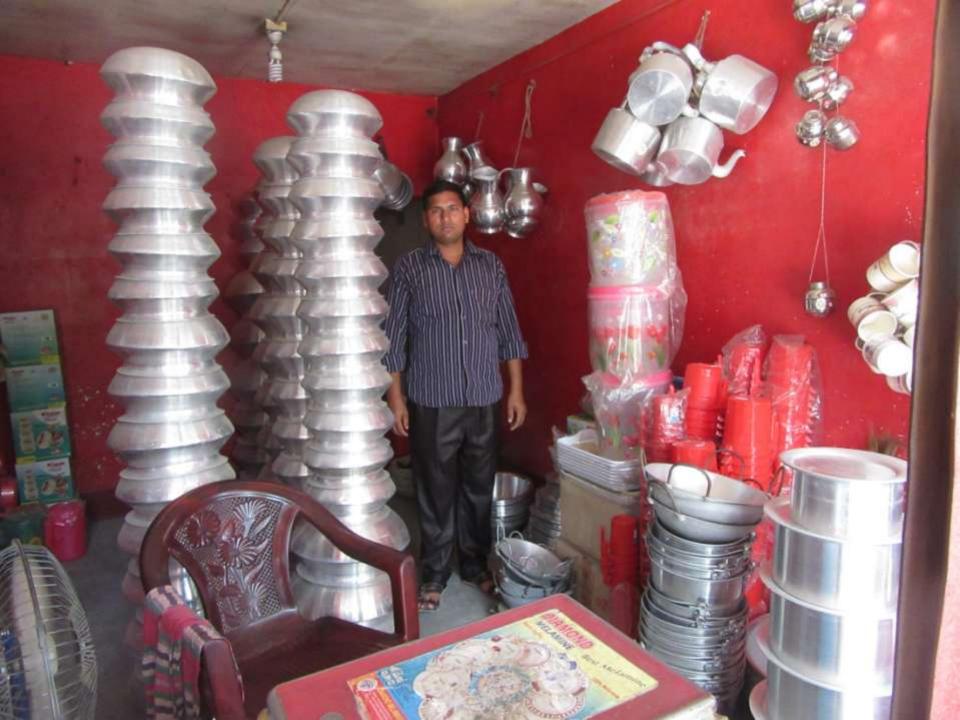

## Proposed Nobin Udyokta Business Info

|                                                      |   | -                                                                                                                                                                                                                                                                                                                                                                               |  |
|------------------------------------------------------|---|---------------------------------------------------------------------------------------------------------------------------------------------------------------------------------------------------------------------------------------------------------------------------------------------------------------------------------------------------------------------------------|--|
| Business Name                                        | : | VAI VAI STORE                                                                                                                                                                                                                                                                                                                                                                   |  |
| Location                                             | : | Bagha Bazzar, Rajshahi .                                                                                                                                                                                                                                                                                                                                                        |  |
| Total Investment in BDT                              | : | BDT-170,000/-                                                                                                                                                                                                                                                                                                                                                                   |  |
| Financing                                            | : | Self BDT 120,000/-(from existing business) 71%                                                                                                                                                                                                                                                                                                                                  |  |
|                                                      |   | Required Investment BDT 50,000/-(as equity) 29%                                                                                                                                                                                                                                                                                                                                 |  |
| Present salary/drawings<br>from business (estimates) | : | BDT 4,000/-                                                                                                                                                                                                                                                                                                                                                                     |  |
| Proposed Salary                                      | : | BDT 4,000/-                                                                                                                                                                                                                                                                                                                                                                     |  |
| Size of shop                                         | : | 20 ft x 10 ft= 200 square ft                                                                                                                                                                                                                                                                                                                                                    |  |
| Security of the shop                                 | : | BDT-40,000/-                                                                                                                                                                                                                                                                                                                                                                    |  |
| Implementation                                       | : | <ul> <li>The business is planned to be scaled up by investment in existing goods like;Silver;Plastics;Still Melamine &amp; etc Item.</li> <li>Average 10% gain on sale.</li> <li>The business is operating by entrepreneur.Existing no employees.</li> <li>The shop is Rented.</li> <li>Agreed grace period is 3 months.</li> <li>Collect from Rajshahi &amp; Natore</li> </ul> |  |

Pictures