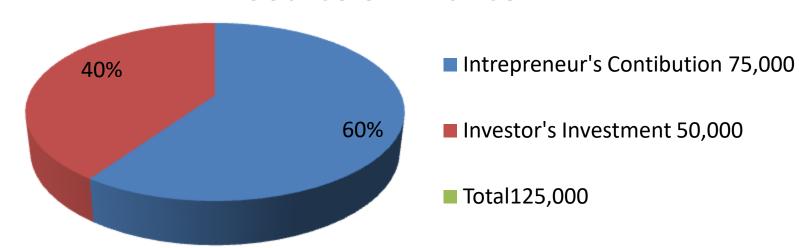

| Proposed Nobin Udyokta Business Info              |   |                                                                                                                                                                                                                                                                                                                              |  |  |
|---------------------------------------------------|---|------------------------------------------------------------------------------------------------------------------------------------------------------------------------------------------------------------------------------------------------------------------------------------------------------------------------------|--|--|
| Business Name                                     | : | SAMSUL STORE                                                                                                                                                                                                                                                                                                                 |  |  |
| Location                                          | : | New Bas Stand, Rajshahi .                                                                                                                                                                                                                                                                                                    |  |  |
| Total Investment in BDT                           | : | BDT-125,000/-                                                                                                                                                                                                                                                                                                                |  |  |
| Financing                                         | : | Self BDT 75,000/-(from existing business) 60%                                                                                                                                                                                                                                                                                |  |  |
| Present salary/drawings from business (estimates) | : | Required Investment BDT 50,000/-(as equity) 40% BDT 4,000/-                                                                                                                                                                                                                                                                  |  |  |
| Proposed Salary                                   | : | BDT 4,000/-                                                                                                                                                                                                                                                                                                                  |  |  |
| Size of shop                                      | : | 15 ft x 10 ft= 150 square ft                                                                                                                                                                                                                                                                                                 |  |  |
| Security of the shop                              | : | BDT-40,000/-                                                                                                                                                                                                                                                                                                                 |  |  |
| Implementation                                    | : | <ul> <li>The business is planned to be scaled up by investment in existing goods like; Cold Drinks; Rice &amp; Grocery Item.</li> <li>Average 20% gain on sale.</li> <li>The business is operating by entrepreneur. Existing no employees.</li> <li>The shop is Rented.</li> <li>Agreed grace period is 3 months.</li> </ul> |  |  |

| Investment Breakdown |          |          |                |  |  |  |
|----------------------|----------|----------|----------------|--|--|--|
| Particulars          | Existing | Proposed | Proposed Total |  |  |  |
| Biscuit              | 2,000    | 0        | 2,000          |  |  |  |
| Cold drinks          | 3,000    | 0        | 3,000          |  |  |  |
| Juice                | 1,000    | 0        | 1,000          |  |  |  |
| Chanachur            | 1,000    | 0        | 1,000          |  |  |  |
| Soap                 | 1,000    | 0        | 1,000          |  |  |  |
| Oil                  | 2,000    | 0        | 2,000          |  |  |  |
| Others               | 25,000   | 0        | 25,000         |  |  |  |
| Grocery Item         | 0        | 50,000   | 50,000         |  |  |  |
|                      | 0        | 0        | 0              |  |  |  |
|                      | 0        | 0        | 0              |  |  |  |
| Security of the shop | 40,000   | 0        | 40,000         |  |  |  |
| Total                | 75,000   | 50,000   | 125,000        |  |  |  |