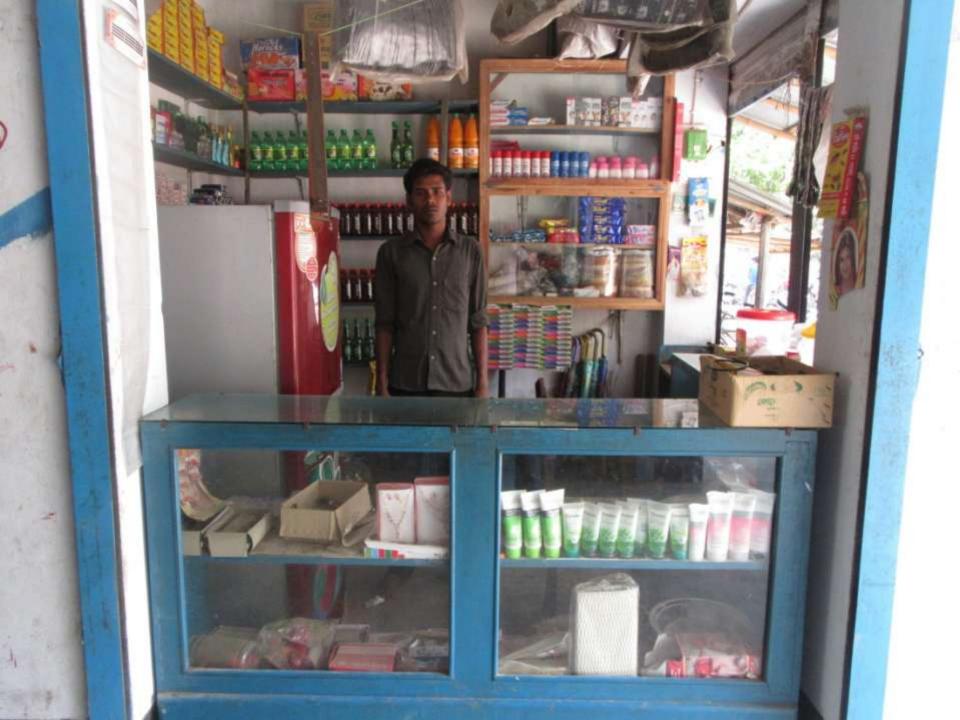

| Proposed Nobin Udyokta Business Info                 |   |                                                                                                                                                                                                                                                                                                                                           |  |  |  |
|------------------------------------------------------|---|-------------------------------------------------------------------------------------------------------------------------------------------------------------------------------------------------------------------------------------------------------------------------------------------------------------------------------------------|--|--|--|
| Business Name                                        | : | SAHIN VARIETE STORE                                                                                                                                                                                                                                                                                                                       |  |  |  |
| Location                                             | : | Monigram Bazar, Bagha,Rajshahi .                                                                                                                                                                                                                                                                                                          |  |  |  |
| Total Investment in BDT                              | : | 3DT-120,000/-                                                                                                                                                                                                                                                                                                                             |  |  |  |
| Financing                                            | : | Self BDT 70,000/-(from existing business) 58%<br>Required Investment BDT 50,000/-(as equity) 42%                                                                                                                                                                                                                                          |  |  |  |
| Present salary/drawings<br>from business (estimates) | : | BDT 4,000/-                                                                                                                                                                                                                                                                                                                               |  |  |  |
| Proposed Salary                                      | : | BDT 4,000/-                                                                                                                                                                                                                                                                                                                               |  |  |  |
| Size of shop                                         | : | 10 ft x 15 ft= 150 square ft                                                                                                                                                                                                                                                                                                              |  |  |  |
| Security of the shop                                 | : | BDT-40,000/-                                                                                                                                                                                                                                                                                                                              |  |  |  |
| Implementation                                       | : | <ul> <li>The business is planned to be scaled up by investment in existing goods like; Powder,Drink water,Detergent,Soap &amp; etc Item.</li> <li>Average 15% gain on sale.</li> <li>The business is operating by entrepreneur. Existing no employees.</li> <li>The shop is rented .</li> <li>Agreed grace period is 3 months.</li> </ul> |  |  |  |