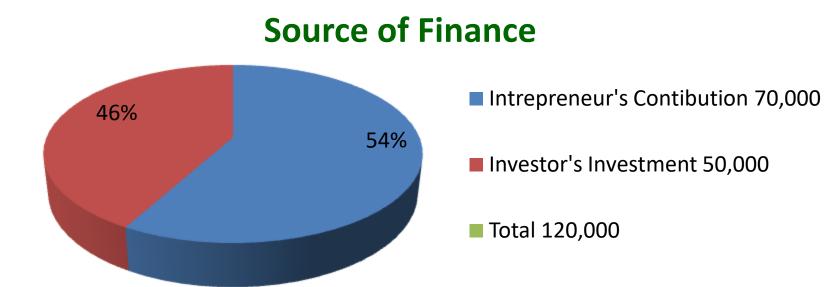

| Investment Breakdown |          |          |                |  |  |
|----------------------|----------|----------|----------------|--|--|
| Particulars          | Existing | Proposed | Proposed Total |  |  |
| Biscuit              | 500      |          | 500            |  |  |
| Drink Water          | 7,000    |          | 7,000          |  |  |
| Powder               | 1,500    |          | 1,500          |  |  |
| Soap                 | 3,000    |          | 3,000          |  |  |
| Pepsodent            | 1,000    |          | 1,000          |  |  |
| Detergent            | 1,000    |          | 1,000          |  |  |
| Others               | 16,000   |          | 16,000         |  |  |
| Security of the Shop | 40,000   |          | 40,000         |  |  |
| Grocery Item         | 0        | 50,000   | 50,000         |  |  |
| Total                | 70,000   | 50,000   | 120,000        |  |  |