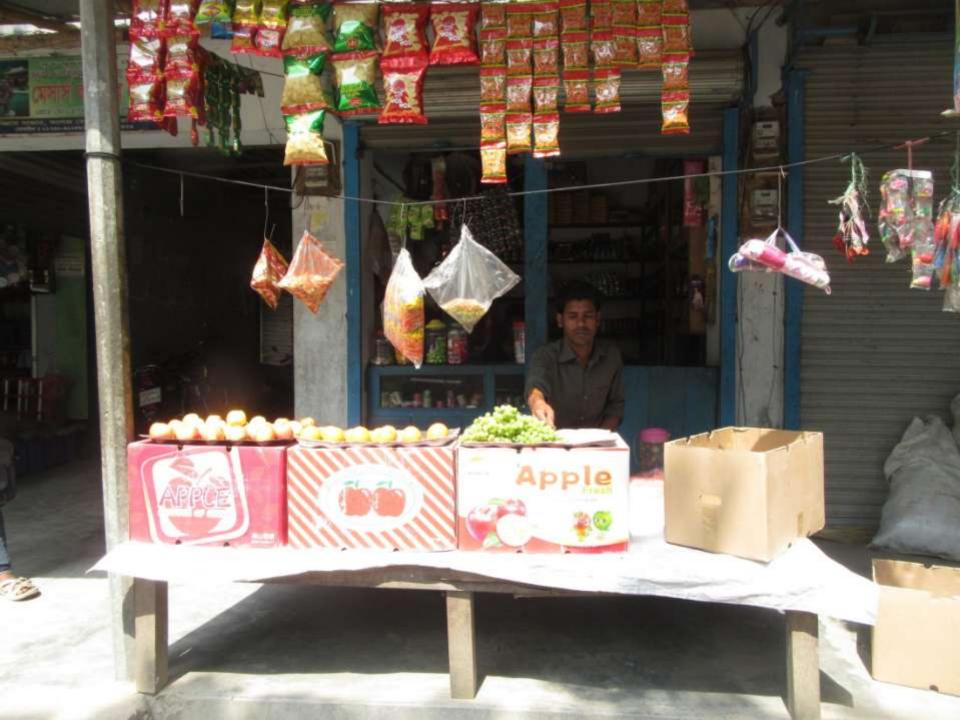

| Proposed Nobin Udyokta Business Info                 |   |                                                                                                                                                                                                                                                                                                                                           |  |  |  |
|------------------------------------------------------|---|-------------------------------------------------------------------------------------------------------------------------------------------------------------------------------------------------------------------------------------------------------------------------------------------------------------------------------------------|--|--|--|
| Business Name                                        | : | SAHIN VARIETE STORE                                                                                                                                                                                                                                                                                                                       |  |  |  |
| Location                                             | : | Monigram Bazar, Bagha,Rajshahi .                                                                                                                                                                                                                                                                                                          |  |  |  |
| Total Investment in BDT                              | : | 3DT-120,000/-                                                                                                                                                                                                                                                                                                                             |  |  |  |
| Financing                                            | : | Self BDT 70,000/-(from existing business) 58%<br>Required Investment BDT 50,000/-(as equity) 42%                                                                                                                                                                                                                                          |  |  |  |
| Present salary/drawings<br>from business (estimates) | : | BDT 4,000/-                                                                                                                                                                                                                                                                                                                               |  |  |  |
| Proposed Salary                                      | : | BDT 4,000/-                                                                                                                                                                                                                                                                                                                               |  |  |  |
| Size of shop                                         | : | 10 ft x 15 ft= 150 square ft                                                                                                                                                                                                                                                                                                              |  |  |  |
| Security of the shop                                 | : | BDT-40,000/-                                                                                                                                                                                                                                                                                                                              |  |  |  |
| Implementation                                       | : | <ul> <li>The business is planned to be scaled up by investment in existing goods like; Powder,Drink water,Detergent,Soap &amp; etc Item.</li> <li>Average 15% gain on sale.</li> <li>The business is operating by entrepreneur. Existing no employees.</li> <li>The shop is rented .</li> <li>Agreed grace period is 3 months.</li> </ul> |  |  |  |