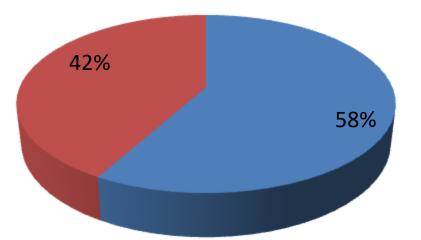

| Proposed Nobin Udyokta Business Info                 |   |                                                                                                                                                                                                                                                                                                                            |  |  |  |
|------------------------------------------------------|---|----------------------------------------------------------------------------------------------------------------------------------------------------------------------------------------------------------------------------------------------------------------------------------------------------------------------------|--|--|--|
| Business Name                                        | : | NAJIM STORE                                                                                                                                                                                                                                                                                                                |  |  |  |
| Location                                             | : | Meramotpur Bazzar, Charghat Rajshahi .                                                                                                                                                                                                                                                                                     |  |  |  |
| Total Investment in BDT                              | : | BDT 120,000/-                                                                                                                                                                                                                                                                                                              |  |  |  |
| Financing                                            | : | Self BDT 70,000/-(from existing business) 58%<br>Required Investment BDT 50,000/-(as equity) 42%                                                                                                                                                                                                                           |  |  |  |
| Present salary/drawings<br>from business (estimates) | • | BDT 4,000/-                                                                                                                                                                                                                                                                                                                |  |  |  |
| Proposed Salary                                      | : | BDT 4,000/-                                                                                                                                                                                                                                                                                                                |  |  |  |
| Size of shop                                         | : | 15 ft x 15 ft= 225 square ft                                                                                                                                                                                                                                                                                               |  |  |  |
| Security of the shop                                 | : | BDT-20,000/-                                                                                                                                                                                                                                                                                                               |  |  |  |
| Implementation                                       | : | <ul> <li>The business is planned to be scaled up by investment in existing goods like; Oil,Atta,Sugur,Soap &amp;etc Item.</li> <li>Average 10% gain on sale.</li> <li>The business is operating by entrepreneur. Existing no employees.</li> <li>The shop is rented .</li> <li>Agreed grace period is 3 months.</li> </ul> |  |  |  |