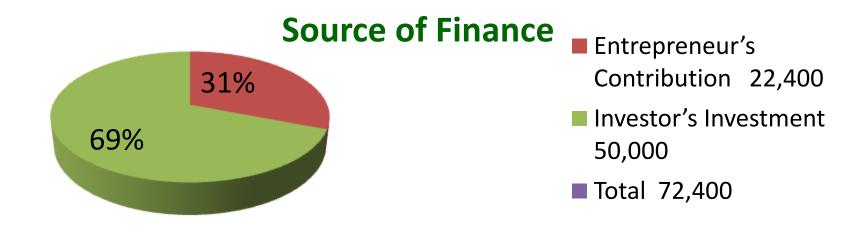

| Proposed Nobin Udyokta Business Info              |          |                                                                                                                                                                                                                                                                                                                                                                              |  |  |
|---------------------------------------------------|----------|------------------------------------------------------------------------------------------------------------------------------------------------------------------------------------------------------------------------------------------------------------------------------------------------------------------------------------------------------------------------------|--|--|
| Business Name                                     | :        | TAHERA STORE                                                                                                                                                                                                                                                                                                                                                                 |  |  |
| Location                                          | :        | Vartacharjerbag, : Panchaersar, Munshiganj                                                                                                                                                                                                                                                                                                                                   |  |  |
| Total Investment in BDT                           | :        | BDT 72,400/-                                                                                                                                                                                                                                                                                                                                                                 |  |  |
| Financing                                         | :        | Self BDT 22,400(from existing business) 30% Required Investment BDT 50,000(as equity) 70%                                                                                                                                                                                                                                                                                    |  |  |
| Present salary/drawings from business (estimates) | :        | BDT 5,000                                                                                                                                                                                                                                                                                                                                                                    |  |  |
| Proposed Salary                                   | <b>:</b> | BDT 5,000                                                                                                                                                                                                                                                                                                                                                                    |  |  |
| Size of shop                                      | :        | 12 ft x 10 ft= 120 square ft                                                                                                                                                                                                                                                                                                                                                 |  |  |
| Security of the shop                              | :        | Self                                                                                                                                                                                                                                                                                                                                                                         |  |  |
| Implementation                                    | :        | <ul> <li>The business is planned to be scaled up by investment in existing goods like Salar basta, Ata Basta etc.</li> <li>Average 12% gain on sale.</li> <li>The business is operating by entrepreneur. Existing one employee.</li> <li>He is doing his business in own place.</li> <li>Collects goods from Munshiganj</li> <li>Agreed grace period is 3 months.</li> </ul> |  |  |

| Investment Breakdown                         |        |        |        |  |  |  |
|----------------------------------------------|--------|--------|--------|--|--|--|
| Particulars Existing Proposed Proposed Total |        |        |        |  |  |  |
| SALAR BOSTA                                  | 20000  | 40,000 | 60000  |  |  |  |
| ATAR BOSTA                                   | 2400   | 7,200  | 9600   |  |  |  |
|                                              |        | 2,800  | 2800   |  |  |  |
|                                              |        | -      |        |  |  |  |
|                                              |        | -      |        |  |  |  |
| -                                            |        |        |        |  |  |  |
| Total                                        | 22,400 | 50,000 | 72,400 |  |  |  |