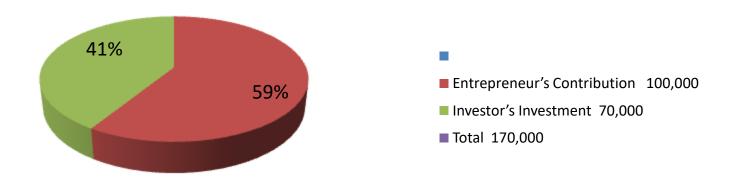

| Investment Breakdown                         |          |        |          |  |  |  |  |
|----------------------------------------------|----------|--------|----------|--|--|--|--|
| Particulars Existing Proposed Proposed Total |          |        |          |  |  |  |  |
| Austilian Cow                                | 1,00,000 | 70,000 | 1,70,000 |  |  |  |  |
|                                              |          |        |          |  |  |  |  |
|                                              |          |        |          |  |  |  |  |
|                                              |          |        |          |  |  |  |  |
| Total 100000 70000 1,70,000                  |          |        |          |  |  |  |  |