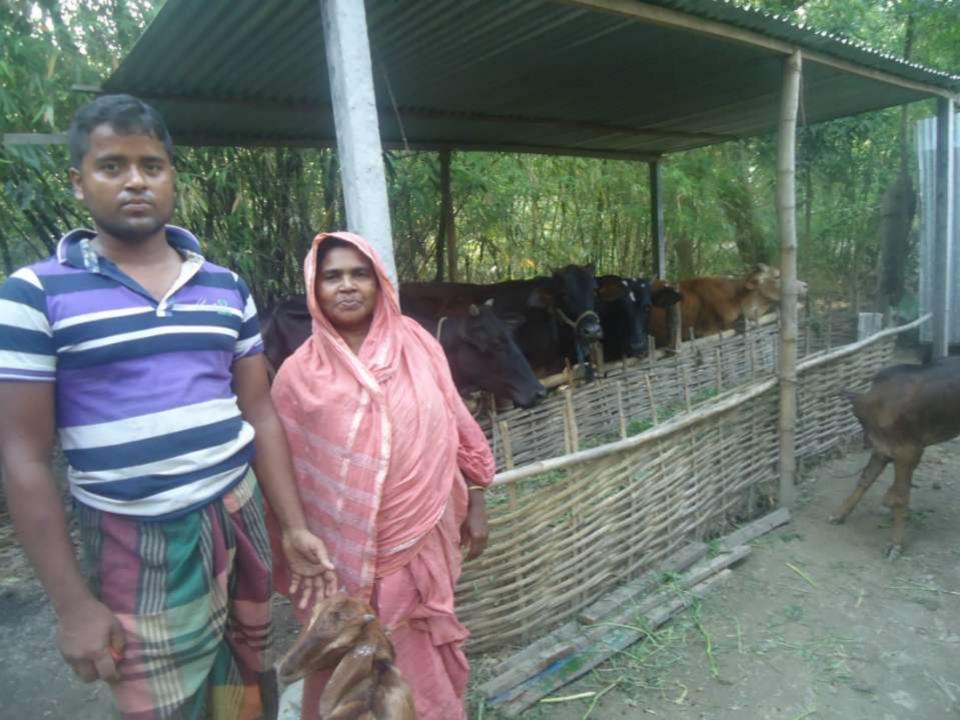

| Proposed Nobin Udyokta Business Info                 |   |                                                                                                                                                                                                                                                                             |  |  |  |
|------------------------------------------------------|---|-----------------------------------------------------------------------------------------------------------------------------------------------------------------------------------------------------------------------------------------------------------------------------|--|--|--|
| Business Name                                        | : | SADIA DAIRY FARM                                                                                                                                                                                                                                                            |  |  |  |
| Location                                             | : | Ulail, Nawabgonj                                                                                                                                                                                                                                                            |  |  |  |
| Total Investment in BDT                              | : | BDT 3,15,000/-                                                                                                                                                                                                                                                              |  |  |  |
| Financing                                            | : | Self BDT 2,35,000/- (from existing business) 75%<br>Required Investment BDT 80,000/- (as equity) 25%                                                                                                                                                                        |  |  |  |
| Present salary/drawings<br>from business (estimates) | : | BDT 5,000                                                                                                                                                                                                                                                                   |  |  |  |
| Proposed Salary                                      | : | BDT 5,000                                                                                                                                                                                                                                                                   |  |  |  |
| Size of shop                                         | : | 20 ft x 10 ft= 200 square ft                                                                                                                                                                                                                                                |  |  |  |
| Implementation                                       | : | <ul> <li>He has 2 Cow, 2 ox &amp; 1 calf in his farm.</li> <li>The business is operating by entrepreneur. Existing no employee.</li> <li>The farm is owned.</li> <li>Collects goods from Shivrampur &amp; Joypara Hat.</li> <li>Agreed grace period is 3 months.</li> </ul> |  |  |  |