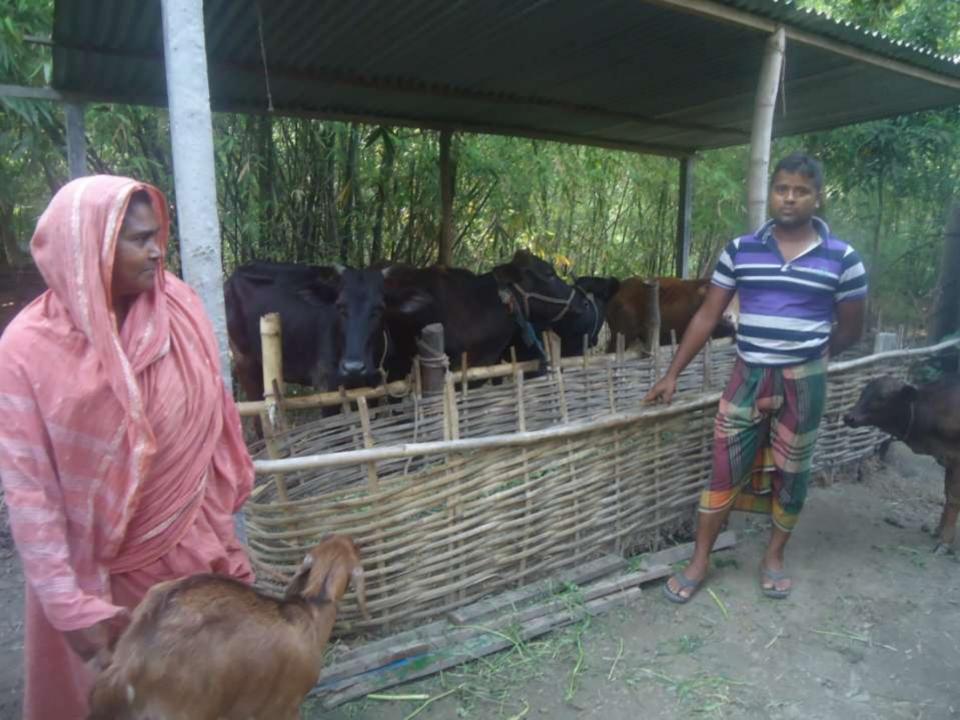

| Proposed Nobin Udyokta Business Info                 |   |                                                                                                                                                                                                                                                                             |  |  |  |
|------------------------------------------------------|---|-----------------------------------------------------------------------------------------------------------------------------------------------------------------------------------------------------------------------------------------------------------------------------|--|--|--|
| Business Name                                        | : | SADIA DAIRY FARM                                                                                                                                                                                                                                                            |  |  |  |
| Location                                             | : | Ulail, Nawabgonj                                                                                                                                                                                                                                                            |  |  |  |
| Total Investment in BDT                              | : | BDT 3,15,000/-                                                                                                                                                                                                                                                              |  |  |  |
| Financing                                            | : | Self BDT 2,35,000/- (from existing business) 75%<br>Required Investment BDT 80,000/- (as equity) 25%                                                                                                                                                                        |  |  |  |
| Present salary/drawings<br>from business (estimates) | : | BDT 5,000                                                                                                                                                                                                                                                                   |  |  |  |
| Proposed Salary                                      | : | BDT 5,000                                                                                                                                                                                                                                                                   |  |  |  |
| Size of shop                                         | : | 20 ft x 10 ft= 200 square ft                                                                                                                                                                                                                                                |  |  |  |
| Implementation                                       | : | <ul> <li>He has 2 Cow, 2 ox &amp; 1 calf in his farm.</li> <li>The business is operating by entrepreneur. Existing no employee.</li> <li>The farm is owned.</li> <li>Collects goods from Shivrampur &amp; Joypara Hat.</li> <li>Agreed grace period is 3 months.</li> </ul> |  |  |  |