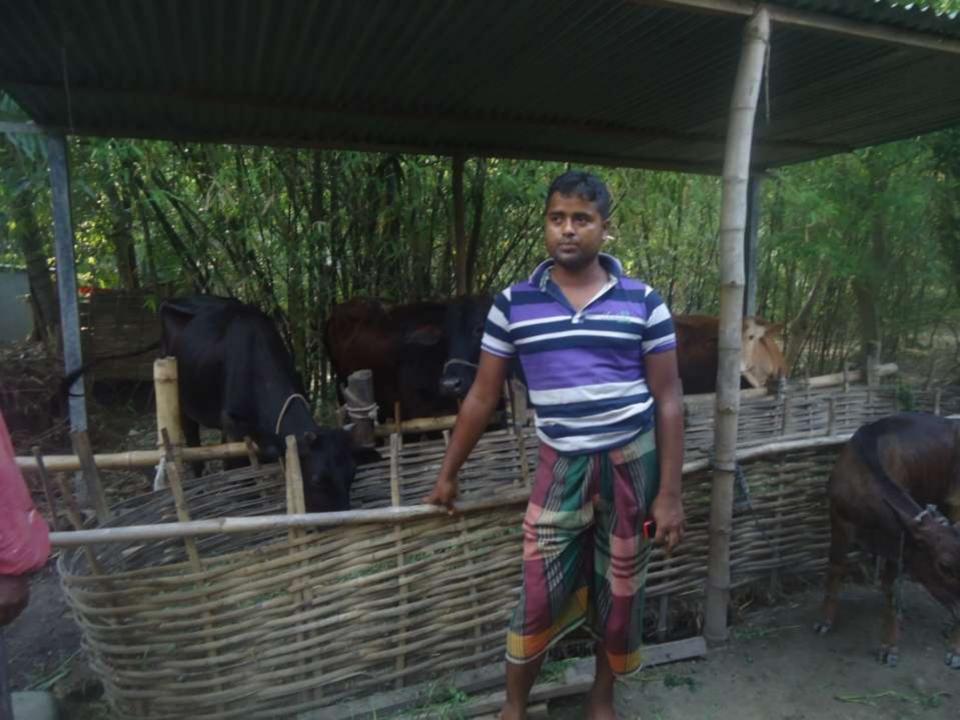

| Proposed Nobin Udyokta Business Info                 |   |                                                                                                                                                                                                                                                                             |  |  |  |
|------------------------------------------------------|---|-----------------------------------------------------------------------------------------------------------------------------------------------------------------------------------------------------------------------------------------------------------------------------|--|--|--|
| Business Name                                        | : | SADIA DAIRY FARM                                                                                                                                                                                                                                                            |  |  |  |
| Location                                             | : | Ulail, Nawabgonj                                                                                                                                                                                                                                                            |  |  |  |
| Total Investment in BDT                              | : | BDT 3,15,000/-                                                                                                                                                                                                                                                              |  |  |  |
| Financing                                            | : | Self BDT 2,35,000/- (from existing business) 75%<br>Required Investment BDT 80,000/- (as equity) 25%                                                                                                                                                                        |  |  |  |
| Present salary/drawings<br>from business (estimates) | : | BDT 5,000                                                                                                                                                                                                                                                                   |  |  |  |
| Proposed Salary                                      | : | BDT 5,000                                                                                                                                                                                                                                                                   |  |  |  |
| Size of shop                                         | : | 20 ft x 10 ft= 200 square ft                                                                                                                                                                                                                                                |  |  |  |
| Implementation                                       | : | <ul> <li>He has 2 Cow, 2 ox &amp; 1 calf in his farm.</li> <li>The business is operating by entrepreneur. Existing no employee.</li> <li>The farm is owned.</li> <li>Collects goods from Shivrampur &amp; Joypara Hat.</li> <li>Agreed grace period is 3 months.</li> </ul> |  |  |  |