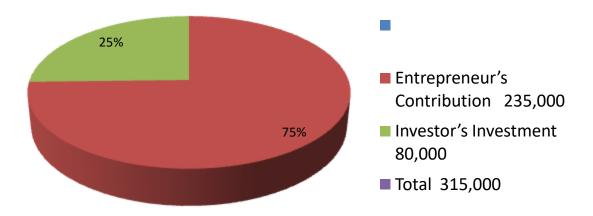

| Proposed Nobin Udyokta Business Info                 |   |                                                                                                                                                                                                                                                                             |  |  |  |
|------------------------------------------------------|---|-----------------------------------------------------------------------------------------------------------------------------------------------------------------------------------------------------------------------------------------------------------------------------|--|--|--|
| Business Name                                        | : | SADIA DAIRY FARM                                                                                                                                                                                                                                                            |  |  |  |
| Location                                             | : | Ulail, Nawabgonj                                                                                                                                                                                                                                                            |  |  |  |
| Total Investment in BDT                              | : | BDT 3,15,000/-                                                                                                                                                                                                                                                              |  |  |  |
| Financing                                            | : | Self BDT 2,35,000/- (from existing business) 75%<br>Required Investment BDT 80,000/- (as equity) 25%                                                                                                                                                                        |  |  |  |
| Present salary/drawings<br>from business (estimates) | : | BDT 5,000                                                                                                                                                                                                                                                                   |  |  |  |
| Proposed Salary                                      | : | BDT 5,000                                                                                                                                                                                                                                                                   |  |  |  |
| Size of shop                                         | : | 20 ft x 10 ft= 200 square ft                                                                                                                                                                                                                                                |  |  |  |
| Implementation                                       | : | <ul> <li>He has 2 Cow, 2 ox &amp; 1 calf in his farm.</li> <li>The business is operating by entrepreneur. Existing no employee.</li> <li>The farm is owned.</li> <li>Collects goods from Shivrampur &amp; Joypara Hat.</li> <li>Agreed grace period is 3 months.</li> </ul> |  |  |  |