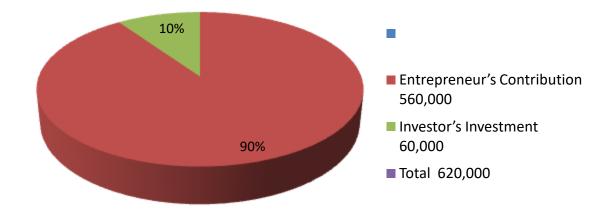

| Investment Breakdown         |     |        |          |    |        |        |          |
|------------------------------|-----|--------|----------|----|--------|--------|----------|
| Existing Proposed            |     |        |          |    |        |        |          |
| Particulars Qty. Unit Amount |     |        |          |    | Unit   | Amount | Propose  |
|                              |     | Price  | (BDT)    |    | Price  | (BDT)  | d Total  |
| Silver                       | 200 | 800    | 1,60,000 |    |        |        | 1,60,000 |
| Gold                         | 10  | 40,000 | 4,00,000 | 02 | 30,000 | 60,000 | 4,60,000 |
| Total                        |     |        | 5,60,000 |    |        | 60,000 | 6,20,000 |