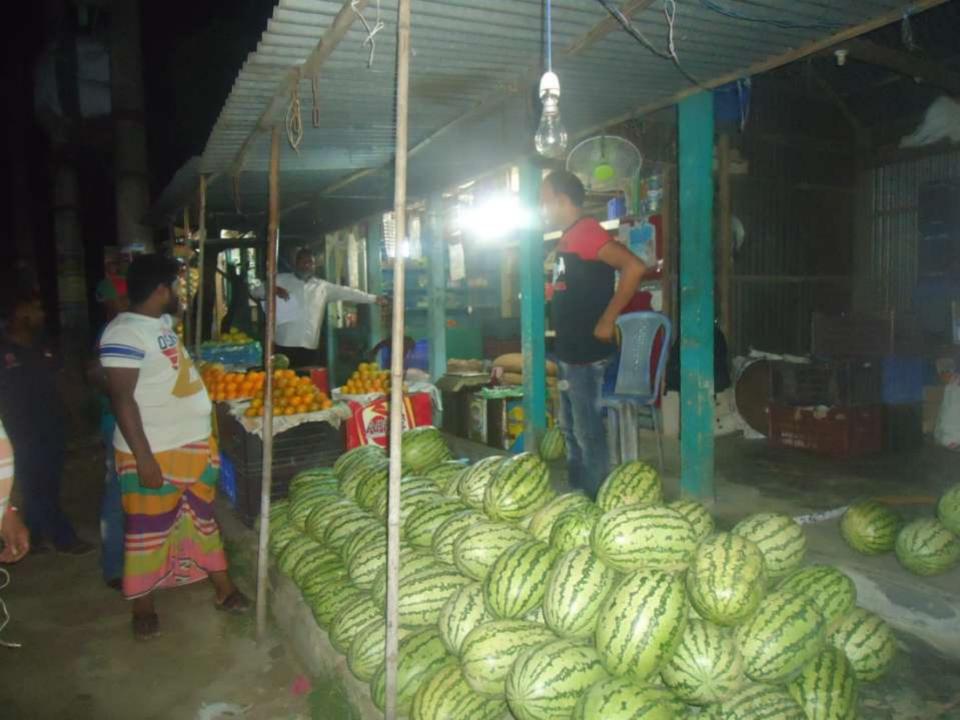

| Proposed Nobin Udyokta Business Info              |   |                                                                                                                                                                                                                                                                                                                                              |  |  |  |  |
|---------------------------------------------------|---|----------------------------------------------------------------------------------------------------------------------------------------------------------------------------------------------------------------------------------------------------------------------------------------------------------------------------------------------|--|--|--|--|
| Business Name                                     | : | GONESH STORE                                                                                                                                                                                                                                                                                                                                 |  |  |  |  |
| Location                                          | : | Tikorpur Bustand, Nawabganj, Dhaka.                                                                                                                                                                                                                                                                                                          |  |  |  |  |
| Total Investment in BDT                           | : | BDT 2,46,000/-                                                                                                                                                                                                                                                                                                                               |  |  |  |  |
| Financing                                         | : | Self BDT 1,86,000(from existing business) 75%                                                                                                                                                                                                                                                                                                |  |  |  |  |
|                                                   |   | Required Investment BDT 60,000(as equity) 25 %                                                                                                                                                                                                                                                                                               |  |  |  |  |
| Present salary/drawings from business (estimates) | • | BDT 5,000                                                                                                                                                                                                                                                                                                                                    |  |  |  |  |
| Proposed Salary                                   | : | BDT 5,000                                                                                                                                                                                                                                                                                                                                    |  |  |  |  |
| Size of shop                                      | : | 35 ft x 15 ft= 450 square ft                                                                                                                                                                                                                                                                                                                 |  |  |  |  |
| Security of the shop                              | : | 50,000/-                                                                                                                                                                                                                                                                                                                                     |  |  |  |  |
| Implementation                                    | : | <ul> <li>The business is planned to be scaled up by investment in existing goods like; Rice,oil, suger etc.</li> <li>Average 15% gain on sale.</li> <li>The business is operating by entrepreneur.</li> <li>He is doing his business in rent place.</li> <li>Collects goods from Dhaka.</li> <li>Agreed grace period is 3 months.</li> </ul> |  |  |  |  |

| Investment Breakdown |          |       |          |      |       |        |          |
|----------------------|----------|-------|----------|------|-------|--------|----------|
|                      | Proposed |       |          |      |       |        |          |
| Particulars          | Qty.     | Unit  | Amount   | Qty. | Unit  | Amount | Proposed |
|                      |          | Price | (BDT)    |      | Price | (BDT)  | Total    |
| Rice                 | 10       | 2,200 | 22,000   | 15   | 2,200 | 33,000 | 55,000   |
| Cosmatics            |          |       | 20,000   |      |       | 10,000 | 30,000   |
| Soyabin              | 200      | 80    | 16,000   |      |       |        | 16,000   |
| Detergent            | 05       | 4,000 | 20,000   |      |       |        | 20,000   |
| Biscuit              | 40       | 300   | 12,000   |      |       |        | 12,000   |
| Water-melon          | 30       | 200   | 6,000    | 50   | 200   | 10,000 | 16,000   |
| Apple & Orange       | 200      | 100   | 20,000   |      |       |        | 20,000   |
| Others               |          |       | 20,000   |      |       | 7,000  | 27,000   |
| Security             |          |       | 50,000   |      |       |        | 50,000   |
| Total                |          |       | 1,86,000 |      |       | 60,000 | 2,46,000 |