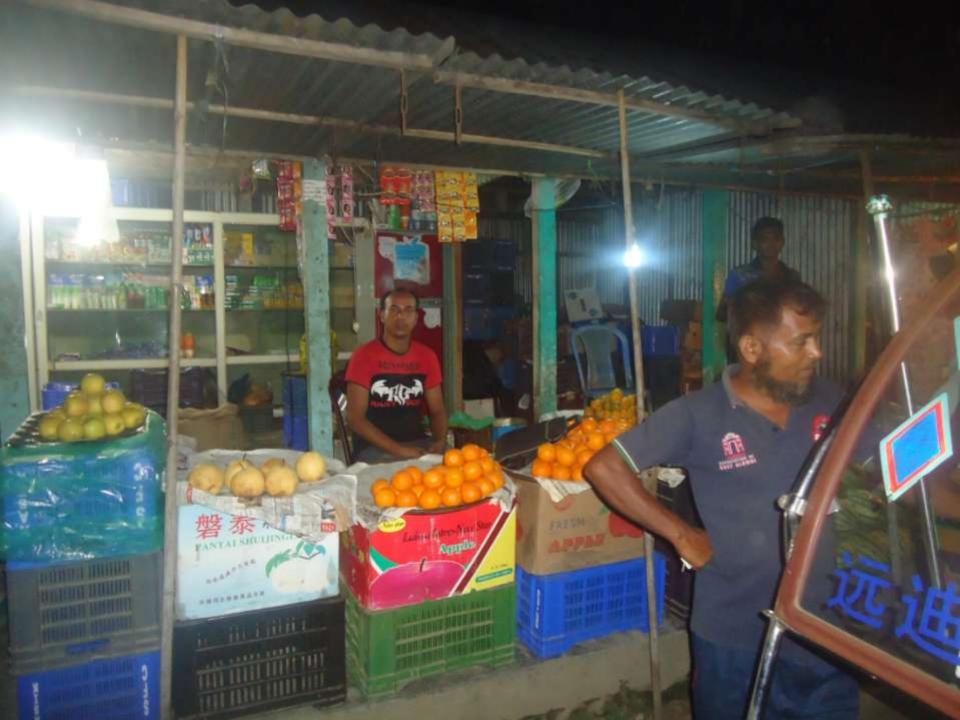

| Proposed Nobin Udyokta Business Info              |   |                                                                                                                                                                                                                                                                                                                                              |  |  |  |  |
|---------------------------------------------------|---|----------------------------------------------------------------------------------------------------------------------------------------------------------------------------------------------------------------------------------------------------------------------------------------------------------------------------------------------|--|--|--|--|
| Business Name                                     | : | GONESH STORE                                                                                                                                                                                                                                                                                                                                 |  |  |  |  |
| Location                                          | : | Tikorpur Bustand, Nawabganj, Dhaka.                                                                                                                                                                                                                                                                                                          |  |  |  |  |
| Total Investment in BDT                           | : | BDT 2,46,000/-                                                                                                                                                                                                                                                                                                                               |  |  |  |  |
| Financing                                         | : | Self BDT 1,86,000(from existing business) 75%                                                                                                                                                                                                                                                                                                |  |  |  |  |
|                                                   |   | Required Investment BDT 60,000(as equity) 25 %                                                                                                                                                                                                                                                                                               |  |  |  |  |
| Present salary/drawings from business (estimates) | • | BDT 5,000                                                                                                                                                                                                                                                                                                                                    |  |  |  |  |
| Proposed Salary                                   | : | BDT 5,000                                                                                                                                                                                                                                                                                                                                    |  |  |  |  |
| Size of shop                                      | : | 35 ft x 15 ft= 450 square ft                                                                                                                                                                                                                                                                                                                 |  |  |  |  |
| Security of the shop                              | : | 50,000/-                                                                                                                                                                                                                                                                                                                                     |  |  |  |  |
| Implementation                                    | : | <ul> <li>The business is planned to be scaled up by investment in existing goods like; Rice,oil, suger etc.</li> <li>Average 15% gain on sale.</li> <li>The business is operating by entrepreneur.</li> <li>He is doing his business in rent place.</li> <li>Collects goods from Dhaka.</li> <li>Agreed grace period is 3 months.</li> </ul> |  |  |  |  |

| Investment Breakdown |          |       |          |      |       |        |          |
|----------------------|----------|-------|----------|------|-------|--------|----------|
|                      | Proposed |       |          |      |       |        |          |
| Particulars          | Qty.     | Unit  | Amount   | Qty. | Unit  | Amount | Proposed |
|                      |          | Price | (BDT)    |      | Price | (BDT)  | Total    |
| Rice                 | 10       | 2,200 | 22,000   | 15   | 2,200 | 33,000 | 55,000   |
| Cosmatics            |          |       | 20,000   |      |       | 10,000 | 30,000   |
| Soyabin              | 200      | 80    | 16,000   |      |       |        | 16,000   |
| Detergent            | 05       | 4,000 | 20,000   |      |       |        | 20,000   |
| Biscuit              | 40       | 300   | 12,000   |      |       |        | 12,000   |
| Water-melon          | 30       | 200   | 6,000    | 50   | 200   | 10,000 | 16,000   |
| Apple & Orange       | 200      | 100   | 20,000   |      |       |        | 20,000   |
| Others               |          |       | 20,000   |      |       | 7,000  | 27,000   |
| Security             |          |       | 50,000   |      |       |        | 50,000   |
| Total                |          |       | 1,86,000 |      |       | 60,000 | 2,46,000 |