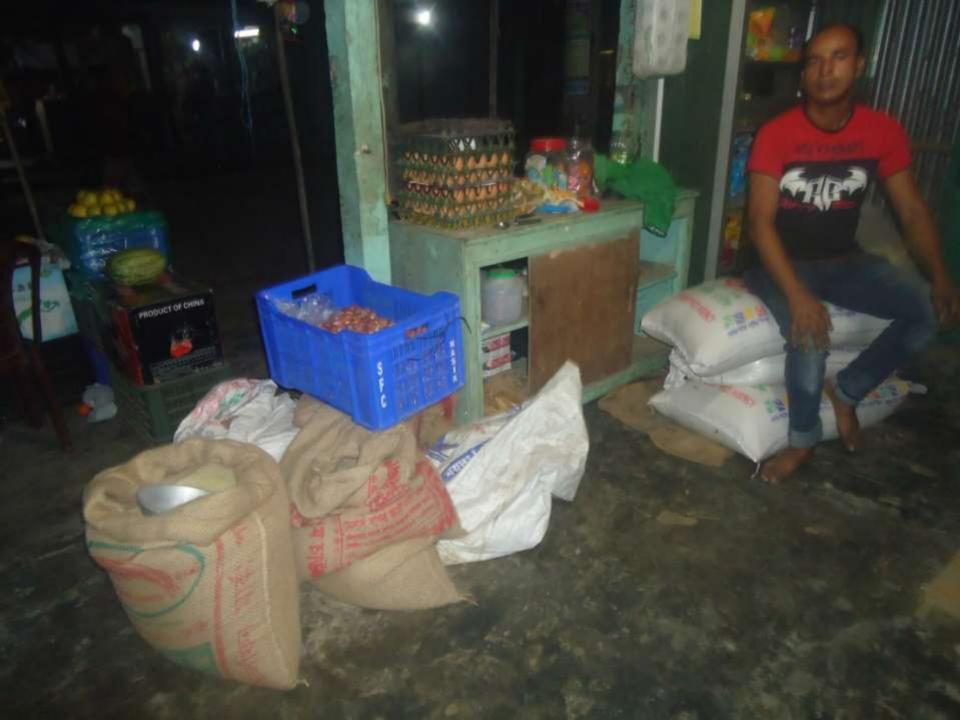

| Proposed Nobin Udyokta Business Info              |   |                                                                                                                                                                                                                                                                                                                                              |  |  |  |  |
|---------------------------------------------------|---|----------------------------------------------------------------------------------------------------------------------------------------------------------------------------------------------------------------------------------------------------------------------------------------------------------------------------------------------|--|--|--|--|
| Business Name                                     | : | GONESH STORE                                                                                                                                                                                                                                                                                                                                 |  |  |  |  |
| Location                                          | : | Tikorpur Bustand, Nawabganj, Dhaka.                                                                                                                                                                                                                                                                                                          |  |  |  |  |
| Total Investment in BDT                           | : | BDT 2,46,000/-                                                                                                                                                                                                                                                                                                                               |  |  |  |  |
| Financing                                         | : | Self BDT 1,86,000(from existing business) 75%                                                                                                                                                                                                                                                                                                |  |  |  |  |
|                                                   |   | Required Investment BDT 60,000(as equity) 25 %                                                                                                                                                                                                                                                                                               |  |  |  |  |
| Present salary/drawings from business (estimates) | • | BDT 5,000                                                                                                                                                                                                                                                                                                                                    |  |  |  |  |
| Proposed Salary                                   | : | BDT 5,000                                                                                                                                                                                                                                                                                                                                    |  |  |  |  |
| Size of shop                                      | : | 35 ft x 15 ft= 450 square ft                                                                                                                                                                                                                                                                                                                 |  |  |  |  |
| Security of the shop                              | : | 50,000/-                                                                                                                                                                                                                                                                                                                                     |  |  |  |  |
| Implementation                                    | : | <ul> <li>The business is planned to be scaled up by investment in existing goods like; Rice,oil, suger etc.</li> <li>Average 15% gain on sale.</li> <li>The business is operating by entrepreneur.</li> <li>He is doing his business in rent place.</li> <li>Collects goods from Dhaka.</li> <li>Agreed grace period is 3 months.</li> </ul> |  |  |  |  |

| Investment Breakdown |          |       |          |      |       |        |          |
|----------------------|----------|-------|----------|------|-------|--------|----------|
|                      | Proposed |       |          |      |       |        |          |
| Particulars          | Qty.     | Unit  | Amount   | Qty. | Unit  | Amount | Proposed |
|                      |          | Price | (BDT)    |      | Price | (BDT)  | Total    |
| Rice                 | 10       | 2,200 | 22,000   | 15   | 2,200 | 33,000 | 55,000   |
| Cosmatics            |          |       | 20,000   |      |       | 10,000 | 30,000   |
| Soyabin              | 200      | 80    | 16,000   |      |       |        | 16,000   |
| Detergent            | 05       | 4,000 | 20,000   |      |       |        | 20,000   |
| Biscuit              | 40       | 300   | 12,000   |      |       |        | 12,000   |
| Water-melon          | 30       | 200   | 6,000    | 50   | 200   | 10,000 | 16,000   |
| Apple & Orange       | 200      | 100   | 20,000   |      |       |        | 20,000   |
| Others               |          |       | 20,000   |      |       | 7,000  | 27,000   |
| Security             |          |       | 50,000   |      |       |        | 50,000   |
| Total                |          |       | 1,86,000 |      |       | 60,000 | 2,46,000 |