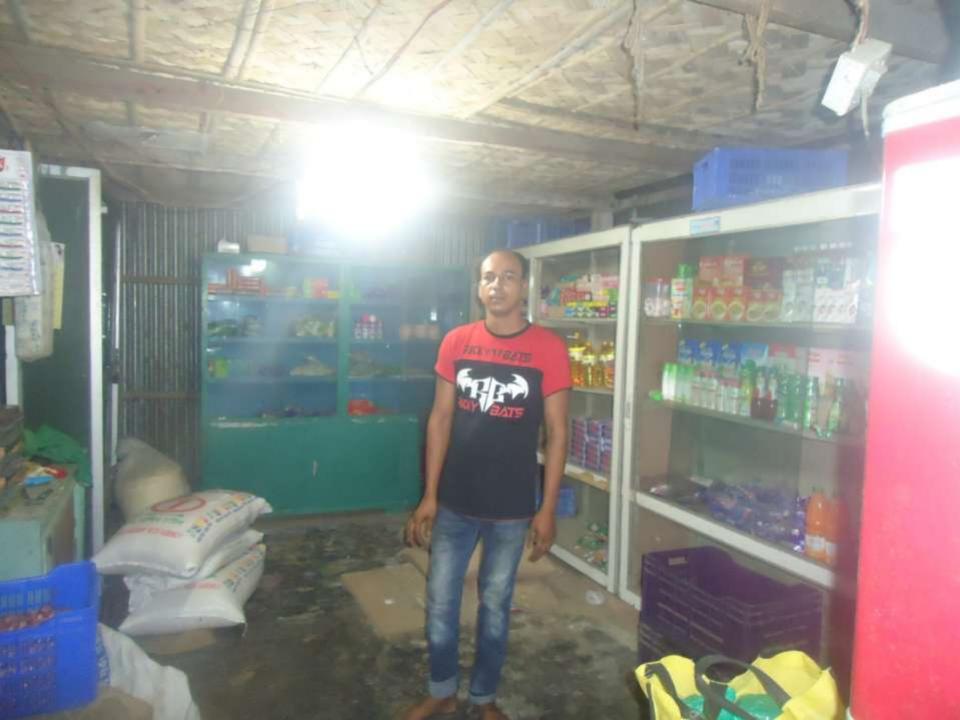

| Proposed Nobin Udyokta Business Info              |   |                                                                                                                                                                                                                                                                                                                                              |  |  |  |  |
|---------------------------------------------------|---|----------------------------------------------------------------------------------------------------------------------------------------------------------------------------------------------------------------------------------------------------------------------------------------------------------------------------------------------|--|--|--|--|
| Business Name                                     | : | GONESH STORE                                                                                                                                                                                                                                                                                                                                 |  |  |  |  |
| Location                                          | : | Tikorpur Bustand, Nawabganj, Dhaka.                                                                                                                                                                                                                                                                                                          |  |  |  |  |
| Total Investment in BDT                           | : | BDT 2,46,000/-                                                                                                                                                                                                                                                                                                                               |  |  |  |  |
| Financing                                         | : | Self BDT 1,86,000(from existing business) 75%                                                                                                                                                                                                                                                                                                |  |  |  |  |
|                                                   |   | Required Investment BDT 60,000(as equity) 25 %                                                                                                                                                                                                                                                                                               |  |  |  |  |
| Present salary/drawings from business (estimates) | • | BDT 5,000                                                                                                                                                                                                                                                                                                                                    |  |  |  |  |
| Proposed Salary                                   | : | BDT 5,000                                                                                                                                                                                                                                                                                                                                    |  |  |  |  |
| Size of shop                                      | : | 35 ft x 15 ft= 450 square ft                                                                                                                                                                                                                                                                                                                 |  |  |  |  |
| Security of the shop                              | : | 50,000/-                                                                                                                                                                                                                                                                                                                                     |  |  |  |  |
| Implementation                                    | : | <ul> <li>The business is planned to be scaled up by investment in existing goods like; Rice,oil, suger etc.</li> <li>Average 15% gain on sale.</li> <li>The business is operating by entrepreneur.</li> <li>He is doing his business in rent place.</li> <li>Collects goods from Dhaka.</li> <li>Agreed grace period is 3 months.</li> </ul> |  |  |  |  |