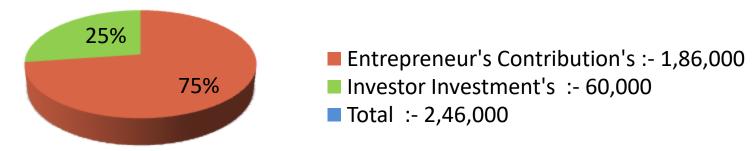

| Proposed Nobin Udyokta Business Info              |   |                                                                                                                                                                                                                                                                                                                                              |  |  |  |  |
|---------------------------------------------------|---|----------------------------------------------------------------------------------------------------------------------------------------------------------------------------------------------------------------------------------------------------------------------------------------------------------------------------------------------|--|--|--|--|
| Business Name                                     | : | GONESH STORE                                                                                                                                                                                                                                                                                                                                 |  |  |  |  |
| Location                                          | : | Tikorpur Bustand, Nawabganj, Dhaka.                                                                                                                                                                                                                                                                                                          |  |  |  |  |
| Total Investment in BDT                           | : | BDT 2,46,000/-                                                                                                                                                                                                                                                                                                                               |  |  |  |  |
| Financing                                         | : | Self BDT 1,86,000(from existing business) 75%                                                                                                                                                                                                                                                                                                |  |  |  |  |
|                                                   |   | Required Investment BDT 60,000(as equity) 25 %                                                                                                                                                                                                                                                                                               |  |  |  |  |
| Present salary/drawings from business (estimates) | • | BDT 5,000                                                                                                                                                                                                                                                                                                                                    |  |  |  |  |
| Proposed Salary                                   | : | BDT 5,000                                                                                                                                                                                                                                                                                                                                    |  |  |  |  |
| Size of shop                                      | : | 35 ft x 15 ft= 450 square ft                                                                                                                                                                                                                                                                                                                 |  |  |  |  |
| Security of the shop                              | : | 50,000/-                                                                                                                                                                                                                                                                                                                                     |  |  |  |  |
| Implementation                                    | : | <ul> <li>The business is planned to be scaled up by investment in existing goods like; Rice,oil, suger etc.</li> <li>Average 15% gain on sale.</li> <li>The business is operating by entrepreneur.</li> <li>He is doing his business in rent place.</li> <li>Collects goods from Dhaka.</li> <li>Agreed grace period is 3 months.</li> </ul> |  |  |  |  |

| Investment Breakdown |          |       |          |      |       |        |          |
|----------------------|----------|-------|----------|------|-------|--------|----------|
|                      | Proposed |       |          |      |       |        |          |
| Particulars          | Qty.     | Unit  | Amount   | Qty. | Unit  | Amount | Proposed |
|                      |          | Price | (BDT)    |      | Price | (BDT)  | Total    |
| Rice                 | 10       | 2,200 | 22,000   | 15   | 2,200 | 33,000 | 55,000   |
| Cosmatics            |          |       | 20,000   |      |       | 10,000 | 30,000   |
| Soyabin              | 200      | 80    | 16,000   |      |       |        | 16,000   |
| Detergent            | 05       | 4,000 | 20,000   |      |       |        | 20,000   |
| Biscuit              | 40       | 300   | 12,000   |      |       |        | 12,000   |
| Water-melon          | 30       | 200   | 6,000    | 50   | 200   | 10,000 | 16,000   |
| Apple & Orange       | 200      | 100   | 20,000   |      |       |        | 20,000   |
| Others               |          |       | 20,000   |      |       | 7,000  | 27,000   |
| Security             |          |       | 50,000   |      |       |        | 50,000   |
| Total                |          |       | 1,86,000 |      |       | 60,000 | 2,46,000 |