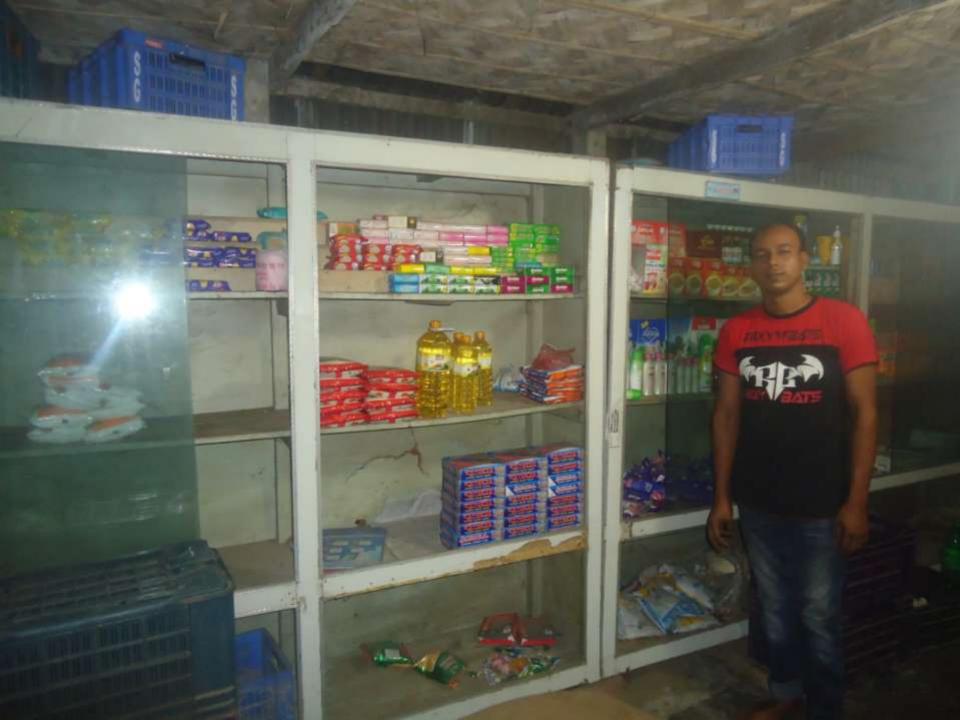

| Proposed Nobin Udyokta Business Info              |   |                                                                                                                                                                                                                                                                                                                                              |  |  |  |  |
|---------------------------------------------------|---|----------------------------------------------------------------------------------------------------------------------------------------------------------------------------------------------------------------------------------------------------------------------------------------------------------------------------------------------|--|--|--|--|
| Business Name                                     | : | GONESH STORE                                                                                                                                                                                                                                                                                                                                 |  |  |  |  |
| Location                                          | : | Tikorpur Bustand, Nawabganj, Dhaka.                                                                                                                                                                                                                                                                                                          |  |  |  |  |
| Total Investment in BDT                           | : | BDT 2,46,000/-                                                                                                                                                                                                                                                                                                                               |  |  |  |  |
| Financing                                         | : | Self BDT 1,86,000(from existing business) 75%                                                                                                                                                                                                                                                                                                |  |  |  |  |
|                                                   |   | Required Investment BDT 60,000(as equity) 25 %                                                                                                                                                                                                                                                                                               |  |  |  |  |
| Present salary/drawings from business (estimates) | • | BDT 5,000                                                                                                                                                                                                                                                                                                                                    |  |  |  |  |
| Proposed Salary                                   | : | BDT 5,000                                                                                                                                                                                                                                                                                                                                    |  |  |  |  |
| Size of shop                                      | : | 35 ft x 15 ft= 450 square ft                                                                                                                                                                                                                                                                                                                 |  |  |  |  |
| Security of the shop                              | : | 50,000/-                                                                                                                                                                                                                                                                                                                                     |  |  |  |  |
| Implementation                                    | : | <ul> <li>The business is planned to be scaled up by investment in existing goods like; Rice,oil, suger etc.</li> <li>Average 15% gain on sale.</li> <li>The business is operating by entrepreneur.</li> <li>He is doing his business in rent place.</li> <li>Collects goods from Dhaka.</li> <li>Agreed grace period is 3 months.</li> </ul> |  |  |  |  |