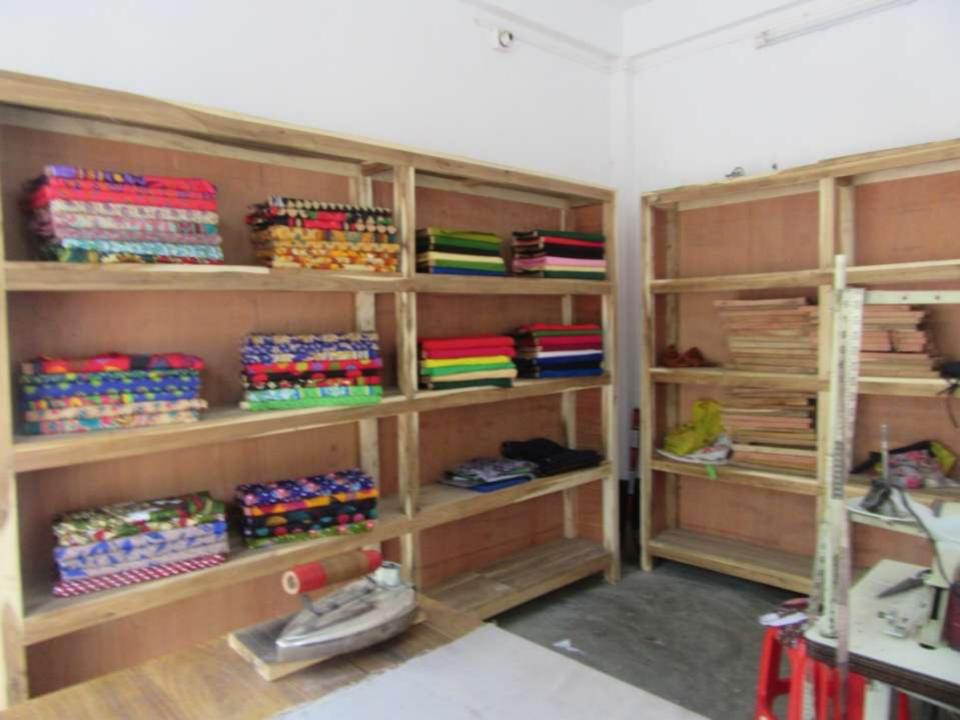

Pictures

| Proposed Nobin Udyokta Business Info              |   |                                                                                                                                                                                                                                                                                                                                                         |  |  |
|---------------------------------------------------|---|---------------------------------------------------------------------------------------------------------------------------------------------------------------------------------------------------------------------------------------------------------------------------------------------------------------------------------------------------------|--|--|
| Business Name                                     | : | MAHIM TAILORS                                                                                                                                                                                                                                                                                                                                           |  |  |
| Location                                          | : | Nation Bazaar                                                                                                                                                                                                                                                                                                                                           |  |  |
| Total Investment in BDT                           | : | BDT 90,000/-                                                                                                                                                                                                                                                                                                                                            |  |  |
| Financing                                         | : | Self BDT 40,000/-(from existing business) 44%                                                                                                                                                                                                                                                                                                           |  |  |
|                                                   |   | Required Investment BDT 50,000/-(as equity) 56%                                                                                                                                                                                                                                                                                                         |  |  |
| Present salary/drawings from business (estimates) | : | BDT 4,000/-                                                                                                                                                                                                                                                                                                                                             |  |  |
| Proposed Salary                                   | : | BDT 4,000/-                                                                                                                                                                                                                                                                                                                                             |  |  |
| Size of shop                                      | : | 10 ft x 12 ft= 120square ft                                                                                                                                                                                                                                                                                                                             |  |  |
| Security of the shop                              | : | BDT 20,000/-                                                                                                                                                                                                                                                                                                                                            |  |  |
| Implementation                                    | : | <ul> <li>The business is planned to be scaled up by investment in existing goods like; Tailoring business.</li> <li>Average 20% gain on sale.</li> <li>The business is operating by entrepreneur. Existing no employee.</li> <li>The shop is rented.</li> <li>Collects goods from Dhaka, Islampur.</li> <li>Agreed grace period is 3 months.</li> </ul> |  |  |