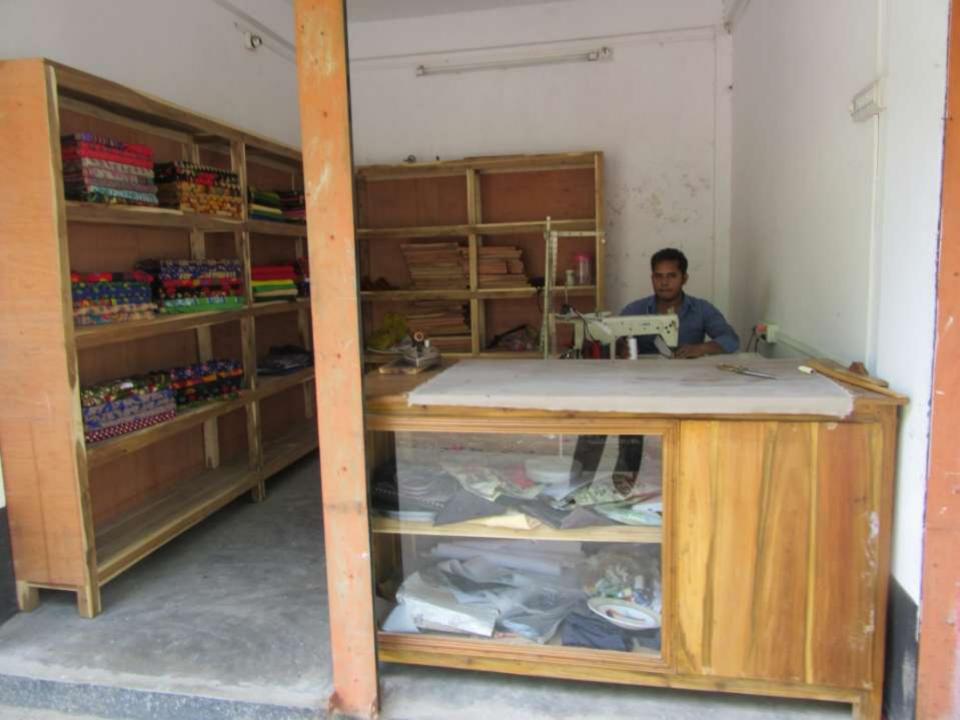

| Proposed Nobin Udyokta Business Info              |   |                                                                                                                                                                                                                                                                                                                                                         |  |  |
|---------------------------------------------------|---|---------------------------------------------------------------------------------------------------------------------------------------------------------------------------------------------------------------------------------------------------------------------------------------------------------------------------------------------------------|--|--|
| Business Name                                     | : | MAHIM TAILORS                                                                                                                                                                                                                                                                                                                                           |  |  |
| Location                                          | : | Nation Bazaar                                                                                                                                                                                                                                                                                                                                           |  |  |
| Total Investment in BDT                           | : | BDT 90,000/-                                                                                                                                                                                                                                                                                                                                            |  |  |
| Financing                                         | : | Self BDT 40,000/-(from existing business) 44%                                                                                                                                                                                                                                                                                                           |  |  |
|                                                   |   | Required Investment BDT 50,000/-(as equity) 56%                                                                                                                                                                                                                                                                                                         |  |  |
| Present salary/drawings from business (estimates) | : | BDT 4,000/-                                                                                                                                                                                                                                                                                                                                             |  |  |
| Proposed Salary                                   | : | BDT 4,000/-                                                                                                                                                                                                                                                                                                                                             |  |  |
| Size of shop                                      | : | 10 ft x 12 ft= 120square ft                                                                                                                                                                                                                                                                                                                             |  |  |
| Security of the shop                              | : | BDT 20,000/-                                                                                                                                                                                                                                                                                                                                            |  |  |
| Implementation                                    | : | <ul> <li>The business is planned to be scaled up by investment in existing goods like; Tailoring business.</li> <li>Average 20% gain on sale.</li> <li>The business is operating by entrepreneur. Existing no employee.</li> <li>The shop is rented.</li> <li>Collects goods from Dhaka, Islampur.</li> <li>Agreed grace period is 3 months.</li> </ul> |  |  |

Pictures