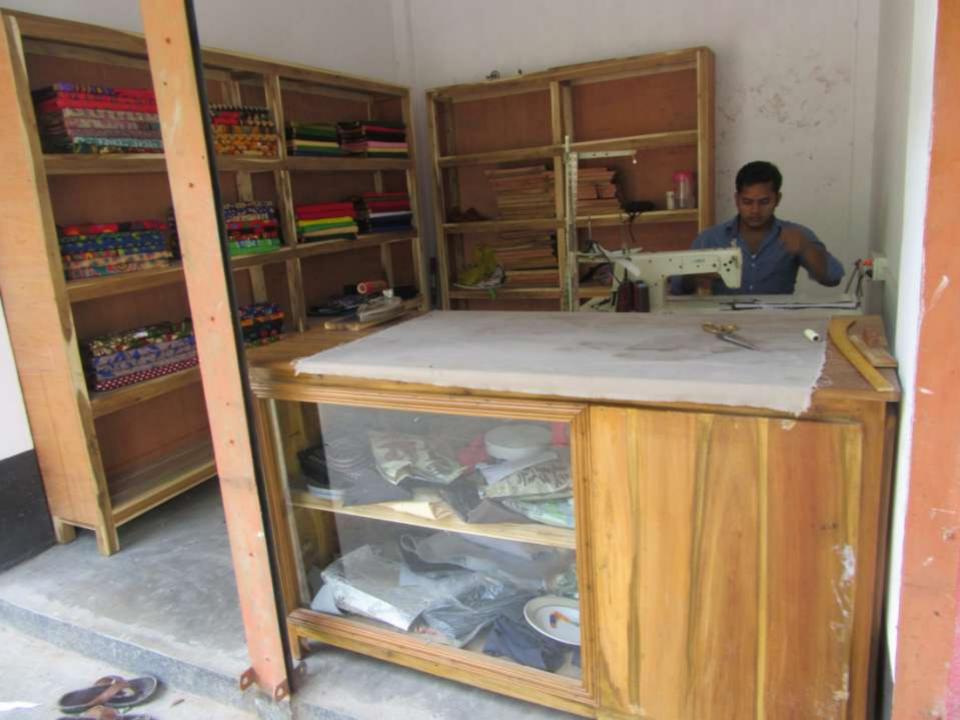

Pictures

| Proposed Nobin Udyokta Business Info              |   |                                                                                                                                                                                                                                                                                                                                                         |  |  |
|---------------------------------------------------|---|---------------------------------------------------------------------------------------------------------------------------------------------------------------------------------------------------------------------------------------------------------------------------------------------------------------------------------------------------------|--|--|
| Business Name                                     | : | MAHIM TAILORS                                                                                                                                                                                                                                                                                                                                           |  |  |
| Location                                          | : | Nation Bazaar                                                                                                                                                                                                                                                                                                                                           |  |  |
| Total Investment in BDT                           | : | BDT 90,000/-                                                                                                                                                                                                                                                                                                                                            |  |  |
| Financing                                         | : | Self BDT 40,000/-(from existing business) 44%                                                                                                                                                                                                                                                                                                           |  |  |
|                                                   |   | Required Investment BDT 50,000/-(as equity) 56%                                                                                                                                                                                                                                                                                                         |  |  |
| Present salary/drawings from business (estimates) | : | BDT 4,000/-                                                                                                                                                                                                                                                                                                                                             |  |  |
| Proposed Salary                                   | : | BDT 4,000/-                                                                                                                                                                                                                                                                                                                                             |  |  |
| Size of shop                                      | : | 10 ft x 12 ft= 120square ft                                                                                                                                                                                                                                                                                                                             |  |  |
| Security of the shop                              | : | BDT 20,000/-                                                                                                                                                                                                                                                                                                                                            |  |  |
| Implementation                                    | : | <ul> <li>The business is planned to be scaled up by investment in existing goods like; Tailoring business.</li> <li>Average 20% gain on sale.</li> <li>The business is operating by entrepreneur. Existing no employee.</li> <li>The shop is rented.</li> <li>Collects goods from Dhaka, Islampur.</li> <li>Agreed grace period is 3 months.</li> </ul> |  |  |