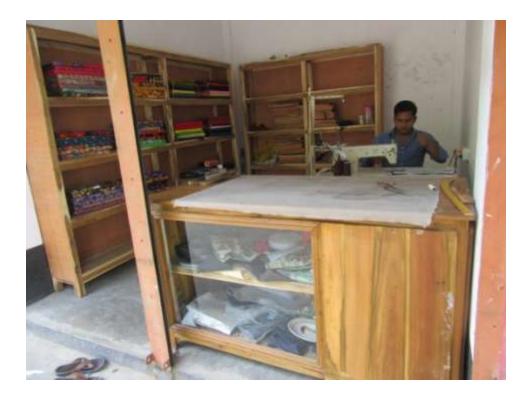

Pictures

| Proposed Nobin Udyokta Business Info              |   |                                                                                                                                                                                                                                                                                                                                                         |  |  |
|---------------------------------------------------|---|---------------------------------------------------------------------------------------------------------------------------------------------------------------------------------------------------------------------------------------------------------------------------------------------------------------------------------------------------------|--|--|
| Business Name                                     | : | MAHIM TAILORS                                                                                                                                                                                                                                                                                                                                           |  |  |
| Location                                          | : | Nation Bazaar                                                                                                                                                                                                                                                                                                                                           |  |  |
| Total Investment in BDT                           | : | BDT 90,000/-                                                                                                                                                                                                                                                                                                                                            |  |  |
| Financing                                         | : | Self BDT 40,000/-(from existing business) 44%                                                                                                                                                                                                                                                                                                           |  |  |
|                                                   |   | Required Investment BDT 50,000/-(as equity) 56%                                                                                                                                                                                                                                                                                                         |  |  |
| Present salary/drawings from business (estimates) | : | BDT 4,000/-                                                                                                                                                                                                                                                                                                                                             |  |  |
| Proposed Salary                                   | : | BDT 4,000/-                                                                                                                                                                                                                                                                                                                                             |  |  |
| Size of shop                                      | : | 10 ft x 12 ft= 120square ft                                                                                                                                                                                                                                                                                                                             |  |  |
| Security of the shop                              | : | BDT 20,000/-                                                                                                                                                                                                                                                                                                                                            |  |  |
| Implementation                                    | : | <ul> <li>The business is planned to be scaled up by investment in existing goods like; Tailoring business.</li> <li>Average 20% gain on sale.</li> <li>The business is operating by entrepreneur. Existing no employee.</li> <li>The shop is rented.</li> <li>Collects goods from Dhaka, Islampur.</li> <li>Agreed grace period is 3 months.</li> </ul> |  |  |