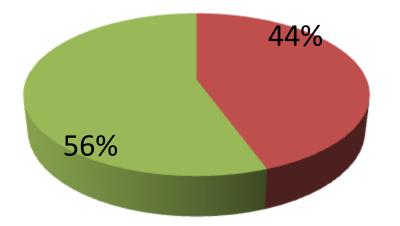

| Proposed Nobin Udyokta Business Info              |   |                                                                                                                                                                                                                                                                                                                                                         |  |  |
|---------------------------------------------------|---|---------------------------------------------------------------------------------------------------------------------------------------------------------------------------------------------------------------------------------------------------------------------------------------------------------------------------------------------------------|--|--|
| Business Name                                     | : | MAHIM TAILORS                                                                                                                                                                                                                                                                                                                                           |  |  |
| Location                                          | : | Nation Bazaar                                                                                                                                                                                                                                                                                                                                           |  |  |
| Total Investment in BDT                           | : | BDT 90,000/-                                                                                                                                                                                                                                                                                                                                            |  |  |
| Financing                                         | : | Self BDT 40,000/-(from existing business) 44%                                                                                                                                                                                                                                                                                                           |  |  |
|                                                   |   | Required Investment BDT 50,000/-(as equity) 56%                                                                                                                                                                                                                                                                                                         |  |  |
| Present salary/drawings from business (estimates) | : | BDT 4,000/-                                                                                                                                                                                                                                                                                                                                             |  |  |
| Proposed Salary                                   | : | BDT 4,000/-                                                                                                                                                                                                                                                                                                                                             |  |  |
| Size of shop                                      | : | 10 ft x 12 ft= 120square ft                                                                                                                                                                                                                                                                                                                             |  |  |
| Security of the shop                              | : | BDT 20,000/-                                                                                                                                                                                                                                                                                                                                            |  |  |
| Implementation                                    | : | <ul> <li>The business is planned to be scaled up by investment in existing goods like; Tailoring business.</li> <li>Average 20% gain on sale.</li> <li>The business is operating by entrepreneur. Existing no employee.</li> <li>The shop is rented.</li> <li>Collects goods from Dhaka, Islampur.</li> <li>Agreed grace period is 3 months.</li> </ul> |  |  |