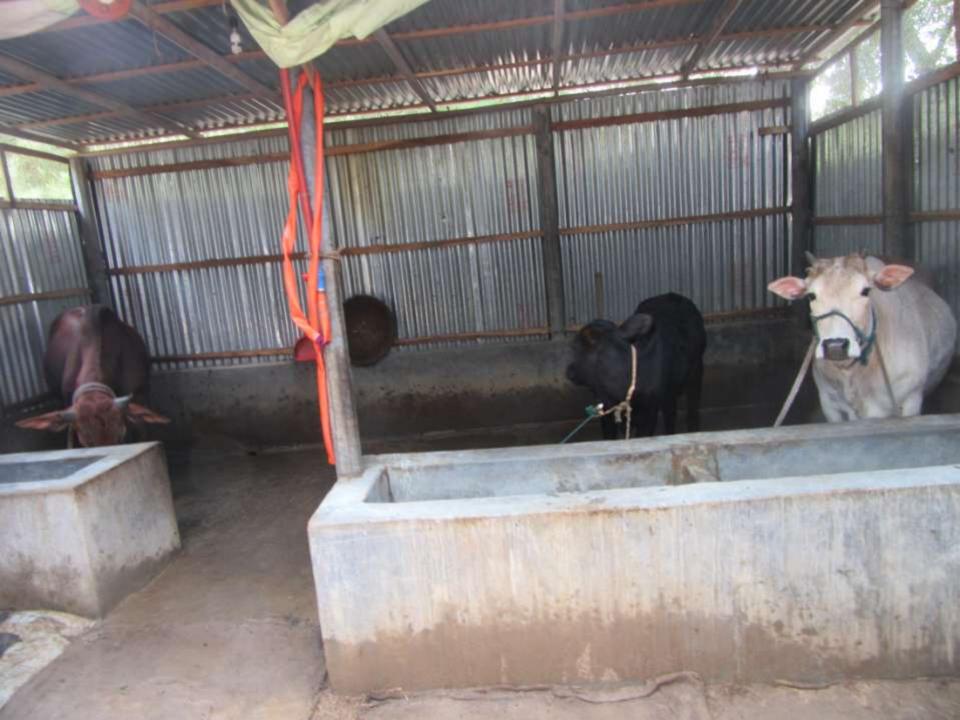

.

| Proposed Nobin Udyokta Business Info              |   |                                                                                                                                                                                                                                                                                                                                           |  |  |  |
|---------------------------------------------------|---|-------------------------------------------------------------------------------------------------------------------------------------------------------------------------------------------------------------------------------------------------------------------------------------------------------------------------------------------|--|--|--|
| Business Name                                     | : | MUNAIM DAIRY FARM                                                                                                                                                                                                                                                                                                                         |  |  |  |
| Location                                          | : | Patentek , Sreepur, Gazipur.                                                                                                                                                                                                                                                                                                              |  |  |  |
| Total Investment in BDT                           | : | BDT 2,50,000/-                                                                                                                                                                                                                                                                                                                            |  |  |  |
| Financing                                         | : | Self BDT 1,90,000/- (from existing business) 76% Required Investment BDT 60,000/- (as equity) 24%                                                                                                                                                                                                                                         |  |  |  |
| Present salary/drawings from business (estimates) | : | BDT 5,000                                                                                                                                                                                                                                                                                                                                 |  |  |  |
| Proposed Salary                                   | : | BDT 5,000                                                                                                                                                                                                                                                                                                                                 |  |  |  |
| Size of shop                                      | : | 15 ft x 08 ft= 120 square ft                                                                                                                                                                                                                                                                                                              |  |  |  |
| Implementation                                    | : | <ul> <li>he has 3 cow and one ox, one cup in her farm.</li> <li>Average Daily milk production is 10 liter and milk price is BDT 50.</li> <li>The business is operating by entrepreneur. Existing no employee.</li> <li>The farm is owned.</li> <li>Collects goods from Brome Bazaar.</li> <li>Agreed grace period is 3 months.</li> </ul> |  |  |  |