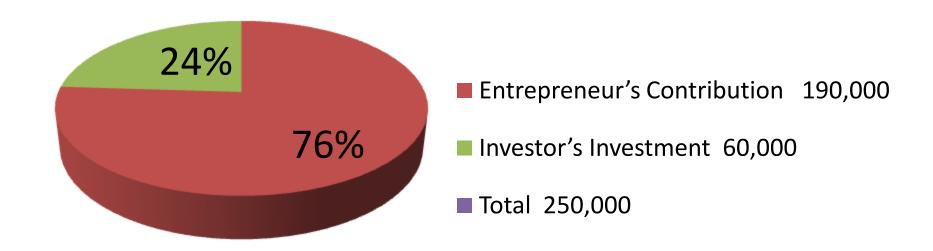

| Investment Breakdown |      |        |                                |   |          |          |          |  |
|----------------------|------|--------|--------------------------------|---|----------|----------|----------|--|
| Existing             |      |        |                                |   | Proposed |          |          |  |
| Particulars          | Qty. | Unit   | Unit Amoun Qty. Unit Amount Pr |   |          | Proposed |          |  |
|                      |      | Price  | t (BDT)                        |   | Price    | (BDT)    | Total    |  |
| Cow                  | 2    | 40000  | 80,000                         | 1 | 60,000   | 60,000   | 1,40,000 |  |
| ох                   | 1    | 90,000 | 90,000                         | 0 | 0        | 0        | 90,000   |  |
| Cup                  | 1    | 20,000 | 20,000                         | 0 | 0        | 0        | 20,000   |  |
| Total                | 4    |        | 190,000                        | 1 | 60,000   | 60,000   | 2,50,000 |  |