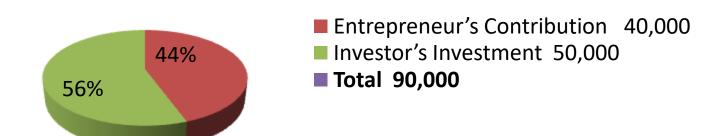

| Propo                                             | Proposed Nobin Udyokta Business Info |                                                                                                                                                                          |  |  |  |  |
|---------------------------------------------------|--------------------------------------|--------------------------------------------------------------------------------------------------------------------------------------------------------------------------|--|--|--|--|
| Business Name                                     |                                      | TAHER STORE                                                                                                                                                              |  |  |  |  |
| Location                                          |                                      | Telehata, Sukhanpukur, Gabtoli, Bogra.                                                                                                                                   |  |  |  |  |
| Total Investment in BDT                           | :                                    | BDT 90,000/-                                                                                                                                                             |  |  |  |  |
| Financing                                         | $\lceil : \rceil$                    | Self BDT 40,000/-(from existing business) 44%                                                                                                                            |  |  |  |  |
|                                                   | '                                    | Required Investment BDT 50,000/-(as equity) 56%                                                                                                                          |  |  |  |  |
| Present salary/drawings from business (estimates) | :                                    | BDT 5,000/-                                                                                                                                                              |  |  |  |  |
| Proposed Salary                                   |                                      | BDT 5,000/-                                                                                                                                                              |  |  |  |  |
| Size of shop                                      |                                      | 8 ft x 10 ft= 80 square ft                                                                                                                                               |  |  |  |  |
| Implementation                                    | •                                    | ■The business is planned to be scaled up by investment in existing goods; Rice, Pulse, oil, Atta, Bhushi, khoth, Soyabin oil, Cosmetics etc.  ■Average 12% gain on sale. |  |  |  |  |