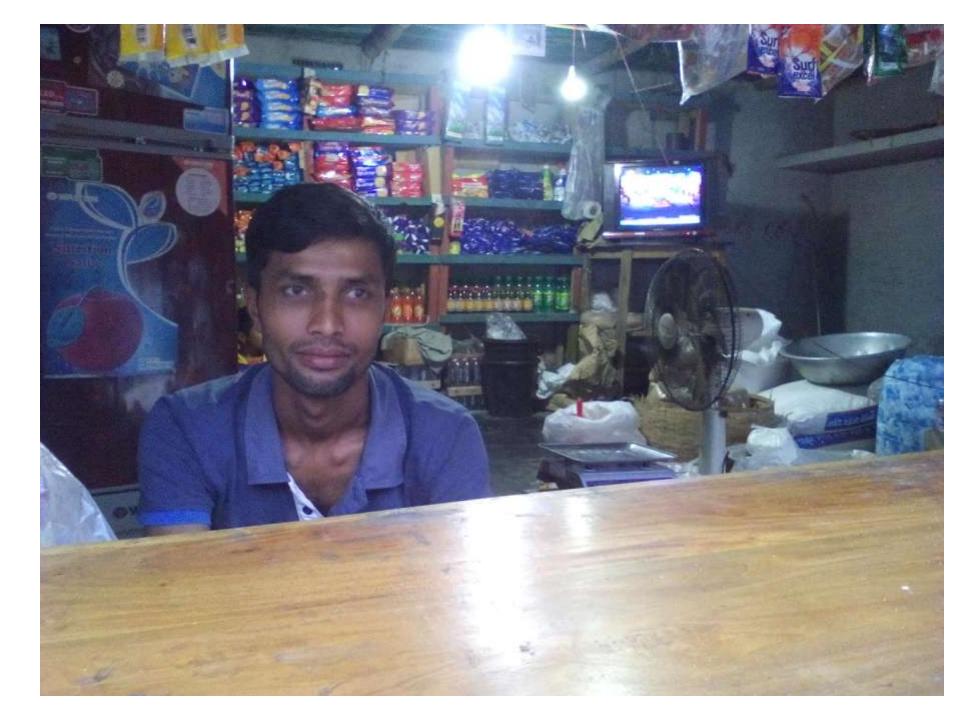

| Propo                                             | Proposed Nobin Udyokta Business Info |                                                                                                                                                                          |  |  |  |  |
|---------------------------------------------------|--------------------------------------|--------------------------------------------------------------------------------------------------------------------------------------------------------------------------|--|--|--|--|
| Business Name                                     |                                      | TAHER STORE                                                                                                                                                              |  |  |  |  |
| Location                                          |                                      | Telehata, Sukhanpukur, Gabtoli, Bogra.                                                                                                                                   |  |  |  |  |
| Total Investment in BDT                           | :                                    | BDT 90,000/-                                                                                                                                                             |  |  |  |  |
| Financing                                         | $\lceil : \rceil$                    | Self BDT 40,000/-(from existing business) 44%                                                                                                                            |  |  |  |  |
|                                                   | '                                    | Required Investment BDT 50,000/-(as equity) 56%                                                                                                                          |  |  |  |  |
| Present salary/drawings from business (estimates) | :                                    | BDT 5,000/-                                                                                                                                                              |  |  |  |  |
| Proposed Salary                                   |                                      | BDT 5,000/-                                                                                                                                                              |  |  |  |  |
| Size of shop                                      |                                      | 8 ft x 10 ft= 80 square ft                                                                                                                                               |  |  |  |  |
| Implementation                                    | •                                    | ■The business is planned to be scaled up by investment in existing goods; Rice, Pulse, oil, Atta, Bhushi, khoth, Soyabin oil, Cosmetics etc.  ■Average 12% gain on sale. |  |  |  |  |