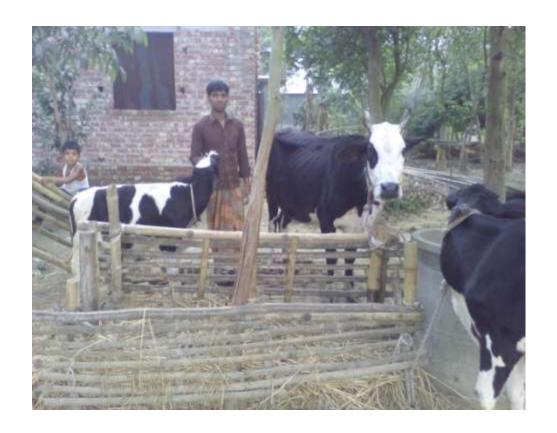

#### **Proposed NU Business Name: RIYED DAIRY FARM**



Project prepared by : Ishak chambugong, Sonatala unit.Bogra

Project verified by: Md.mozaharul islam Sarker



Grameen Shakti Samajik Byabosha Ltd.

| Brief Bio of The Proposed Nobin Udyokta                                                                                             |   |                                                                                                                                                                                               |  |  |
|-------------------------------------------------------------------------------------------------------------------------------------|---|----------------------------------------------------------------------------------------------------------------------------------------------------------------------------