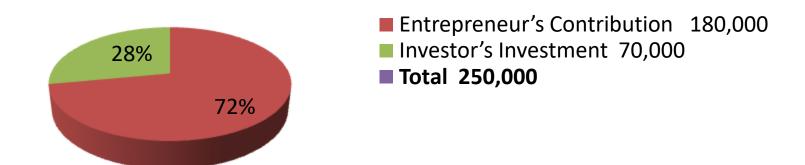

| <b>Proposed Nobin</b> | Udyokta | <b>Business</b> | Info |
|-----------------------|---------|-----------------|------|
|-----------------------|---------|-----------------|------|

| Business Name                                     | : | RIYED DAIRY FARM                                                                                                                                                                                                                                                                                                                                                                         |
|---------------------------------------------------|---|------------------------------------------------------------------------------------------------------------------------------------------------------------------------------------------------------------------------------------------------------------------------------------------------------------------------------------------------------------------------------------------|
| Location                                          | : | Bahadurpur, Naruamala, Gabtoli, Bogra.                                                                                                                                                                                                                                                                                                                                                   |
| Total Investment in BDT                           | : | BDT 250,000/-                                                                                                                                                                                                                                                                                                                                                                            |
| Financing                                         | : | Self BDT 180,000/-(from existing business) 72%                                                                                                                                                                                                                                                                                                                                           |
|                                                   |   | Required Investment BDT 70,000/-(as equity) 28%                                                                                                                                                                                                                                                                                                                                          |
| Present salary/drawings from business (estimates) | : | BDT 5,000/-                                                                                                                                                                                                                                                                                                                                                                              |
| Proposed Salary                                   | : | BDT 5,000/-                                                                                                                                                                                                                                                                                                                                                                              |
| Size of shop                                      | : | 10 ft x 12 ft= 120 square ft                                                                                                                                                                                                                                                                                                                                                             |
| Implementation                                    | : | <ul> <li>The business is planned to be scaled up by investment in existing goods; cow, cow child ,etc.</li> <li>Average gain on sale.</li> <li>The business is operating by entrepreneur. Existing no employee.</li> <li>None employee will be appointed.</li> <li>The shop is own.</li> <li>Collects goods from Bogra Bazer, Bogra</li> <li>Agreed grace period is 3 months.</li> </ul> |

| Investment Breakdown |      |                   |         |                             |        |        |          |
|----------------------|------|-------------------|---------|-----------------------------|--------|--------|----------|
| Existing Proposed    |      |                   |         |                             |        |        |          |
| Particulars          | Qty. | <b>Unit Price</b> | Amount  | Qty Unit Price Amount Propo |        |        | Proposed |
|                      |      |                   | (BDT)   |                             |        | (BDT)  | Total    |
| cow                  | 1    | 100000            | 100,000 | 1                           | 70,000 | 70,000 | 170,000  |
| cow child            | 2    | 40000             | 80,000  | 0                           | 0      | 0      | 80,000   |
| Total                | 3    | 0                 | 180000  | 1                           | 70000  | 70000  | 250000   |