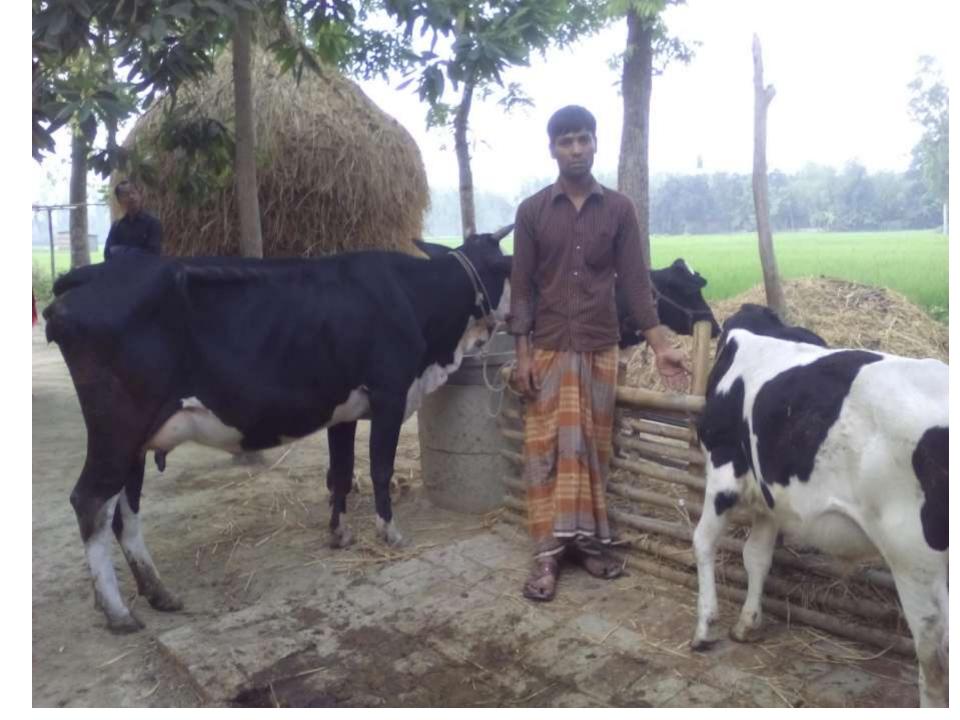

# Pictures

| <b>Proposed Nobin</b> | Udyokta | <b>Business</b> | Info |
|-----------------------|---------|-----------------|------|
|-----------------------|---------|-----------------|------|

| Business Name                                     | : | RIYED DAIRY FARM                                                                                                                                                                                                                                                                                                                                                                         |
|---------------------------------------------------|---|------------------------------------------------------------------------------------------------------------------------------------------------------------------------------------------------------------------------------------------------------------------------------------------------------------------------------------------------------------------------------------------|
| Location                                          | : | Bahadurpur, Naruamala, Gabtoli, Bogra.                                                                                                                                                                                                                                                                                                                                                   |
| Total Investment in BDT                           | : | BDT 250,000/-                                                                                                                                                                                                                                                                                                                                                                            |
| Financing                                         | : | Self BDT 180,000/-(from existing business) 72%                                                                                                                                                                                                                                                                                                                                           |
|                                                   |   | Required Investment BDT 70,000/-(as equity) 28%                                                                                                                                                                                                                                                                                                                                          |
| Present salary/drawings from business (estimates) | : | BDT 5,000/-                                                                                                                                                                                                                                                                                                                                                                              |
| Proposed Salary                                   | : | BDT 5,000/-                                                                                                                                                                                                                                                                                                                                                                              |
| Size of shop                                      | : | 10 ft x 12 ft= 120 square ft                                                                                                                                                                                                                                                                                                                                                             |
| Implementation                                    | : | <ul> <li>The business is planned to be scaled up by investment in existing goods; cow, cow child ,etc.</li> <li>Average gain on sale.</li> <li>The business is operating by entrepreneur. Existing no employee.</li> <li>None employee will be appointed.</li> <li>The shop is own.</li> <li>Collects goods from Bogra Bazer, Bogra</li> <li>Agreed grace period is 3 months.</li> </ul> |