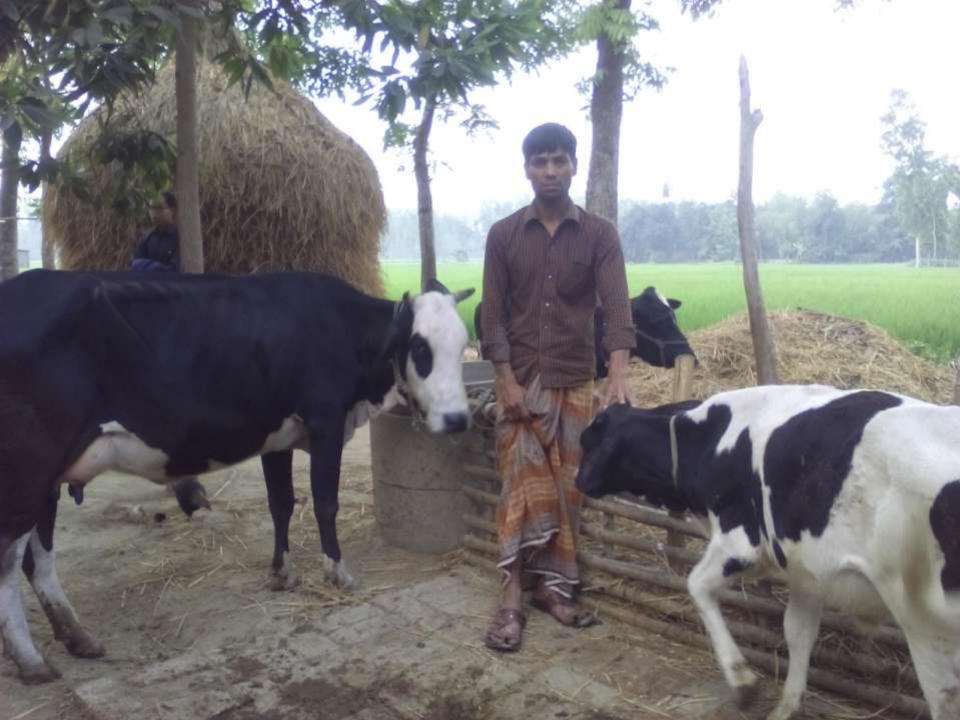

# Pictures

| <b>Proposed Nobin</b> | Udyokta | <b>Business</b> | Info |
|-----------------------|---------|-----------------|------|
|-----------------------|---------|-----------------|------|

| Business Name                                     | : | RIYED DAIRY FARM                                                                                                                                                                                                                                                                                                                                                                         |
|---------------------------------------------------|---|------------------------------------------------------------------------------------------------------------------------------------------------------------------------------------------------------------------------------------------------------------------------------------------------------------------------------------------------------------------------------------------|
| Location                                          | : | Bahadurpur, Naruamala, Gabtoli, Bogra.                                                                                                                                                                                                                                                                                                                                                   |
| Total Investment in BDT                           | : | BDT 250,000/-                                                                                                                                                                                                                                                                                                                                                                            |
| Financing                                         | : | Self BDT 180,000/-(from existing business) 72%                                                                                                                                                                                                                                                                                                                                           |
|                                                   |   | Required Investment BDT 70,000/-(as equity) 28%                                                                                                                                                                                                                                                                                                                                          |
| Present salary/drawings from business (estimates) | : | BDT 5,000/-                                                                                                                                                                                                                                                                                                                                                                              |
| Proposed Salary                                   | : | BDT 5,000/-                                                                                                                                                                                                                                                                                                                                                                              |
| Size of shop                                      | : | 10 ft x 12 ft= 120 square ft                                                                                                                                                                                                                                                                                                                                                             |
| Implementation                                    | : | <ul> <li>The business is planned to be scaled up by investment in existing goods; cow, cow child ,etc.</li> <li>Average gain on sale.</li> <li>The business is operating by entrepreneur. Existing no employee.</li> <li>None employee will be appointed.</li> <li>The shop is own.</li> <li>Collects goods from Bogra Bazer, Bogra</li> <li>Agreed grace period is 3 months.</li> </ul> |