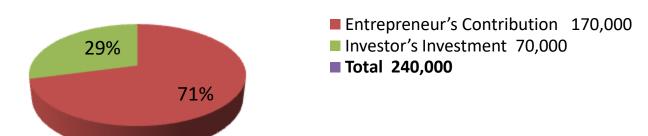

| •                                                 |   |                                                                                                                                                                                                                                                                                                                                                                                                                               |
|---------------------------------------------------|---|-------------------------------------------------------------------------------------------------------------------------------------------------------------------------------------------------------------------------------------------------------------------------------------------------------------------------------------------------------------------------------------------------------------------------------|
| Business Name                                     | : | PANNA WEILDING WORKSHOP                                                                                                                                                                                                                                                                                                                                                                                                       |
| Location                                          | : | Attapara Bazer, Sonarai, Gabtoli, Bogra                                                                                                                                                                                                                                                                                                                                                                                       |
| Total Investment in BDT                           | : | BDT 240,000/-                                                                                                                                                                                                                                                                                                                                                                                                                 |
| Financing                                         | : | Self BDT 170,000/-(from existing business) 71%                                                                                                                                                                                                                                                                                                                                                                                |
|                                                   |   | Required Investment BDT 70,000/-(as equity) 29%                                                                                                                                                                                                                                                                                                                                                                               |
| Present salary/drawings from business (estimates) | : | BDT 5,000/-                                                                                                                                                                                                                                                                                                                                                                                                                   |
| Proposed Salary                                   | : | BDT 5,000/-                                                                                                                                                                                                                                                                                                                                                                                                                   |
| Size of shop                                      | : | 30 ft x 20 ft= 600 square ft                                                                                                                                                                                                                                                                                                                                                                                                  |
| Implementation                                    | : | <ul> <li>The business is planned to be scaled up by investment in existing goods; Engel, Squerbar, sheet, Flatbar, Barnes, color,etc.</li> <li>Average 30% gain on sale.</li> <li>The business is operating by entrepreneur. Existing one employee.</li> <li>one employee will be appointed.</li> <li>The shop is rented</li> <li>Collects goods from Bogra Bazar, Bogra</li> <li>Agreed grace period is 3 months.</li> </ul> |

| Investment Breakdown |       |       |          |      |       |        |          |  |
|----------------------|-------|-------|----------|------|-------|--------|----------|--|
|                      | Exist | ing   | Proposed |      |       |        |          |  |
| Particulars          | Qty.  | Unit  | Amount   | Qty  | Unit  | Amount | Proposed |  |
|                      |       | Price | (BDT)    |      | Price | (BDT)  | Total    |  |
| Engal                | 400   | 48    | 19,200   | 500  | 48    | 24,000 | 43,200   |  |
| Squerbar             | 300   | 44    | 13,200   | 300  | 44    | 13,200 | 26,400   |  |
| Sheet                | 270   | 80    | 21,600   | 100  | 80    | 8,000  | 29,600   |  |
| Flatbar              | 250   | 45    | 11,250   | 300  | 45    | 13,500 | 24,750   |  |
| Desigan sheet        | 400   | 100   | 40,000   | 48   | 100   | 4,800  | 44,800   |  |
| Barnise              | 4     | 1270  | 5,080    | 1    | 6500  | 6,500  | 11,580   |  |
| Others               | 1     | 19670 | 19,670   | 0    | 0     | 0      | 19,670   |  |
| Security             | 1     | 40000 | 40,000   | 0    | 0     | 0      | 40,000   |  |
| Total                | 1626  | 0     | 170000   | 1249 | 6817  | 70000  | 240000   |  |