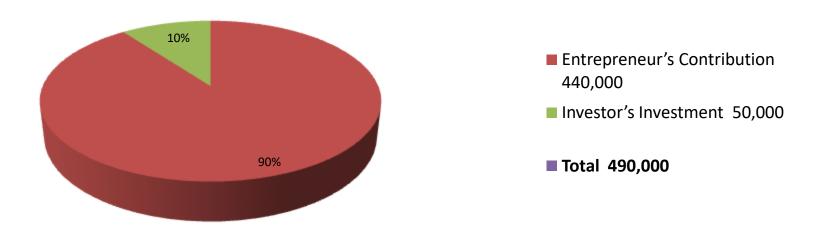

|         |     |      | 1        |
|---------|-----|------|----------|
| Investm | ont | Rraa | OWN      |
|         |     |      | ILIVVIII |

| Existing    |                 |       |         |     | Proposed          |        |          |  |
|-------------|-----------------|-------|---------|-----|-------------------|--------|----------|--|
| Particulars | Qty. Unit Price |       | Amount  | Qty | <b>Unit Price</b> | Amount | Proposed |  |
|             |                 |       | (BDT)   |     |                   | (BDT)  | Total    |  |
| Maike       | 20              | 4000  | 80,000  | 0   | 0                 | 0      | 80,000   |  |
| Buster      | 2               | 35000 | 70,000  | 0   | 0                 | 0      | 70,000   |  |
| Sound Box   | 3               | 8000  | 24,000  | 0   | 0                 | 0      | 24,000   |  |
| Chair       | 250             | 300   | 75,000  | 100 | 300               | 30,000 | 105,000  |  |
| Table       | 35              | 800   | 28,000  | 20  | 800               | 16,000 | 44,000   |  |
| Kapur       | 100             | 1000  | 100,000 | 0   | 0                 | 0      | 100,000  |  |
| Sospen      | 10              | 4000  | 40,000  | 0   | 0                 | 0      | 40,000   |  |
| Others      | 1               | 23000 | 23,000  | 1   | 4000              | 4,000  | 27,000   |  |
| Total       | 421             | 0     | 440000  | 121 | 5100              | 50000  | 490000   |  |