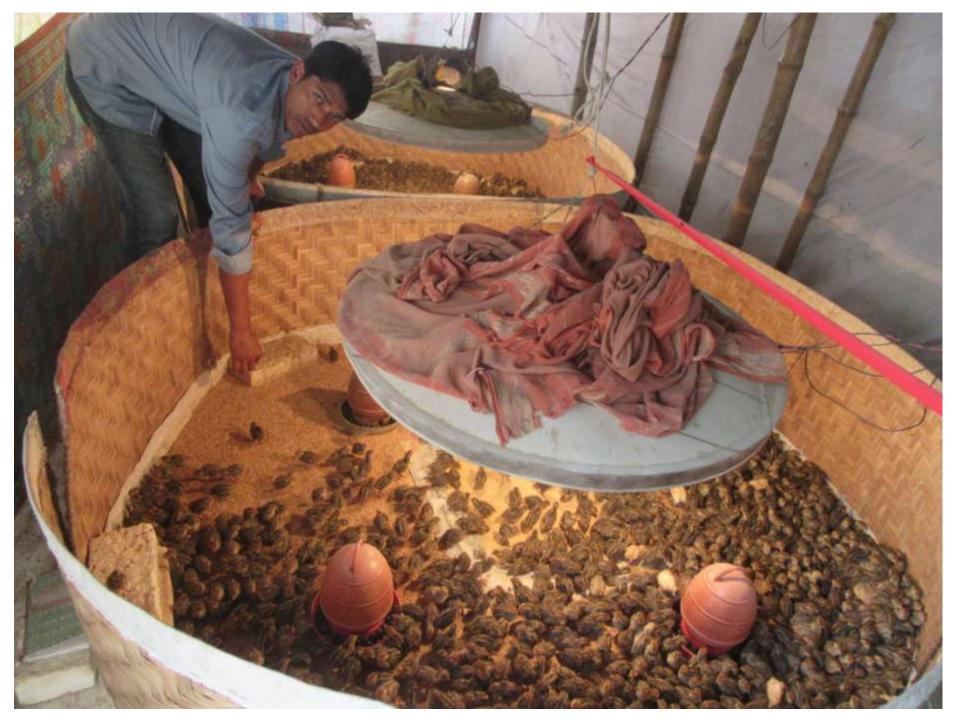

| Proposed Nobin Udyokta Business Info              |   |                                                                                                                                                                                                                                                                                                              |  |  |  |  |
|---------------------------------------------------|---|--------------------------------------------------------------------------------------------------------------------------------------------------------------------------------------------------------------------------------------------------------------------------------------------------------------|--|--|--|--|
| Business Name                                     | : | ANAS KOYEL FARM                                                                                                                                                                                                                                                                                              |  |  |  |  |
| Location                                          | : | : Moria, Gabtali, Bogra.                                                                                                                                                                                                                                                                                     |  |  |  |  |
| Total Investment in BDT                           | : | BDT 94,000/-                                                                                                                                                                                                                                                                                                 |  |  |  |  |
| Financing                                         | : | Self BDT 44,000/- (from existing business) 47%<br>Required Investment BDT 50,000/- (as equity) 53%                                                                                                                                                                                                           |  |  |  |  |
| Present salary/drawings from business (estimates) | : | BDT 5,000                                                                                                                                                                                                                                                                                                    |  |  |  |  |
| Proposed Salary                                   | : | BDT 5,000                                                                                                                                                                                                                                                                                                    |  |  |  |  |
| Size of shop                                      | : | 20 ft x 30 ft= 600 square ft                                                                                                                                                                                                                                                                                 |  |  |  |  |
| Security of the shop                              | : | N/A                                                                                                                                                                                                                                                                                                          |  |  |  |  |
| Implementation                                    | : | <ul> <li>The business is planned to be scaled up by investment in existing goods like; Koel sales.</li> <li>The business is operating by entrepreneur. Existing no employee.</li> <li>One will be appointed in the future.</li> <li>Collects goods from</li> <li>Agreed grace period is 3 months.</li> </ul> |  |  |  |  |

| Investment Breakdown |       |            |        |          |            |        |          |  |
|----------------------|-------|------------|--------|----------|------------|--------|----------|--|
|                      | Exist | ing        |        | Proposed |            |        |          |  |
| Particulars          | Qty.  | Unit Price | Amount | Qty      | Unit Price | Amount | Proposed |  |
|                      |       | -          | (BDT)  | 1        |            | (BDT)  | Total    |  |
| Koyel Pakhi          | 2000  | 10         | 20,000 | 3000     | 10         | 30,000 | 50,000   |  |
| Feed                 | 6     | 2000       | 12,000 | 10       | 2000       | 20,000 | 32,000   |  |
| Medicine             | 1     | 3000       | 3,000  | 0        | 500        | 0      | 3,000    |  |
| Water pot            | 12    | 100        | 1,200  | 0        | 50         | 0      | 1,200    |  |
| Hopper               | 2     | 2000       | 4,000  | 0        | 500        | 0      | 4,000    |  |
| Others               | 1     | 3800       | 3,800  | 0        | 0          | 0      | 3,800    |  |
| Total                | 2022  | 0          | 44000  | 3010     | 8060       | 50000  | 94000    |  |