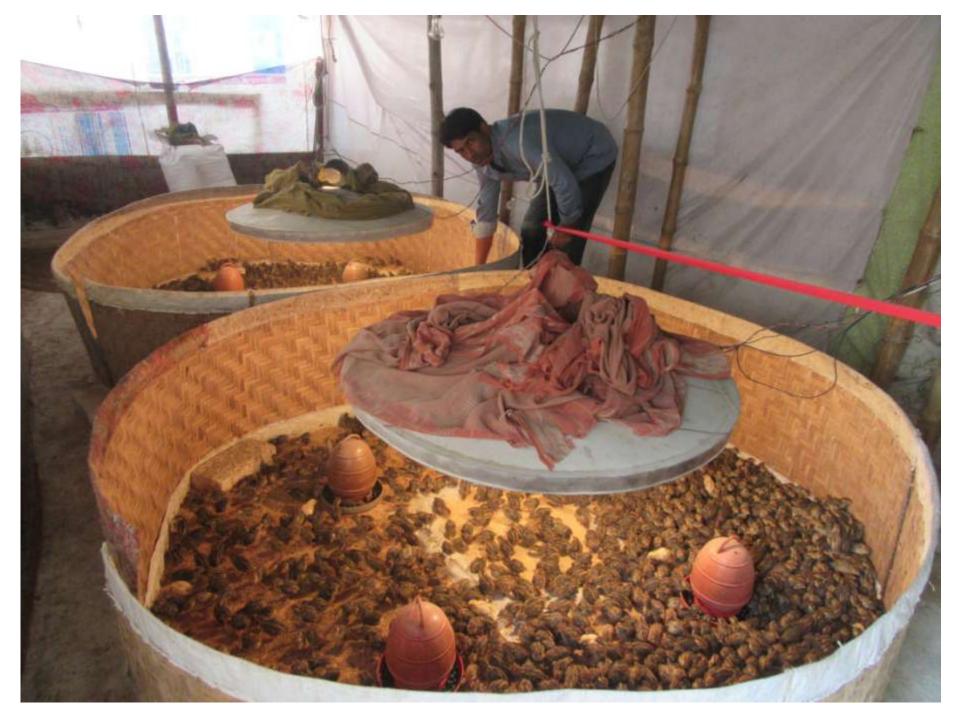

| Proposed Nobin Udyokta Business Info              |   |                                                                                                                                                                                                                                                                                                              |  |  |  |  |
|---------------------------------------------------|---|--------------------------------------------------------------------------------------------------------------------------------------------------------------------------------------------------------------------------------------------------------------------------------------------------------------|--|--|--|--|
| Business Name                                     | : | ANAS KOYEL FARM                                                                                                                                                                                                                                                                                              |  |  |  |  |
| Location                                          | : | : Moria, Gabtali, Bogra.                                                                                                                                                                                                                                                                                     |  |  |  |  |
| Total Investment in BDT                           | : | BDT 94,000/-                                                                                                                                                                                                                                                                                                 |  |  |  |  |
| Financing                                         | : | Self BDT 44,000/- (from existing business) 47%<br>Required Investment BDT 50,000/- (as equity) 53%                                                                                                                                                                                                           |  |  |  |  |
| Present salary/drawings from business (estimates) | : | BDT 5,000                                                                                                                                                                                                                                                                                                    |  |  |  |  |
| Proposed Salary                                   | : | BDT 5,000                                                                                                                                                                                                                                                                                                    |  |  |  |  |
| Size of shop                                      | : | 20 ft x 30 ft= 600 square ft                                                                                                                                                                                                                                                                                 |  |  |  |  |
| Security of the shop                              | : | N/A                                                                                                                                                                                                                                                                                                          |  |  |  |  |
| Implementation                                    | : | <ul> <li>The business is planned to be scaled up by investment in existing goods like; Koel sales.</li> <li>The business is operating by entrepreneur. Existing no employee.</li> <li>One will be appointed in the future.</li> <li>Collects goods from</li> <li>Agreed grace period is 3 months.</li> </ul> |  |  |  |  |

| Investment Breakdown |       |            |        |          |            |        |          |  |
|----------------------|-------|------------|--------|----------|------------|--------|----------|--|
|                      | Exist | ing        |        | Proposed |            |        |          |  |
| Particulars          | Qty.  | Unit Price | Amount | Qty      | Unit Price | Amount | Proposed |  |
|                      |       | -          | (BDT)  | 1        |            | (BDT)  | Total    |  |
| Koyel Pakhi          | 2000  | 10         | 20,000 | 3000     | 10         | 30,000 | 50,000   |  |
| Feed                 | 6     | 2000       | 12,000 | 10       | 2000       | 20,000 | 32,000   |  |
| Medicine             | 1     | 3000       | 3,000  | 0        | 500        | 0      | 3,000    |  |
| Water pot            | 12    | 100        | 1,200  | 0        | 50         | 0      | 1,200    |  |
| Hopper               | 2     | 2000       | 4,000  | 0        | 500        | 0      | 4,000    |  |
| Others               | 1     | 3800       | 3,800  | 0        | 0          | 0      | 3,800    |  |
| Total                | 2022  | 0          | 44000  | 3010     | 8060       | 50000  | 94000    |  |