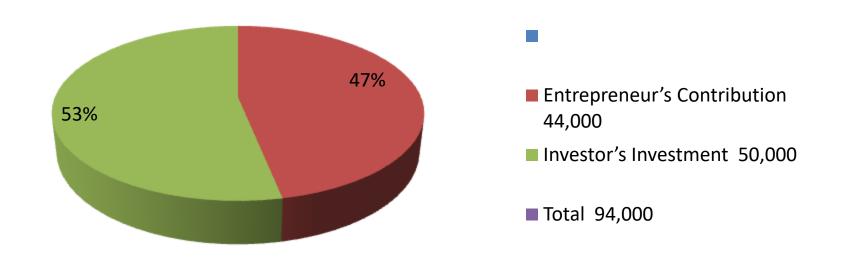

| Proposed Nobin Udyokta Business Info              |   |                                                                                                                                                                                                                                                                                                              |  |  |  |  |
|---------------------------------------------------|---|--------------------------------------------------------------------------------------------------------------------------------------------------------------------------------------------------------------------------------------------------------------------------------------------------------------|--|--|--|--|
| Business Name                                     | : | ANAS KOYEL FARM                                                                                                                                                                                                                                                                                              |  |  |  |  |
| Location                                          | : | : Moria, Gabtali, Bogra.                                                                                                                                                                                                                                                                                     |  |  |  |  |
| Total Investment in BDT                           | : | BDT 94,000/-                                                                                                                                                                                                                                                                                                 |  |  |  |  |
| Financing                                         | : | Self BDT 44,000/- (from existing business) 47%<br>Required Investment BDT 50,000/- (as equity) 53%                                                                                                                                                                                                           |  |  |  |  |
| Present salary/drawings from business (estimates) | : | BDT 5,000                                                                                                                                                                                                                                                                                                    |  |  |  |  |
| Proposed Salary                                   | : | BDT 5,000                                                                                                                                                                                                                                                                                                    |  |  |  |  |
| Size of shop                                      | : | 20 ft x 30 ft= 600 square ft                                                                                                                                                                                                                                                                                 |  |  |  |  |
| Security of the shop                              | : | N/A                                                                                                                                                                                                                                                                                                          |  |  |  |  |
| Implementation                                    | : | <ul> <li>The business is planned to be scaled up by investment in existing goods like; Koel sales.</li> <li>The business is operating by entrepreneur. Existing no employee.</li> <li>One will be appointed in the future.</li> <li>Collects goods from</li> <li>Agreed grace period is 3 months.</li> </ul> |  |  |  |  |

| Investment Breakdown |       |            |        |          |            |        |          |  |
|----------------------|-------|------------|--------|----------|------------|--------|----------|--|
|                      | Exist | ing        |        | Proposed |            |        |          |  |
| Particulars          | Qty.  | Unit Price | Amount | Qty      | Unit Price | Amount | Proposed |  |
|                      |       | -          | (BDT)  | 1        |            | (BDT)  | Total    |  |
| Koyel Pakhi          | 2000  | 10         | 20,000 | 3000     | 10         | 30,000 | 50,000   |  |
| Feed                 | 6     | 2000       | 12,000 | 10       | 2000       | 20,000 | 32,000   |  |
| Medicine             | 1     | 3000       | 3,000  | 0        | 500        | 0      | 3,000    |  |
| Water pot            | 12    | 100        | 1,200  | 0        | 50         | 0      | 1,200    |  |
| Hopper               | 2     | 2000       | 4,000  | 0        | 500        | 0      | 4,000    |  |
| Others               | 1     | 3800       | 3,800  | 0        | 0          | 0      | 3,800    |  |
| Total                | 2022  | 0          | 44000  | 3010     | 8060       | 50000  | 94000    |  |