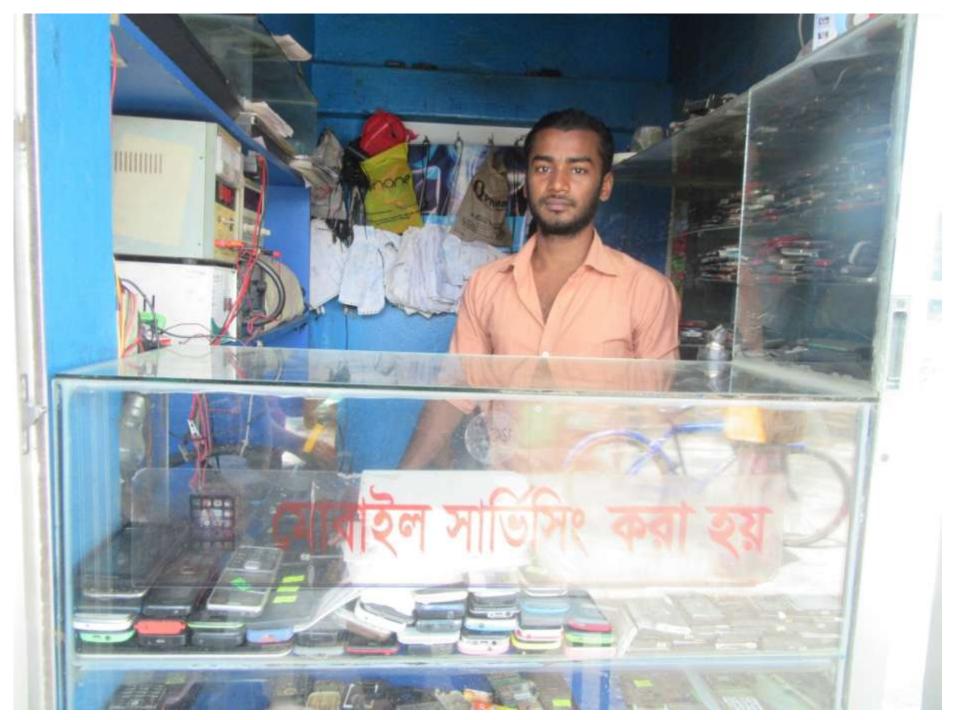

| Proposed Nobin Udyokta Business Info                 |   |                                                                                                                                                                                                                                                                                                                                                                       |  |  |  |
|------------------------------------------------------|---|-----------------------------------------------------------------------------------------------------------------------------------------------------------------------------------------------------------------------------------------------------------------------------------------------------------------------------------------------------------------------|--|--|--|
| Business Name                                        | : | RABBI TELICOM                                                                                                                                                                                                                                                                                                                                                         |  |  |  |
| Location                                             | : | Sabgram baipas more,Bogra shadar, Bogra                                                                                                                                                                                                                                                                                                                               |  |  |  |
| Total Investment in BDT                              | : | BDT 2,30,000/-                                                                                                                                                                                                                                                                                                                                                        |  |  |  |
| Financing                                            | : | Self BDT 1,70,000/- (from existing business) 71%<br>Required Investment BDT 60,000/- (as equity) 29%                                                                                                                                                                                                                                                                  |  |  |  |
| Present salary/drawings<br>from business (estimates) | : | BDT 5,000                                                                                                                                                                                                                                                                                                                                                             |  |  |  |
| Proposed Salary                                      | : | BDT 5,000                                                                                                                                                                                                                                                                                                                                                             |  |  |  |
| Size of shop                                         | : | 20 ft x 6 ft= 120 square ft                                                                                                                                                                                                                                                                                                                                           |  |  |  |
| Security of the shop                                 | : | N/A                                                                                                                                                                                                                                                                                                                                                                   |  |  |  |
| Implementation                                       | : | <ul> <li>The business is planned to be scaled up by investment in existing goods like; Mobile excessories, recharge, memory card, etc.</li> <li>Average 20% gain on sales.</li> <li>The business is operating by entrepreneur. Existing 03 labor.</li> <li>After getting equity fund 01 labor will be appointed.</li> <li>Agreed grace period is 3 months.</li> </ul> |  |  |  |

Pictures