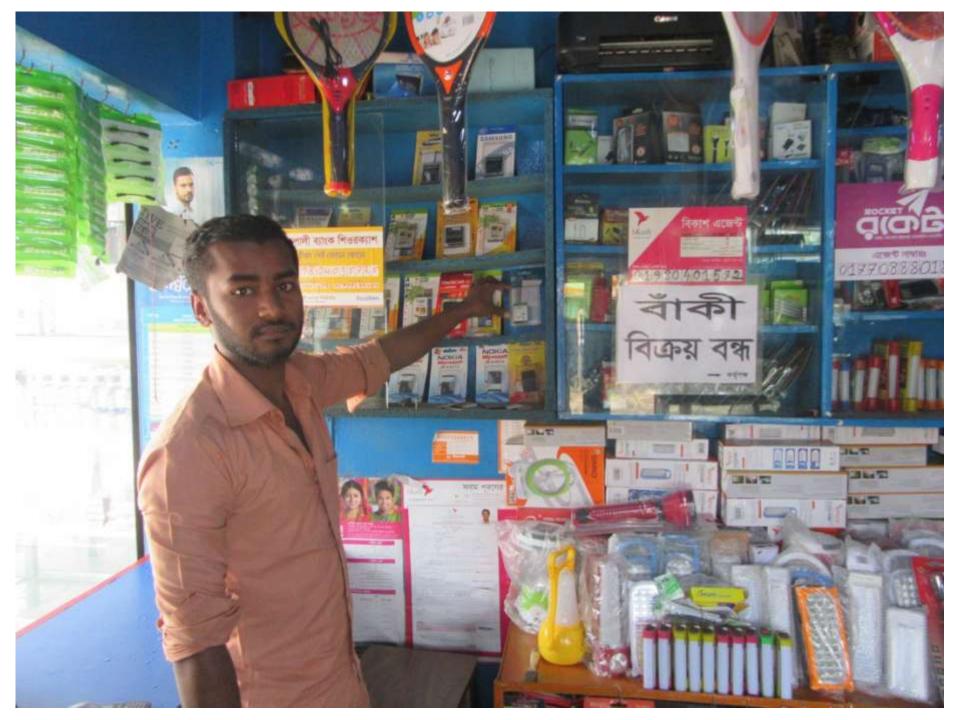

| Proposed Nobin Udyokta Business Info                 |   |                                                                                                                                                                                                                                                                                                                                                                       |  |  |  |
|------------------------------------------------------|---|-----------------------------------------------------------------------------------------------------------------------------------------------------------------------------------------------------------------------------------------------------------------------------------------------------------------------------------------------------------------------|--|--|--|
| Business Name                                        | : | RABBI TELICOM                                                                                                                                                                                                                                                                                                                                                         |  |  |  |
| Location                                             | : | Sabgram baipas more,Bogra shadar, Bogra                                                                                                                                                                                                                                                                                                                               |  |  |  |
| Total Investment in BDT                              | : | BDT 2,30,000/-                                                                                                                                                                                                                                                                                                                                                        |  |  |  |
| Financing                                            | : | Self BDT 1,70,000/- (from existing business) 71%<br>Required Investment BDT 60,000/- (as equity) 29%                                                                                                                                                                                                                                                                  |  |  |  |
| Present salary/drawings<br>from business (estimates) | : | BDT 5,000                                                                                                                                                                                                                                                                                                                                                             |  |  |  |
| Proposed Salary                                      | : | BDT 5,000                                                                                                                                                                                                                                                                                                                                                             |  |  |  |
| Size of shop                                         | : | 20 ft x 6 ft= 120 square ft                                                                                                                                                                                                                                                                                                                                           |  |  |  |
| Security of the shop                                 | : | N/A                                                                                                                                                                                                                                                                                                                                                                   |  |  |  |
| Implementation                                       | : | <ul> <li>The business is planned to be scaled up by investment in existing goods like; Mobile excessories, recharge, memory card, etc.</li> <li>Average 20% gain on sales.</li> <li>The business is operating by entrepreneur. Existing 03 labor.</li> <li>After getting equity fund 01 labor will be appointed.</li> <li>Agreed grace period is 3 months.</li> </ul> |  |  |  |

Pictures