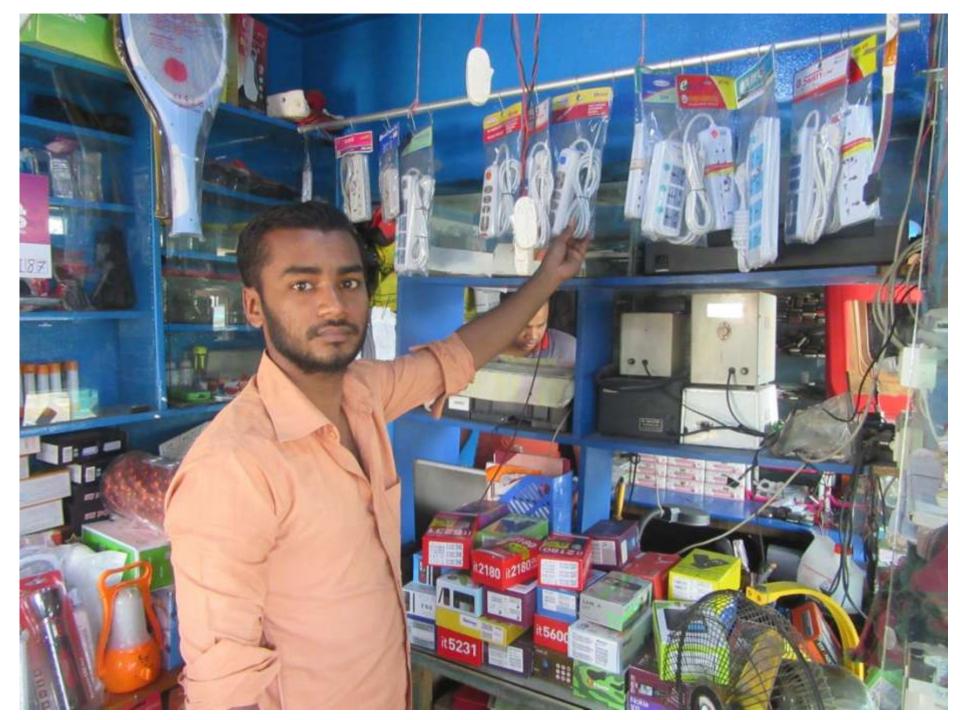

| Proposed Nobin Udyokta Business Info                 |   |                                                                                                                                                                                                                                                                                                                                                                       |  |  |  |
|------------------------------------------------------|---|-----------------------------------------------------------------------------------------------------------------------------------------------------------------------------------------------------------------------------------------------------------------------------------------------------------------------------------------------------------------------|--|--|--|
| Business Name                                        | : | RABBI TELICOM                                                                                                                                                                                                                                                                                                                                                         |  |  |  |
| Location                                             | : | Sabgram baipas more,Bogra shadar, Bogra                                                                                                                                                                                                                                                                                                                               |  |  |  |
| Total Investment in BDT                              | : | BDT 2,30,000/-                                                                                                                                                                                                                                                                                                                                                        |  |  |  |
| Financing                                            | : | Self BDT 1,70,000/- (from existing business) 71%<br>Required Investment BDT 60,000/- (as equity) 29%                                                                                                                                                                                                                                                                  |  |  |  |
| Present salary/drawings<br>from business (estimates) | : | BDT 5,000                                                                                                                                                                                                                                                                                                                                                             |  |  |  |
| Proposed Salary                                      | : | BDT 5,000                                                                                                                                                                                                                                                                                                                                                             |  |  |  |
| Size of shop                                         | : | 20 ft x 6 ft= 120 square ft                                                                                                                                                                                                                                                                                                                                           |  |  |  |
| Security of the shop                                 | : | N/A                                                                                                                                                                                                                                                                                                                                                                   |  |  |  |
| Implementation                                       | : | <ul> <li>The business is planned to be scaled up by investment in existing goods like; Mobile excessories, recharge, memory card, etc.</li> <li>Average 20% gain on sales.</li> <li>The business is operating by entrepreneur. Existing 03 labor.</li> <li>After getting equity fund 01 labor will be appointed.</li> <li>Agreed grace period is 3 months.</li> </ul> |  |  |  |

Pictures