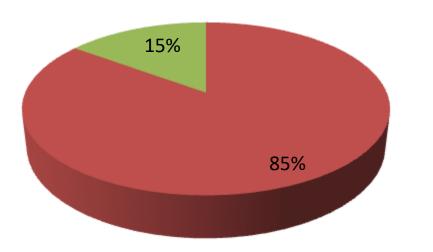

| Proposed Nobin Udyokta Business Info                 |                                                  |                                                                                                                                                                                                                                                                                                                  |  |  |  |  |
|------------------------------------------------------|--------------------------------------------------|------------------------------------------------------------------------------------------------------------------------------------------------------------------------------------------------------------------------------------------------------------------------------------------------------------------|--|--|--|--|
| Business Name                                        | :                                                | SONDHANI PRINTING PRESS                                                                                                                                                                                                                                                                                          |  |  |  |  |
| Location                                             | :                                                | : Moria, Gabtali, Bogra.                                                                                                                                                                                                                                                                                         |  |  |  |  |
| Total Investment in BDT                              | :                                                | BDT 4,02,000/-                                                                                                                                                                                                                                                                                                   |  |  |  |  |
| Financing                                            | :                                                | Self BDT 3,42,000/- (from existing business) 85%                                                                                                                                                                                                                                                                 |  |  |  |  |
|                                                      | Required Investment BDT 60,000/- (as equity) 15% |                                                                                                                                                                                                                                                                                                                  |  |  |  |  |
| Present salary/drawings<br>from business (estimates) | :                                                | BDT 5,000                                                                                                                                                                                                                                                                                                        |  |  |  |  |
| Proposed Salary                                      | :                                                | BDT 5,000                                                                                                                                                                                                                                                                                                        |  |  |  |  |
| Size of shop                                         | :                                                | 8 ft x 7 ft= 56 square ft                                                                                                                                                                                                                                                                                        |  |  |  |  |
| Security of the shop                                 | :                                                | N/A                                                                                                                                                                                                                                                                                                              |  |  |  |  |
| Implementation                                       |                                                  | <ul> <li>The business is planned to be scaled up by investment in existing goods like; Paper printing.</li> <li>The business is operating by entrepreneur. Existing 01 employee.</li> <li>One will be appointed in the future.</li> <li>Collects goods from</li> <li>Agreed grace period is 3 months.</li> </ul> |  |  |  |  |