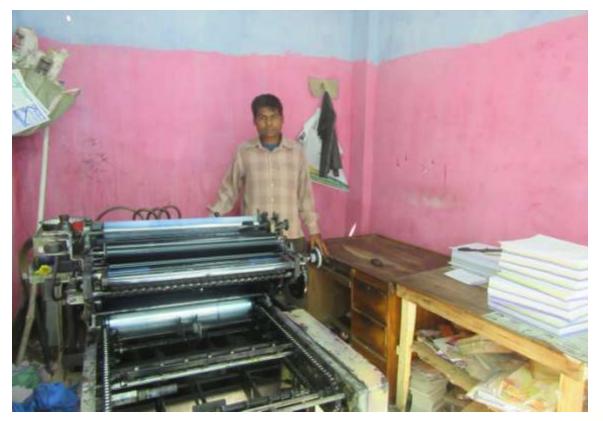

#### Proposed NU Business Name: SONDHANI PRINTING PRESS



Project identification and prepared by: Md .Obaidullah , Bogra Shadar Unit, Bogra Project verified by: Md. Mozaharul Islam Sarker mangre agam

Grameen Shakti Samajik Byabosha Ltd.

| Brief Bio of The Proposed Nobin Udyokta                                                                                                                        |       |                                                                                                                                                                                       |  |  |  |  |
|----------------------------------------------------------------------------------------------------------------------------------------------------------------|-------|--------------------------------------------------------------------------------