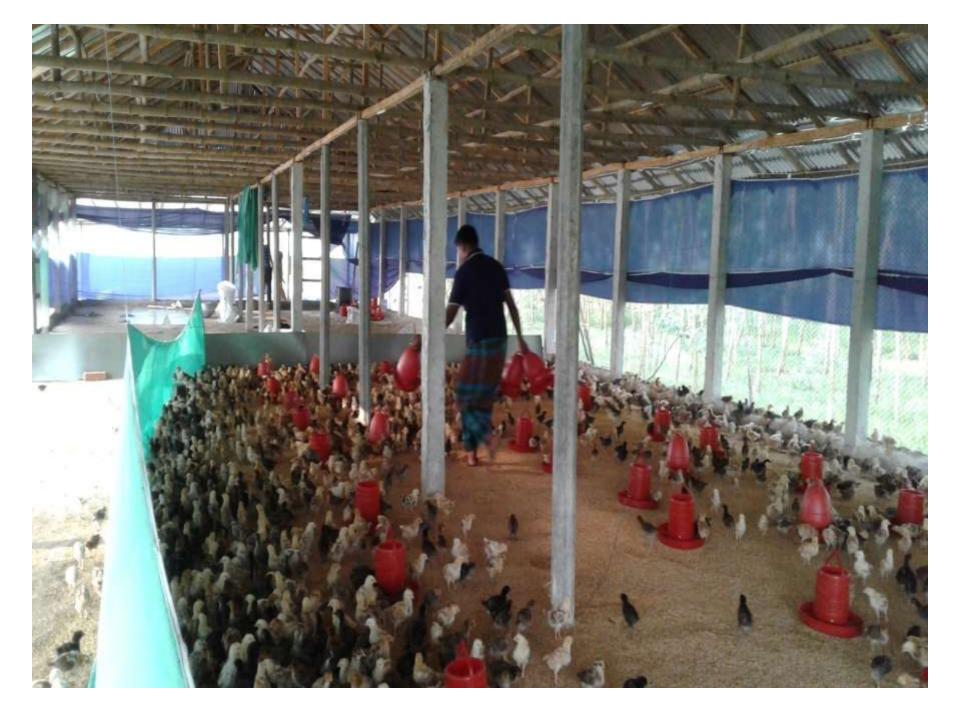

an              |              |              |              |
|     | Investment Pay Back (Including  |              |              |              |
| 2.3 | Ownership Tr. Fee)              | 32,000       | 32,000       | 32,000       |
|     | Total Cash Outflow              | 112,000      | 32000        | 32,000       |
| 3   | Net Cash Surplus                | 112,000      | 231200       | 357960       |

### **SWOT ANALYSIS**

# Strength

Employment: Self: 0 Family:01 Others:0

Experience & Skill: 03 Years

Quality goods & services;

Skill and experience;

### WEAKNESS

Lack of Capital/Investment

### **O**PPORTUNITIES

Huge demand in the community
Location of shop; Narhatto East Para, Kahalu,
Bogura
Regular customers;

### THREATS

Theft

Fire

Political unrest

# Pictures















## **FAMILY PICTURE**