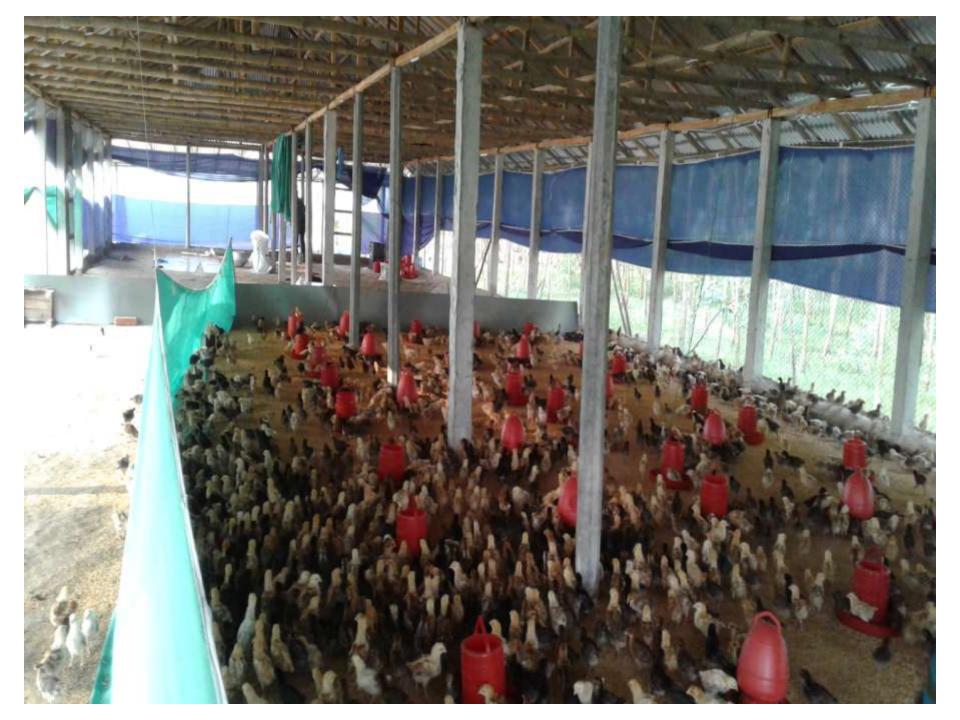

B Loan              |              |              |              |
|     | Investment Pay Back (Including  |              |              |              |
| 2.3 | Ownership Tr. Fee)              | 32,000       | 32,000       | 32,000       |
|     | Total Cash Outflow              | 112,000      | 32000        | 32,000       |
| 3   | Net Cash Surplus                | 112,000      | 231200       | 357960       |

### **SWOT ANALYSIS**

# Strength

Employment: Self: 0 Family:01 Others:0

Experience & Skill: 03 Years

Quality goods & services;

Skill and experience;

### WEAKNESS

Lack of Capital/Investment

### **O**PPORTUNITIES

Huge demand in the community
Location of shop; Narhatto East Para, Kahalu,
Bogura
Regular customers;

### THREATS

Theft

Fire

Political unrest

# Pictures















## **FAMILY PICTURE**