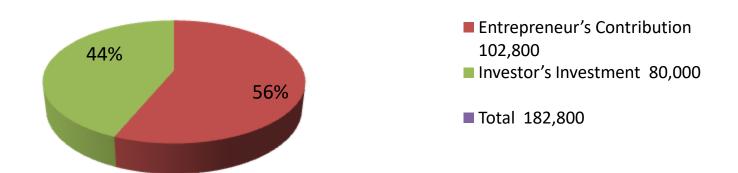

| Investment Breakdown |      |            |         |                           |          |        |         |  |  |
|----------------------|------|------------|---------|---------------------------|----------|--------|---------|--|--|
| Existing             |      |            |         |                           | Proposed |        |         |  |  |
| Particulars          | Qty. | Unit Price | Amount  | t Qty Unit Price Amount P |          |        |         |  |  |
|                      |      |            | (BDT)   |                           |          | (BDT)  | Total   |  |  |
| Chiken               | 2600 | 28         | 72,800  | 0                         | 0        | 0      | 72,800  |  |  |
| Feed                 | 10   | 2,000      | 20,000  | 40                        | 2,000    | 80000  | 100,000 |  |  |
| Medicine             | 1    | 10,000     | 10,000  | 0                         | 300      | 0      | 10,000  |  |  |
| Total                | 2611 |            | 102,800 | 40                        | 0        | 80,000 | 182800  |  |  |