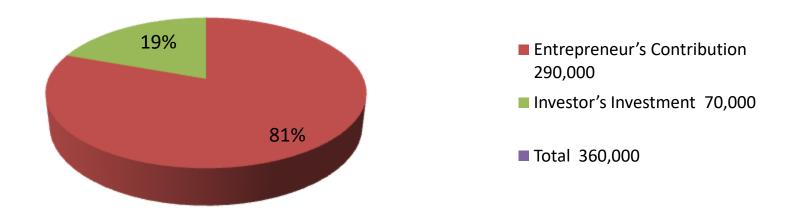

| Proposed Nobin Udyokta Business Info              |   |                                                                                                                                                                                                                                                                                                                              |  |  |  |
|---------------------------------------------------|---|------------------------------------------------------------------------------------------------------------------------------------------------------------------------------------------------------------------------------------------------------------------------------------------------------------------------------|--|--|--|
| Business Name                                     | : | M/S ABDUR RASHID DAIRY FARM                                                                                                                                                                                                                                                                                                  |  |  |  |
| Location                                          | : | Chowmohuni, Dupchachia, Bogra                                                                                                                                                                                                                                                                                                |  |  |  |
| Total Investment in BDT                           | : | BDT 360,000/-                                                                                                                                                                                                                                                                                                                |  |  |  |
| Financing                                         | : | Self BDT 290,000/-(from existing business) 74% Required Investment BDT 70,000/-(as equity) 26%                                                                                                                                                                                                                               |  |  |  |
| Present salary/drawings from business (estimates) | : | BDT 5,000/-                                                                                                                                                                                                                                                                                                                  |  |  |  |
| Proposed Salary                                   | : | BDT 5,000/-                                                                                                                                                                                                                                                                                                                  |  |  |  |
| Size of shop                                      |   | 15 ft x 10 ft= 150 square ft                                                                                                                                                                                                                                                                                                 |  |  |  |
| Implementation                                    | : | <ul> <li>The business is planned to be scaled up by investment in existing goods like; Milk etc.</li> <li>The business is operating by entrepreneur. Existing no employee.</li> <li>One will be appointed in the future.</li> <li>Collects goods from Dupchachia, Bogra</li> <li>Agreed grace period is 3 months.</li> </ul> |  |  |  |

|                  |          | Investm    | ent Br  | eak                          | down   |        |        |  |
|------------------|----------|------------|---------|------------------------------|--------|--------|--------|--|
|                  | Existing |            |         |                              | Propos | ed     |        |  |
| Particulars      | Qty.     | Unit Price | Amount  | nt Qty Unit Price Amount Pro |        |        |        |  |
|                  |          |            | (BDT)   |                              |        | (BDT)  | Total  |  |
| Cow( Austrolian) | 2        | 70,000     | 140000  | 1                            | 70,000 | 70000  | 210000 |  |
| Ox( Dashi)       | 2        | 50,000     | 100000  | 0                            | 0      | 0      | 100000 |  |
| Calf             | 2        | 25,000     | 50000   | 0                            | 0      | 0      | 50000  |  |
| Total            | 6        | 0          | 290,000 | 1                            | 0      | 70,000 | 360000 |  |