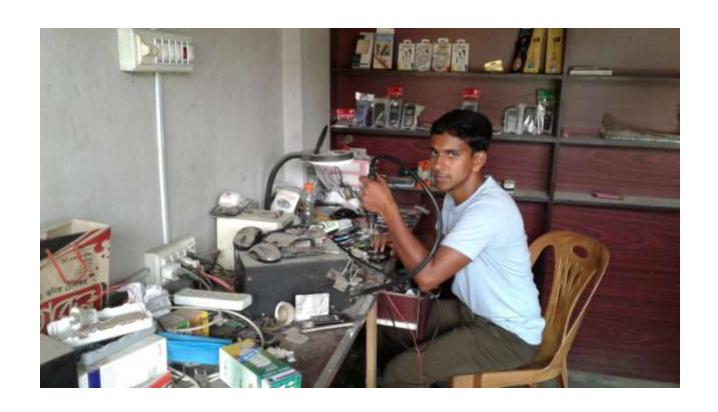

#### Proposed NU Business Name: MEHEDI TELECOM & MOBILE SERVICING CENTER



Project identification and prepared by: Md Shah-Alom, Dupchachia Unit, Bogra

Project verified by: MD. Mozaharl Islam



| Brief Bio of The Proposed Nobin Udyokta                                                                                                              |       |                                                                                                                                                                                         |  |  |  |  |
|------------------------------------------------------------------------------------------------------------------------------------------------------|-------|--------------------------------------------------------------------------------------------------------------------------------------------------------------