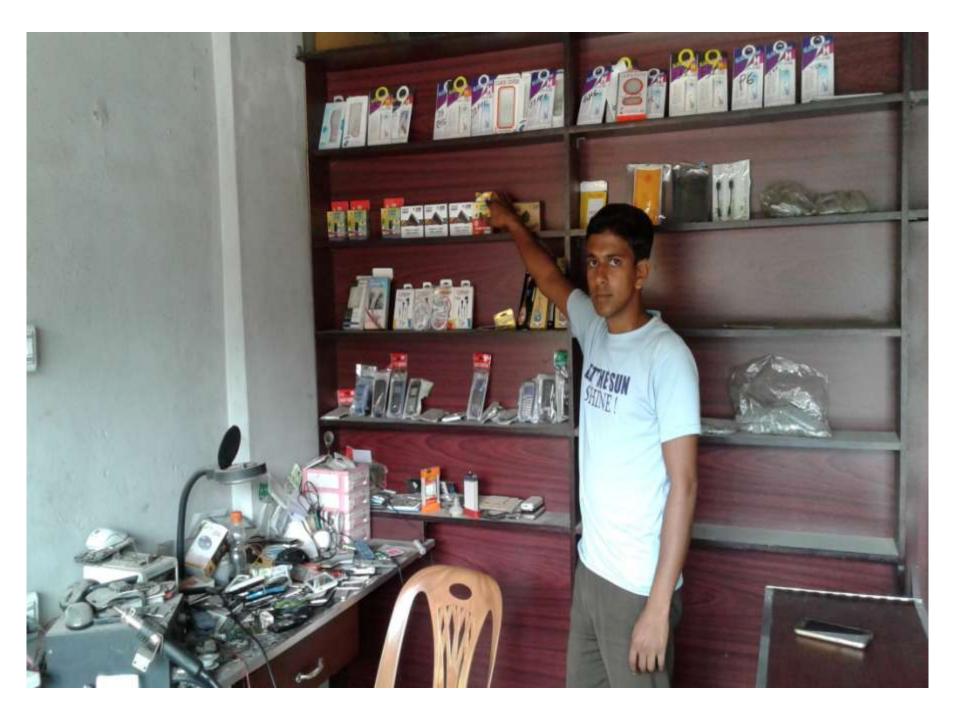

| Proposed Nobin Udyokta Business Info              |   |                                                                                                                                                                                                                                                                                                                                                  |  |  |
|---------------------------------------------------|---|--------------------------------------------------------------------------------------------------------------------------------------------------------------------------------------------------------------------------------------------------------------------------------------------------------------------------------------------------|--|--|
| Business Name                                     | : | MEHEDI TELECOM & MOBILE SERVICING CENTER                                                                                                                                                                                                                                                                                                         |  |  |
| Location                                          | : | Shakharhat, Kahalu,Bogra                                                                                                                                                                                                                                                                                                                         |  |  |
| Total Investment in BDT                           | : | BDT 94,100/-                                                                                                                                                                                                                                                                                                                                     |  |  |
| Financing                                         | : | Self BDT 34,100/-(from existing business) 36%<br>Required Investment BDT 60,000/-(as equity) 64%                                                                                                                                                                                                                                                 |  |  |
| Present salary/drawings from business (estimates) | : | BDT 5,000/-                                                                                                                                                                                                                                                                                                                                      |  |  |
| Proposed Salary                                   | : | BDT 5,000/-                                                                                                                                                                                                                                                                                                                                      |  |  |
| Size of shop                                      | : | 20 ft x 15 ft= 300 square ft                                                                                                                                                                                                                                                                                                                     |  |  |
| Implementation                                    | : | <ul> <li>The business is planned to be scaled up by investment in existing goods like; Mobile Parts &amp; Servicing etc.</li> <li>The business is operating by entrepreneur. Existing no employee.</li> <li>One will be appointed in the future.</li> <li>Collects goods from Kahalu, Bogra</li> <li>Agreed grace period is 3 months.</li> </ul> |  |  |

# Pictures