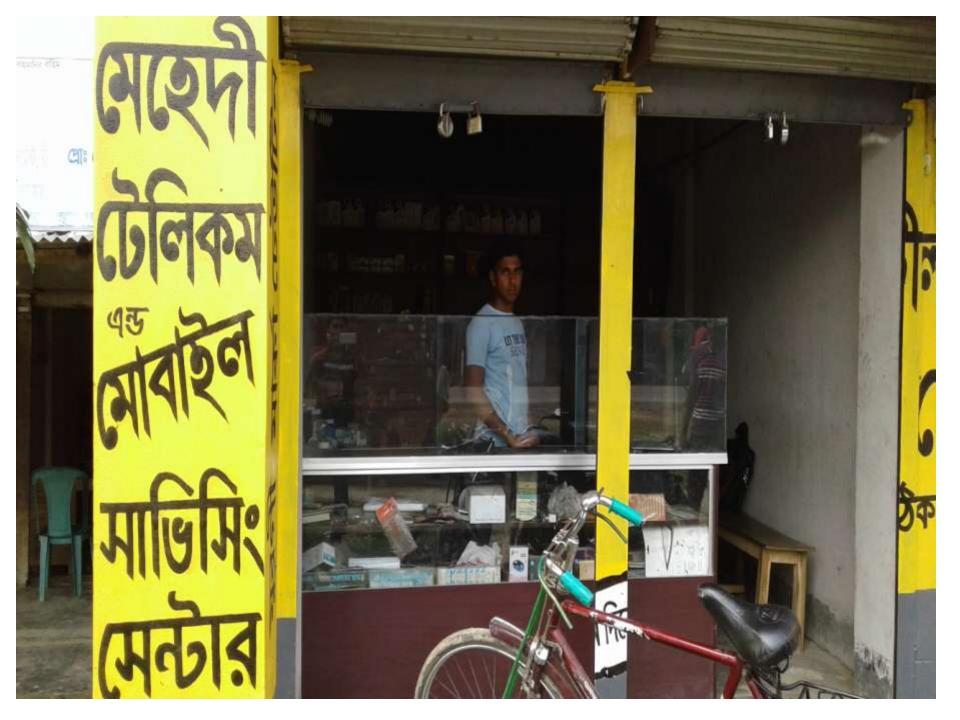

| Proposed Nobin Udyokta Business Info              |   |                                                                                                                                                                                                                                                                                                                                                  |  |  |
|---------------------------------------------------|---|--------------------------------------------------------------------------------------------------------------------------------------------------------------------------------------------------------------------------------------------------------------------------------------------------------------------------------------------------|--|--|
| Business Name                                     | : | MEHEDI TELECOM & MOBILE SERVICING CENTER                                                                                                                                                                                                                                                                                                         |  |  |
| Location                                          | : | Shakharhat, Kahalu,Bogra                                                                                                                                                                                                                                                                                                                         |  |  |
| Total Investment in BDT                           | : | BDT 94,100/-                                                                                                                                                                                                                                                                                                                                     |  |  |
| Financing                                         | : | Self BDT 34,100/-(from existing business) 36%<br>Required Investment BDT 60,000/-(as equity) 64%                                                                                                                                                                                                                                                 |  |  |
| Present salary/drawings from business (estimates) | : | BDT 5,000/-                                                                                                                                                                                                                                                                                                                                      |  |  |
| Proposed Salary                                   | : | BDT 5,000/-                                                                                                                                                                                                                                                                                                                                      |  |  |
| Size of shop                                      | : | 20 ft x 15 ft= 300 square ft                                                                                                                                                                                                                                                                                                                     |  |  |
| Implementation                                    | : | <ul> <li>The business is planned to be scaled up by investment in existing goods like; Mobile Parts &amp; Servicing etc.</li> <li>The business is operating by entrepreneur. Existing no employee.</li> <li>One will be appointed in the future.</li> <li>Collects goods from Kahalu, Bogra</li> <li>Agreed grace period is 3 months.</li> </ul> |  |  |

# Pictures