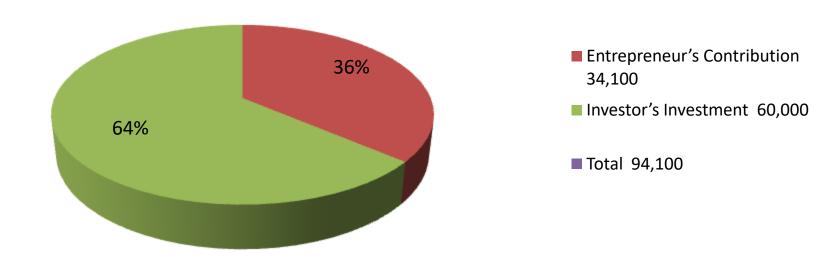

| Proposed Nobin Udyokta Business Info              |   |                                                                                                                                                                                                                                                                                                                                                  |  |  |
|---------------------------------------------------|---|--------------------------------------------------------------------------------------------------------------------------------------------------------------------------------------------------------------------------------------------------------------------------------------------------------------------------------------------------|--|--|
| Business Name                                     | : | MEHEDI TELECOM & MOBILE SERVICING CENTER                                                                                                                                                                                                                                                                                                         |  |  |
| Location                                          | : | Shakharhat, Kahalu,Bogra                                                                                                                                                                                                                                                                                                                         |  |  |
| Total Investment in BDT                           | : | BDT 94,100/-                                                                                                                                                                                                                                                                                                                                     |  |  |
| Financing                                         | : | Self BDT 34,100/-(from existing business) 36%<br>Required Investment BDT 60,000/-(as equity) 64%                                                                                                                                                                                                                                                 |  |  |
| Present salary/drawings from business (estimates) | : | BDT 5,000/-                                                                                                                                                                                                                                                                                                                                      |  |  |
| Proposed Salary                                   | : | BDT 5,000/-                                                                                                                                                                                                                                                                                                                                      |  |  |
| Size of shop                                      | : | 20 ft x 15 ft= 300 square ft                                                                                                                                                                                                                                                                                                                     |  |  |
| Implementation                                    | : | <ul> <li>The business is planned to be scaled up by investment in existing goods like; Mobile Parts &amp; Servicing etc.</li> <li>The business is operating by entrepreneur. Existing no employee.</li> <li>One will be appointed in the future.</li> <li>Collects goods from Kahalu, Bogra</li> <li>Agreed grace period is 3 months.</li> </ul> |  |  |

|                       |      | Investm    | nent Br | eako | down              |        |          |  |
|-----------------------|------|------------|---------|------|-------------------|--------|----------|--|
| Existing              |      |            |         |      | Proposed          |        |          |  |
| Particulars           | Qty. | Unit Price | Amount  | Qty  | <b>Unit Price</b> | Amount | Proposed |  |
|                       |      |            | (BDT)   |      |                   | (BDT)  | Total    |  |
| Mobile Charger        | 18   | 80         | 1,440   | 0    | 0                 | 0      | 1,440    |  |
| Mobile Glas Protekter | 22   | 80         | 1,760   | 1000 | 10                | 10000  | 11,760   |  |
| Head Phone            | 10   | 100        | 1,000   | 100  | 100               | 10000  | 11,000   |  |
| LCD                   | 30   | 230        | 6,900   | 0    | 0                 | 0      | 6,900    |  |
| IC                    | 40   | 200        | 8,000   | 50   | 200               | 10000  | 18,000   |  |
| Others                | 100  | 50         | 5,000   | 0    | 0                 | 0      | 5,000    |  |
| Security              | 1    | 10,000     | 10,000  | 0    | 0                 | 0      | 10,000   |  |
| Mobile Set            | 0    | 0          | 0       | 30   | 1,000             | 30000  | 30,000   |  |
| Total                 | 221  |            | 34,100  | 1180 | 0                 | 60,000 | 94100    |  |