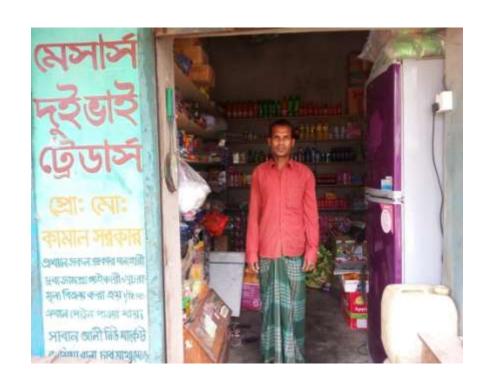

#### Proposed NU Business Name: M/S DUI VHAI STORE



Project identification and prepared by: MD.Shahinur Rahman, Sherpur Unit,Bogra

Project verified by: MD. Majharul Islam



| Brief Bio of The Proposed Nobin Udyokta                                                                                                              |     |                                                                                                                                                                                                     |  |  |
|------------------------------------------------------------------------------------------------------------------------------------------------------|-----|----------------------------------------------------------------------------------------------------------------------------------------------------------