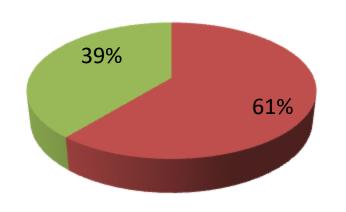

# **Proposed Nobin Udyokta Business Info**

Self BDT 78,000/-(from existing business) 61%

goods like; Sheid, Door, Woondoor, Aingal, Etc.

Required Investment BDT 50,000/-(as equity) 39%

■The business is planned to be scaled up by investment in existing