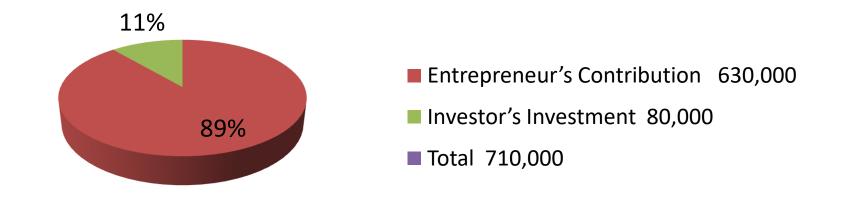

| Proposed Nobin Udyokta Business Info              |   |                                                                                                                                                                                                                                                                                                                                                                                                                          |  |  |  |  |
|---------------------------------------------------|---|--------------------------------------------------------------------------------------------------------------------------------------------------------------------------------------------------------------------------------------------------------------------------------------------------------------------------------------------------------------------------------------------------------------------------|--|--|--|--|
| Business Name                                     | : | MA BABAR DOYA ELECTRONIC & FURNITURE GIFT CORNER                                                                                                                                                                                                                                                                                                                                                                         |  |  |  |  |
| Location                                          | : | Zamadarpukur,Sherpur,Bogra.                                                                                                                                                                                                                                                                                                                                                                                              |  |  |  |  |
| Total Investment in BDT                           | : | BDT 710,000/-                                                                                                                                                                                                                                                                                                                                                                                                            |  |  |  |  |
| Financing                                         | : | Self BDT 630,000/-(from existing business) 86% Required Investment BDT 80,000/-(as equity) 14%                                                                                                                                                                                                                                                                                                                           |  |  |  |  |
| Present salary/drawings from business (estimates) | : | BDT 5,000/-                                                                                                                                                                                                                                                                                                                                                                                                              |  |  |  |  |
| Proposed Salary                                   | • | BDT 5,000/-                                                                                                                                                                                                                                                                                                                                                                                                              |  |  |  |  |
| Size of shop                                      | : | 21ft x 27 ft= 567 square ft                                                                                                                                                                                                                                                                                                                                                                                              |  |  |  |  |
| Implementation                                    | • | <ul> <li>The business is planned to be scaled up by investment in existing goods like; Refrigerator, Fine, Pasharkukar, Etc.</li> <li>Average 35% gain on sale.</li> <li>The business is operating by entrepreneur. Existing no employees. After getting equity fund 1 employee will be appointed.</li> <li>The shop is rented.</li> <li>Collects goods from Bogra.</li> <li>Agreed grace period is 3 months.</li> </ul> |  |  |  |  |