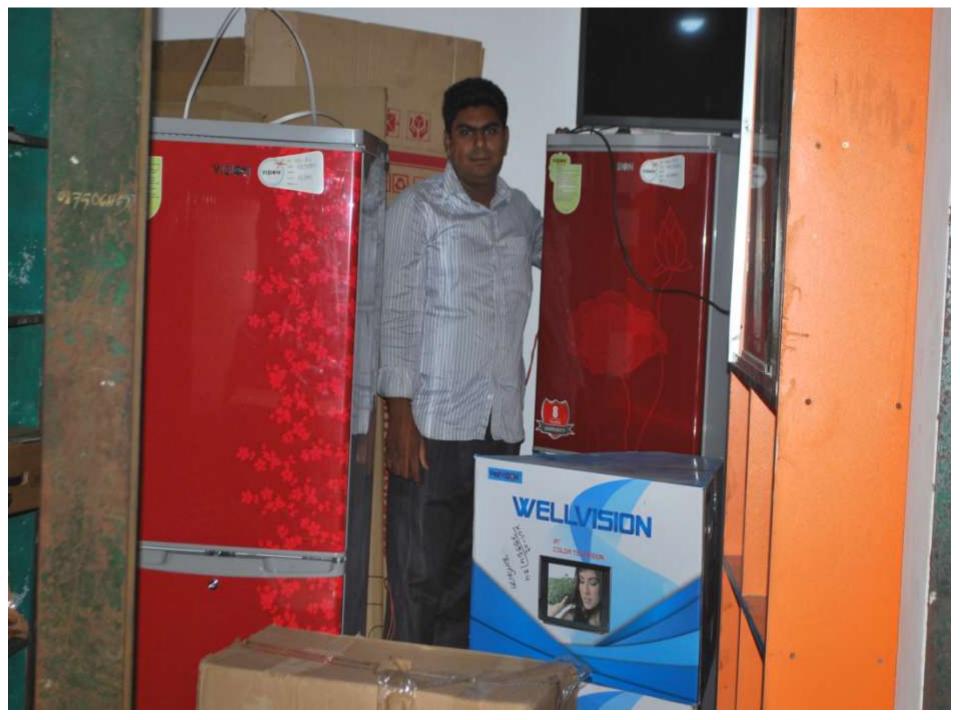

| Proposed Nobin Udyokta Business Info                 |   |                                                                                                                                                                                                                                                                                                                                                                                                                         |  |  |
|------------------------------------------------------|---|-------------------------------------------------------------------------------------------------------------------------------------------------------------------------------------------------------------------------------------------------------------------------------------------------------------------------------------------------------------------------------------------------------------------------|--|--|
| Business Name                                        | : | BONDHU ELECTRONICFURNITURE MART                                                                                                                                                                                                                                                                                                                                                                                         |  |  |
| Location                                             | : | Dhoshmail,Sherpur,Bogra.                                                                                                                                                                                                                                                                                                                                                                                                |  |  |
| Total Investment in BDT                              | : | BDT 420,000/-                                                                                                                                                                                                                                                                                                                                                                                                           |  |  |
| Financing                                            | : | Self BDT 340,000/-(from existing business) 81%<br>Required Investment BDT 80,000/-(as equity) 19%                                                                                                                                                                                                                                                                                                                       |  |  |
| Present salary/drawings<br>from business (estimates) | : | BDT 5,000/-                                                                                                                                                                                                                                                                                                                                                                                                             |  |  |
| Proposed Salary                                      | : | BDT 5,000/-                                                                                                                                                                                                                                                                                                                                                                                                             |  |  |
| Size of shop                                         | : | 10ft x 9 ft= 90 square ft                                                                                                                                                                                                                                                                                                                                                                                               |  |  |
| Implementation                                       | : | <ul> <li>The business is planned to be scaled up by investment in existing goods like; Refrigaretor, Fine, Pasharkukar,Etc.</li> <li>Average 30% gain on sale.</li> <li>The business is operating by entrepreneur. Existing no employees. After getting equity fund 1 employee will be appointed.</li> <li>The shop is rented.</li> <li>Collects goods from Bogra.</li> <li>Agreed grace period is 3 months.</li> </ul> |  |  |

Pictures