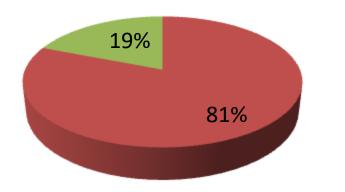

| Proposed Nobin Udyokta Business Info                 |   |                                                                                                                                                                                                                                                                                                                                                                                                                         |  |  |
|------------------------------------------------------|---|-------------------------------------------------------------------------------------------------------------------------------------------------------------------------------------------------------------------------------------------------------------------------------------------------------------------------------------------------------------------------------------------------------------------------|--|--|
| Business Name                                        | : | BONDHU ELECTRONICFURNITURE MART                                                                                                                                                                                                                                                                                                                                                                                         |  |  |
| Location                                             | : | Dhoshmail,Sherpur,Bogra.                                                                                                                                                                                                                                                                                                                                                                                                |  |  |
| Total Investment in BDT                              | : | BDT 420,000/-                                                                                                                                                                                                                                                                                                                                                                                                           |  |  |
| Financing                                            | : | Self BDT 340,000/-(from existing business) 81%<br>Required Investment BDT 80,000/-(as equity) 19%                                                                                                                                                                                                                                                                                                                       |  |  |
| Present salary/drawings<br>from business (estimates) | : | BDT 5,000/-                                                                                                                                                                                                                                                                                                                                                                                                             |  |  |
| Proposed Salary                                      | : | BDT 5,000/-                                                                                                                                                                                                                                                                                                                                                                                                             |  |  |
| Size of shop                                         | : | 10ft x 9 ft= 90 square ft                                                                                                                                                                                                                                                                                                                                                                                               |  |  |
| Implementation                                       | : | <ul> <li>The business is planned to be scaled up by investment in existing goods like; Refrigaretor, Fine, Pasharkukar,Etc.</li> <li>Average 30% gain on sale.</li> <li>The business is operating by entrepreneur. Existing no employees. After getting equity fund 1 employee will be appointed.</li> <li>The shop is rented.</li> <li>Collects goods from Bogra.</li> <li>Agreed grace period is 3 months.</li> </ul> |  |  |