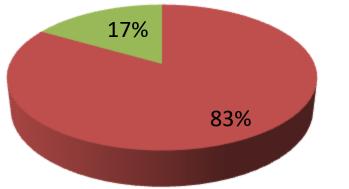

| Proposed Nobin Udyokta Business Info                 |               |                                                                                                                                                                                                                                                                        |  |  |  |  |
|------------------------------------------------------|---------------|------------------------------------------------------------------------------------------------------------------------------------------------------------------------------------------------------------------------------------------------------------------------|--|--|--|--|
| Business Name                                        | :             | : NAIMA SHOES                                                                                                                                                                                                                                                          |  |  |  |  |
| Location                                             | :             | Chadgazi bottoly bazar,chagolnya, Fani                                                                                                                                                                                                                                 |  |  |  |  |
| Total Investment in BDT                              | :             | BDT 3,60,000/-                                                                                                                                                                                                                                                         |  |  |  |  |
| Financing                                            | :             | Self BDT 3,00,000/-(from existing business) 83%                                                                                                                                                                                                                        |  |  |  |  |
|                                                      |               | Required Investment BDT 60,000/-(as equity) 17%                                                                                                                                                                                                                        |  |  |  |  |
| Present salary/drawings<br>from business (estimates) | : BDT 5,000/- |                                                                                                                                                                                                                                                                        |  |  |  |  |
| Proposed Salary                                      | :             | BDT 5,000/-                                                                                                                                                                                                                                                            |  |  |  |  |
| Size of shop                                         | :             | 15 ft x 10 ft= 150 square ft                                                                                                                                                                                                                                           |  |  |  |  |
| Implementation                                       |               | <ul> <li>He has run his Business.</li> <li>The business is operating by entrepreneur. Existing one employee.</li> <li>Collects goods from Fani.</li> <li>Average 20 % gain on sales.</li> <li>The Shop is rented.</li> <li>Agreed grace period is 3 months.</li> </ul> |  |  |  |  |