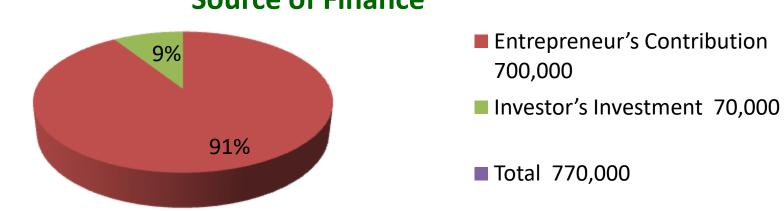

**Investment Breakdown** 

700000

290

**Total** 

**150** 

770,000

70,000

|                                         | Financial Proje | ection (BDT) |         |         |         |
|-----------------------------------------|-----------------|--------------|---------|---------|---------|
| Particular                              | Daily           | Monthly      | Year -1 | Year-2  | Year-3  |
| Revenue(Sales)                          |                 |              |         |         |         |
| Big Knife,Midum Knife,axe,fish,leaf ETC | 4200            | 126000       | 1512000 | 1587600 | 1666980 |
|                                         | 0               | 0            | 0       | C       | ) (     |
| Total Sales(A)                          | 4200            | 126000       | 1512000 | 1587600 | 1666980 |
| Less Variable Expense (B)               |                 |              |         |         |         |
| Big Knife,Midum Knife,axe,fish,leaf ETC | 3360            | 100800       | 1209600 | 1270080 | 1333584 |
| Total Variable Expense                  | 3360            | 100800       | 1209600 | 1270080 | 1333584 |
| Contributon Margin (CM) [C=(A-B)]       | 840             | 25200        | 302400  | 317520  | 333396  |
| Less Fixed Expense                      |                 |              |         |         |         |
| Rent                                    |                 | 5000         | 60000   | 60000   | 60000   |
| Electric Bill                           |                 | 500          | 6000    | 6300    | 6600    |
| Transportaion                           |                 | 400          | 4800    | 57600   | 691200  |
| Salary (Self)                           |                 | 5000         | 60000   | 60000   | 60000   |
| Salary (Staff)                          |                 | 4000         | 48000   | 48000   | 48000   |
| Entertainment                           |                 | 200          | 2400    | 2400    | 2400    |
| Gard                                    |                 | 50           | 600     | 600     | 600     |
| Generator                               |                 | 150          | 1800    | 1800    | 1800    |
| Mobil Bill                              |                 | 300          | 3600    | 3700    | 3800    |
| Total Fixed Cost (D)                    |                 | 15600        | 185400  | 238600  | 872600  |
| Net Profit (E)= [C-D]                   |                 | 9600         | 115200  | 120960  | 127008  |
| Investment Pay Back                     |                 |              | 28,000  | 28,000  | 28,000  |