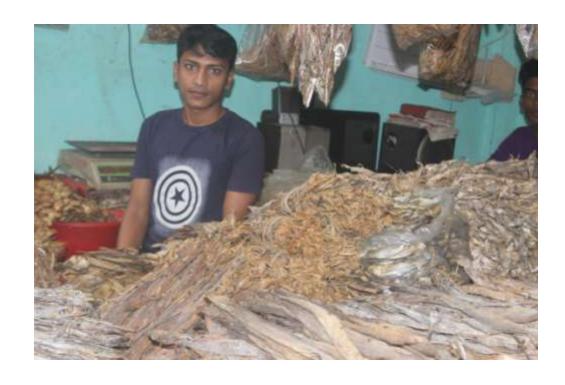

#### **Proposed NU Business Name: ARIF SHUTKI BETHAN**



Project identification and prepared by: Md. Nasir Uddin Shek Chagolnaya Unit, Fani

Project verified by: Susanto Kumar Biswas



| Brief Bio of The Proposed Nobin Udyokta                                                                        |       |                                                                                                                                                                                  |  |  |  |
|----------------------------------------------------------------------------------------------------------------|-------|----------------------------------------------------------------------------------------------------------------------------------------------------------------------------------|--|--|--|
| Name