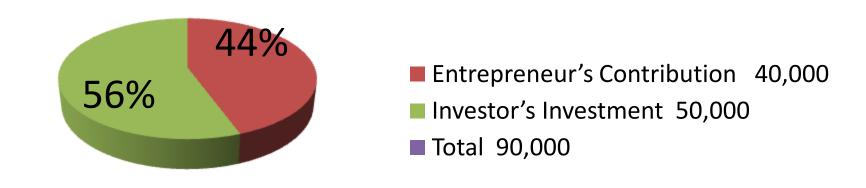

| Proposed Nobin Udyokta Business Info              |   |                                                                                                                                                         |  |  |
|---------------------------------------------------|---|---------------------------------------------------------------------------------------------------------------------------------------------------------|--|--|
| Business Name                                     | : | RABBI STORE                                                                                                                                             |  |  |
| Location                                          | : | Tulatuli Sonagazi, Feni                                                                                                                                 |  |  |
| Total Investment in BDT                           | : | BDT 90,000/-                                                                                                                                            |  |  |
| Financing                                         | : | Self BDT 40,000/-(from existing business) 44%                                                                                                           |  |  |
|                                                   |   | Required Investment BDT 50,000/-(as equity) 56%                                                                                                         |  |  |
| Present salary/drawings from business (estimates) | : | BDT 5,000/-                                                                                                                                             |  |  |
| Proposed Salary                                   | : | BDT 5,000/-                                                                                                                                             |  |  |
| Size of shop                                      | : | 12 ft x 10 ft= 120 square ft                                                                                                                            |  |  |
| Implementation                                    | : | <ul> <li>The business is planned to be scaled up by investment in existing goods like, grocery item etc.</li> <li>Average 25% gain on sales.</li> </ul> |  |  |

| Investment Breakdown |        |                   |              |      |                   |              |                       |  |
|----------------------|--------|-------------------|--------------|------|-------------------|--------------|-----------------------|--|
|                      | isting |                   | Proposed     |      |                   |              |                       |  |
| Particulars          | Qty.   | <b>Unit Price</b> | Amount (BDT) | Qty. | <b>Unit Price</b> | Amount (BDT) | <b>Proposed Total</b> |  |
| Gas Cylinder         | 1      | 3500              | 3,500        | 2    | 3500              | 7,000        | 10,500                |  |
| Gas Burner           | 1      | 7000              | 7,000        | 1    | 7000              | 7,000        | 14,000                |  |
| Теа                  | 1      | 360               | 360          | 1    | 360               | 360          | 720                   |  |
| Sugar                | 2      | 70                | 140          | 2    | 70                | 140          | 280                   |  |
| Biscuit              | 1      | 4000              | 4,000        | 1    | 4000              | 4,000        | 8,000                 |  |
| Soft Drinks          | 50     | 80                | 4,000        | 50   | 80                | 4,000        | 8,000                 |  |
| Chips, Salt,         | 1      | 11000             | 11,000       | 1    | 19100             | 19,100       | 30,100                |  |
| Chanachur etc        |        |                   |              |      |                   |              |                       |  |
| Rice                 | 0      | 0                 | 0            | 2    | 1900              | 3,800        | 3,800                 |  |
| Pulse                | 0      | 0                 | 0            | 2    | 2300              | 4,600        | 4,600                 |  |
| Security             | 1      | 10000             | 10,000       | 0    | 0                 | 0            | 10,000                |  |
| Total                | 58     |                   | 40,000       | 62   |                   | 50,000       | 90,000                |  |