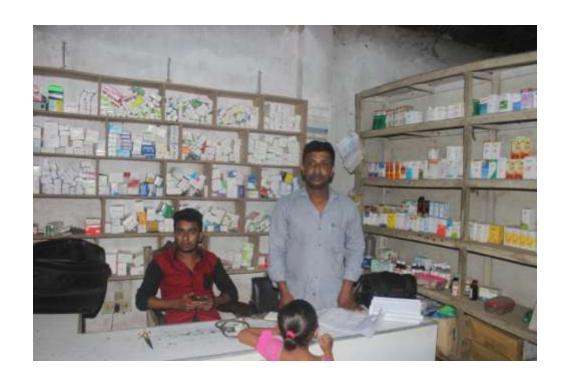

# Pictures

| Proposed Nobin Udyokta Business Info              |   |                                                                                                                                                                                                                                                                                                                                                                                                                                         |  |  |  |  |
|---------------------------------------------------|---|-----------------------------------------------------------------------------------------------------------------------------------------------------------------------------------------------------------------------------------------------------------------------------------------------------------------------------------------------------------------------------------------------------------------------------------------|--|--|--|--|
| Business Name                                     | : | MAMUN MEDICAL HALL                                                                                                                                                                                                                                                                                                                                                                                                                      |  |  |  |  |
| Location                                          | : | Chowdharyhat road, Mokbulayer tack, Doganbhuyain,Feni.                                                                                                                                                                                                                                                                                                                                                                                  |  |  |  |  |
| Total Investment in BDT                           | : | BDT 165100/-                                                                                                                                                                                                                                                                                                                                                                                                                            |  |  |  |  |
| Financing                                         | : | Self BDT 105100/- (from existing business) 64% Required Investment BDT 60,000/- (as equity) 36%                                                                                                                                                                                                                                                                                                                                         |  |  |  |  |
| Present salary/drawings from business (estimates) | : | BDT 5,000                                                                                                                                                                                                                                                                                                                                                                                                                               |  |  |  |  |
| Proposed Salary                                   | : | BDT 5,000                                                                                                                                                                                                                                                                                                                                                                                                                               |  |  |  |  |
| Size of shop                                      | : | 20ft x 10 ft= 200 square ft                                                                                                                                                                                                                                                                                                                                                                                                             |  |  |  |  |
| Implementation                                    |   | <ul> <li>The business is planned to be scaled up by investment in existing goods like; omeprazal,cefradin,Azithromycin,cefuroxime etc.</li> <li>Average 10% gain on sales.</li> <li>The shop is won.</li> <li>The business is operating by entrepreneur. Existing no employee.</li> <li>One will be appointed after getting equity money</li> <li>Collects goods from Doganbhuyain</li> <li>Agreed grace period is 3 months.</li> </ul> |  |  |  |  |