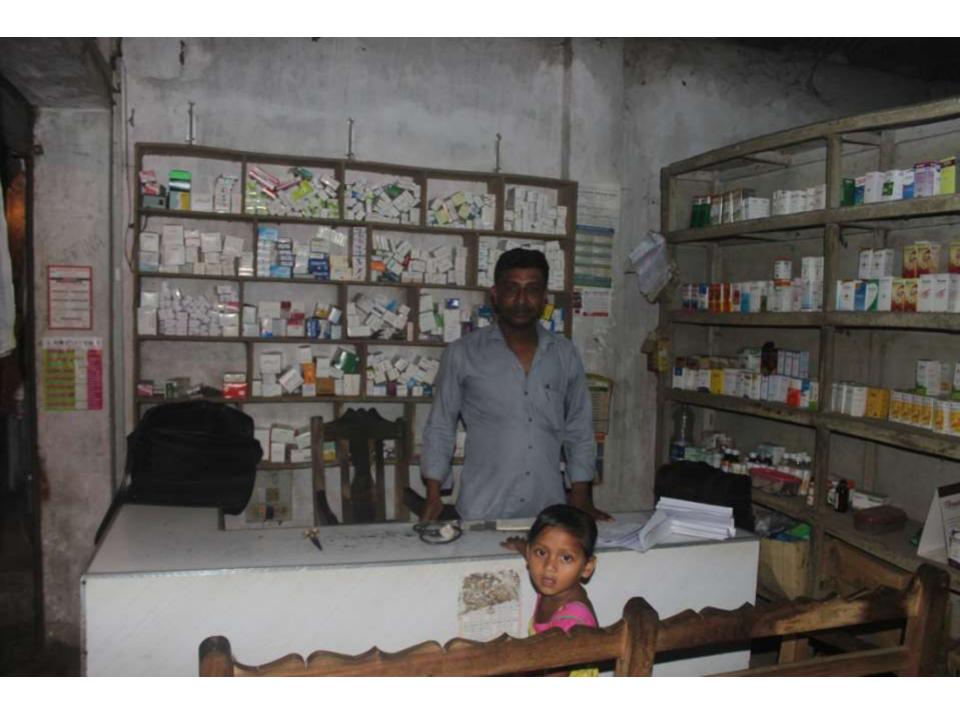

# Pictures

| Proposed Nobin Udyokta Business Info              |   |                                                                                                                                                                                                                                                                                                                                                                                                                                         |  |  |  |  |
|---------------------------------------------------|---|-----------------------------------------------------------------------------------------------------------------------------------------------------------------------------------------------------------------------------------------------------------------------------------------------------------------------------------------------------------------------------------------------------------------------------------------|--|--|--|--|
| Business Name                                     | : | MAMUN MEDICAL HALL                                                                                                                                                                                                                                                                                                                                                                                                                      |  |  |  |  |
| Location                                          | : | Chowdharyhat road, Mokbulayer tack, Doganbhuyain,Feni.                                                                                                                                                                                                                                                                                                                                                                                  |  |  |  |  |
| Total Investment in BDT                           | : | BDT 165100/-                                                                                                                                                                                                                                                                                                                                                                                                                            |  |  |  |  |
| Financing                                         | : | Self BDT 105100/- (from existing business) 64% Required Investment BDT 60,000/- (as equity) 36%                                                                                                                                                                                                                                                                                                                                         |  |  |  |  |
| Present salary/drawings from business (estimates) | : | BDT 5,000                                                                                                                                                                                                                                                                                                                                                                                                                               |  |  |  |  |
| Proposed Salary                                   | : | BDT 5,000                                                                                                                                                                                                                                                                                                                                                                                                                               |  |  |  |  |
| Size of shop                                      | : | 20ft x 10 ft= 200 square ft                                                                                                                                                                                                                                                                                                                                                                                                             |  |  |  |  |
| Implementation                                    |   | <ul> <li>The business is planned to be scaled up by investment in existing goods like; omeprazal,cefradin,Azithromycin,cefuroxime etc.</li> <li>Average 10% gain on sales.</li> <li>The shop is won.</li> <li>The business is operating by entrepreneur. Existing no employee.</li> <li>One will be appointed after getting equity money</li> <li>Collects goods from Doganbhuyain</li> <li>Agreed grace period is 3 months.</li> </ul> |  |  |  |  |