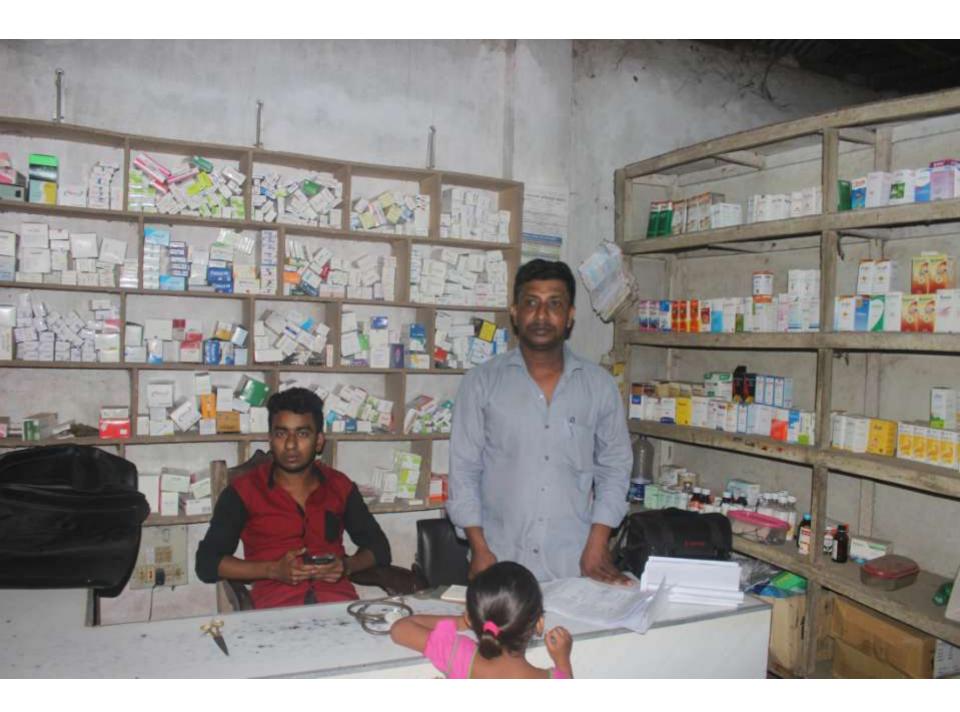

# Pictures

| Proposed Nobin Udyokta Business Info              |   |                                                                                                                                                                                                                                                                                                                                                                                                                                         |  |  |  |  |
|---------------------------------------------------|---|-----------------------------------------------------------------------------------------------------------------------------------------------------------------------------------------------------------------------------------------------------------------------------------------------------------------------------------------------------------------------------------------------------------------------------------------|--|--|--|--|
| Business Name                                     | : | MAMUN MEDICAL HALL                                                                                                                                                                                                                                                                                                                                                                                                                      |  |  |  |  |
| Location                                          | : | Chowdharyhat road, Mokbulayer tack, Doganbhuyain,Feni.                                                                                                                                                                                                                                                                                                                                                                                  |  |  |  |  |
| Total Investment in BDT                           | : | BDT 165100/-                                                                                                                                                                                                                                                                                                                                                                                                                            |  |  |  |  |
| Financing                                         | : | Self BDT 105100/- (from existing business) 64% Required Investment BDT 60,000/- (as equity) 36%                                                                                                                                                                                                                                                                                                                                         |  |  |  |  |
| Present salary/drawings from business (estimates) | : | BDT 5,000                                                                                                                                                                                                                                                                                                                                                                                                                               |  |  |  |  |
| Proposed Salary                                   | : | BDT 5,000                                                                                                                                                                                                                                                                                                                                                                                                                               |  |  |  |  |
| Size of shop                                      | : | 20ft x 10 ft= 200 square ft                                                                                                                                                                                                                                                                                                                                                                                                             |  |  |  |  |
| Implementation                                    |   | <ul> <li>The business is planned to be scaled up by investment in existing goods like; omeprazal,cefradin,Azithromycin,cefuroxime etc.</li> <li>Average 10% gain on sales.</li> <li>The shop is won.</li> <li>The business is operating by entrepreneur. Existing no employee.</li> <li>One will be appointed after getting equity money</li> <li>Collects goods from Doganbhuyain</li> <li>Agreed grace period is 3 months.</li> </ul> |  |  |  |  |