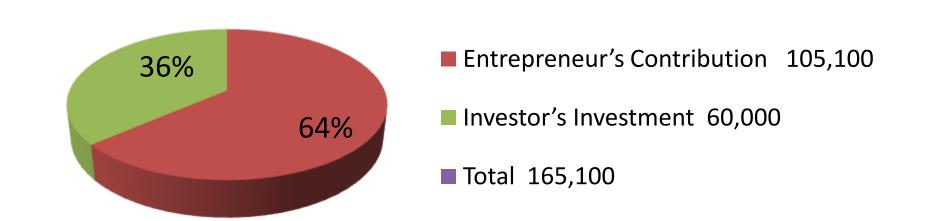

### **Source of Finance**

0

20000

105100

20,000

165,100

60,000

Others

Total

|           | Financial Projection (BDT) |       |         |       |  |  |
|-----------|----------------------------|-------|---------|-------|--|--|
| Paticular |                            | Daily | Monthly | Year1 |  |  |