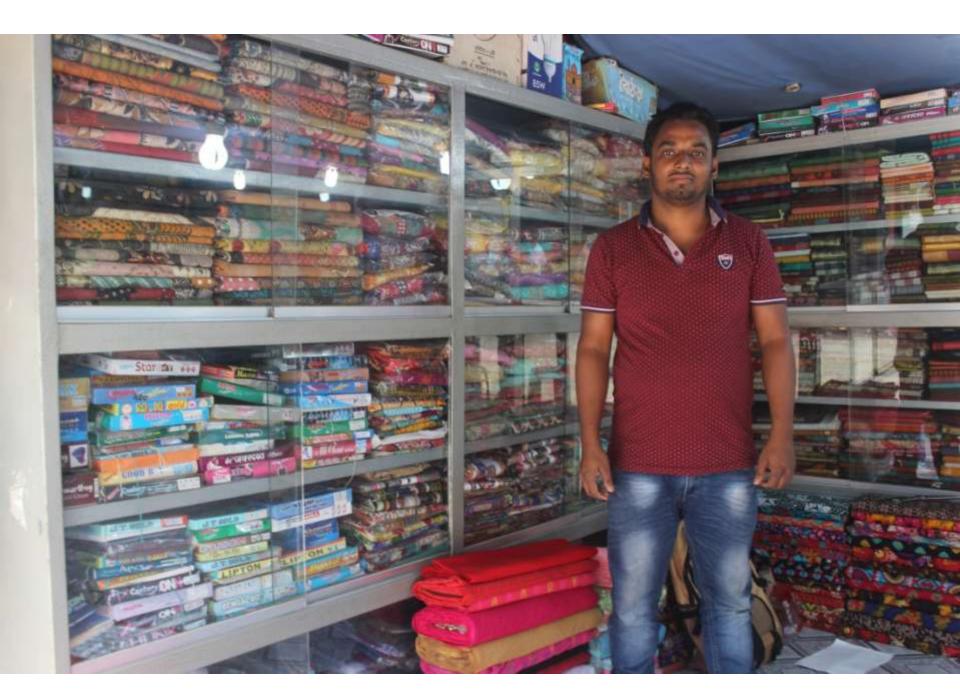

# Pictures

| Proposed Nobin Udyokta Business Info              |   |                                                                                                                                                                                                                                                                                                                                                                            |  |  |  |
|---------------------------------------------------|---|----------------------------------------------------------------------------------------------------------------------------------------------------------------------------------------------------------------------------------------------------------------------------------------------------------------------------------------------------------------------------|--|--|--|
| Business Name                                     | : | M/S SUMON BOSRALAY                                                                                                                                                                                                                                                                                                                                                         |  |  |  |
| Location                                          | : | Sosordi Bazar, Feni                                                                                                                                                                                                                                                                                                                                                        |  |  |  |
| Total Investment in BDT                           | : | BDT 520,000/-                                                                                                                                                                                                                                                                                                                                                              |  |  |  |
| Financing                                         | : | Self BDT 450,000/- (from existing business) 87% Required Investment BDT 70,000/- (as equity) 13%                                                                                                                                                                                                                                                                           |  |  |  |
| Present salary/drawings from business (estimates) | : | BDT 5,000                                                                                                                                                                                                                                                                                                                                                                  |  |  |  |
| Proposed Salary                                   | : | BDT 5,000                                                                                                                                                                                                                                                                                                                                                                  |  |  |  |
| Size of shop                                      | : | 15 ft x 12 ft= 180 square ft                                                                                                                                                                                                                                                                                                                                               |  |  |  |
| Security                                          | : | 100,000                                                                                                                                                                                                                                                                                                                                                                    |  |  |  |
| Implementation                                    | : | <ul> <li>The business is planned to be scaled up by investment in existing goods like; Sharee, Three pcs, Baby Item, Lungi, Etc.</li> <li>Average 20% gain on sales.</li> <li>The shop is rented.</li> <li>The business is operating by entrepreneur. Existing 01 employee.</li> <li>Collects goods from Dhaka, Feni.</li> <li>Agreed grace period is 3 months.</li> </ul> |  |  |  |