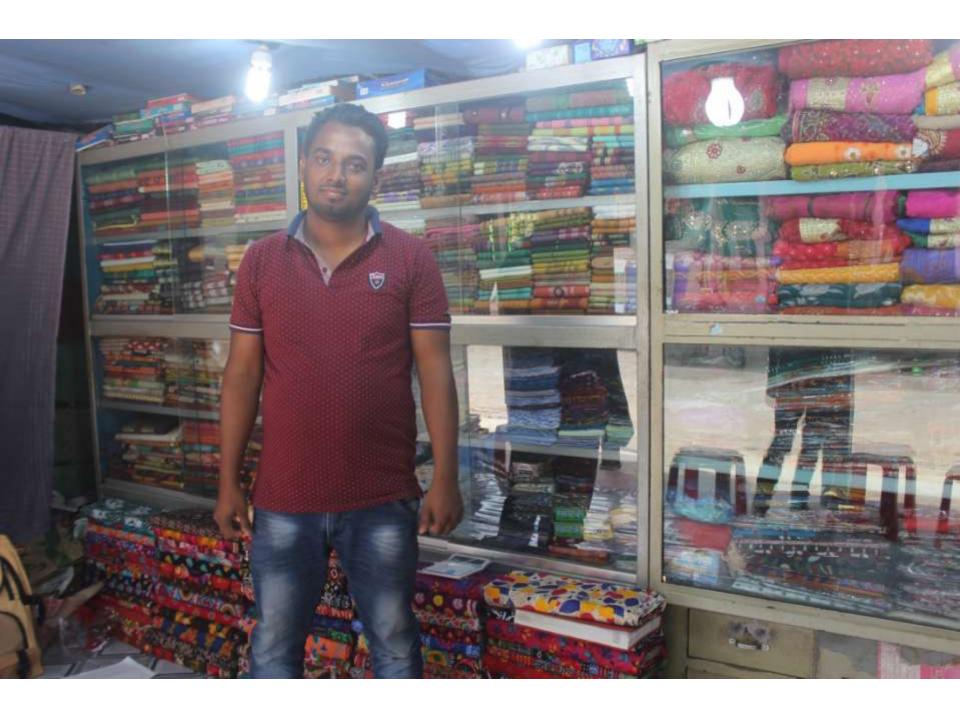

# Pictures

| Proposed Nobin Udyokta Business Info              |   |                                                                                                                                                                                                                                                                                                                                                                            |  |  |  |
|---------------------------------------------------|---|----------------------------------------------------------------------------------------------------------------------------------------------------------------------------------------------------------------------------------------------------------------------------------------------------------------------------------------------------------------------------|--|--|--|
| Business Name                                     | : | M/S SUMON BOSRALAY                                                                                                                                                                                                                                                                                                                                                         |  |  |  |
| Location                                          | : | Sosordi Bazar, Feni                                                                                                                                                                                                                                                                                                                                                        |  |  |  |
| Total Investment in BDT                           | : | BDT 520,000/-                                                                                                                                                                                                                                                                                                                                                              |  |  |  |
| Financing                                         | : | Self BDT 450,000/- (from existing business) 87% Required Investment BDT 70,000/- (as equity) 13%                                                                                                                                                                                                                                                                           |  |  |  |
| Present salary/drawings from business (estimates) | : | BDT 5,000                                                                                                                                                                                                                                                                                                                                                                  |  |  |  |
| Proposed Salary                                   | : | BDT 5,000                                                                                                                                                                                                                                                                                                                                                                  |  |  |  |
| Size of shop                                      | : | 15 ft x 12 ft= 180 square ft                                                                                                                                                                                                                                                                                                                                               |  |  |  |
| Security                                          | : | 100,000                                                                                                                                                                                                                                                                                                                                                                    |  |  |  |
| Implementation                                    | : | <ul> <li>The business is planned to be scaled up by investment in existing goods like; Sharee, Three pcs, Baby Item, Lungi, Etc.</li> <li>Average 20% gain on sales.</li> <li>The shop is rented.</li> <li>The business is operating by entrepreneur. Existing 01 employee.</li> <li>Collects goods from Dhaka, Feni.</li> <li>Agreed grace period is 3 months.</li> </ul> |  |  |  |