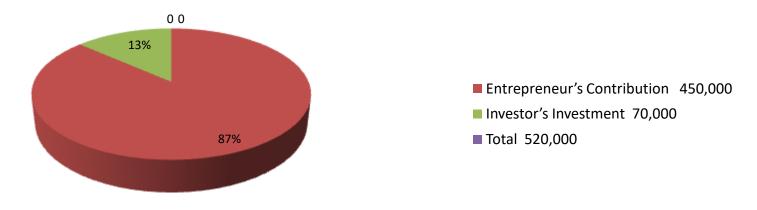

| Proposed Nobin Udyokta Business Info              |   |                                                                                                                                                                                                                                                                                                                                                                            |  |  |  |
|---------------------------------------------------|---|----------------------------------------------------------------------------------------------------------------------------------------------------------------------------------------------------------------------------------------------------------------------------------------------------------------------------------------------------------------------------|--|--|--|
| Business Name                                     | : | M/S SUMON BOSRALAY                                                                                                                                                                                                                                                                                                                                                         |  |  |  |
| Location                                          | : | Sosordi Bazar, Feni                                                                                                                                                                                                                                                                                                                                                        |  |  |  |
| Total Investment in BDT                           | : | BDT 520,000/-                                                                                                                                                                                                                                                                                                                                                              |  |  |  |
| Financing                                         | : | Self BDT 450,000/- (from existing business) 87% Required Investment BDT 70,000/- (as equity) 13%                                                                                                                                                                                                                                                                           |  |  |  |
| Present salary/drawings from business (estimates) | : | BDT 5,000                                                                                                                                                                                                                                                                                                                                                                  |  |  |  |
| Proposed Salary                                   | : | BDT 5,000                                                                                                                                                                                                                                                                                                                                                                  |  |  |  |
| Size of shop                                      | : | 15 ft x 12 ft= 180 square ft                                                                                                                                                                                                                                                                                                                                               |  |  |  |
| Security                                          | : | 100,000                                                                                                                                                                                                                                                                                                                                                                    |  |  |  |
| Implementation                                    | : | <ul> <li>The business is planned to be scaled up by investment in existing goods like; Sharee, Three pcs, Baby Item, Lungi, Etc.</li> <li>Average 20% gain on sales.</li> <li>The shop is rented.</li> <li>The business is operating by entrepreneur. Existing 01 employee.</li> <li>Collects goods from Dhaka, Feni.</li> <li>Agreed grace period is 3 months.</li> </ul> |  |  |  |

#### **Investment Breakdown**

| Existing      |      |            |         | Proposed |            |        |          |
|---------------|------|------------|---------|----------|------------|--------|----------|
| Particulars   | Qty. | Unit Price | Amount  | Qty      | Unit Price | Amount | Proposed |
|               |      |            | (BDT)   | Ī        |            | (BDT)  | Total    |
| Saree         | 300  | 500        | 150,000 | 50       | 500        | 25,000 | 175,000  |
|               | 100  | 400        | 40,000  | 50       | 400        | 20,000 | 60,000   |
| Three-Pich    | 200  | 300        | 60,000  | 50       | 300        | 15,000 | 75,000   |
| Lungi         | 1000 | 45         | 45,000  | 0        | 0          | 0      | 45,000   |
| Than kapor    | 30   | 400        | 12,000  | 0        | 0          | 0      | 12,000   |
| Bed shit      | 0    | 0          | 10,000  | 0        | 0          | 10,000 | 20,000   |
| Garments item | 0    | 0          | 3,000   | 0        | 0          | 0      | 3,000    |
| Baby items    | 0    | 0          | 2,000   | 0        | 0          | 0      | 2,000    |
| Hosiery       | 0    | 0          | 28,000  | 0        | 0          | 0      | 28,000   |
| Others        | 0    | 0          | 0       | 0        | 0          | 0      | 0        |
| Security      | 1    | 0          | 100,000 | 0        | 0          | 0      | 100,000  |
| Total         | 1431 |            | 450,000 | 0        | 0          | 70,000 | 520,000  |