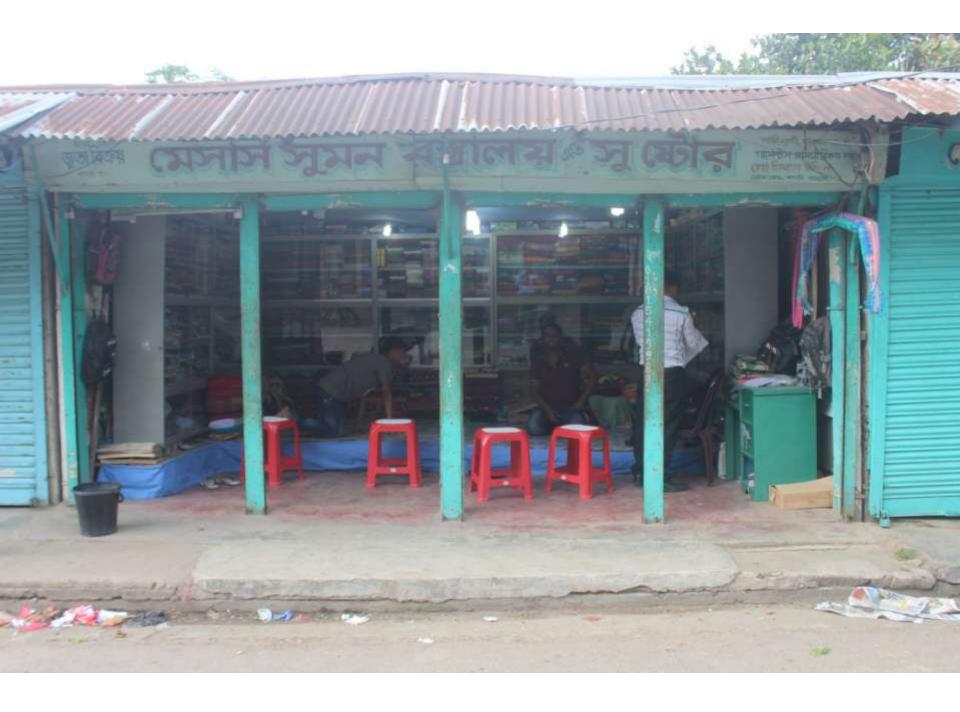

# Pictures

| Proposed Nobin Udyokta Business Info              |   |                                                                                                                                                                                                                                                                                                                                                                            |  |  |  |
|---------------------------------------------------|---|----------------------------------------------------------------------------------------------------------------------------------------------------------------------------------------------------------------------------------------------------------------------------------------------------------------------------------------------------------------------------|--|--|--|
| Business Name                                     | : | M/S SUMON BOSRALAY                                                                                                                                                                                                                                                                                                                                                         |  |  |  |
| Location                                          | : | Sosordi Bazar, Feni                                                                                                                                                                                                                                                                                                                                                        |  |  |  |
| Total Investment in BDT                           | : | BDT 520,000/-                                                                                                                                                                                                                                                                                                                                                              |  |  |  |
| Financing                                         | : | Self BDT 450,000/- (from existing business) 87% Required Investment BDT 70,000/- (as equity) 13%                                                                                                                                                                                                                                                                           |  |  |  |
| Present salary/drawings from business (estimates) | : | BDT 5,000                                                                                                                                                                                                                                                                                                                                                                  |  |  |  |
| Proposed Salary                                   | : | BDT 5,000                                                                                                                                                                                                                                                                                                                                                                  |  |  |  |
| Size of shop                                      | : | 15 ft x 12 ft= 180 square ft                                                                                                                                                                                                                                                                                                                                               |  |  |  |
| Security                                          | : | 100,000                                                                                                                                                                                                                                                                                                                                                                    |  |  |  |
| Implementation                                    | : | <ul> <li>The business is planned to be scaled up by investment in existing goods like; Sharee, Three pcs, Baby Item, Lungi, Etc.</li> <li>Average 20% gain on sales.</li> <li>The shop is rented.</li> <li>The business is operating by entrepreneur. Existing 01 employee.</li> <li>Collects goods from Dhaka, Feni.</li> <li>Agreed grace period is 3 months.</li> </ul> |  |  |  |