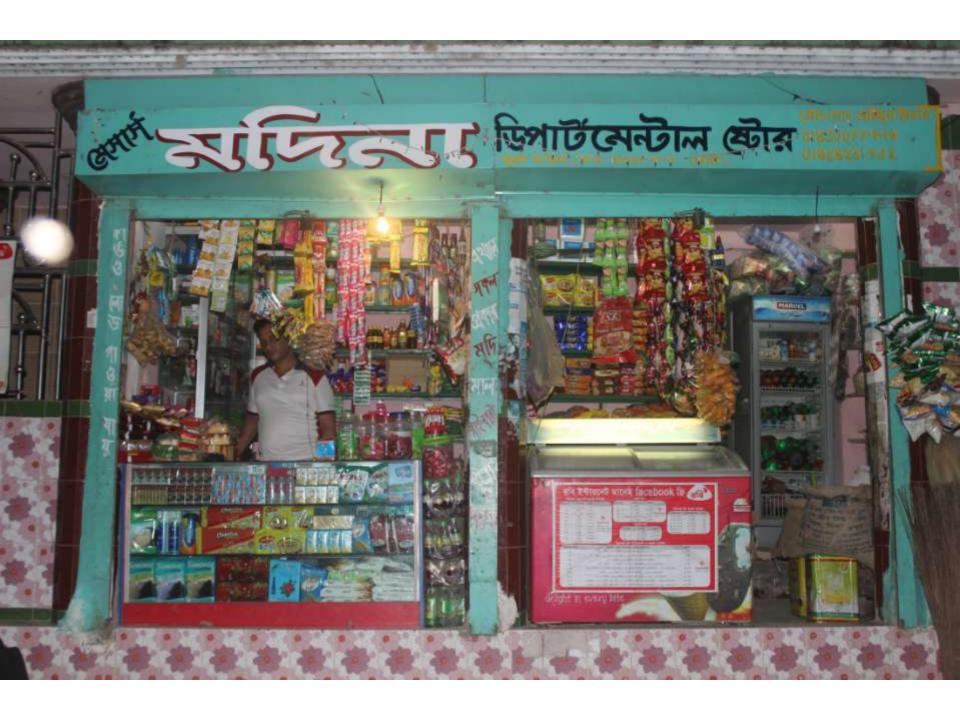

#### Proposed NU Business Name: MODINA STORE

Project identification and prepared by: Aowlad Hossain , Feni Sadar Unit, Feni

Project verified by: Susanta Kumar Bishwash

| Brief Bio of The Proposed Nobin Udyokta                                                                                                              |       |                                                                                                                                                                                                                        |  |  |  |  |
|------------------------------------------------------------------------------------------------------------------------------------------------------|-------|------------------------------------------------------------------------------------------------------------------------------------------------------------------------------------------------------------------------|--|--|--|--|
| Name                                                                                                                                                 | :     | md. Saiful islam                                                                                                                                                                                                       |  |  |  |  |
| Age                                                                                                                                                  | :     | 07-03-1984 ( 33 Years)                                                                                                                                                                                                 |  |  |  |  |
| Education, till to date                                                                                                                              | :     | Class 8                                                                                                                                                                                                                |  |  |  |  |
| Marital status                                                                                                                                       | :     | Married                                                                                                                                                                                                                |  |  |  |  |
| Children                                                                                                                                             | :     | 01 Daughter                                                                                                                                                                                                            |  |  |  |  |
| No. of siblings:                                                                                                                                     | :     | 04 Brothers 03 Sisters                                                                                                                                                                                                 |  |  |  |  |
| Address                                                                                                                                              | :     | Vill: East Sultanpur ; P.O: Nobabpur ; P.S: Sonagazi ; Dist: Feni                                                                                                                                                      |  |  |  |  |
| Parent's and GB related Info (i) Who is GB member (ii) Mother's name (iii) Father's name (iv) GB member's info                                       | : : : | Mother Father  LATE JORINA KHATUN  MD.MOFIZUR RAHMAN  Branch: Charchandia, Sonagazi. Centre # 31 (Female),  Member ID: 2503, Group No: 03  Member since: 01-07-1995 to 23-01-2005 (05 Years)  First loan: BDT 10,000/- |  |  |  |  |
| Further Information:  (v) Who pays GB loan installment  (vi) Mobile lady  (vii) Grameen Education Loan  (viii) Any other loan like GB,  BRAC ASA etc | : : : | Existing loan: BDT 30,000 Outstanding loan: Nil Father No No No                                                                                                                                                        |  |  |  |  |

| Proposed Nobin Udyokta Business Info              |   |                                                                                                                                                                                                                                                                                                                                                              |  |  |  |
|---------------------------------------------------|---|--------------------------------------------------------------------------------------------------------------------------------------------------------------------------------------------------------------------------------------------------------------------------------------------------------------------------------------------------------------|--|--|--|
| Business Name                                     | : | MODINA STORE                                                                                                                                                                                                                                                                                                                                                 |  |  |  |
| Location                                          | : | Tulabaria Road, Arambag, Feni                                                                                                                                                                                                                                                                                                                                |  |  |  |
| Total Investment in BDT                           | : | BDT 288,400/-                                                                                                                                                                                                                                                                                                                                                |  |  |  |
| Financing                                         | : | Self BDT 228,400/- (from existing business) 79% Required Investment BDT 60,000/- (as equity) 21%                                                                                                                                                                                                                                                             |  |  |  |
| Present salary/drawings from business (estimates) | : | BDT 5,000                                                                                                                                                                                                                                                                                                                                                    |  |  |  |
| Proposed Salary                                   | : | BDT 5,000                                                                                                                                                                                                                                                                                                                                                    |  |  |  |
| Size of shop                                      | : | 08 ft x 20 ft= 160 square ft                                                                                                                                                                                                                                                                                                                                 |  |  |  |
| Security                                          | : | 100,000                                                                                                                                                                                                                                                                                                                                                      |  |  |  |
| Implementation                                    | : | <ul> <li>The business is planned to be scaled up by investment in existing goods like; Rice, Oil, Cosmetics, Biscuit, etc</li> <li>Average 15% gain on sales.</li> <li>The shop is Rented.</li> <li>The business is operating by entrepreneur. Existing no employee.</li> <li>Collects goods from Feni.</li> <li>Agreed grace period is 3 months.</li> </ul> |  |  |  |