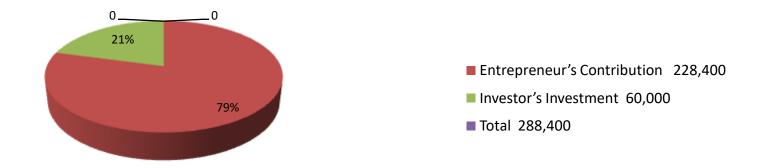

| Proposed Nobin Udyokta Business Info              |   |                                                                                                                                                                                                                                                                                                                                                              |  |  |  |
|---------------------------------------------------|---|--------------------------------------------------------------------------------------------------------------------------------------------------------------------------------------------------------------------------------------------------------------------------------------------------------------------------------------------------------------|--|--|--|
| Business Name                                     | : | MODINA STORE                                                                                                                                                                                                                                                                                                                                                 |  |  |  |
| Location                                          | : | Tulabaria Road, Arambag, Feni                                                                                                                                                                                                                                                                                                                                |  |  |  |
| Total Investment in BDT                           | : | BDT 288,400/-                                                                                                                                                                                                                                                                                                                                                |  |  |  |
| Financing                                         | : | Self BDT 228,400/- (from existing business) 79% Required Investment BDT 60,000/- (as equity) 21%                                                                                                                                                                                                                                                             |  |  |  |
| Present salary/drawings from business (estimates) | : | BDT 5,000                                                                                                                                                                                                                                                                                                                                                    |  |  |  |
| Proposed Salary                                   | : | BDT 5,000                                                                                                                                                                                                                                                                                                                                                    |  |  |  |
| Size of shop                                      | : | 08 ft x 20 ft= 160 square ft                                                                                                                                                                                                                                                                                                                                 |  |  |  |
| Security                                          | : | 100,000                                                                                                                                                                                                                                                                                                                                                      |  |  |  |
| Implementation                                    | : | <ul> <li>The business is planned to be scaled up by investment in existing goods like; Rice, Oil, Cosmetics, Biscuit, etc</li> <li>Average 15% gain on sales.</li> <li>The shop is Rented.</li> <li>The business is operating by entrepreneur. Existing no employee.</li> <li>Collects goods from Feni.</li> <li>Agreed grace period is 3 months.</li> </ul> |  |  |  |