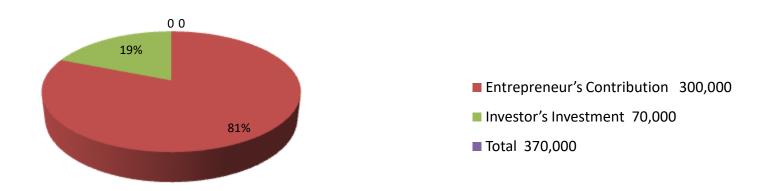

| Proposed Nobin Udyokta Business Info              |    |                                                                                                                                                                                                                                                                                                                                                                                                                                   |  |  |
|---------------------------------------------------|----|-----------------------------------------------------------------------------------------------------------------------------------------------------------------------------------------------------------------------------------------------------------------------------------------------------------------------------------------------------------------------------------------------------------------------------------|--|--|
| Business Name                                     | :  | ARMAN METAL                                                                                                                                                                                                                                                                                                                                                                                                                       |  |  |
| Location                                          | :  | Sosordi Bazar, Feni                                                                                                                                                                                                                                                                                                                                                                                                               |  |  |
| Total Investment in BDT                           | :  | BDT 370,000/-                                                                                                                                                                                                                                                                                                                                                                                                                     |  |  |
| Financing                                         | :  | Self BDT 300,000/- (from existing business) 81% Required Investment BDT 70,000/- (as equity) 19%                                                                                                                                                                                                                                                                                                                                  |  |  |
| Present salary/drawings from business (estimates) | •• | BDT 5,000                                                                                                                                                                                                                                                                                                                                                                                                                         |  |  |
| Proposed Salary                                   | :  | BDT 5,000                                                                                                                                                                                                                                                                                                                                                                                                                         |  |  |
| Size of shop                                      | :  | 20 ft x 08 ft= 160 square ft                                                                                                                                                                                                                                                                                                                                                                                                      |  |  |
| Security                                          | :  | 100,000                                                                                                                                                                                                                                                                                                                                                                                                                           |  |  |
| Implementation                                    | :  | <ul> <li>The business is planned to be scaled up by investment in existing goods like; Showcase, Almira, Steel Door and Windoor, Square bar, Engle, Plen Shitt, Zedbar etc.</li> <li>Average 25% gain on sales.</li> <li>The shop is rented.</li> <li>The business is operating by entrepreneur. Existing 04 employee.</li> <li>Collects goods from Dhaka, Feni, Chittagong.</li> <li>Agreed grace period is 3 months.</li> </ul> |  |  |

### **Investment Breakdown**

| Existing      |      |                      |         |     | Proposed   |        |          |  |
|---------------|------|----------------------|---------|-----|------------|--------|----------|--|
| Particulars   | Qty. | ty. Unit Price Amoun |         | Qty | Unit Price | Amount | Proposed |  |
|               |      |                      | (BDT)   |     |            | (BDT)  | Total    |  |
| Plan shett    | 200  | 80                   | 16,000  | 100 | 80         | 8,000  | 24,000   |  |
| Square bar    | 70   | 46                   | 3,220   | 100 | 46         | 4,600  | 7,820    |  |
| Thai aluminum | 10   | 1500                 | 15,000  | 20  | 1500       | 30,000 | 45,000   |  |
| Glass         | 50   | 90                   | 4,500   | 100 | 90         | 9,000  | 13,500   |  |
| SS pipe       | 100  | 120                  | 12,000  | 100 | 120        | 12,000 | 24,000   |  |
| Show-case     | 2    | 18000                | 36,000  | 0   | 0          | 0      | 36,000   |  |
| Almira        | 3    | 19000                | 57,000  | 0   | 0          | 0      | 57,000   |  |
| Others        | 0    | 0                    | 56,280  | 0   | 0          | 6,400  | 62,680   |  |
| Security      | 1    | 100,000              | 100,000 | 0   | 0          | 0      | 100,000  |  |
| Total         | 423  |                      | 300,000 | 0   | 0          | 70,000 | 370,000  |  |