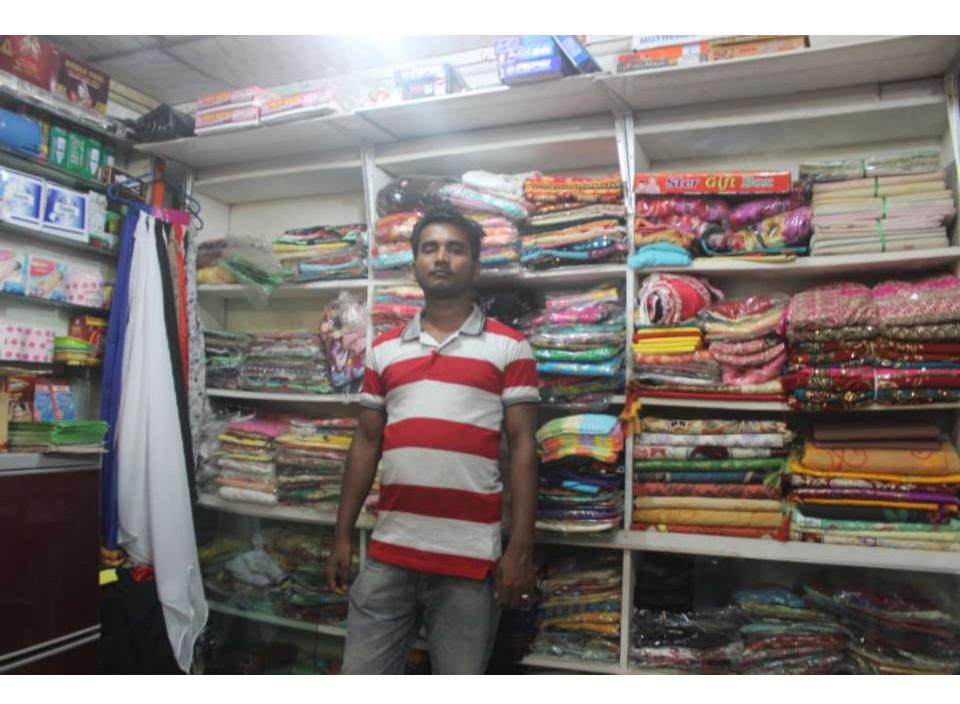

| Proposed Nobin Udyokta Business Info                 |   |                                                                                                                                                                                                                                                                                                                                                                                          |  |  |  |  |
|------------------------------------------------------|---|------------------------------------------------------------------------------------------------------------------------------------------------------------------------------------------------------------------------------------------------------------------------------------------------------------------------------------------------------------------------------------------|--|--|--|--|
| Business Name                                        | : | AMIR COSMETICS & CLOTH STORE                                                                                                                                                                                                                                                                                                                                                             |  |  |  |  |
| Location                                             | : | Sundorpur Bazar, Feni                                                                                                                                                                                                                                                                                                                                                                    |  |  |  |  |
| Total Investment in BDT                              | : | BDT 460,000/-                                                                                                                                                                                                                                                                                                                                                                            |  |  |  |  |
| Financing                                            | : | Self BDT 400,000/- (from existing business) 87%<br>Required Investment BDT 60,000/- (as equity) 13%                                                                                                                                                                                                                                                                                      |  |  |  |  |
| Present salary/drawings<br>from business (estimates) | : | BDT 5,000                                                                                                                                                                                                                                                                                                                                                                                |  |  |  |  |
| Proposed Salary                                      | : | BDT 5,000                                                                                                                                                                                                                                                                                                                                                                                |  |  |  |  |
| Size of shop                                         | : | 10 ft x 15 ft= 150 square ft                                                                                                                                                                                                                                                                                                                                                             |  |  |  |  |
| Security                                             | : | 50,000                                                                                                                                                                                                                                                                                                                                                                                   |  |  |  |  |
| Implementation                                       | : | <ul> <li>The business is planned to be scaled up by investment in existing goods like; Cloth, Sandle, Plastic Item, Stationary, Cosmetics etc.</li> <li>Average 30% gain on sales.</li> <li>The shop is rented.</li> <li>The business is operating by entrepreneur. Existing no employee.</li> <li>Collects goods from Dhaka, Feni.</li> <li>Agreed grace period is 3 months.</li> </ul> |  |  |  |  |

Pictures