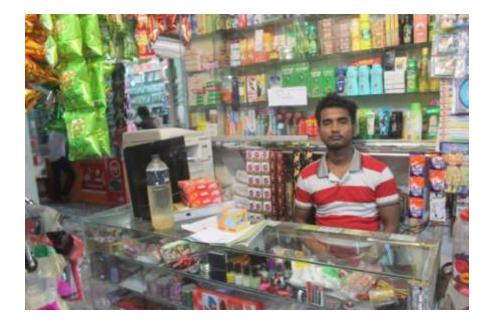

| Proposed Nobin Udyokta Business Info                 |   |                                                                                                                                                                                                                                                                                                                                                                                          |  |  |  |  |
|------------------------------------------------------|---|------------------------------------------------------------------------------------------------------------------------------------------------------------------------------------------------------------------------------------------------------------------------------------------------------------------------------------------------------------------------------------------|--|--|--|--|
| Business Name                                        | : | AMIR COSMETICS & CLOTH STORE                                                                                                                                                                                                                                                                                                                                                             |  |  |  |  |
| Location                                             | : | Sundorpur Bazar, Feni                                                                                                                                                                                                                                                                                                                                                                    |  |  |  |  |
| Total Investment in BDT                              | : | BDT 460,000/-                                                                                                                                                                                                                                                                                                                                                                            |  |  |  |  |
| Financing                                            | : | Self BDT 400,000/- (from existing business) 87%<br>Required Investment BDT 60,000/- (as equity) 13%                                                                                                                                                                                                                                                                                      |  |  |  |  |
| Present salary/drawings<br>from business (estimates) | : | BDT 5,000                                                                                                                                                                                                                                                                                                                                                                                |  |  |  |  |
| Proposed Salary                                      | : | BDT 5,000                                                                                                                                                                                                                                                                                                                                                                                |  |  |  |  |
| Size of shop                                         | : | 10 ft x 15 ft= 150 square ft                                                                                                                                                                                                                                                                                                                                                             |  |  |  |  |
| Security                                             | : | 50,000                                                                                                                                                                                                                                                                                                                                                                                   |  |  |  |  |
| Implementation                                       | : | <ul> <li>The business is planned to be scaled up by investment in existing goods like; Cloth, Sandle, Plastic Item, Stationary, Cosmetics etc.</li> <li>Average 30% gain on sales.</li> <li>The shop is rented.</li> <li>The business is operating by entrepreneur. Existing no employee.</li> <li>Collects goods from Dhaka, Feni.</li> <li>Agreed grace period is 3 months.</li> </ul> |  |  |  |  |

Pictures