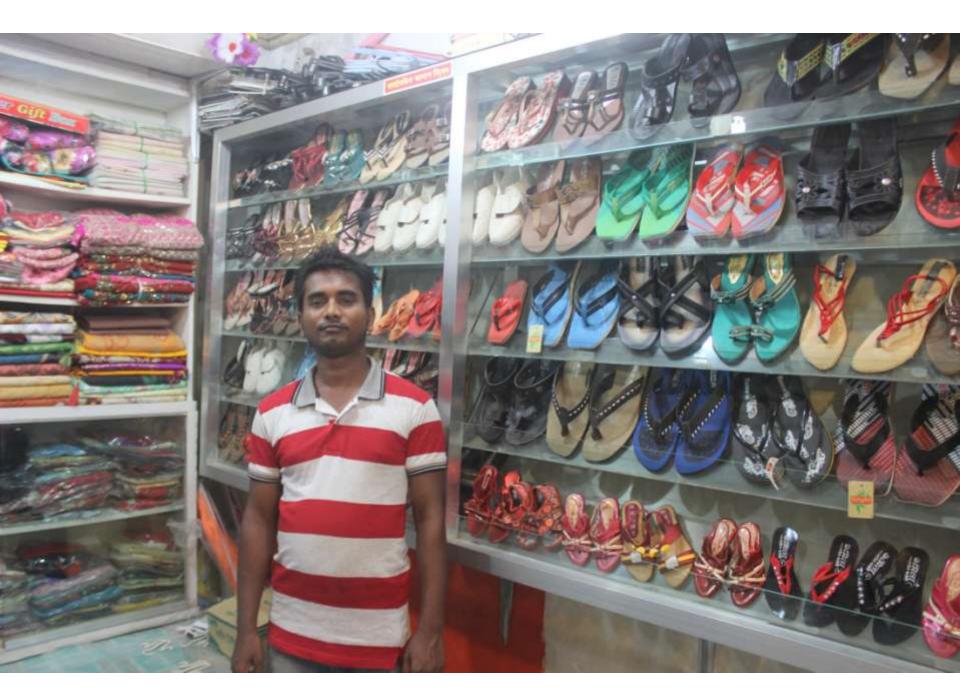

| Proposed Nobin Udyokta Business Info                 |   |                                                                                                                                                                                                                                                                                                                                                                                          |  |  |  |  |
|------------------------------------------------------|---|------------------------------------------------------------------------------------------------------------------------------------------------------------------------------------------------------------------------------------------------------------------------------------------------------------------------------------------------------------------------------------------|--|--|--|--|
| Business Name                                        | : | AMIR COSMETICS & CLOTH STORE                                                                                                                                                                                                                                                                                                                                                             |  |  |  |  |
| Location                                             | : | Sundorpur Bazar, Feni                                                                                                                                                                                                                                                                                                                                                                    |  |  |  |  |
| Total Investment in BDT                              | : | BDT 460,000/-                                                                                                                                                                                                                                                                                                                                                                            |  |  |  |  |
| Financing                                            | : | Self BDT 400,000/- (from existing business) 87%<br>Required Investment BDT 60,000/- (as equity) 13%                                                                                                                                                                                                                                                                                      |  |  |  |  |
| Present salary/drawings<br>from business (estimates) | : | BDT 5,000                                                                                                                                                                                                                                                                                                                                                                                |  |  |  |  |
| Proposed Salary                                      | : | BDT 5,000                                                                                                                                                                                                                                                                                                                                                                                |  |  |  |  |
| Size of shop                                         | : | 10 ft x 15 ft= 150 square ft                                                                                                                                                                                                                                                                                                                                                             |  |  |  |  |
| Security                                             | : | 50,000                                                                                                                                                                                                                                                                                                                                                                                   |  |  |  |  |
| Implementation                                       | : | <ul> <li>The business is planned to be scaled up by investment in existing goods like; Cloth, Sandle, Plastic Item, Stationary, Cosmetics etc.</li> <li>Average 30% gain on sales.</li> <li>The shop is rented.</li> <li>The business is operating by entrepreneur. Existing no employee.</li> <li>Collects goods from Dhaka, Feni.</li> <li>Agreed grace period is 3 months.</li> </ul> |  |  |  |  |

Pictures