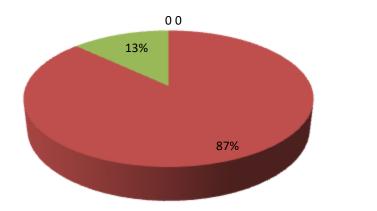

| Proposed Nobin Udyokta Business Info                 |   |                                                                                                                                                                                                                                                                                                                                                                                          |  |  |  |  |
|------------------------------------------------------|---|------------------------------------------------------------------------------------------------------------------------------------------------------------------------------------------------------------------------------------------------------------------------------------------------------------------------------------------------------------------------------------------|--|--|--|--|
| Business Name                                        | : | AMIR COSMETICS & CLOTH STORE                                                                                                                                                                                                                                                                                                                                                             |  |  |  |  |
| Location                                             | : | Sundorpur Bazar, Feni                                                                                                                                                                                                                                                                                                                                                                    |  |  |  |  |
| Total Investment in BDT                              | : | BDT 460,000/-                                                                                                                                                                                                                                                                                                                                                                            |  |  |  |  |
| Financing                                            | : | Self BDT 400,000/- (from existing business) 87%<br>Required Investment BDT 60,000/- (as equity) 13%                                                                                                                                                                                                                                                                                      |  |  |  |  |
| Present salary/drawings<br>from business (estimates) | : | BDT 5,000                                                                                                                                                                                                                                                                                                                                                                                |  |  |  |  |
| Proposed Salary                                      | : | BDT 5,000                                                                                                                                                                                                                                                                                                                                                                                |  |  |  |  |
| Size of shop                                         | : | 10 ft x 15 ft= 150 square ft                                                                                                                                                                                                                                                                                                                                                             |  |  |  |  |
| Security                                             | : | 50,000                                                                                                                                                                                                                                                                                                                                                                                   |  |  |  |  |
| Implementation                                       | : | <ul> <li>The business is planned to be scaled up by investment in existing goods like; Cloth, Sandle, Plastic Item, Stationary, Cosmetics etc.</li> <li>Average 30% gain on sales.</li> <li>The shop is rented.</li> <li>The business is operating by entrepreneur. Existing no employee.</li> <li>Collects goods from Dhaka, Feni.</li> <li>Agreed grace period is 3 months.</li> </ul> |  |  |  |  |