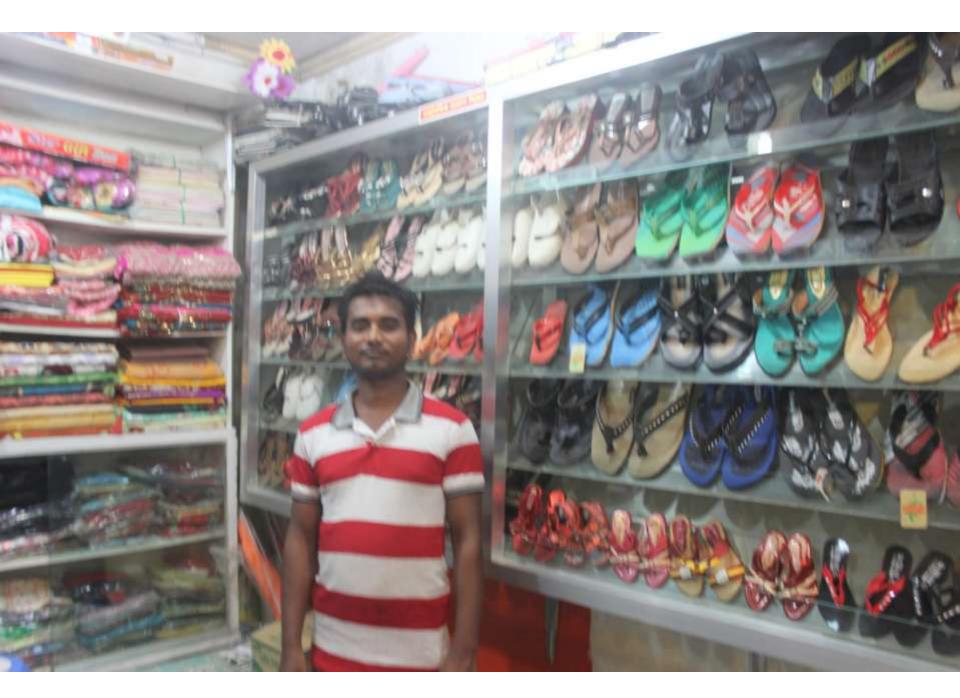

| Proposed Nobin Udyokta Business Info                 |   |                                                                                                                                                                                                                                                                                                                                                                                          |  |  |  |  |
|------------------------------------------------------|---|------------------------------------------------------------------------------------------------------------------------------------------------------------------------------------------------------------------------------------------------------------------------------------------------------------------------------------------------------------------------------------------|--|--|--|--|
| Business Name                                        | : | AMIR COSMETICS & CLOTH STORE                                                                                                                                                                                                                                                                                                                                                             |  |  |  |  |
| Location                                             | : | Sundorpur Bazar, Feni                                                                                                                                                                                                                                                                                                                                                                    |  |  |  |  |
| Total Investment in BDT                              | : | BDT 460,000/-                                                                                                                                                                                                                                                                                                                                                                            |  |  |  |  |
| Financing                                            | : | Self BDT 400,000/- (from existing business) 87%<br>Required Investment BDT 60,000/- (as equity) 13%                                                                                                                                                                                                                                                                                      |  |  |  |  |
| Present salary/drawings<br>from business (estimates) | : | BDT 5,000                                                                                                                                                                                                                                                                                                                                                                                |  |  |  |  |
| Proposed Salary                                      | : | BDT 5,000                                                                                                                                                                                                                                                                                                                                                                                |  |  |  |  |
| Size of shop                                         | : | 10 ft x 15 ft= 150 square ft                                                                                                                                                                                                                                                                                                                                                             |  |  |  |  |
| Security                                             | : | 50,000                                                                                                                                                                                                                                                                                                                                                                                   |  |  |  |  |
| Implementation                                       | : | <ul> <li>The business is planned to be scaled up by investment in existing goods like; Cloth, Sandle, Plastic Item, Stationary, Cosmetics etc.</li> <li>Average 30% gain on sales.</li> <li>The shop is rented.</li> <li>The business is operating by entrepreneur. Existing no employee.</li> <li>Collects goods from Dhaka, Feni.</li> <li>Agreed grace period is 3 months.</li> </ul> |  |  |  |  |

Pictures