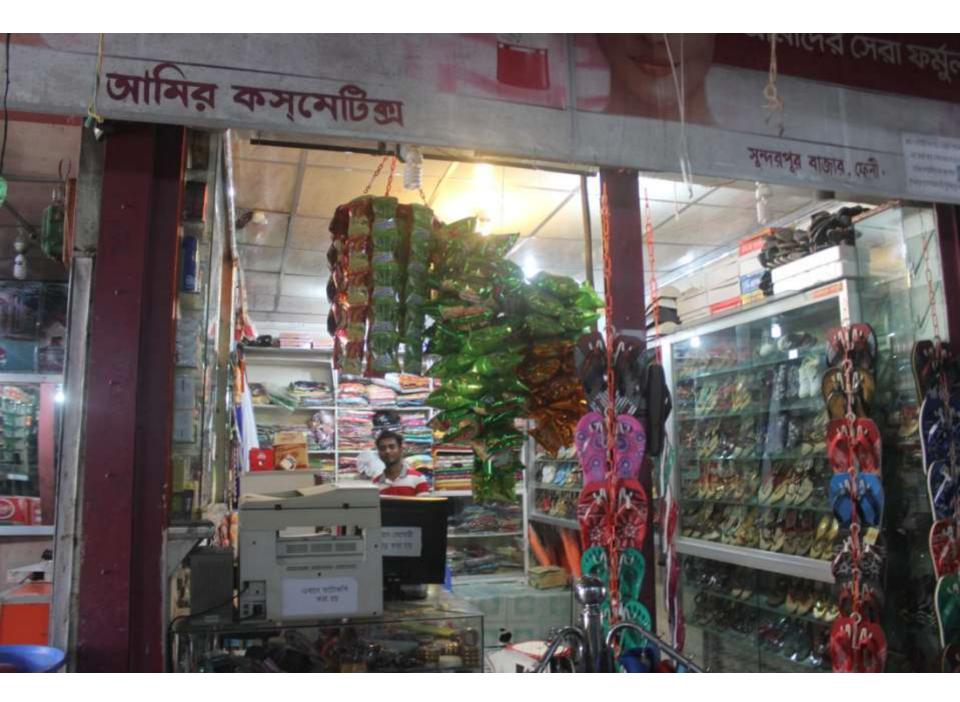

| Proposed Nobin Udyokta Business Info                 |   |                                                                                                                                                                                                                                                                                                                                                                                          |  |  |  |  |
|------------------------------------------------------|---|------------------------------------------------------------------------------------------------------------------------------------------------------------------------------------------------------------------------------------------------------------------------------------------------------------------------------------------------------------------------------------------|--|--|--|--|
| Business Name                                        | : | AMIR COSMETICS & CLOTH STORE                                                                                                                                                                                                                                                                                                                                                             |  |  |  |  |
| Location                                             | : | Sundorpur Bazar, Feni                                                                                                                                                                                                                                                                                                                                                                    |  |  |  |  |
| Total Investment in BDT                              | : | BDT 460,000/-                                                                                                                                                                                                                                                                                                                                                                            |  |  |  |  |
| Financing                                            | : | Self BDT 400,000/- (from existing business) 87%<br>Required Investment BDT 60,000/- (as equity) 13%                                                                                                                                                                                                                                                                                      |  |  |  |  |
| Present salary/drawings<br>from business (estimates) | : | BDT 5,000                                                                                                                                                                                                                                                                                                                                                                                |  |  |  |  |
| Proposed Salary                                      | : | BDT 5,000                                                                                                                                                                                                                                                                                                                                                                                |  |  |  |  |
| Size of shop                                         | : | 10 ft x 15 ft= 150 square ft                                                                                                                                                                                                                                                                                                                                                             |  |  |  |  |
| Security                                             | : | 50,000                                                                                                                                                                                                                                                                                                                                                                                   |  |  |  |  |
| Implementation                                       | : | <ul> <li>The business is planned to be scaled up by investment in existing goods like; Cloth, Sandle, Plastic Item, Stationary, Cosmetics etc.</li> <li>Average 30% gain on sales.</li> <li>The shop is rented.</li> <li>The business is operating by entrepreneur. Existing no employee.</li> <li>Collects goods from Dhaka, Feni.</li> <li>Agreed grace period is 3 months.</li> </ul> |  |  |  |  |

Pictures