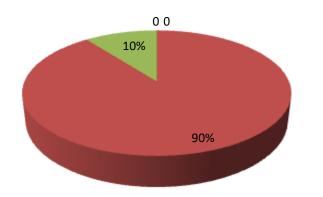

| Proposed Nobin Udyokta Business Info                 |   |                                                                                                                                                                                                                                                                                                                                                              |  |  |  |
|------------------------------------------------------|---|--------------------------------------------------------------------------------------------------------------------------------------------------------------------------------------------------------------------------------------------------------------------------------------------------------------------------------------------------------------|--|--|--|
| Business Name                                        | : | ADHUNA                                                                                                                                                                                                                                                                                                                                                       |  |  |  |
| Location                                             | : | Appayon Afroz Tower, Feni                                                                                                                                                                                                                                                                                                                                    |  |  |  |
| Total Investment in BDT                              | : | BDT 670,000/-                                                                                                                                                                                                                                                                                                                                                |  |  |  |
| Financing                                            | : | Self BDT 600,000/- (from existing business) 90%<br>Required Investment BDT 70,000/- (as equity) 10%                                                                                                                                                                                                                                                          |  |  |  |
| Present salary/drawings<br>from business (estimates) | • | BDT 5,000                                                                                                                                                                                                                                                                                                                                                    |  |  |  |
| Proposed Salary                                      | : | BDT 5,000                                                                                                                                                                                                                                                                                                                                                    |  |  |  |
| Size of shop                                         | : | 12 ft x 10 ft= 120 square ft                                                                                                                                                                                                                                                                                                                                 |  |  |  |
| Security                                             | : | 300,000                                                                                                                                                                                                                                                                                                                                                      |  |  |  |
| Implementation                                       | : | <ul> <li>The business is planned to be scaled up by investment in existing goods like; Shirt, Pant, T-Shirt, Pungabi Etc.</li> <li>Average 20% gain on sales.</li> <li>The shop is rented.</li> <li>The business is operating by entrepreneur. Existing 01 employee.</li> <li>Collects goods from Dhaka</li> <li>Agreed grace period is 3 months.</li> </ul> |  |  |  |