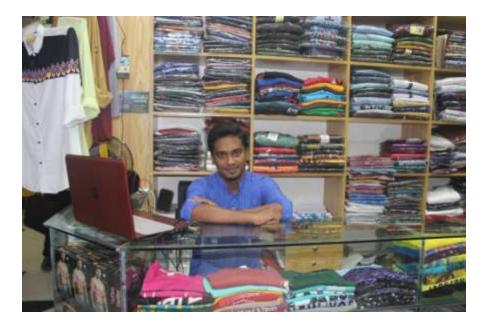

#### Proposed NU Business Name: ADHUNA



Project identification and prepared by: Aowled Hossain, Feni Unit, Feni Project verified by: Susanta Kumar Bishwash



| Brief Bio of The Proposed Nobin Udyokta                                                                                                                        |                                         |                                                                                                                                                                                                               |  |  |  |  |
|----------------------------------------------------------------------------------------------------------------------------------------------------------------|-----------------------------------------|--------------------------------------------------