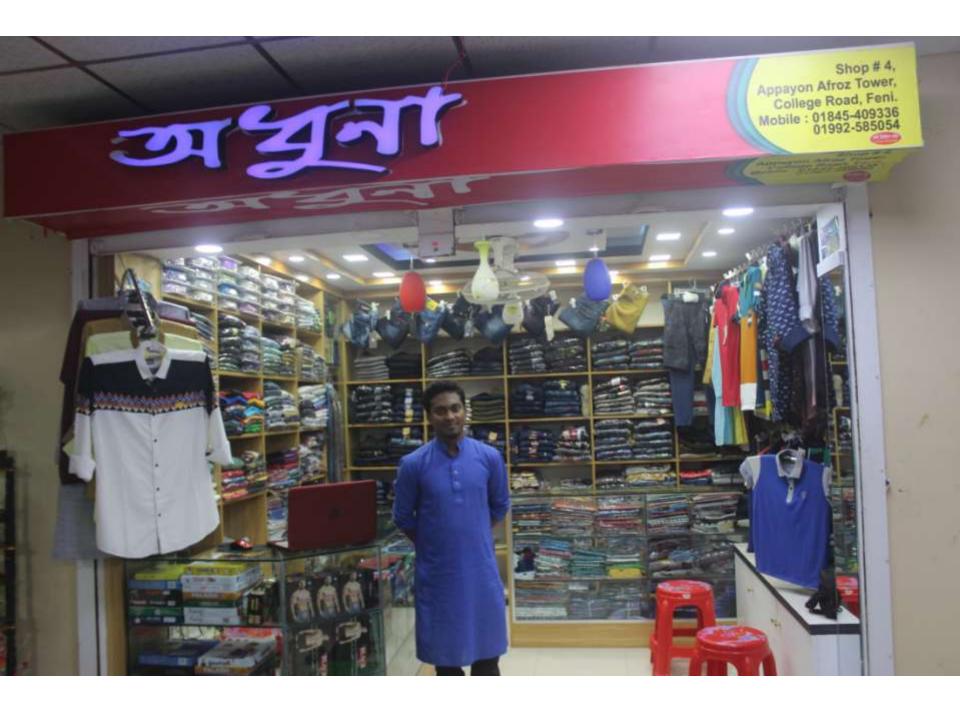

| Proposed Nobin Udyokta Business Info                 |   |                                                                                                                                                                                                                                                                                                                                                              |  |  |  |
|------------------------------------------------------|---|--------------------------------------------------------------------------------------------------------------------------------------------------------------------------------------------------------------------------------------------------------------------------------------------------------------------------------------------------------------|--|--|--|
| Business Name                                        | : | ADHUNA                                                                                                                                                                                                                                                                                                                                                       |  |  |  |
| Location                                             | : | Appayon Afroz Tower, Feni                                                                                                                                                                                                                                                                                                                                    |  |  |  |
| Total Investment in BDT                              | : | BDT 670,000/-                                                                                                                                                                                                                                                                                                                                                |  |  |  |
| Financing                                            | : | Self BDT 600,000/- (from existing business) 90%<br>Required Investment BDT 70,000/- (as equity) 10%                                                                                                                                                                                                                                                          |  |  |  |
| Present salary/drawings<br>from business (estimates) | • | BDT 5,000                                                                                                                                                                                                                                                                                                                                                    |  |  |  |
| Proposed Salary                                      | : | BDT 5,000                                                                                                                                                                                                                                                                                                                                                    |  |  |  |
| Size of shop                                         | : | 12 ft x 10 ft= 120 square ft                                                                                                                                                                                                                                                                                                                                 |  |  |  |
| Security                                             | : | 300,000                                                                                                                                                                                                                                                                                                                                                      |  |  |  |
| Implementation                                       | : | <ul> <li>The business is planned to be scaled up by investment in existing goods like; Shirt, Pant, T-Shirt, Pungabi Etc.</li> <li>Average 20% gain on sales.</li> <li>The shop is rented.</li> <li>The business is operating by entrepreneur. Existing 01 employee.</li> <li>Collects goods from Dhaka</li> <li>Agreed grace period is 3 months.</li> </ul> |  |  |  |

Pictures