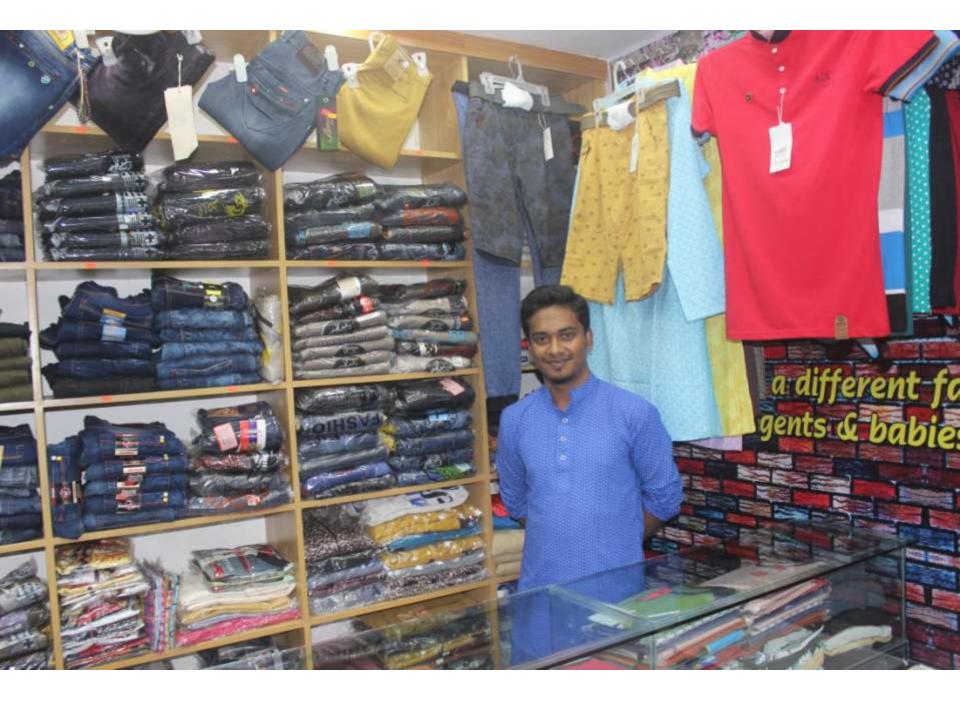

| Proposed Nobin Udyokta Business Info                 |   |                                                                                                                                                                                                                                                                                                                                                              |  |  |  |
|------------------------------------------------------|---|--------------------------------------------------------------------------------------------------------------------------------------------------------------------------------------------------------------------------------------------------------------------------------------------------------------------------------------------------------------|--|--|--|
| Business Name                                        | : | ADHUNA                                                                                                                                                                                                                                                                                                                                                       |  |  |  |
| Location                                             | : | Appayon Afroz Tower, Feni                                                                                                                                                                                                                                                                                                                                    |  |  |  |
| Total Investment in BDT                              | : | BDT 670,000/-                                                                                                                                                                                                                                                                                                                                                |  |  |  |
| Financing                                            | : | Self BDT 600,000/- (from existing business) 90%<br>Required Investment BDT 70,000/- (as equity) 10%                                                                                                                                                                                                                                                          |  |  |  |
| Present salary/drawings<br>from business (estimates) | • | BDT 5,000                                                                                                                                                                                                                                                                                                                                                    |  |  |  |
| Proposed Salary                                      | : | BDT 5,000                                                                                                                                                                                                                                                                                                                                                    |  |  |  |
| Size of shop                                         | : | 12 ft x 10 ft= 120 square ft                                                                                                                                                                                                                                                                                                                                 |  |  |  |
| Security                                             | : | 300,000                                                                                                                                                                                                                                                                                                                                                      |  |  |  |
| Implementation                                       | : | <ul> <li>The business is planned to be scaled up by investment in existing goods like; Shirt, Pant, T-Shirt, Pungabi Etc.</li> <li>Average 20% gain on sales.</li> <li>The shop is rented.</li> <li>The business is operating by entrepreneur. Existing 01 employee.</li> <li>Collects goods from Dhaka</li> <li>Agreed grace period is 3 months.</li> </ul> |  |  |  |

Pictures