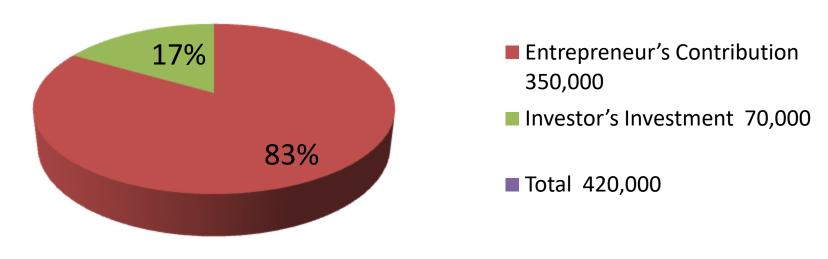

| Propo | sed | Nobin | Udyokta | <b>Business Info</b> |
|-------|-----|-------|---------|----------------------|
|       |     |       | TALLODO |                      |

| Поро                                              |   | ca Nobili Gayokta Basiliess Illio                                                                                                                                                                                                                                     |
|---------------------------------------------------|---|-----------------------------------------------------------------------------------------------------------------------------------------------------------------------------------------------------------------------------------------------------------------------|
| Business Name                                     | : | AL-MADINA TAILORS                                                                                                                                                                                                                                                     |
| Location                                          | : | Dhonbari Kandia Road,Dhonbari                                                                                                                                                                                                                                         |
| Total Investment in BDT                           | : | BDT 4,20,000/-                                                                                                                                                                                                                                                        |
| Financing                                         | : | Self BDT 3,50,000/-(from existing business) 83%                                                                                                                                                                                                                       |
|                                                   |   | Required Investment BDT 70,000/-(as equity) 17%                                                                                                                                                                                                                       |
| Present salary/drawings from business (estimates) | : | BDT 5,000/-                                                                                                                                                                                                                                                           |
| Proposed Salary                                   | : | BDT 5,000/-                                                                                                                                                                                                                                                           |
| Size of shop                                      | : | 10ft x 10 ft= 100 square ft                                                                                                                                                                                                                                           |
| Implementation                                    | : | <ul> <li>He has run his Business.</li> <li>The business is operating by entrepreneur. Existing no employes.</li> <li>Average 25% gain on sales.</li> <li>Collects goods from Dhaka.</li> <li>The Shop is rented.</li> <li>Agreed grace period is 3 months.</li> </ul> |

Less Fixed Expense

| Investment    | Breal | kdown  |
|---------------|-------|--------|
| 1111621116111 | ם כם  | NUUVII |

| Existing       |      |            | !      | Proposed |             |        |                   |
|----------------|------|------------|--------|----------|-------------|--------|-------------------|
| Particulars    | Qty. | Unit Price | Amount | Qty.     | Unit Price  |        | Proposed<br>Total |
| r al ticulai s | Qty. | Office     |        | Qty.     | Officialise |        | lotai             |
| Long Cloth     | 1500 | 200        | 300000 | 280      | 250         | 70000  | 370000            |
| Security       |      |            | 50000  | )        |             | 0      | 50000             |
|                |      | 1          | 0      |          | 1           | 0      | O                 |
| Total          | 0    |            | 350000 | 280      |             | 70,000 | 420,000           |