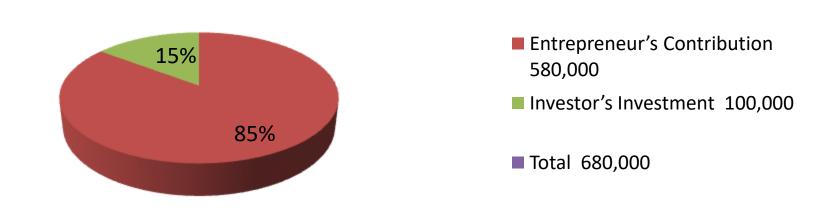

| 600      | 450  | 270000          | 110  | 450        | 49500 | 319500            |
| Shirt Pitch          | 400      | 450  | 180000          | 100  | 450        | 40000 | 220000            |
| Chote                | 15       | 4500 | 67500           |      |            | 0     | 67500             |
| Tore Cloth           | 200      | 14   | 2800            |      |            | 0     | 2800              |
| Security             |          |      | 50000           |      |            | 0     | 50000             |
| Others               |          |      | 9700            |      |            | 10500 | 20200             |
|                      |          |      |                 |      |            |       |                   |

### **Source of Finance**

580000

Others

Total

215



210

100,000

680,000

| Financial Projection (BDT)             |       |         |         |         |         |  |
|----------------------------------------|-------|---------|---------|---------|---------|--|
| Particular                             | Daily | Monthly | Year -1 | Year-2  | Year-3  |  |
| Revenue(Sales)                         |       |         |         |         |         |  |
| Pant pitch,Shirt Pitch,chote colth ETC | 3700  | 111000  | 1332000 | 1398600 | 1468530 |  |
| Service                                | 200   | 6000    | 72000   | 75600   | 79380   |  |
| Total Sales(A)                         | 3900  | 117000  | 1404000 | 1474200 | 1547910 |  |
| Less Variable Expense (B)              |       |         |         |         |         |  |
| Pant pitch,Shirt Pitc