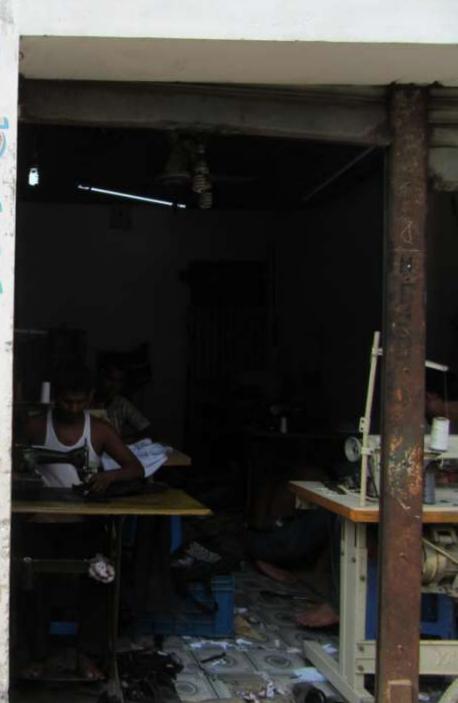

| Proposed Nobin Udyokta Business Info              |   |                                                                                                                                                                                        |  |  |  |
|---------------------------------------------------|---|----------------------------------------------------------------------------------------------------------------------------------------------------------------------------------------|--|--|--|
| Business Name                                     | : | M H TAILORS                                                                                                                                                                            |  |  |  |
| Location                                          | : | Mosjid Road ,Naier Mannan Super Markert,Nagorpur                                                                                                                                       |  |  |  |
| Total Investment in BDT                           | : | 3DT 6,80,000/-                                                                                                                                                                         |  |  |  |
| Financing                                         | : | Self BDT 5,80,000/-(from existing business) 85% Required Investment BDT 1,00,000/-(as equity) 15%                                                                                      |  |  |  |
| Present salary/drawings from business (estimates) | : | BDT 5,000/-                                                                                                                                                                            |  |  |  |
| Proposed Salary                                   | : | BDT 5,000/-                                                                                                                                                                            |  |  |  |
| Size of shop                                      | : | 25 ft x 10 ft= 250 square ft                                                                                                                                                           |  |  |  |
| Implementation                                    | : | <ul> <li>He has run his Business.</li> <li>The business is operating by entrepreneur. Existing six employes.</li> <li>Collects goods from Dhaka</li> <li>The Shop is rented</li> </ul> |  |  |  |

# Pictures

স্মৃতি ভোশালিক

এখানে সার্ট্র প্যান্ট, সাফারী তৈরী করা হয়।

প্রেটো গ্রাক্তন নিকশার

নাহেব সাহ।ন সুপার সার্কেট মার্কি রোঙ নাগরগুর। মোঝ 01741337817 01686757782