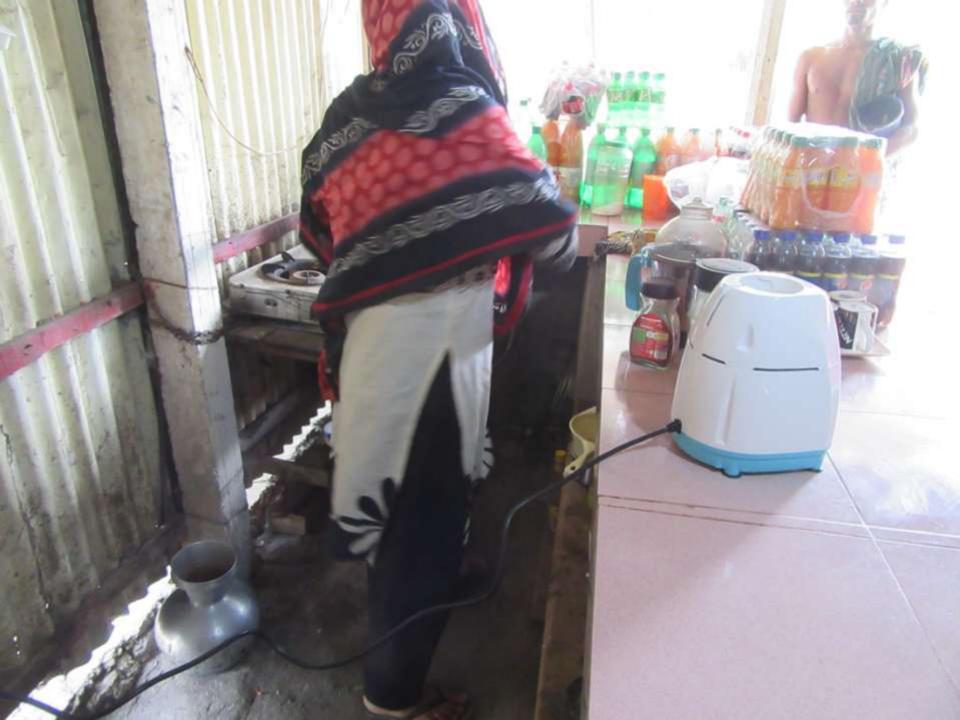

# Pictures

| Proposed Nobin Udyokta Business Info              |   |                                                                                                                                                                                                                                         |  |
|---------------------------------------------------|---|-----------------------------------------------------------------------------------------------------------------------------------------------------------------------------------------------------------------------------------------|--|
| Business Name                                     | : | ONNO ROKOM FAST FOOD & COFFEE HOUSE                                                                                                                                                                                                     |  |
| Location                                          | : | Khotori Aricha road ,Nagorpur                                                                                                                                                                                                           |  |
| Total Investment in BDT                           | : | BDT 90,000/-                                                                                                                                                                                                                            |  |
| Financing                                         | : | Self BDT 40,000/-(from existing business) 44%                                                                                                                                                                                           |  |
|                                                   |   | Required Investment BDT 50,000/-(as equity) 56%                                                                                                                                                                                         |  |
| Present salary/drawings from business (estimates) | : | BDT 5,000/-                                                                                                                                                                                                                             |  |
| Proposed Salary                                   | : | BDT 5,000/-                                                                                                                                                                                                                             |  |
| Size of shop                                      | : | 10 ft x 25 ft= 250 square ft                                                                                                                                                                                                            |  |
| Implementation                                    | : | <ul> <li>He has run his Business.</li> <li>The business is operating by entrepreneur. Existing no employee.</li> <li>Collects goods from Dhaka, Nagorpur</li> <li>The Shop is own.</li> <li>Agreed grace period is 3 months.</li> </ul> |  |