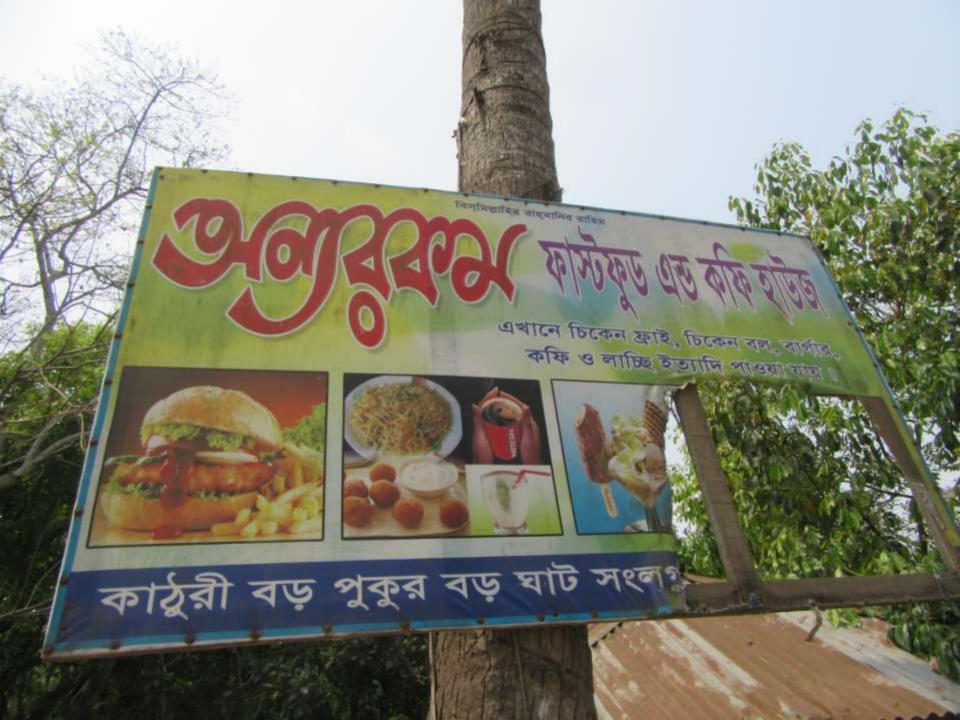

| Proposed Nobin Udyokta Business Info              |   |                                                                                                                                                                                                                                         |  |
|---------------------------------------------------|---|-----------------------------------------------------------------------------------------------------------------------------------------------------------------------------------------------------------------------------------------|--|
| Business Name                                     | : | ONNO ROKOM FAST FOOD & COFFEE HOUSE                                                                                                                                                                                                     |  |
| Location                                          | : | Khotori Aricha road ,Nagorpur                                                                                                                                                                                                           |  |
| Total Investment in BDT                           | : | BDT 90,000/-                                                                                                                                                                                                                            |  |
| Financing                                         | : | Self BDT 40,000/-(from existing business) 44%                                                                                                                                                                                           |  |
|                                                   |   | Required Investment BDT 50,000/-(as equity) 56%                                                                                                                                                                                         |  |
| Present salary/drawings from business (estimates) | : | BDT 5,000/-                                                                                                                                                                                                                             |  |
| Proposed Salary                                   | : | BDT 5,000/-                                                                                                                                                                                                                             |  |
| Size of shop                                      | : | 10 ft x 25 ft= 250 square ft                                                                                                                                                                                                            |  |
| Implementation                                    | : | <ul> <li>He has run his Business.</li> <li>The business is operating by entrepreneur. Existing no employee.</li> <li>Collects goods from Dhaka, Nagorpur</li> <li>The Shop is own.</li> <li>Agreed grace period is 3 months.</li> </ul> |  |

# Pictures