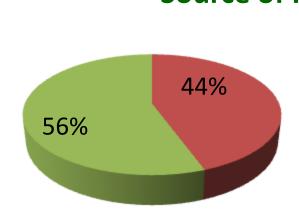

| Proposed Nobin Udyokta Business Info              |   |                                                                                                                                                                                                                                         |  |
|---------------------------------------------------|---|-----------------------------------------------------------------------------------------------------------------------------------------------------------------------------------------------------------------------------------------|--|
| Business Name                                     | : | ONNO ROKOM FAST FOOD & COFFEE HOUSE                                                                                                                                                                                                     |  |
| Location                                          | : | Khotori Aricha road ,Nagorpur                                                                                                                                                                                                           |  |
| Total Investment in BDT                           | : | BDT 90,000/-                                                                                                                                                                                                                            |  |
| Financing                                         | : | Self BDT 40,000/-(from existing business) 44%                                                                                                                                                                                           |  |
|                                                   |   | Required Investment BDT 50,000/-(as equity) 56%                                                                                                                                                                                         |  |
| Present salary/drawings from business (estimates) | : | BDT 5,000/-                                                                                                                                                                                                                             |  |
| Proposed Salary                                   | : | BDT 5,000/-                                                                                                                                                                                                                             |  |
| Size of shop                                      | : | 10 ft x 25 ft= 250 square ft                                                                                                                                                                                                            |  |
| Implementation                                    | : | <ul> <li>He has run his Business.</li> <li>The business is operating by entrepreneur. Existing no employee.</li> <li>Collects goods from Dhaka, Nagorpur</li> <li>The Shop is own.</li> <li>Agreed grace period is 3 months.</li> </ul> |  |

# Source of Finance

Evicting

42

**Total** 

■ Entrepreneur's Contribution 40,000

50,000

90,000

- Investor's Investment 50,000
  - Total 90,000