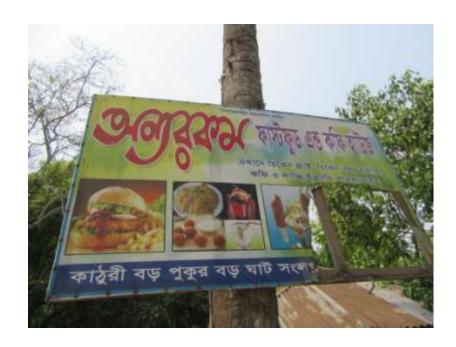

| Proposed Nobin Udyokta Business Info              |   |                                                                                                                                                                                                                                         |  |
|---------------------------------------------------|---|-----------------------------------------------------------------------------------------------------------------------------------------------------------------------------------------------------------------------------------------|--|
| Business Name                                     | : | ONNO ROKOM FAST FOOD & COFFEE HOUSE                                                                                                                                                                                                     |  |
| Location                                          | : | Khotori Aricha road ,Nagorpur                                                                                                                                                                                                           |  |
| Total Investment in BDT                           | : | BDT 90,000/-                                                                                                                                                                                                                            |  |
| Financing                                         | : | Self BDT 40,000/-(from existing business) 44%                                                                                                                                                                                           |  |
|                                                   |   | Required Investment BDT 50,000/-(as equity) 56%                                                                                                                                                                                         |  |
| Present salary/drawings from business (estimates) | : | BDT 5,000/-                                                                                                                                                                                                                             |  |
| Proposed Salary                                   | : | BDT 5,000/-                                                                                                                                                                                                                             |  |
| Size of shop                                      | : | 10 ft x 25 ft= 250 square ft                                                                                                                                                                                                            |  |
| Implementation                                    | : | <ul> <li>He has run his Business.</li> <li>The business is operating by entrepreneur. Existing no employee.</li> <li>Collects goods from Dhaka, Nagorpur</li> <li>The Shop is own.</li> <li>Agreed grace period is 3 months.</li> </ul> |  |

# Pictures