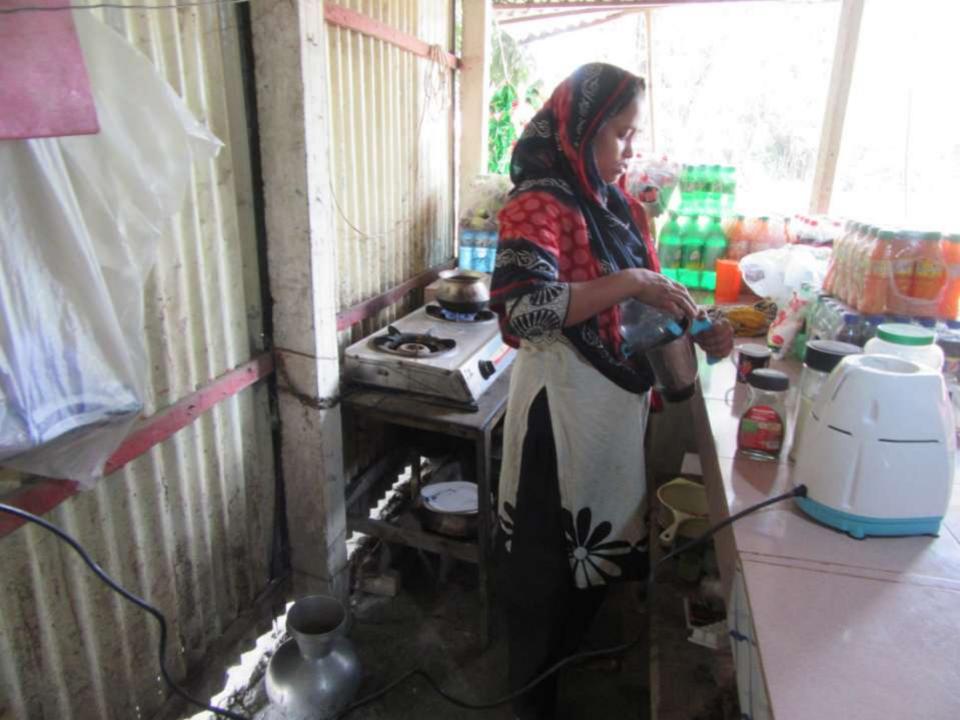

# Pictures

| Proposed Nobin Udyokta Business Info              |   |                                                                                                                                                                                                                                         |  |
|---------------------------------------------------|---|-----------------------------------------------------------------------------------------------------------------------------------------------------------------------------------------------------------------------------------------|--|
| Business Name                                     | : | ONNO ROKOM FAST FOOD & COFFEE HOUSE                                                                                                                                                                                                     |  |
| Location                                          | : | Khotori Aricha road ,Nagorpur                                                                                                                                                                                                           |  |
| Total Investment in BDT                           | : | BDT 90,000/-                                                                                                                                                                                                                            |  |
| Financing                                         | : | Self BDT 40,000/-(from existing business) 44%                                                                                                                                                                                           |  |
|                                                   |   | Required Investment BDT 50,000/-(as equity) 56%                                                                                                                                                                                         |  |
| Present salary/drawings from business (estimates) | : | BDT 5,000/-                                                                                                                                                                                                                             |  |
| Proposed Salary                                   | : | BDT 5,000/-                                                                                                                                                                                                                             |  |
| Size of shop                                      | : | 10 ft x 25 ft= 250 square ft                                                                                                                                                                                                            |  |
| Implementation                                    | : | <ul> <li>He has run his Business.</li> <li>The business is operating by entrepreneur. Existing no employee.</li> <li>Collects goods from Dhaka, Nagorpur</li> <li>The Shop is own.</li> <li>Agreed grace period is 3 months.</li> </ul> |  |