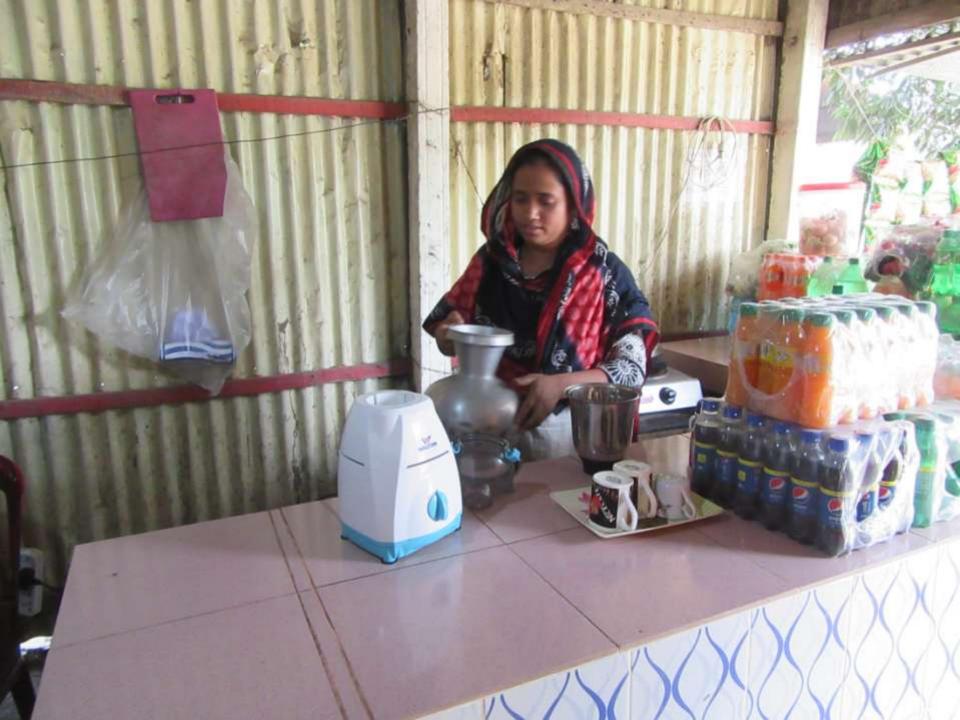

# Pictures

| Proposed Nobin Udyokta Business Info              |   |                                                                                                                                                                                                                                         |  |
|---------------------------------------------------|---|-----------------------------------------------------------------------------------------------------------------------------------------------------------------------------------------------------------------------------------------|--|
| Business Name                                     | : | ONNO ROKOM FAST FOOD & COFFEE HOUSE                                                                                                                                                                                                     |  |
| Location                                          | : | Khotori Aricha road ,Nagorpur                                                                                                                                                                                                           |  |
| Total Investment in BDT                           | : | BDT 90,000/-                                                                                                                                                                                                                            |  |
| Financing                                         | : | Self BDT 40,000/-(from existing business) 44%                                                                                                                                                                                           |  |
|                                                   |   | Required Investment BDT 50,000/-(as equity) 56%                                                                                                                                                                                         |  |
| Present salary/drawings from business (estimates) | : | BDT 5,000/-                                                                                                                                                                                                                             |  |
| Proposed Salary                                   | : | BDT 5,000/-                                                                                                                                                                                                                             |  |
| Size of shop                                      | : | 10 ft x 25 ft= 250 square ft                                                                                                                                                                                                            |  |
| Implementation                                    | : | <ul> <li>He has run his Business.</li> <li>The business is operating by entrepreneur. Existing no employee.</li> <li>Collects goods from Dhaka, Nagorpur</li> <li>The Shop is own.</li> <li>Agreed grace period is 3 months.</li> </ul> |  |