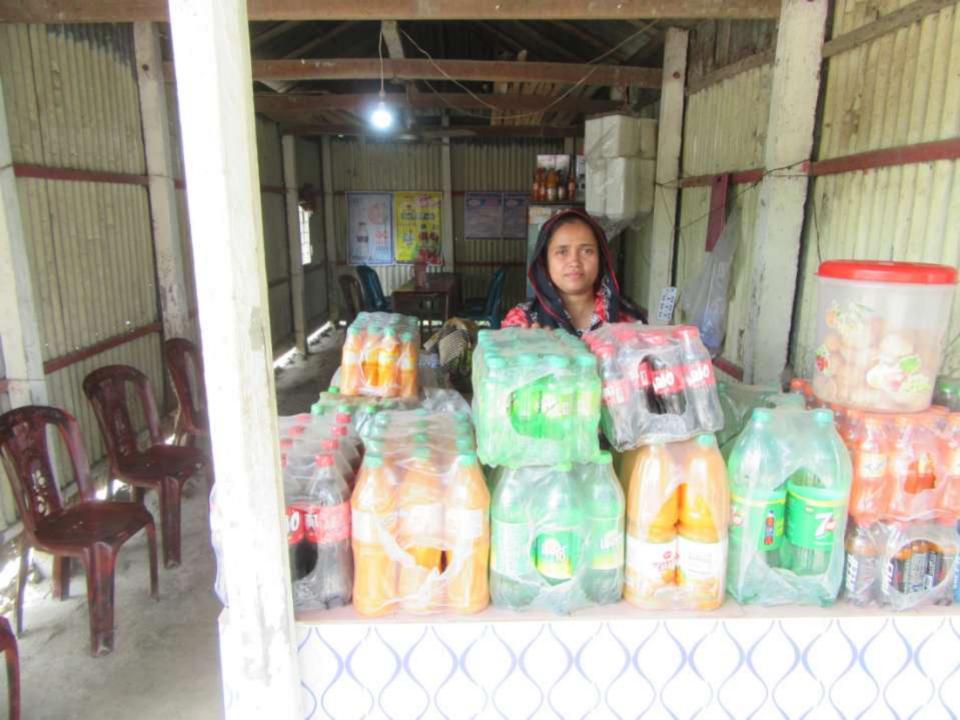

# Pictures

| Proposed Nobin Udyokta Business Info              |   |                                                                                                                                                                                                                                         |  |
|---------------------------------------------------|---|-----------------------------------------------------------------------------------------------------------------------------------------------------------------------------------------------------------------------------------------|--|
| Business Name                                     | : | ONNO ROKOM FAST FOOD & COFFEE HOUSE                                                                                                                                                                                                     |  |
| Location                                          | : | Khotori Aricha road ,Nagorpur                                                                                                                                                                                                           |  |
| Total Investment in BDT                           | : | BDT 90,000/-                                                                                                                                                                                                                            |  |
| Financing                                         | : | Self BDT 40,000/-(from existing business) 44%                                                                                                                                                                                           |  |
|                                                   |   | Required Investment BDT 50,000/-(as equity) 56%                                                                                                                                                                                         |  |
| Present salary/drawings from business (estimates) | : | BDT 5,000/-                                                                                                                                                                                                                             |  |
| Proposed Salary                                   | : | BDT 5,000/-                                                                                                                                                                                                                             |  |
| Size of shop                                      | : | 10 ft x 25 ft= 250 square ft                                                                                                                                                                                                            |  |
| Implementation                                    | : | <ul> <li>He has run his Business.</li> <li>The business is operating by entrepreneur. Existing no employee.</li> <li>Collects goods from Dhaka, Nagorpur</li> <li>The Shop is own.</li> <li>Agreed grace period is 3 months.</li> </ul> |  |