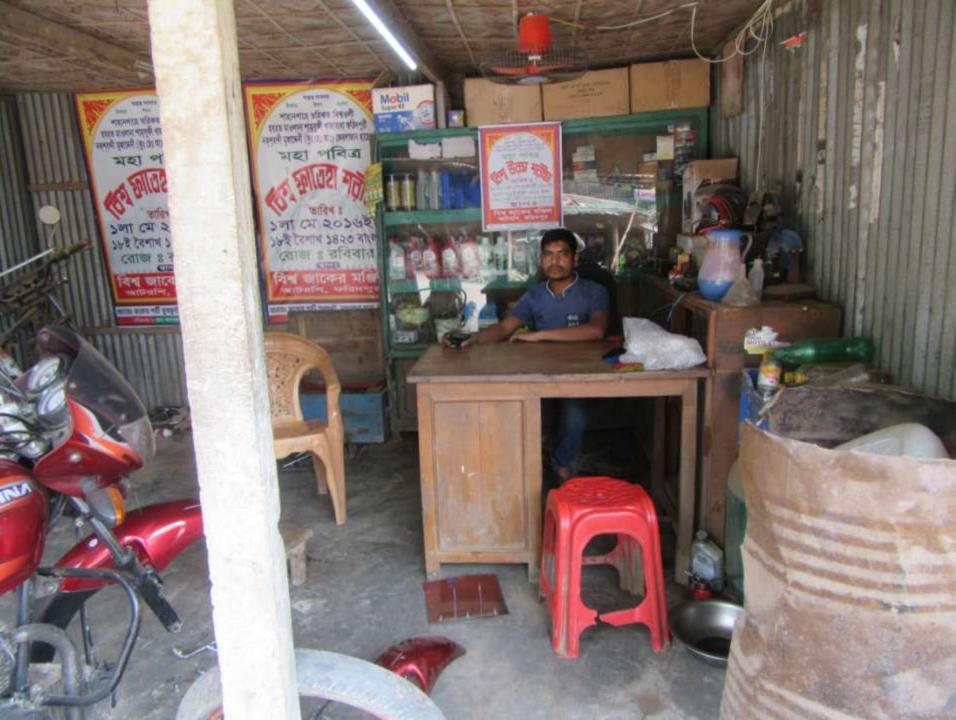

| Proposed Nobin Udyokta Business Info                 |   |                                                                                                                                                                                                                                 |  |  |  |
|------------------------------------------------------|---|---------------------------------------------------------------------------------------------------------------------------------------------------------------------------------------------------------------------------------|--|--|--|
| Business Name                                        | : | SOHEL AUTO MOTORS                                                                                                                                                                                                               |  |  |  |
| Location                                             | : | Nagorpur Chow Rasta, Aricha Road, Tangail                                                                                                                                                                                       |  |  |  |
| Total Investment in BDT                              | : | BDT 1,44,000/-                                                                                                                                                                                                                  |  |  |  |
| Financing                                            | : | Self BDT 94,000/-(from existing business) 65%                                                                                                                                                                                   |  |  |  |
|                                                      |   | Required Investment BDT 50,000/-(as equity) 35%                                                                                                                                                                                 |  |  |  |
| Present salary/drawings<br>from business (estimates) | : | BDT 5,000/-                                                                                                                                                                                                                     |  |  |  |
| Proposed Salary                                      | : | BDT 5,000/-                                                                                                                                                                                                                     |  |  |  |
| Size of shop                                         | : | 20 ft x 10 ft= 200 square ft                                                                                                                                                                                                    |  |  |  |
| Implementation                                       | : | <ul> <li>He has run his shop.</li> <li>The business is operating by entrepreneur. Existing no employee.</li> <li>Collects goods from Tangail.</li> <li>The Shop is rented.</li> <li>Agreed grace period is 3 months.</li> </ul> |  |  |  |