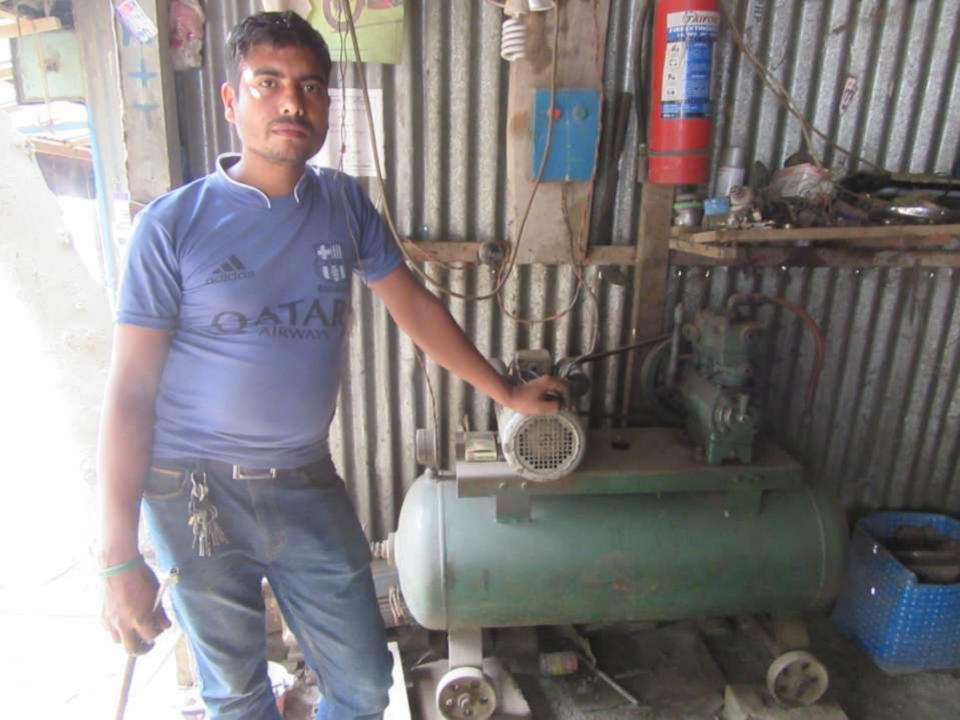

| Proposed Nobin Udyokta Business Info                 |   |                                                                                                                                                                                                                                 |  |  |  |
|------------------------------------------------------|---|---------------------------------------------------------------------------------------------------------------------------------------------------------------------------------------------------------------------------------|--|--|--|
| Business Name                                        | : | SOHEL AUTO MOTORS                                                                                                                                                                                                               |  |  |  |
| Location                                             | : | Nagorpur Chow Rasta, Aricha Road, Tangail                                                                                                                                                                                       |  |  |  |
| Total Investment in BDT                              | : | BDT 1,44,000/-                                                                                                                                                                                                                  |  |  |  |
| Financing                                            | : | Self BDT 94,000/-(from existing business) 65%                                                                                                                                                                                   |  |  |  |
|                                                      |   | Required Investment BDT 50,000/-(as equity) 35%                                                                                                                                                                                 |  |  |  |
| Present salary/drawings<br>from business (estimates) | : | BDT 5,000/-                                                                                                                                                                                                                     |  |  |  |
| Proposed Salary                                      | : | BDT 5,000/-                                                                                                                                                                                                                     |  |  |  |
| Size of shop                                         | : | 20 ft x 10 ft= 200 square ft                                                                                                                                                                                                    |  |  |  |
| Implementation                                       | : | <ul> <li>He has run his shop.</li> <li>The business is operating by entrepreneur. Existing no employee.</li> <li>Collects goods from Tangail.</li> <li>The Shop is rented.</li> <li>Agreed grace period is 3 months.</li> </ul> |  |  |  |

Pictures