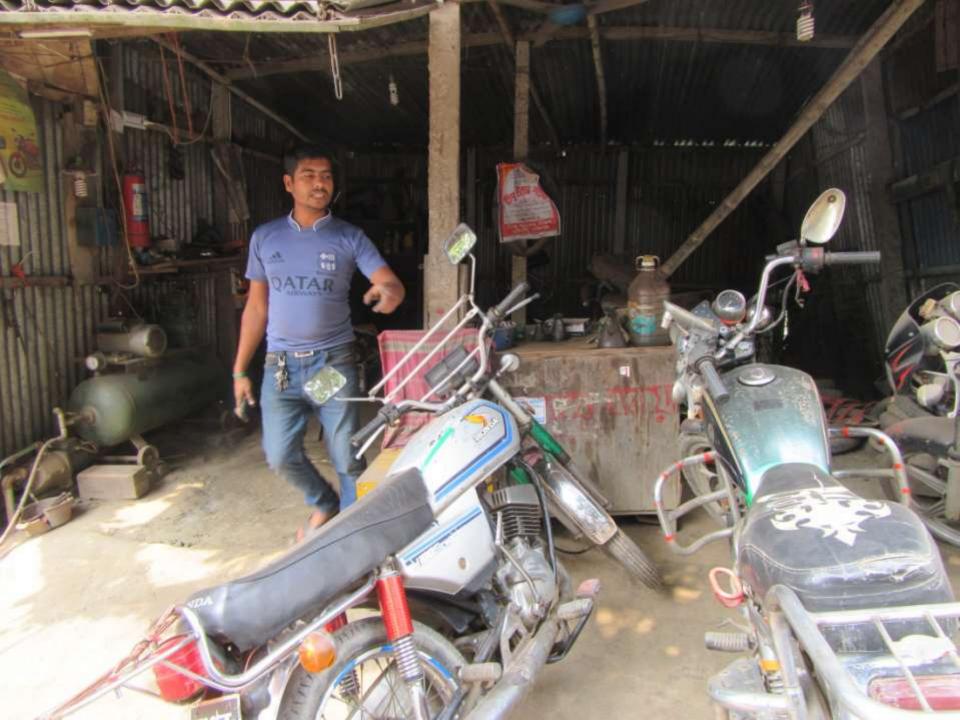

| Proposed Nobin Udyokta Business Info                 |   |                                                                                                                                                                                                                                 |  |  |  |
|------------------------------------------------------|---|---------------------------------------------------------------------------------------------------------------------------------------------------------------------------------------------------------------------------------|--|--|--|
| Business Name                                        | : | SOHEL AUTO MOTORS                                                                                                                                                                                                               |  |  |  |
| Location                                             | : | Nagorpur Chow Rasta, Aricha Road, Tangail                                                                                                                                                                                       |  |  |  |
| Total Investment in BDT                              | : | BDT 1,44,000/-                                                                                                                                                                                                                  |  |  |  |
| Financing                                            | : | Self BDT 94,000/-(from existing business) 65%                                                                                                                                                                                   |  |  |  |
|                                                      |   | Required Investment BDT 50,000/-(as equity) 35%                                                                                                                                                                                 |  |  |  |
| Present salary/drawings<br>from business (estimates) | : | BDT 5,000/-                                                                                                                                                                                                                     |  |  |  |
| Proposed Salary                                      | : | BDT 5,000/-                                                                                                                                                                                                                     |  |  |  |
| Size of shop                                         | : | 20 ft x 10 ft= 200 square ft                                                                                                                                                                                                    |  |  |  |
| Implementation                                       | : | <ul> <li>He has run his shop.</li> <li>The business is operating by entrepreneur. Existing no employee.</li> <li>Collects goods from Tangail.</li> <li>The Shop is rented.</li> <li>Agreed grace period is 3 months.</li> </ul> |  |  |  |

Pictures