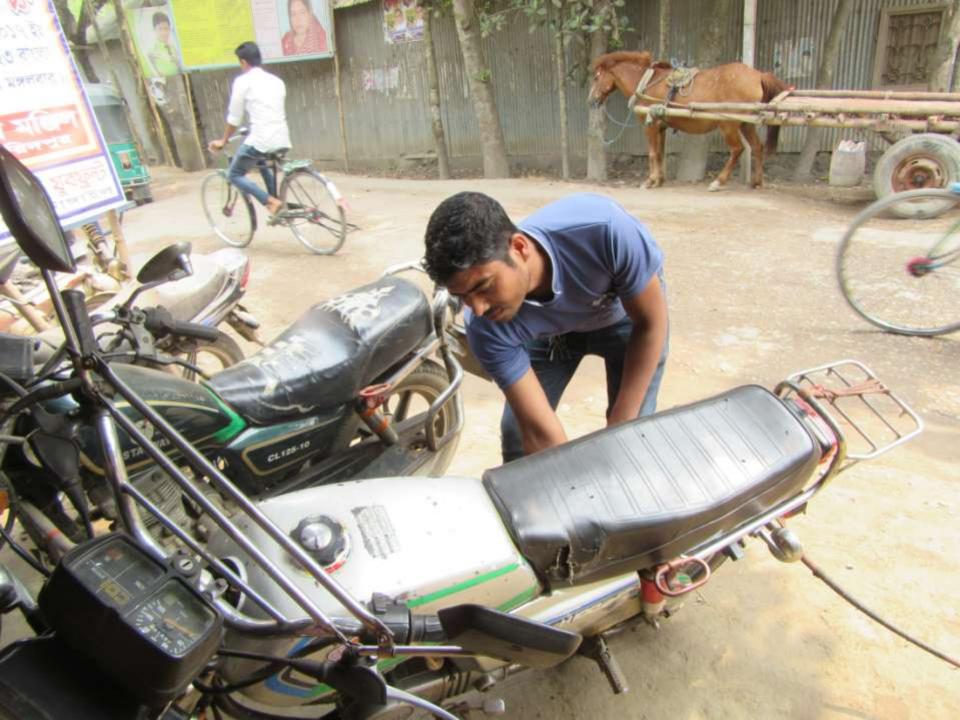

| Proposed Nobin Udyokta Business Info                 |   |                                                                                                                                                                                                                                 |  |  |  |
|------------------------------------------------------|---|---------------------------------------------------------------------------------------------------------------------------------------------------------------------------------------------------------------------------------|--|--|--|
| Business Name                                        | : | SOHEL AUTO MOTORS                                                                                                                                                                                                               |  |  |  |
| Location                                             | : | Nagorpur Chow Rasta, Aricha Road, Tangail                                                                                                                                                                                       |  |  |  |
| Total Investment in BDT                              | : | BDT 1,44,000/-                                                                                                                                                                                                                  |  |  |  |
| Financing                                            | : | Self BDT 94,000/-(from existing business) 65%                                                                                                                                                                                   |  |  |  |
|                                                      |   | Required Investment BDT 50,000/-(as equity) 35%                                                                                                                                                                                 |  |  |  |
| Present salary/drawings<br>from business (estimates) | : | BDT 5,000/-                                                                                                                                                                                                                     |  |  |  |
| Proposed Salary                                      | : | BDT 5,000/-                                                                                                                                                                                                                     |  |  |  |
| Size of shop                                         | : | 20 ft x 10 ft= 200 square ft                                                                                                                                                                                                    |  |  |  |
| Implementation                                       | : | <ul> <li>He has run his shop.</li> <li>The business is operating by entrepreneur. Existing no employee.</li> <li>Collects goods from Tangail.</li> <li>The Shop is rented.</li> <li>Agreed grace period is 3 months.</li> </ul> |  |  |  |

Pictures