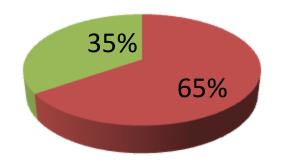

| Proposed Nobin Udyokta Business Info                 |   |                                                                                                                                                                                                                                 |  |  |  |
|------------------------------------------------------|---|---------------------------------------------------------------------------------------------------------------------------------------------------------------------------------------------------------------------------------|--|--|--|
| Business Name                                        | : | SOHEL AUTO MOTORS                                                                                                                                                                                                               |  |  |  |
| Location                                             | : | Nagorpur Chow Rasta, Aricha Road, Tangail                                                                                                                                                                                       |  |  |  |
| Total Investment in BDT                              | : | BDT 1,44,000/-                                                                                                                                                                                                                  |  |  |  |
| Financing                                            | : | Self BDT 94,000/-(from existing business) 65%                                                                                                                                                                                   |  |  |  |
|                                                      |   | Required Investment BDT 50,000/-(as equity) 35%                                                                                                                                                                                 |  |  |  |
| Present salary/drawings<br>from business (estimates) | : | BDT 5,000/-                                                                                                                                                                                                                     |  |  |  |
| Proposed Salary                                      | : | BDT 5,000/-                                                                                                                                                                                                                     |  |  |  |
| Size of shop                                         | : | 20 ft x 10 ft= 200 square ft                                                                                                                                                                                                    |  |  |  |
| Implementation                                       | : | <ul> <li>He has run his shop.</li> <li>The business is operating by entrepreneur. Existing no employee.</li> <li>Collects goods from Tangail.</li> <li>The Shop is rented.</li> <li>Agreed grace period is 3 months.</li> </ul> |  |  |  |