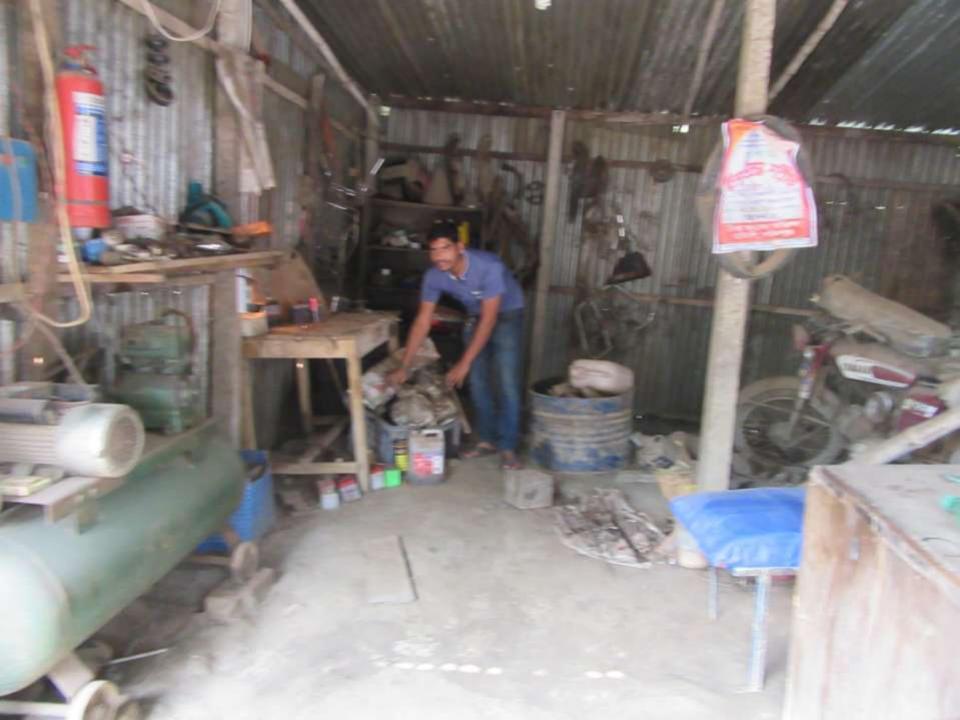

| Proposed Nobin Udyokta Business Info                 |   |                                                                                                                                                                                                                                 |  |  |  |
|------------------------------------------------------|---|---------------------------------------------------------------------------------------------------------------------------------------------------------------------------------------------------------------------------------|--|--|--|
| Business Name                                        | : | SOHEL AUTO MOTORS                                                                                                                                                                                                               |  |  |  |
| Location                                             | : | Nagorpur Chow Rasta, Aricha Road, Tangail                                                                                                                                                                                       |  |  |  |
| Total Investment in BDT                              | : | BDT 1,44,000/-                                                                                                                                                                                                                  |  |  |  |
| Financing                                            | : | Self BDT 94,000/-(from existing business) 65%                                                                                                                                                                                   |  |  |  |
|                                                      |   | Required Investment BDT 50,000/-(as equity) 35%                                                                                                                                                                                 |  |  |  |
| Present salary/drawings<br>from business (estimates) | : | BDT 5,000/-                                                                                                                                                                                                                     |  |  |  |
| Proposed Salary                                      | : | BDT 5,000/-                                                                                                                                                                                                                     |  |  |  |
| Size of shop                                         | : | 20 ft x 10 ft= 200 square ft                                                                                                                                                                                                    |  |  |  |
| Implementation                                       | : | <ul> <li>He has run his shop.</li> <li>The business is operating by entrepreneur. Existing no employee.</li> <li>Collects goods from Tangail.</li> <li>The Shop is rented.</li> <li>Agreed grace period is 3 months.</li> </ul> |  |  |  |

Pictures