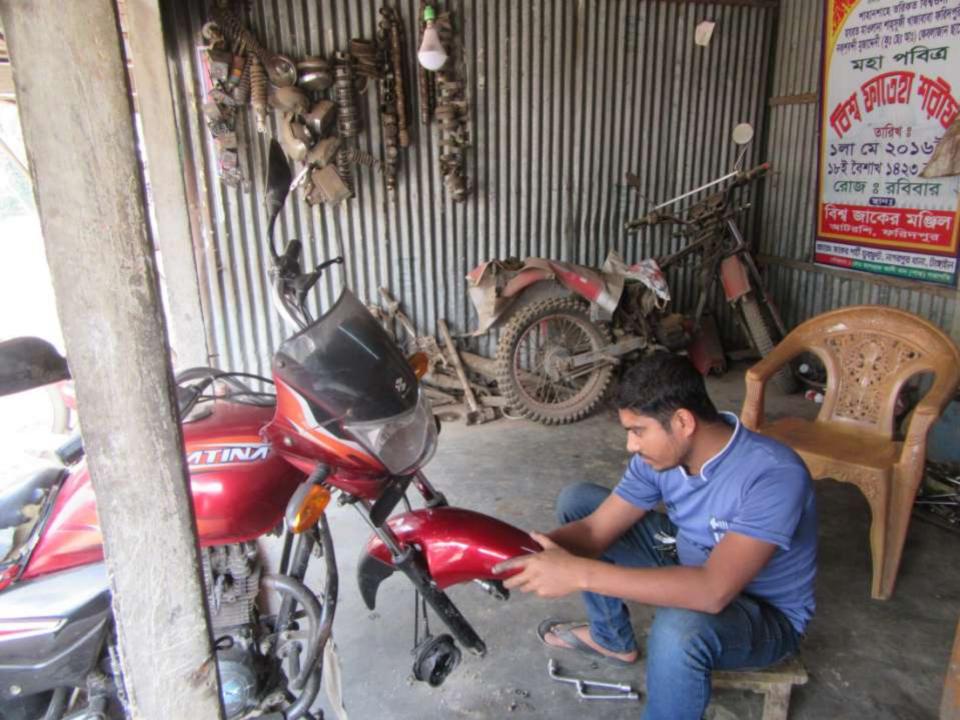

| Proposed Nobin Udyokta Business Info                 |   |                                                                                                                                                                                                                                 |  |  |  |
|------------------------------------------------------|---|---------------------------------------------------------------------------------------------------------------------------------------------------------------------------------------------------------------------------------|--|--|--|
| Business Name                                        | : | SOHEL AUTO MOTORS                                                                                                                                                                                                               |  |  |  |
| Location                                             | : | Nagorpur Chow Rasta, Aricha Road, Tangail                                                                                                                                                                                       |  |  |  |
| Total Investment in BDT                              | : | BDT 1,44,000/-                                                                                                                                                                                                                  |  |  |  |
| Financing                                            | : | Self BDT 94,000/-(from existing business) 65%                                                                                                                                                                                   |  |  |  |
|                                                      |   | Required Investment BDT 50,000/-(as equity) 35%                                                                                                                                                                                 |  |  |  |
| Present salary/drawings<br>from business (estimates) | : | BDT 5,000/-                                                                                                                                                                                                                     |  |  |  |
| Proposed Salary                                      | : | BDT 5,000/-                                                                                                                                                                                                                     |  |  |  |
| Size of shop                                         | : | 20 ft x 10 ft= 200 square ft                                                                                                                                                                                                    |  |  |  |
| Implementation                                       | : | <ul> <li>He has run his shop.</li> <li>The business is operating by entrepreneur. Existing no employee.</li> <li>Collects goods from Tangail.</li> <li>The Shop is rented.</li> <li>Agreed grace period is 3 months.</li> </ul> |  |  |  |

Pictures