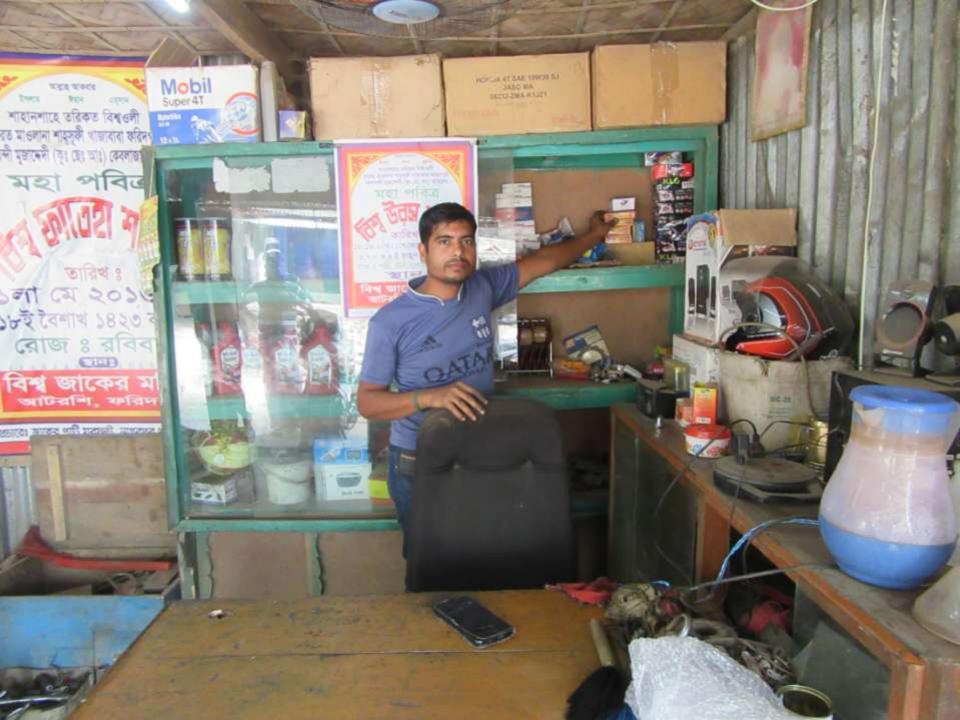

| Proposed Nobin Udyokta Business Info                 |   |                                                                                                                                                                                                                                 |  |  |  |
|------------------------------------------------------|---|---------------------------------------------------------------------------------------------------------------------------------------------------------------------------------------------------------------------------------|--|--|--|
| Business Name                                        | : | SOHEL AUTO MOTORS                                                                                                                                                                                                               |  |  |  |
| Location                                             | : | Nagorpur Chow Rasta, Aricha Road, Tangail                                                                                                                                                                                       |  |  |  |
| Total Investment in BDT                              | : | BDT 1,44,000/-                                                                                                                                                                                                                  |  |  |  |
| Financing                                            | : | Self BDT 94,000/-(from existing business) 65%                                                                                                                                                                                   |  |  |  |
|                                                      |   | Required Investment BDT 50,000/-(as equity) 35%                                                                                                                                                                                 |  |  |  |
| Present salary/drawings<br>from business (estimates) | : | BDT 5,000/-                                                                                                                                                                                                                     |  |  |  |
| Proposed Salary                                      | : | BDT 5,000/-                                                                                                                                                                                                                     |  |  |  |
| Size of shop                                         | : | 20 ft x 10 ft= 200 square ft                                                                                                                                                                                                    |  |  |  |
| Implementation                                       | : | <ul> <li>He has run his shop.</li> <li>The business is operating by entrepreneur. Existing no employee.</li> <li>Collects goods from Tangail.</li> <li>The Shop is rented.</li> <li>Agreed grace period is 3 months.</li> </ul> |  |  |  |

Pictures