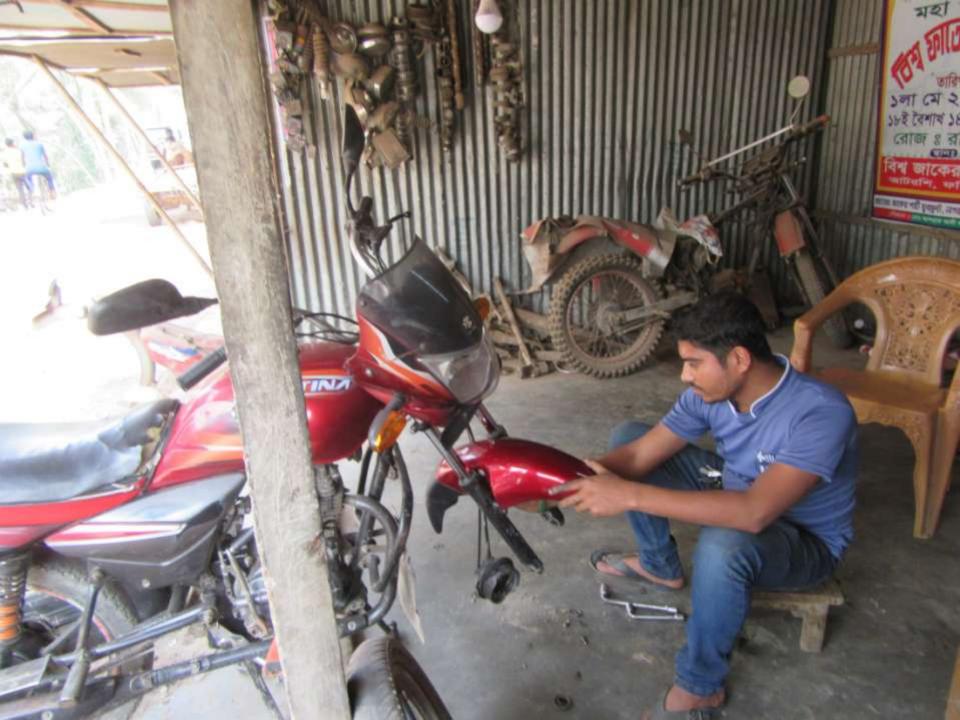

| Proposed Nobin Udyokta Business Info                 |   |                                                                                                                                                                                                                                 |  |  |  |
|------------------------------------------------------|---|---------------------------------------------------------------------------------------------------------------------------------------------------------------------------------------------------------------------------------|--|--|--|
| Business Name                                        | : | SOHEL AUTO MOTORS                                                                                                                                                                                                               |  |  |  |
| Location                                             | : | Nagorpur Chow Rasta, Aricha Road, Tangail                                                                                                                                                                                       |  |  |  |
| Total Investment in BDT                              | : | BDT 1,44,000/-                                                                                                                                                                                                                  |  |  |  |
| Financing                                            | : | Self BDT 94,000/-(from existing business) 65%                                                                                                                                                                                   |  |  |  |
|                                                      |   | Required Investment BDT 50,000/-(as equity) 35%                                                                                                                                                                                 |  |  |  |
| Present salary/drawings<br>from business (estimates) | : | BDT 5,000/-                                                                                                                                                                                                                     |  |  |  |
| Proposed Salary                                      | : | BDT 5,000/-                                                                                                                                                                                                                     |  |  |  |
| Size of shop                                         | : | 20 ft x 10 ft= 200 square ft                                                                                                                                                                                                    |  |  |  |
| Implementation                                       | : | <ul> <li>He has run his shop.</li> <li>The business is operating by entrepreneur. Existing no employee.</li> <li>Collects goods from Tangail.</li> <li>The Shop is rented.</li> <li>Agreed grace period is 3 months.</li> </ul> |  |  |  |

Pictures