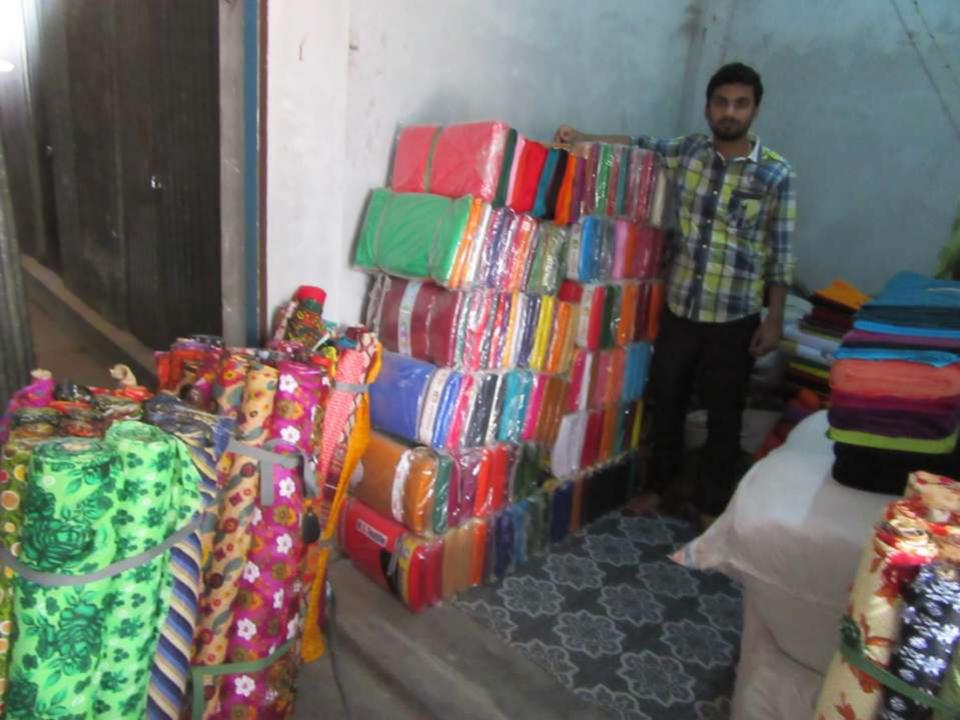

| Proposed Nobin Udyokta Business Info                 |   |                                                                                                                                                                                                                                                                                                                                                                                                                                  |  |  |  |
|------------------------------------------------------|---|----------------------------------------------------------------------------------------------------------------------------------------------------------------------------------------------------------------------------------------------------------------------------------------------------------------------------------------------------------------------------------------------------------------------------------|--|--|--|
| Business Name                                        | : | Gita Onggon Bostrobitan                                                                                                                                                                                                                                                                                                                                                                                                          |  |  |  |
| Location                                             | : | Korotia Bazar, Tangail Sadar,Tangail                                                                                                                                                                                                                                                                                                                                                                                             |  |  |  |
| Total Investment in BDT                              | : | BDT 580000/-                                                                                                                                                                                                                                                                                                                                                                                                                     |  |  |  |
| Financing                                            | : | Self BDT 500,000/-(from existing business) 86%<br>Required Investment BDT 80,000/-(as equity) 14%                                                                                                                                                                                                                                                                                                                                |  |  |  |
| Present salary/drawings<br>from business (estimates) | : | BDT 5,000/-                                                                                                                                                                                                                                                                                                                                                                                                                      |  |  |  |
| Proposed Salary                                      | : | BDT 5,000                                                                                                                                                                                                                                                                                                                                                                                                                        |  |  |  |
| Size of shop                                         | : | BDT 5,000/-                                                                                                                                                                                                                                                                                                                                                                                                                      |  |  |  |
| Security of the shop                                 | : | 20 ft x 6 ft= 120 square ft                                                                                                                                                                                                                                                                                                                                                                                                      |  |  |  |
| Implementation                                       | : | <ul> <li>The business is planned to be scaled up by investment in existing goods; Voiel Cloth, Print Cloth, Jacket, Katan, Three pice etc.</li> <li>Average 10% gain on sale.</li> <li>The business is operating by entrepreneur. Existing 2 employee.</li> <li>one employee will be appointed.</li> <li>The shop is rented.</li> <li>Collects goods from Babur Hat, Dhaka.</li> <li>Agreed grace period is 3 months.</li> </ul> |  |  |  |