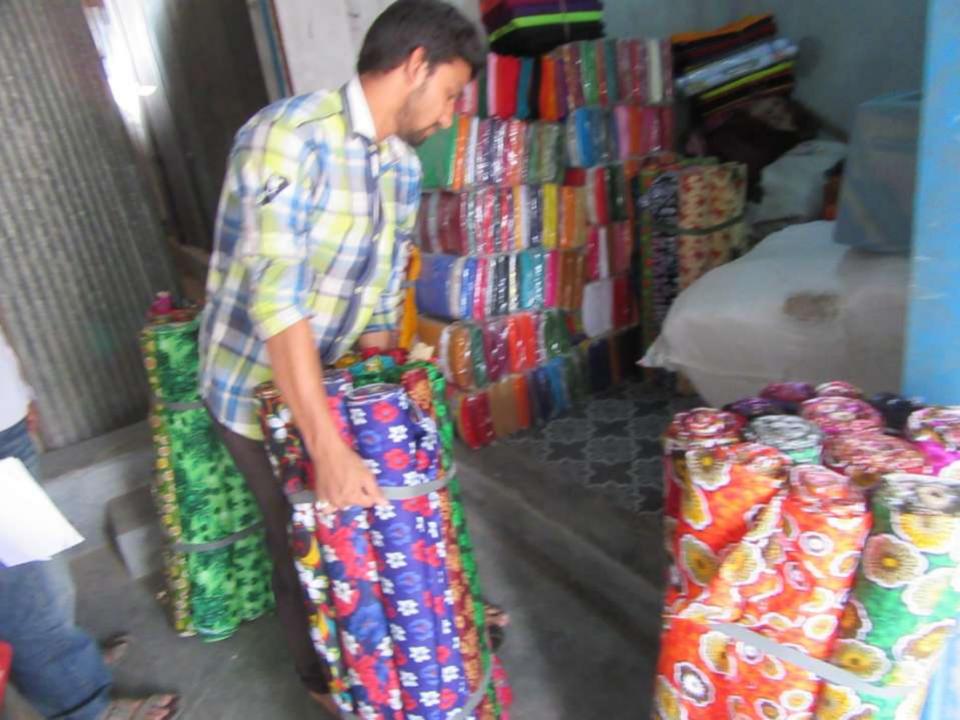

| Proposed Nobin Udyokta Business Info                 |   |                                                                                                                                                                                                                                                                                                                                                                                                                                  |  |  |  |
|------------------------------------------------------|---|----------------------------------------------------------------------------------------------------------------------------------------------------------------------------------------------------------------------------------------------------------------------------------------------------------------------------------------------------------------------------------------------------------------------------------|--|--|--|
| Business Name                                        | : | Gita Onggon Bostrobitan                                                                                                                                                                                                                                                                                                                                                                                                          |  |  |  |
| Location                                             | : | Korotia Bazar, Tangail Sadar,Tangail                                                                                                                                                                                                                                                                                                                                                                                             |  |  |  |
| Total Investment in BDT                              | : | BDT 580000/-                                                                                                                                                                                                                                                                                                                                                                                                                     |  |  |  |
| Financing                                            | : | Self BDT 500,000/-(from existing business) 86%<br>Required Investment BDT 80,000/-(as equity) 14%                                                                                                                                                                                                                                                                                                                                |  |  |  |
| Present salary/drawings<br>from business (estimates) | : | BDT 5,000/-                                                                                                                                                                                                                                                                                                                                                                                                                      |  |  |  |
| Proposed Salary                                      | : | BDT 5,000                                                                                                                                                                                                                                                                                                                                                                                                                        |  |  |  |
| Size of shop                                         | : | BDT 5,000/-                                                                                                                                                                                                                                                                                                                                                                                                                      |  |  |  |
| Security of the shop                                 | : | 20 ft x 6 ft= 120 square ft                                                                                                                                                                                                                                                                                                                                                                                                      |  |  |  |
| Implementation                                       | : | <ul> <li>The business is planned to be scaled up by investment in existing goods; Voiel Cloth, Print Cloth, Jacket, Katan, Three pice etc.</li> <li>Average 10% gain on sale.</li> <li>The business is operating by entrepreneur. Existing 2 employee.</li> <li>one employee will be appointed.</li> <li>The shop is rented.</li> <li>Collects goods from Babur Hat, Dhaka.</li> <li>Agreed grace period is 3 months.</li> </ul> |  |  |  |