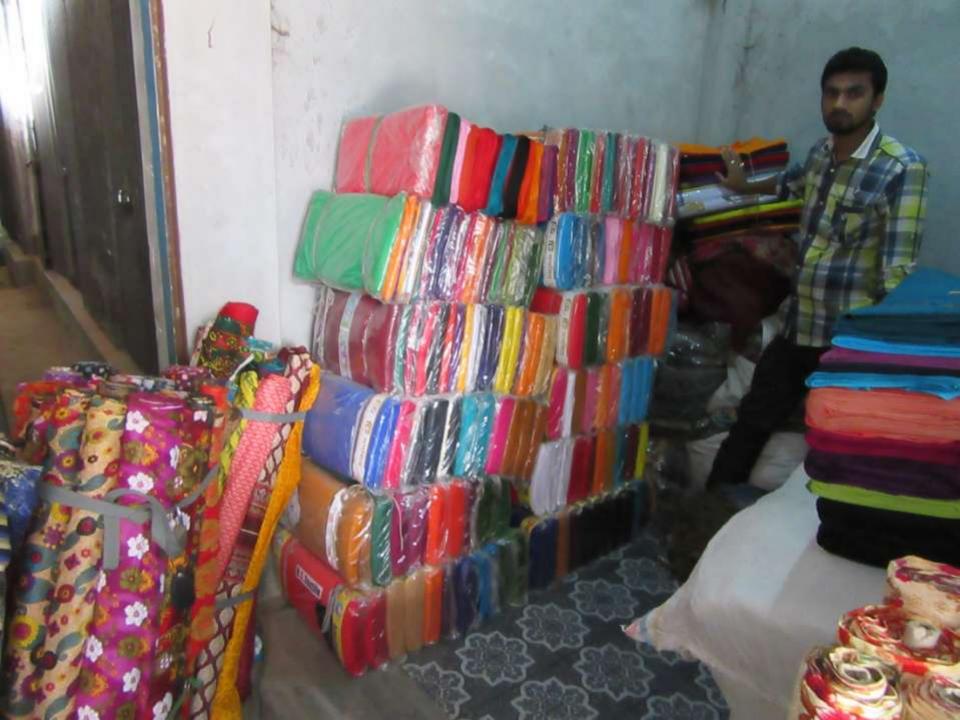

| Proposed Nobin Udyokta Business Info                 |   |                                                                                                                                                                                                                                                                                                                                                                                                                                  |  |  |  |
|------------------------------------------------------|---|----------------------------------------------------------------------------------------------------------------------------------------------------------------------------------------------------------------------------------------------------------------------------------------------------------------------------------------------------------------------------------------------------------------------------------|--|--|--|
| Business Name                                        | : | Gita Onggon Bostrobitan                                                                                                                                                                                                                                                                                                                                                                                                          |  |  |  |
| Location                                             | : | Korotia Bazar, Tangail Sadar,Tangail                                                                                                                                                                                                                                                                                                                                                                                             |  |  |  |
| Total Investment in BDT                              | : | BDT 580000/-                                                                                                                                                                                                                                                                                                                                                                                                                     |  |  |  |
| Financing                                            | : | Self BDT 500,000/-(from existing business) 86%<br>Required Investment BDT 80,000/-(as equity) 14%                                                                                                                                                                                                                                                                                                                                |  |  |  |
| Present salary/drawings<br>from business (estimates) | : | BDT 5,000/-                                                                                                                                                                                                                                                                                                                                                                                                                      |  |  |  |
| Proposed Salary                                      | : | BDT 5,000                                                                                                                                                                                                                                                                                                                                                                                                                        |  |  |  |
| Size of shop                                         | : | BDT 5,000/-                                                                                                                                                                                                                                                                                                                                                                                                                      |  |  |  |
| Security of the shop                                 | : | 20 ft x 6 ft= 120 square ft                                                                                                                                                                                                                                                                                                                                                                                                      |  |  |  |
| Implementation                                       | : | <ul> <li>The business is planned to be scaled up by investment in existing goods; Voiel Cloth, Print Cloth, Jacket, Katan, Three pice etc.</li> <li>Average 10% gain on sale.</li> <li>The business is operating by entrepreneur. Existing 2 employee.</li> <li>one employee will be appointed.</li> <li>The shop is rented.</li> <li>Collects goods from Babur Hat, Dhaka.</li> <li>Agreed grace period is 3 months.</li> </ul> |  |  |  |

### THREATS

Theft Fire Political unrest Pictures