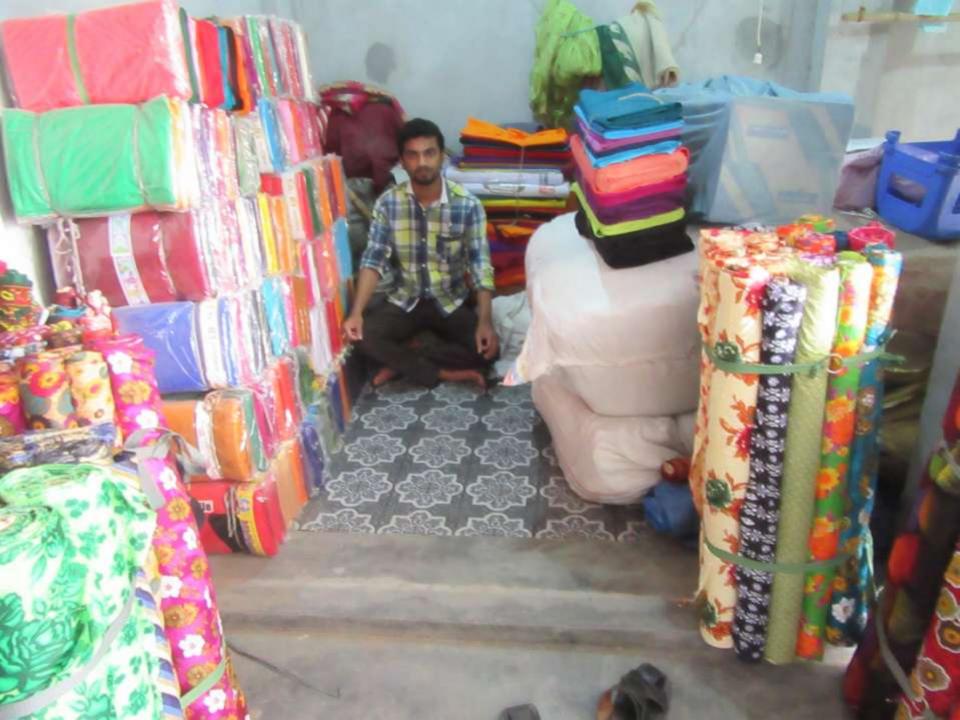

| Proposed Nobin Udyokta Business Info                 |   |                                                                                                                                                                                                                                                                                                                                                                                                                                  |  |  |  |
|------------------------------------------------------|---|----------------------------------------------------------------------------------------------------------------------------------------------------------------------------------------------------------------------------------------------------------------------------------------------------------------------------------------------------------------------------------------------------------------------------------|--|--|--|
| Business Name                                        | : | Gita Onggon Bostrobitan                                                                                                                                                                                                                                                                                                                                                                                                          |  |  |  |
| Location                                             | : | Korotia Bazar, Tangail Sadar,Tangail                                                                                                                                                                                                                                                                                                                                                                                             |  |  |  |
| Total Investment in BDT                              | : | BDT 580000/-                                                                                                                                                                                                                                                                                                                                                                                                                     |  |  |  |
| Financing                                            | : | Self BDT 500,000/-(from existing business) 86%<br>Required Investment BDT 80,000/-(as equity) 14%                                                                                                                                                                                                                                                                                                                                |  |  |  |
| Present salary/drawings<br>from business (estimates) | : | BDT 5,000/-                                                                                                                                                                                                                                                                                                                                                                                                                      |  |  |  |
| Proposed Salary                                      | : | BDT 5,000                                                                                                                                                                                                                                                                                                                                                                                                                        |  |  |  |
| Size of shop                                         | : | BDT 5,000/-                                                                                                                                                                                                                                                                                                                                                                                                                      |  |  |  |
| Security of the shop                                 | : | 20 ft x 6 ft= 120 square ft                                                                                                                                                                                                                                                                                                                                                                                                      |  |  |  |
| Implementation                                       | : | <ul> <li>The business is planned to be scaled up by investment in existing goods; Voiel Cloth, Print Cloth, Jacket, Katan, Three pice etc.</li> <li>Average 10% gain on sale.</li> <li>The business is operating by entrepreneur. Existing 2 employee.</li> <li>one employee will be appointed.</li> <li>The shop is rented.</li> <li>Collects goods from Babur Hat, Dhaka.</li> <li>Agreed grace period is 3 months.</li> </ul> |  |  |  |