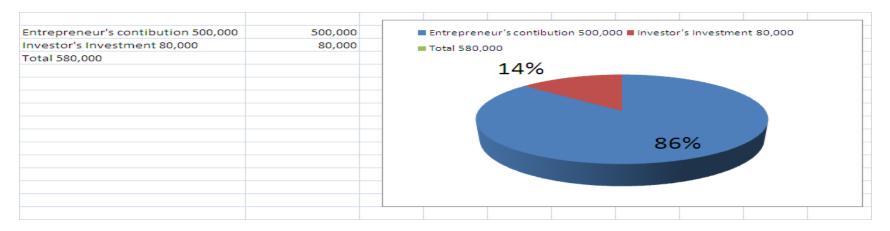

| Proposed Nobin Udyokta Business Info                 |   |                                                                                                                                                                                                                                                                                                                                                                                                                                  |  |  |  |
|------------------------------------------------------|---|----------------------------------------------------------------------------------------------------------------------------------------------------------------------------------------------------------------------------------------------------------------------------------------------------------------------------------------------------------------------------------------------------------------------------------|--|--|--|
| Business Name                                        | : | Gita Onggon Bostrobitan                                                                                                                                                                                                                                                                                                                                                                                                          |  |  |  |
| Location                                             | : | Korotia Bazar, Tangail Sadar,Tangail                                                                                                                                                                                                                                                                                                                                                                                             |  |  |  |
| Total Investment in BDT                              | : | BDT 580000/-                                                                                                                                                                                                                                                                                                                                                                                                                     |  |  |  |
| Financing                                            | : | Self BDT 500,000/-(from existing business) 86%<br>Required Investment BDT 80,000/-(as equity) 14%                                                                                                                                                                                                                                                                                                                                |  |  |  |
| Present salary/drawings<br>from business (estimates) | : | BDT 5,000/-                                                                                                                                                                                                                                                                                                                                                                                                                      |  |  |  |
| Proposed Salary                                      | : | BDT 5,000                                                                                                                                                                                                                                                                                                                                                                                                                        |  |  |  |
| Size of shop                                         | : | BDT 5,000/-                                                                                                                                                                                                                                                                                                                                                                                                                      |  |  |  |
| Security of the shop                                 | : | 20 ft x 6 ft= 120 square ft                                                                                                                                                                                                                                                                                                                                                                                                      |  |  |  |
| Implementation                                       | : | <ul> <li>The business is planned to be scaled up by investment in existing goods; Voiel Cloth, Print Cloth, Jacket, Katan, Three pice etc.</li> <li>Average 10% gain on sale.</li> <li>The business is operating by entrepreneur. Existing 2 employee.</li> <li>one employee will be appointed.</li> <li>The shop is rented.</li> <li>Collects goods from Babur Hat, Dhaka.</li> <li>Agreed grace period is 3 months.</li> </ul> |  |  |  |