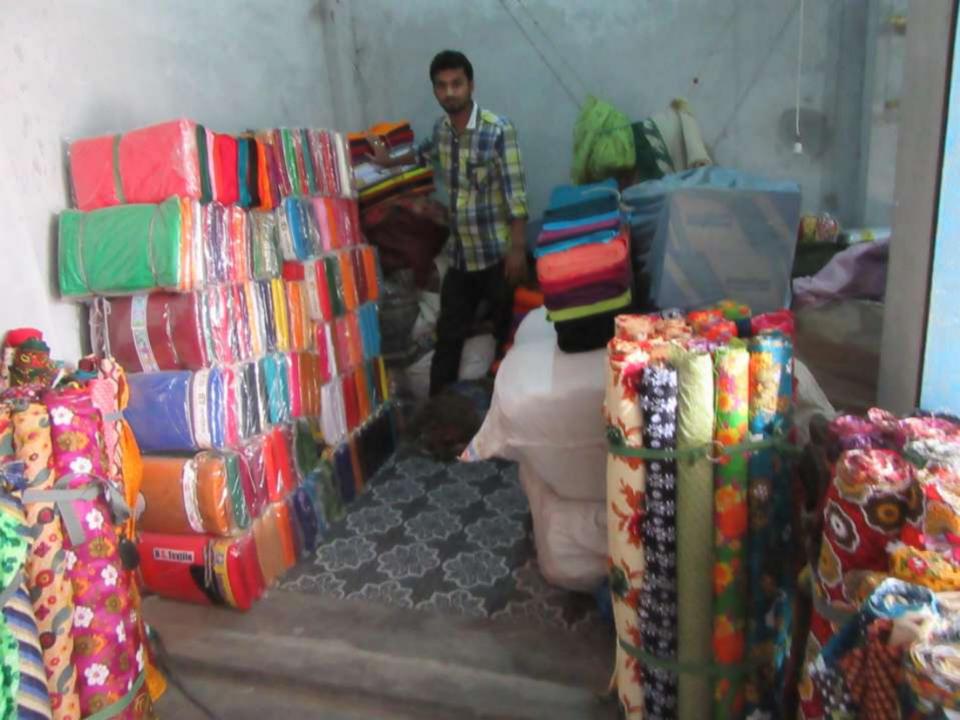

| Proposed Nobin Udyokta Business Info                 |   |                                                                                                                                                                                                                                                                                                                                                                                                                                  |  |  |  |
|------------------------------------------------------|---|----------------------------------------------------------------------------------------------------------------------------------------------------------------------------------------------------------------------------------------------------------------------------------------------------------------------------------------------------------------------------------------------------------------------------------|--|--|--|
| Business Name                                        | : | Gita Onggon Bostrobitan                                                                                                                                                                                                                                                                                                                                                                                                          |  |  |  |
| Location                                             | : | Korotia Bazar, Tangail Sadar,Tangail                                                                                                                                                                                                                                                                                                                                                                                             |  |  |  |
| Total Investment in BDT                              | : | BDT 580000/-                                                                                                                                                                                                                                                                                                                                                                                                                     |  |  |  |
| Financing                                            | : | Self BDT 500,000/-(from existing business) 86%<br>Required Investment BDT 80,000/-(as equity) 14%                                                                                                                                                                                                                                                                                                                                |  |  |  |
| Present salary/drawings<br>from business (estimates) | : | BDT 5,000/-                                                                                                                                                                                                                                                                                                                                                                                                                      |  |  |  |
| Proposed Salary                                      | : | BDT 5,000                                                                                                                                                                                                                                                                                                                                                                                                                        |  |  |  |
| Size of shop                                         | : | BDT 5,000/-                                                                                                                                                                                                                                                                                                                                                                                                                      |  |  |  |
| Security of the shop                                 | : | 20 ft x 6 ft= 120 square ft                                                                                                                                                                                                                                                                                                                                                                                                      |  |  |  |
| Implementation                                       | : | <ul> <li>The business is planned to be scaled up by investment in existing goods; Voiel Cloth, Print Cloth, Jacket, Katan, Three pice etc.</li> <li>Average 10% gain on sale.</li> <li>The business is operating by entrepreneur. Existing 2 employee.</li> <li>one employee will be appointed.</li> <li>The shop is rented.</li> <li>Collects goods from Babur Hat, Dhaka.</li> <li>Agreed grace period is 3 months.</li> </ul> |  |  |  |

### THREATS

Theft Fire Political unrest Pictures