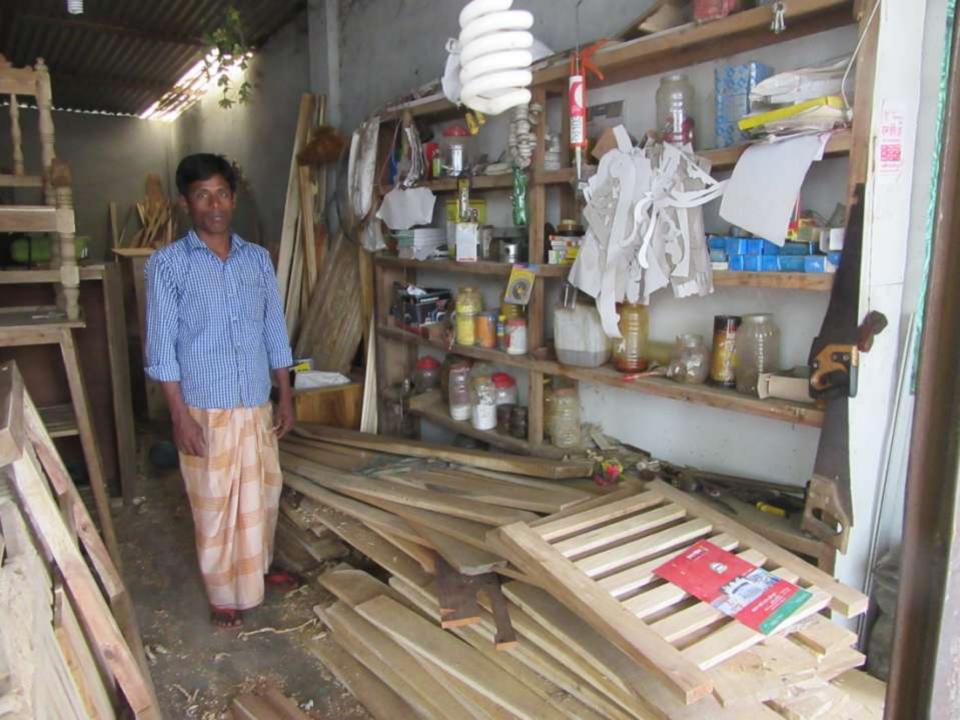

# Pictures

| Proposed Nobin Udyokta Business Info              |    |                                                                                                                                                                                                                                                                                                                                                                                                                        |  |  |
|---------------------------------------------------|----|------------------------------------------------------------------------------------------------------------------------------------------------------------------------------------------------------------------------------------------------------------------------------------------------------------------------------------------------------------------------------------------------------------------------|--|--|
| Business Name                                     | :  | M/S SHIHAB FURNITURE                                                                                                                                                                                                                                                                                                                                                                                                   |  |  |
| Location                                          | :  | Tangra Bazar                                                                                                                                                                                                                                                                                                                                                                                                           |  |  |
| Total Investment in BDT                           | :  | BDT 1,65,000/-                                                                                                                                                                                                                                                                                                                                                                                                         |  |  |
| Financing                                         | :  | Self BDT 1,15,000/-(from existing business) 70%                                                                                                                                                                                                                                                                                                                                                                        |  |  |
|                                                   |    | Required Investment BDT 50,000/-(as equity) 30%                                                                                                                                                                                                                                                                                                                                                                        |  |  |
| Present salary/drawings from business (estimates) | :  | BDT 5,000/-                                                                                                                                                                                                                                                                                                                                                                                                            |  |  |
| Proposed Salary                                   | :  | BDT 5,000/-                                                                                                                                                                                                                                                                                                                                                                                                            |  |  |
| Size of shop                                      | •  | 12 ft x 34 ft= 408 square ft                                                                                                                                                                                                                                                                                                                                                                                           |  |  |
| Security of the shop                              | :  | BDT 10,000/-                                                                                                                                                                                                                                                                                                                                                                                                           |  |  |
| Implementation                                    | •• | <ul> <li>The business is planned to be scaled up by investment in existing goods like; Furniture Item etc.</li> <li>Average 35% gain on sale.</li> <li>The business is operating by entrepreneur. Existing 2 employees.</li> <li>One employee will be appointed after getting equity fund.</li> <li>The shop is rented.</li> <li>Collects goods from Tangra bazar</li> <li>Agreed grace period is 3 months.</li> </ul> |  |  |