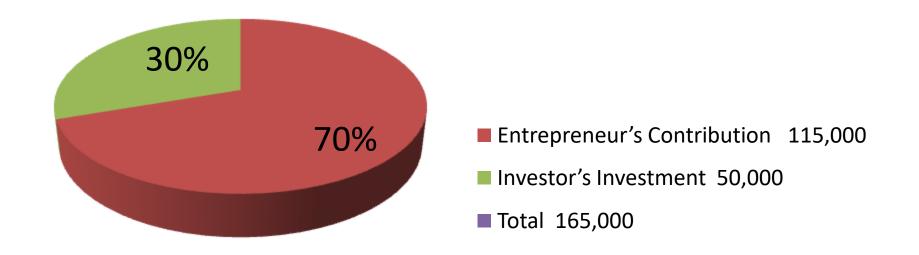

| Investment Breakdown |          |          |                       |  |  |
|----------------------|----------|----------|-----------------------|--|--|
| Particulars          | Existing | Proposed | <b>Proposed Total</b> |  |  |
| Akashi               | 70,000   | 50,000   | 1,20,000              |  |  |
| Kebinet              | 30,000   | 0        | 30,000                |  |  |
| Others               | 5,000    | 0        | 5,000                 |  |  |
| Security             | 10,000   |          | 10,000                |  |  |
|                      |          | 0        |                       |  |  |
| Total                | 1,15,000 | 50,000   | 1,65,000              |  |  |