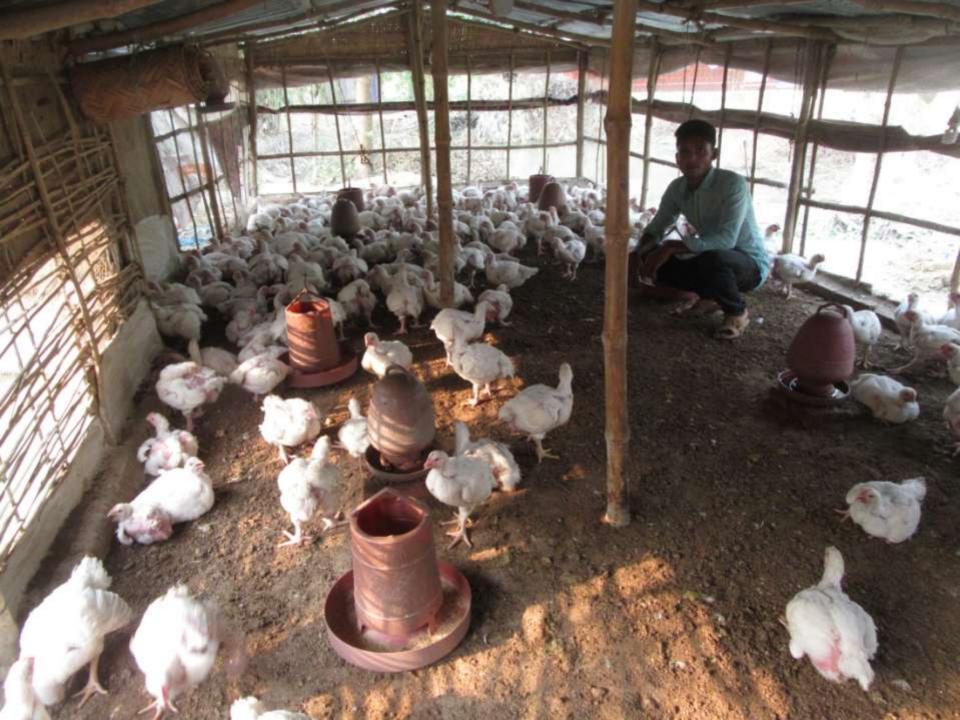

| Proposed Nobin Udyokta Business Info                 |   |                                                                                                                                                                                                                                                                                        |  |  |
|------------------------------------------------------|---|----------------------------------------------------------------------------------------------------------------------------------------------------------------------------------------------------------------------------------------------------------------------------------------|--|--|
| Business Name                                        | : | RANA MURGI KHAMAR                                                                                                                                                                                                                                                                      |  |  |
| Location                                             | : | Edulpur                                                                                                                                                                                                                                                                                |  |  |
| Total Investment in BDT                              | : | BDT 150,000/-                                                                                                                                                                                                                                                                          |  |  |
| Financing                                            | : | Self BDT 100,000/-(from existing business) 67%<br>Required Investment BDT 50000/-(as equity) 33%                                                                                                                                                                                       |  |  |
| Present salary/drawings<br>from business (estimates) | : | BDT 5,000/-                                                                                                                                                                                                                                                                            |  |  |
| Proposed Salary                                      | : | BDT 5,000/-                                                                                                                                                                                                                                                                            |  |  |
| Size of shop                                         | : | 40 ft x 10 ft= 400 square ft.                                                                                                                                                                                                                                                          |  |  |
| Security of the shop                                 | : | -                                                                                                                                                                                                                                                                                      |  |  |
| Implementation                                       | : | <ul> <li>The business is planned to be scaled up by investment in existing goods like Hen.</li> <li>Average 30% gain on sale.</li> <li>The business is operating by entrepreneur. Existing no employees.</li> <li>The shop is own.</li> <li>Agreed grace period is 1 month.</li> </ul> |  |  |

## **FAMILY PICTURE**