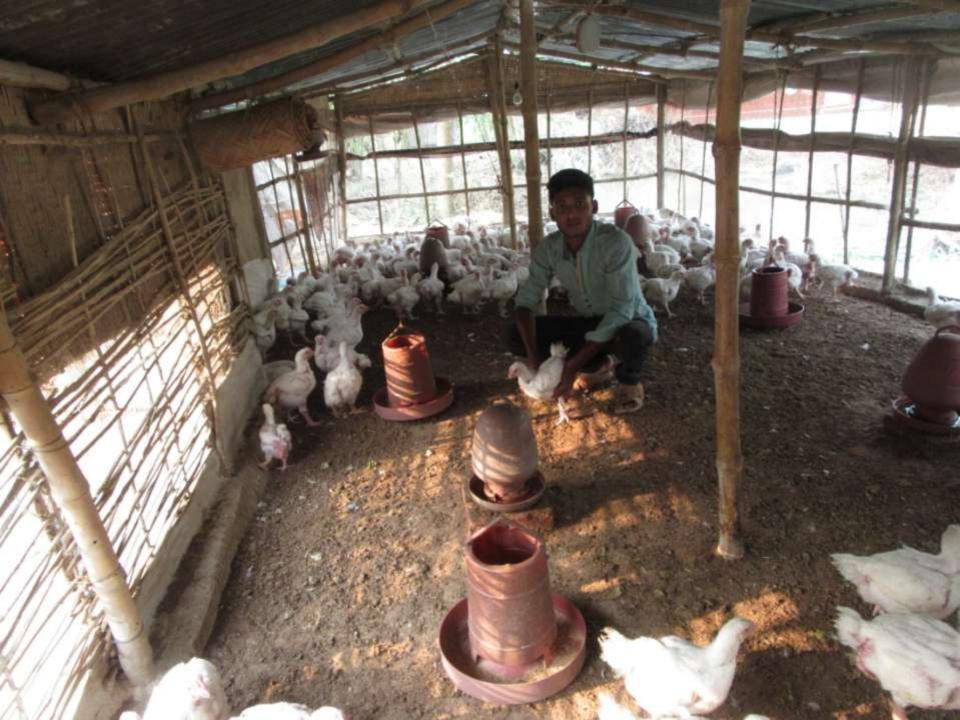

| Proposed Nobin Udyokta Business Info                 |   |                                                                                                                                                                                                                                                                                        |  |  |
|------------------------------------------------------|---|----------------------------------------------------------------------------------------------------------------------------------------------------------------------------------------------------------------------------------------------------------------------------------------|--|--|
| Business Name                                        | : | RANA MURGI KHAMAR                                                                                                                                                                                                                                                                      |  |  |
| Location                                             | : | Edulpur                                                                                                                                                                                                                                                                                |  |  |
| Total Investment in BDT                              | : | BDT 150,000/-                                                                                                                                                                                                                                                                          |  |  |
| Financing                                            | : | Self BDT 100,000/-(from existing business) 67%<br>Required Investment BDT 50000/-(as equity) 33%                                                                                                                                                                                       |  |  |
| Present salary/drawings<br>from business (estimates) | : | BDT 5,000/-                                                                                                                                                                                                                                                                            |  |  |
| Proposed Salary                                      | : | BDT 5,000/-                                                                                                                                                                                                                                                                            |  |  |
| Size of shop                                         | : | 40 ft x 10 ft= 400 square ft.                                                                                                                                                                                                                                                          |  |  |
| Security of the shop                                 | : | -                                                                                                                                                                                                                                                                                      |  |  |
| Implementation                                       | : | <ul> <li>The business is planned to be scaled up by investment in existing goods like Hen.</li> <li>Average 30% gain on sale.</li> <li>The business is operating by entrepreneur. Existing no employees.</li> <li>The shop is own.</li> <li>Agreed grace period is 1 month.</li> </ul> |  |  |

### **T**<sub>HREATS</sub>

Theft Fire Political unrest Pictures