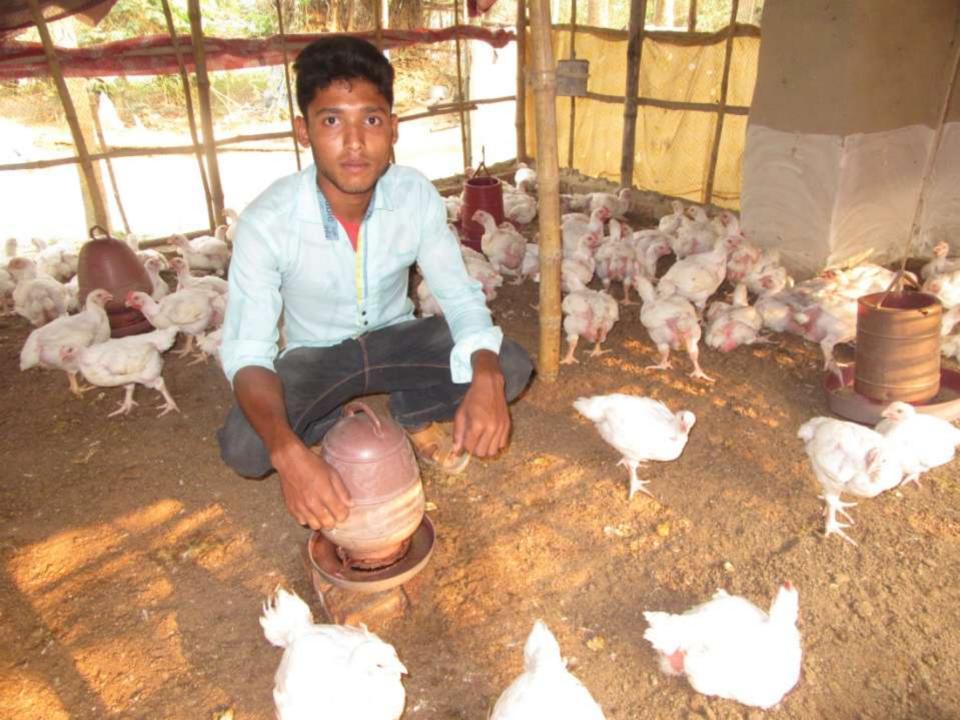

| Proposed Nobin Udyokta Business Info                 |   |                                                                                                                                                                                                                                                                                        |  |  |
|------------------------------------------------------|---|----------------------------------------------------------------------------------------------------------------------------------------------------------------------------------------------------------------------------------------------------------------------------------------|--|--|
| Business Name                                        | : | RANA MURGI KHAMAR                                                                                                                                                                                                                                                                      |  |  |
| Location                                             | : | Edulpur                                                                                                                                                                                                                                                                                |  |  |
| Total Investment in BDT                              | : | BDT 150,000/-                                                                                                                                                                                                                                                                          |  |  |
| Financing                                            | : | Self BDT 100,000/-(from existing business) 67%<br>Required Investment BDT 50000/-(as equity) 33%                                                                                                                                                                                       |  |  |
| Present salary/drawings<br>from business (estimates) | : | BDT 5,000/-                                                                                                                                                                                                                                                                            |  |  |
| Proposed Salary                                      | : | BDT 5,000/-                                                                                                                                                                                                                                                                            |  |  |
| Size of shop                                         | : | 40 ft x 10 ft= 400 square ft.                                                                                                                                                                                                                                                          |  |  |
| Security of the shop                                 | : | -                                                                                                                                                                                                                                                                                      |  |  |
| Implementation                                       | : | <ul> <li>The business is planned to be scaled up by investment in existing goods like Hen.</li> <li>Average 30% gain on sale.</li> <li>The business is operating by entrepreneur. Existing no employees.</li> <li>The shop is own.</li> <li>Agreed grace period is 1 month.</li> </ul> |  |  |

## **FAMILY PICTURE**