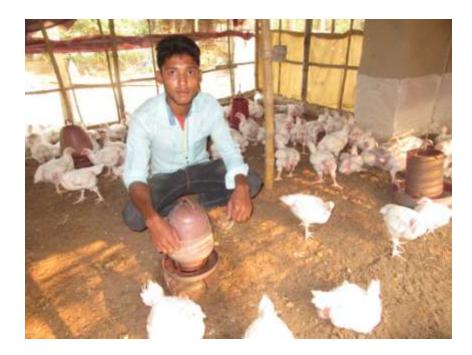

| Proposed Nobin Udyokta Business Info                 |   |                                                                                                                                                                                                                                                                                        |  |  |
|------------------------------------------------------|---|----------------------------------------------------------------------------------------------------------------------------------------------------------------------------------------------------------------------------------------------------------------------------------------|--|--|
| Business Name                                        | : | RANA MURGI KHAMAR                                                                                                                                                                                                                                                                      |  |  |
| Location                                             | : | Edulpur                                                                                                                                                                                                                                                                                |  |  |
| Total Investment in BDT                              | : | BDT 150,000/-                                                                                                                                                                                                                                                                          |  |  |
| Financing                                            | : | Self BDT 100,000/-(from existing business) 67%<br>Required Investment BDT 50000/-(as equity) 33%                                                                                                                                                                                       |  |  |
| Present salary/drawings<br>from business (estimates) | : | BDT 5,000/-                                                                                                                                                                                                                                                                            |  |  |
| Proposed Salary                                      | : | BDT 5,000/-                                                                                                                                                                                                                                                                            |  |  |
| Size of shop                                         | : | 40 ft x 10 ft= 400 square ft.                                                                                                                                                                                                                                                          |  |  |
| Security of the shop                                 | : | -                                                                                                                                                                                                                                                                                      |  |  |
| Implementation                                       | : | <ul> <li>The business is planned to be scaled up by investment in existing goods like Hen.</li> <li>Average 30% gain on sale.</li> <li>The business is operating by entrepreneur. Existing no employees.</li> <li>The shop is own.</li> <li>Agreed grace period is 1 month.</li> </ul> |  |  |

## **FAMILY PICTURE**