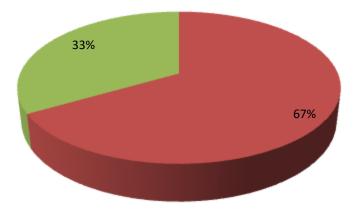

| Proposed Nobin Udyokta Business Info                 |   |                                                                                                                                                                                                                                                                                        |  |  |
|------------------------------------------------------|---|----------------------------------------------------------------------------------------------------------------------------------------------------------------------------------------------------------------------------------------------------------------------------------------|--|--|
| Business Name                                        | : | RANA MURGI KHAMAR                                                                                                                                                                                                                                                                      |  |  |
| Location                                             | : | Edulpur                                                                                                                                                                                                                                                                                |  |  |
| Total Investment in BDT                              | : | BDT 150,000/-                                                                                                                                                                                                                                                                          |  |  |
| Financing                                            | : | Self BDT 100,000/-(from existing business) 67%<br>Required Investment BDT 50000/-(as equity) 33%                                                                                                                                                                                       |  |  |
| Present salary/drawings<br>from business (estimates) | : | BDT 5,000/-                                                                                                                                                                                                                                                                            |  |  |
| Proposed Salary                                      | : | BDT 5,000/-                                                                                                                                                                                                                                                                            |  |  |
| Size of shop                                         | : | 40 ft x 10 ft= 400 square ft.                                                                                                                                                                                                                                                          |  |  |
| Security of the shop                                 | : | -                                                                                                                                                                                                                                                                                      |  |  |
| Implementation                                       | : | <ul> <li>The business is planned to be scaled up by investment in existing goods like Hen.</li> <li>Average 30% gain on sale.</li> <li>The business is operating by entrepreneur. Existing no employees.</li> <li>The shop is own.</li> <li>Agreed grace period is 1 month.</li> </ul> |  |  |