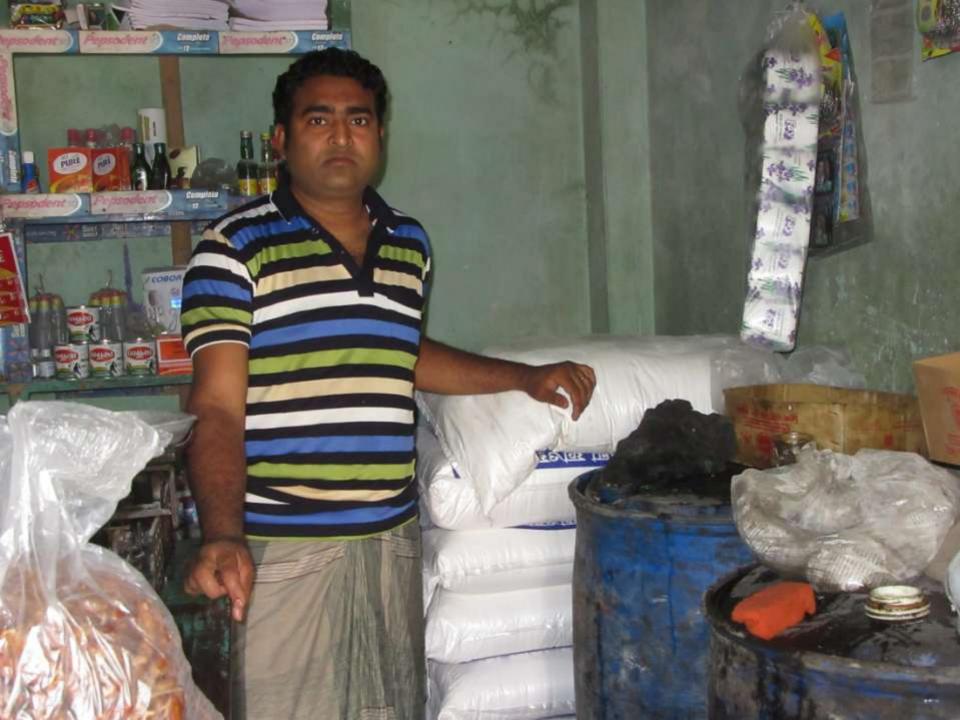

| Proposed Nobin Udyokta Business Info              |   |                                                                                                                                                                                                                                                                                                      |  |  |  |  |
|---------------------------------------------------|---|------------------------------------------------------------------------------------------------------------------------------------------------------------------------------------------------------------------------------------------------------------------------------------------------------|--|--|--|--|
| Business Name                                     | : | MASARS NABILA STORE                                                                                                                                                                                                                                                                                  |  |  |  |  |
| Location                                          | : | Chotto bhon gram,                                                                                                                                                                                                                                                                                    |  |  |  |  |
| Total Investment in BDT                           | : | BDT 140,000/-                                                                                                                                                                                                                                                                                        |  |  |  |  |
| Financing                                         | : | Self BDT 90,000/-(from existing business) 64% Required Investment BDT 50,000/-(as equity) 36%                                                                                                                                                                                                        |  |  |  |  |
| Present salary/drawings from business (estimates) | : | BDT 5000/-                                                                                                                                                                                                                                                                                           |  |  |  |  |
| Proposed Salary                                   | : |                                                                                                                                                                                                                                                                                                      |  |  |  |  |
| Size of shop                                      | : | 14 ft x 12ft= 168 square ft                                                                                                                                                                                                                                                                          |  |  |  |  |
| Security of the shop                              | : | -                                                                                                                                                                                                                                                                                                    |  |  |  |  |
| Implementation                                    | : | <ul> <li>The business is planned to be scaled up by investment in existing goods like; Oil,rice,wheat,sugar etc.</li> <li>The business is operating by entrepreneur. Existing no employees.</li> <li>Avarage gain 15%</li> <li>The shop is own.</li> <li>Agreed grace period is 3 months.</li> </ul> |  |  |  |  |

# Pictures