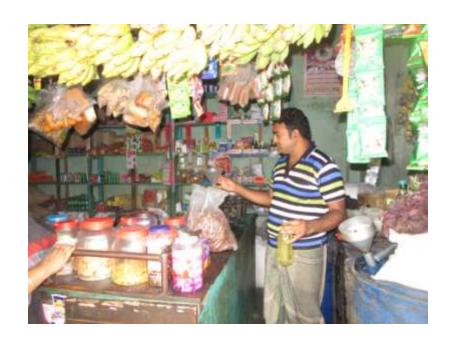

#### **Proposed NU Business Name: MASARS NABILA STORE**



Project identification and prepared by: MD. SOHEL MIA, Rajshahi Sadar Unit, Rajshahi

Project verified by: MD. Abdul Mannan Talukder



| Brief Bio of The Proposed Nobin Udyokta                                                                                                         |       |                                                                                                                                                                                           |  |  |  |
|-------------------------------------------------------------------------------------------------------------------------------------------------|-------|----------------------------------------------------------------------------------------------------------------------------------------------------------