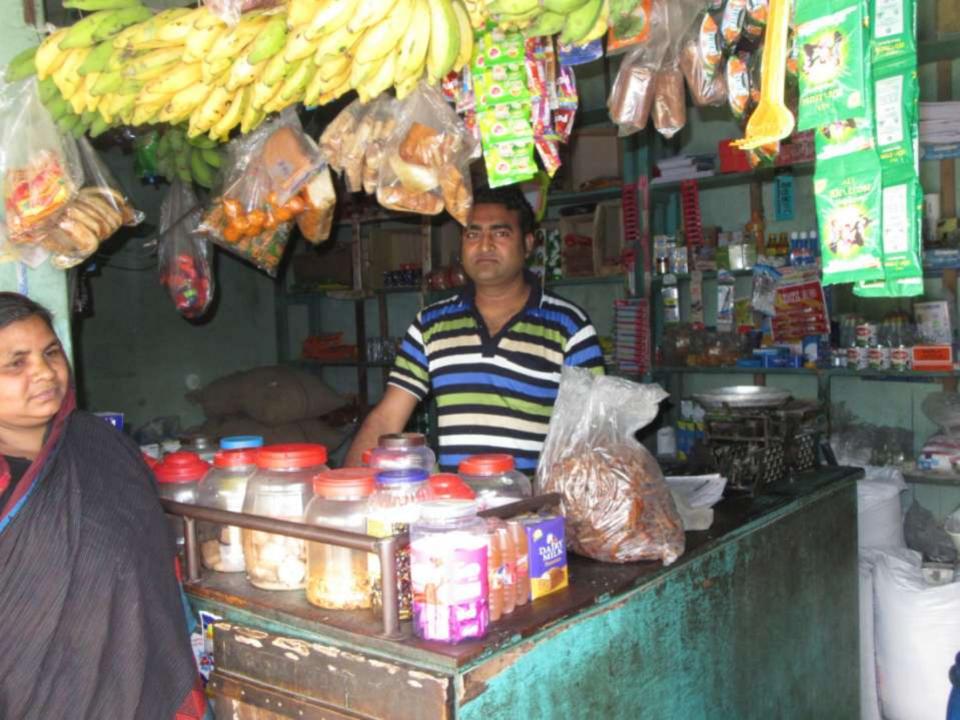

| Proposed Nobin Udyokta Business Info              |   |                                                                                                                                                                                                                                                                                                      |  |  |  |  |
|---------------------------------------------------|---|------------------------------------------------------------------------------------------------------------------------------------------------------------------------------------------------------------------------------------------------------------------------------------------------------|--|--|--|--|
| Business Name                                     | : | MASARS NABILA STORE                                                                                                                                                                                                                                                                                  |  |  |  |  |
| Location                                          | : | Chotto bhon gram,                                                                                                                                                                                                                                                                                    |  |  |  |  |
| Total Investment in BDT                           | : | BDT 140,000/-                                                                                                                                                                                                                                                                                        |  |  |  |  |
| Financing                                         | : | Self BDT 90,000/-(from existing business) 64% Required Investment BDT 50,000/-(as equity) 36%                                                                                                                                                                                                        |  |  |  |  |
| Present salary/drawings from business (estimates) | : | BDT 5000/-                                                                                                                                                                                                                                                                                           |  |  |  |  |
| Proposed Salary                                   | : |                                                                                                                                                                                                                                                                                                      |  |  |  |  |
| Size of shop                                      | : | 14 ft x 12ft= 168 square ft                                                                                                                                                                                                                                                                          |  |  |  |  |
| Security of the shop                              | : | -                                                                                                                                                                                                                                                                                                    |  |  |  |  |
| Implementation                                    | : | <ul> <li>The business is planned to be scaled up by investment in existing goods like; Oil,rice,wheat,sugar etc.</li> <li>The business is operating by entrepreneur. Existing no employees.</li> <li>Avarage gain 15%</li> <li>The shop is own.</li> <li>Agreed grace period is 3 months.</li> </ul> |  |  |  |  |

# Pictures