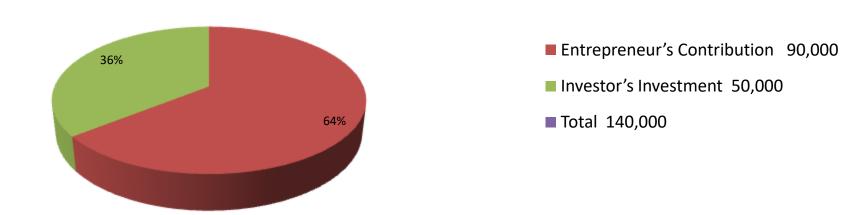

| Proposed Nobin Udyokta Business Info              |   |                                                                                                                                                                                                                                                                                                      |  |  |  |  |
|---------------------------------------------------|---|------------------------------------------------------------------------------------------------------------------------------------------------------------------------------------------------------------------------------------------------------------------------------------------------------|--|--|--|--|
| Business Name                                     | : | MASARS NABILA STORE                                                                                                                                                                                                                                                                                  |  |  |  |  |
| Location                                          | : | Chotto bhon gram,                                                                                                                                                                                                                                                                                    |  |  |  |  |
| Total Investment in BDT                           | : | BDT 140,000/-                                                                                                                                                                                                                                                                                        |  |  |  |  |
| Financing                                         | : | Self BDT 90,000/-(from existing business) 64% Required Investment BDT 50,000/-(as equity) 36%                                                                                                                                                                                                        |  |  |  |  |
| Present salary/drawings from business (estimates) | : | BDT 5000/-                                                                                                                                                                                                                                                                                           |  |  |  |  |
| Proposed Salary                                   | : |                                                                                                                                                                                                                                                                                                      |  |  |  |  |
| Size of shop                                      | : | 14 ft x 12ft= 168 square ft                                                                                                                                                                                                                                                                          |  |  |  |  |
| Security of the shop                              | : | -                                                                                                                                                                                                                                                                                                    |  |  |  |  |
| Implementation                                    | : | <ul> <li>The business is planned to be scaled up by investment in existing goods like; Oil,rice,wheat,sugar etc.</li> <li>The business is operating by entrepreneur. Existing no employees.</li> <li>Avarage gain 15%</li> <li>The shop is own.</li> <li>Agreed grace period is 3 months.</li> </ul> |  |  |  |  |

| Investment Breakdown |                  |        |          |     |                   |        |          |  |
|----------------------|------------------|--------|----------|-----|-------------------|--------|----------|--|
|                      | Existi           | ng     | Proposed |     |                   |        |          |  |
| Particulars          | Particulars Qty. |        | Amount   | Qty | <b>Unit Price</b> | Amount | Proposed |  |
|                      |                  |        | (BDT)    |     |                   | (BDT)  | Total    |  |
| oil                  | 3                | 15,000 | 45,000   | 2   | 15000             | 30000  | 75,000   |  |
| rice                 | 5                | 2,300  | 11,500   |     |                   | 20000  | 31,500   |  |
| Wheat                | 10               | 800    | 8,000    |     |                   |        | 8,000    |  |
| Sugar                | 2                | 3200   | 6,400    |     |                   |        | 6,400    |  |
| cosmatic             | 0                |        | 5,000    |     |                   |        | 5,000    |  |
| Others               |                  |        | 14,100   |     |                   |        | 14,100   |  |
|                      |                  |        |          |     |                   |        | 0        |  |
|                      |                  |        |          |     |                   |        |          |  |
|                      |                  |        |          |     |                   | 0      | 0        |  |
| Total                | 20               | 21300  | 90000    |     | 15000             | 50000  | 140000   |  |