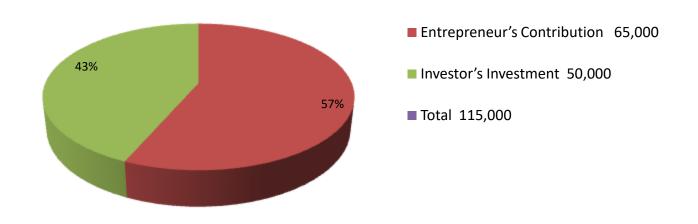

| Proposed Nobin Udyokta Business Info              |   |                                                                                                                                                                                                                                                                                   |  |  |
|---------------------------------------------------|---|-----------------------------------------------------------------------------------------------------------------------------------------------------------------------------------------------------------------------------------------------------------------------------------|--|--|
| Business Name                                     | : | MONIRA GORUER KAMAR                                                                                                                                                                                                                                                               |  |  |
| Location                                          | : | Sitlai                                                                                                                                                                                                                                                                            |  |  |
| Total Investment in BDT                           | : | BDT 115,000/-                                                                                                                                                                                                                                                                     |  |  |
| Financing                                         | : | Self BDT 65,000/-(from existing business) 57% Required Investment BDT 50,000/-(as equity) 43%                                                                                                                                                                                     |  |  |
| Present salary/drawings from business (estimates) | : | BDT 5000/-                                                                                                                                                                                                                                                                        |  |  |
| Proposed Salary                                   | : | 5000/=                                                                                                                                                                                                                                                                            |  |  |
| Size of shop                                      | : | 10 ft x 15ft= 150 square ft                                                                                                                                                                                                                                                       |  |  |
| Security of the shop                              | : | -                                                                                                                                                                                                                                                                                 |  |  |
| Implementation                                    | : | <ul> <li>The business is planned to be scaled up by investment in existing goods like; cow.</li> <li>The business is operating by entrepreneur. Existing no employees.</li> <li>Avarage gain 30%</li> <li>The farm is owned.</li> <li>Agreed grace period is 3 months.</li> </ul> |  |  |