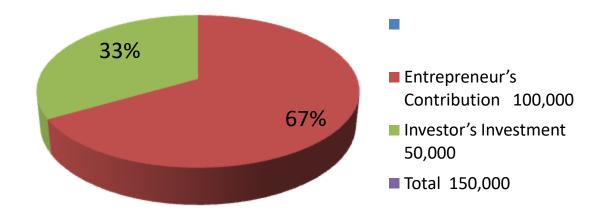

| Investment Breakdown |          |          |                |  |  |
|----------------------|----------|----------|----------------|--|--|
| Particulars          | Existing | Proposed | Proposed Total |  |  |
| cow (2)              | 100,000  | 50,000   | 150,000        |  |  |
|                      |          | 0        |                |  |  |
|                      |          | 0        |                |  |  |
| Total                | 100,000  | 50,000   | 150,000        |  |  |