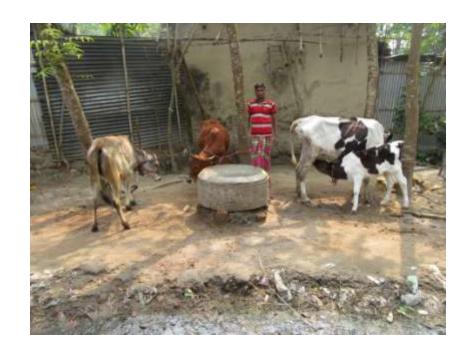

#### **Proposed NU Business Name: DILBOR GORUER KAMAR**



Project identification and prepared by: MD. SAIDUZZAMAN SADHIN, Rajshahi Sadar Unit, Rajshahi

Project verified by: MD. Abdul Mannan Talukder



| Brief Bio of The Proposed Nobin Udyokta                                                                        |         |                                                                                                                                                                   |  |
|----------------------------------------------------------------------------------------------------------------|---------|-------------------------------------------------------------------------------------------------------------------------------------------------------------------|--|
| Name