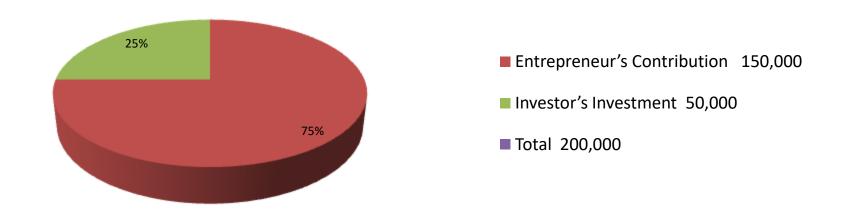

| Investment Breakdown |          |          |                |  |  |
|----------------------|----------|----------|----------------|--|--|
| Particulars          | Existing | Proposed | Proposed Total |  |  |
| cow (3)              | 150,000  | 50,000   | 200,000        |  |  |
|                      |          | 0        |                |  |  |
|                      |          | 0        |                |  |  |
| Total                | 150,000  | 50,000   | 200,000        |  |  |