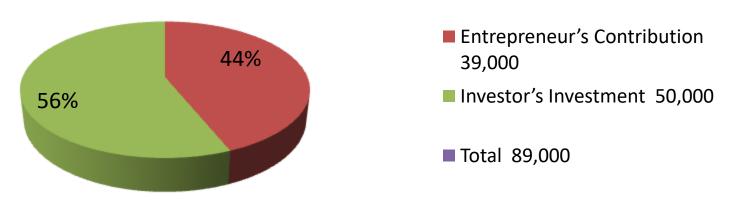

| Proposed Nobin Udyokta Business Info              |   |                                                                                                                                                                                                                               |  |  |  |
|---------------------------------------------------|---|-------------------------------------------------------------------------------------------------------------------------------------------------------------------------------------------------------------------------------|--|--|--|
| Business Name                                     | : | : SHOHOEL MOTSHO CHASH PROKOLPO                                                                                                                                                                                               |  |  |  |
| Location                                          | : | Chondi Pur Bazer                                                                                                                                                                                                              |  |  |  |
| Total Investment in BDT                           | : | BDT 89,000/-                                                                                                                                                                                                                  |  |  |  |
| Financing                                         | : | Self BDT 39,000/-(from existing business) 44%                                                                                                                                                                                 |  |  |  |
|                                                   |   | Required Investment BDT 50,000/-(as equity) 56%                                                                                                                                                                               |  |  |  |
| Present salary/drawings from business (estimates) | : | BDT 4,000/-                                                                                                                                                                                                                   |  |  |  |
| Proposed Salary                                   | : | BDT 4,000/-                                                                                                                                                                                                                   |  |  |  |
| Size of shop                                      | : | 600ft x 400ft= 2400 square ft                                                                                                                                                                                                 |  |  |  |
| Implementation                                    | : | <ul> <li>Currently run a fish firm</li> <li>Average 70% gain on sales.</li> <li>The business is operating by entrepreneur. Existing no employe.</li> <li>Collects goods from local market</li> <li>The Land is own</li> </ul> |  |  |  |

| Investment Breakdown |                   |            |                 |      |            |                 |                   |
|----------------------|-------------------|------------|-----------------|------|------------|-----------------|-------------------|
|                      | Existing Proposed |            |                 |      |            |                 |                   |
| Particulars          | Qty.              | Unit Price | Amount<br>(BDT) | Qty. | Unit Price | Amount<br>(BDT) | Proposed<br>Total |
| Fish                 |                   |            | 39000           |      |            | 50000           | 89,000            |
| Total                | 0                 |            | 39000           |      |            | 50,000          | 89,000            |